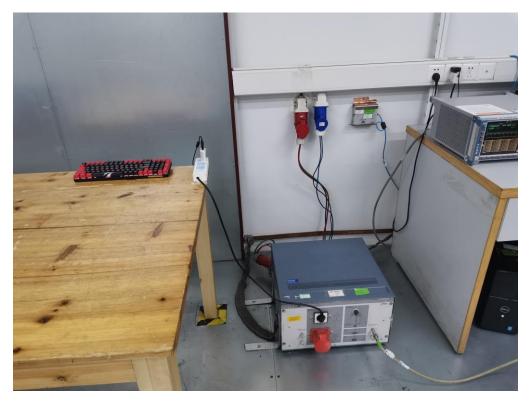

## AC POWER LINE CONDUCTED TEST SETUP

RF CONDUCTED TEST SETUP (BT)

Any report having not been signed by authorized approver, or having been altered without authorization, or having not been stamped by the "Dedicated Testing/Inspection Stamp" is deemed to be invalid. Copying or excerpting portion of, or altering the content of the report is not permitted without the written authorization of AGC. The test results presented in the report apply only to the tested sample. Any objections to report issued by AGC should be submitted to AGC within 15days after the issuance of the test report. Further enquiry of validity or verification of the test report should be addressed to AGC by agc01@agccert.com.