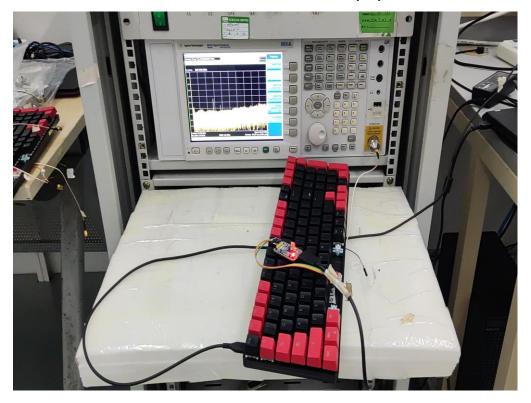

## RF CONDUCTED TEST SETUP (2.4G)

Any report having not been signed by authorized approver, or having been altered without authorization, or having not been stamped by the "Dedicated Testing/Inspection Stamp" is deemed to be invalid. Copying or excerpting portion of, or altering the content of the report is not permitted without the written authorization of AGC. The test results presented in the report apply only to the tested sample. Any objections to report issued by AGC should be submitted to AGC within 15days after the issuance of the test report. Further enquiry of validity or verification of the test report should be addressed to AGC by agc01@agccert.com.