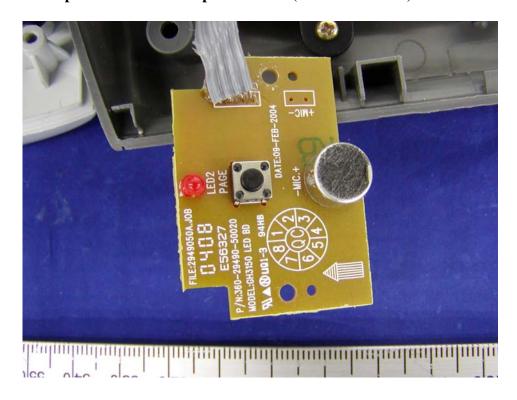

**Base – Cover Off View (Model: GH3150)** 



Base - Component View I (Model: GH3150)



**Base - Component View II (Model: GH3150)** 



**Base – Solder View (Model: GH3150)** 



**Keyboard - Component View (Model: GH3150)** 



**Keyboard - Solder View (Model: GH3150)** 



## **Microphone Board – Component View (Model: GH3150)**



## Microphone Board – Solder View (Model: GH3150)



**Transceiver – Component View with Shielding (Model: GH3150)** 



**Transceiver – Component View without Shielding (Model: GH3150)** 



## Transceiver – Solder View (Model: GH3150)



Base - Main Board and Housing View (Model: GH3110 & GH3100)



Base - Main Board and Transceiver View (Model: GH3110 & GH3100)



Base Mian Board - Component View (Model: GH3110 & GH3100)



Base Main Board - Solder View (Model: GH3110 & GH3100)



Base Transceiver – Component View (Model: GH3110 & GH3100)



Base Transceiver – Solder View (Model: GH3110 & GH3100)