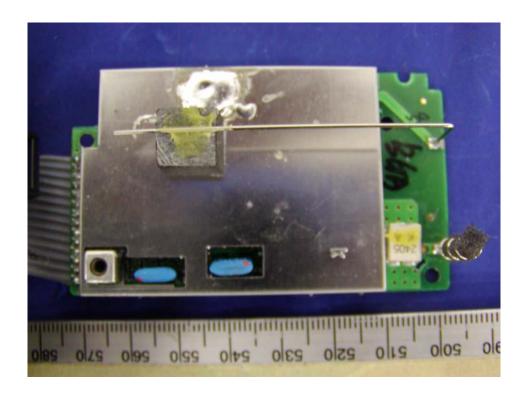

## Microphone Board – Solder View (Model: GH3150)

**Transceiver – Component View with Shielding (Model: GH3150)** 

**Transceiver – Component View without Shielding (Model: GH3150)** 