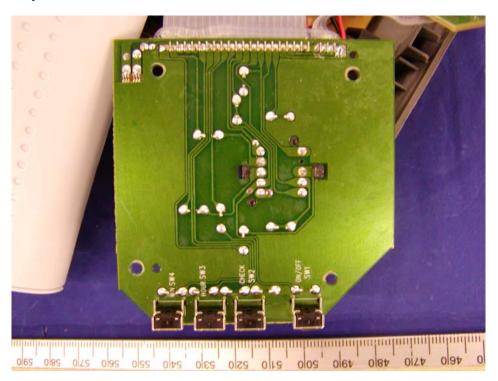

**Base – Cover Off View (Model: GH3150)** 



Base - Component View I (Model: GH3150)



**Base - Component View II (Model: GH3150)** 



**Base – Solder View (Model: GH3150)** 



**Keyboard - Component View (Model: GH3150)** 



**Keyboard - Solder View (Model: GH3150)** 



## **Microphone Board – Component View (Model: GH3150)**



## Microphone Board – Solder View (Model: GH3150)



**Transceiver – Component View with Shielding (Model: GH3150)** 



**Transceiver – Component View without Shielding (Model: GH3150)** 



## Transceiver – Solder View (Model: GH3150)



Base - Main Board and Housing View (Model: GH3110 & GH3100)



Base - Main Board and Transceiver View (Model: GH3110 & GH3100)



Base Mian Board - Component View (Model: GH3110 & GH3100)



Base Main Board - Solder View (Model: GH3110 & GH3100)



Base Transceiver – Component View (Model: GH3110 & GH3100)



Base Transceiver – Solder View (Model: GH3110 & GH3100)