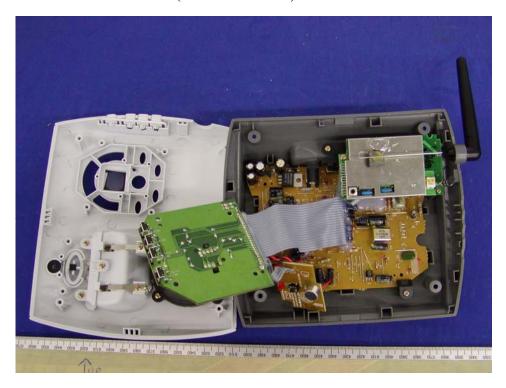

**Base – Cover Off View (Model: GH3150)** 

Base - Component View I (Model: GH3150)

**Base - Component View II (Model: GH3150)** 

**Base – Solder View (Model: GH3150)** 

**Keyboard - Component View (Model: GH3150)** 