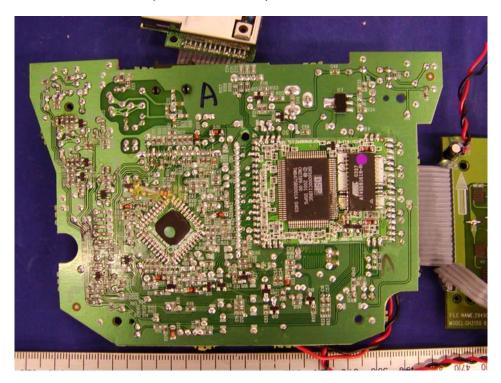

**Base – Cover Off View (Model: GH3150)** 

Base - Component View I (Model: GH3150)

**Base - Component View II (Model: GH3150)** 

**Base – Solder View (Model: GH3150)** 

**Keyboard - Component View (Model: GH3150)** 