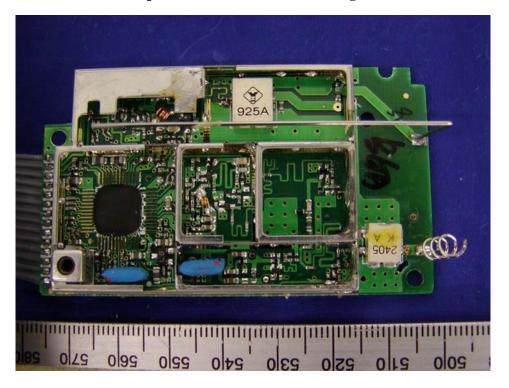

## Microphone Board – Solder View (Model: GH3150)

**Transceiver – Component View with Shielding (Model: GH3150)** 

**Transceiver – Component View without Shielding (Model: GH3150)** 