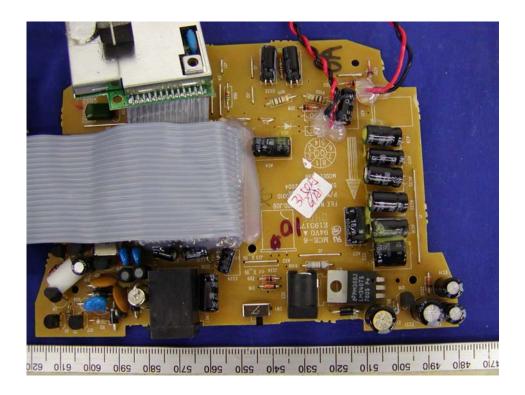

**Base – Cover Off View (Model: GH3150)** 

Base - Component View I (Model: GH3150)

**Base - Component View II (Model: GH3150)** 

**Base – Solder View (Model: GH3150)** 

**Keyboard - Component View (Model: GH3150)** 