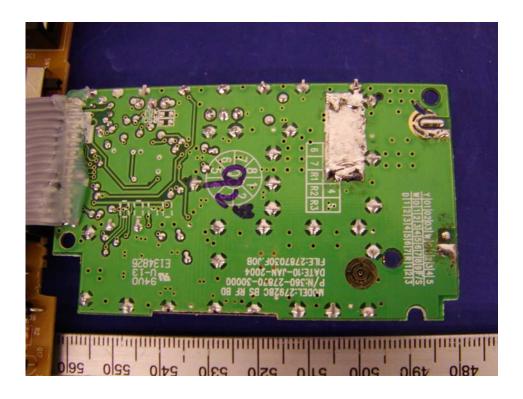

## Transceiver – Solder View (Model: GH3150)

Base - Main Board and Housing View (Model: GH3110 & GH3100)

Base - Main Board and Transceiver View (Model: GH3110 & GH3100)

Base Mian Board - Component View (Model: GH3110 & GH3100)