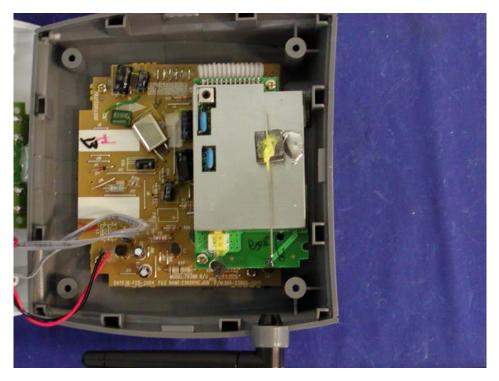

**Base – Cover Off View (Model: GH3150)** 

Base - Component View I (Model: GH3150)

**Base - Component View II (Model: GH3150)** 

**Base – Solder View (Model: GH3150)** 

**Keyboard - Component View (Model: GH3150)** 