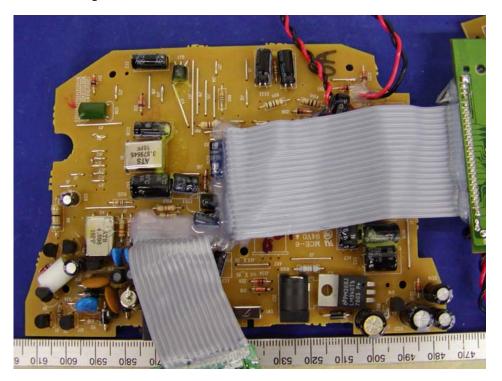

**Base – Cover Off View (Model: GH3150)** 

Base - Component View I (Model: GH3150)

**Base - Component View II (Model: GH3150)** 

**Base – Solder View (Model: GH3150)** 

**Keyboard - Component View (Model: GH3150)** 