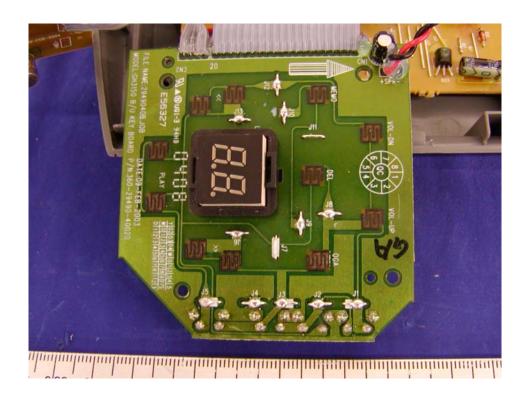

**Base – Cover Off View (Model: GH3150)** 

Base - Component View I (Model: GH3150)

**Base - Component View II (Model: GH3150)** 

**Base – Solder View (Model: GH3150)** 

**Keyboard - Component View (Model: GH3150)** 