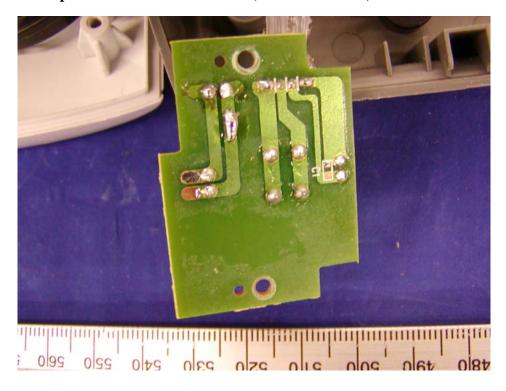

## Microphone Board – Solder View (Model: GH3150)

**Transceiver – Component View with Shielding (Model: GH3150)** 

**Transceiver – Component View without Shielding (Model: GH3150)** 