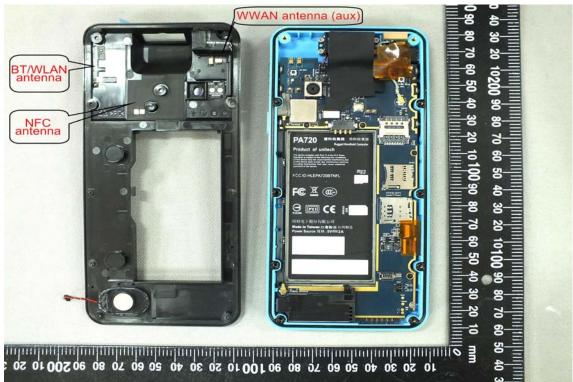

# WWAN Antenna (Aux) / BT, WLAN, NFC Antenna

Unless otherwise stated the results shown in this test report refer only to the sample(s) tested and such sample(s) are retained for 90 days only.

Unless otherwise stated the results shown in this test report refer only to the sample(s) tested and such sample(s) are retained for 90 days only. 