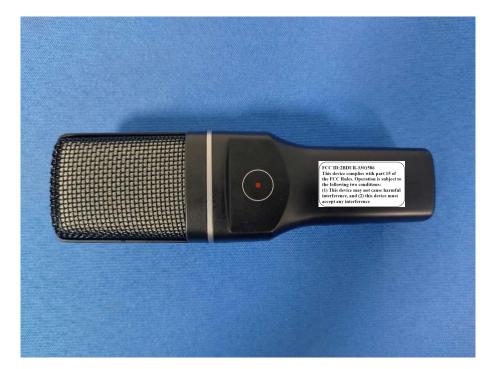

## Annex D. Label and Information

## **FCC Label Sample**



## **FCC Label Specifications**

Text is Black in color and is justified. Labels are printed in indelible ink on permanent adhesive backing or silk-screened onto the EUT or shall be affixed at a conspicuous location on the EUT. Where the EUT is constructed in two or more sections connected by wires and marketed together, the above statement is required to be affixed only to the main control unit. When the EUT is so small or for such use that it is not practicable to place the statement on it, the above information shall be placed in a prominent location in the instruction manual or pamphlet supplied to the user or, alternatively, shall be placed on the container in which the device is marketed.

## **FCC Label Location**