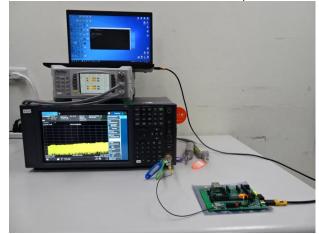

## Report No.: TERF2312003241~246E2-P Page: 1 of 10

Part 15.247 2.4G Conducted Setup

Part 15.247 LE Port1 Conducted Setup

Part 15.247 LE Port2 Conducted Setup

Part 15.247 ZigBee Port1 Conducted Setup

Part\_15.247\_ZigBee\_Port2\_Conducted\_Setup