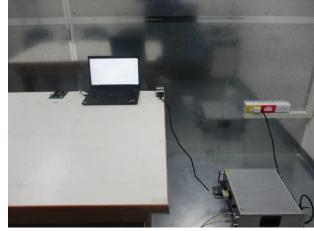

## Report No.: TERF2312003241~246E2-P Page: 1 of 10

Part 15.247 2.4G Conducted Setup

Part 15.247 LE Port1 Conducted Setup

Part 15.247 LE Port2 Conducted Setup

Part 15.247 ZigBee Port1 Conducted Setup

Part\_15.247\_ZigBee\_Port2\_Conducted\_Setup