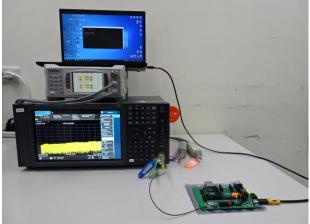

## Report No.: TERF2312003241~246E2-P Page: 1 of 10

Part 15.247 2.4G Conducted Setup

Part 15.247 LE Port1 Conducted Setup

Part 15.247 LE Port2 Conducted Setup

Part 15.247 ZigBee Port1 Conducted Setup

Part\_15.247\_ZigBee\_Port2\_Conducted\_Setup