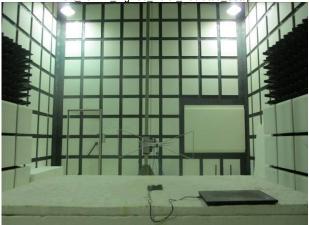

# Report No.: TERF2312003241~246E2-P Page: 2 of 10

Part 15.407 WLAN Normal DFS Setup

Part 15.247 2.4G Radiated Dipole Setup

Part\_15.247\_2.4G\_Radiated\_Dipole\_Setup

Part 15.247 2.4G Radiated Dipole Setup

Part 15.247 2.4G Radiated Dipole Setup

Part 15.247 2.4G Radiated Monopole Setup

Unless otherwise stated the results shown in this test report refer only to the sample(s) tested and such sample(s) are retained for 90 days only.