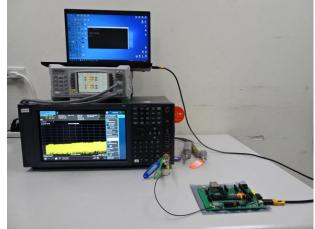

## Report No.: TERF2312003241~246E2-P Page: 1 of 10

Part 15.247 2.4G Conducted Setup

Part 15.247 LE Port1 Conducted Setup

Part 15.247 LE Port2 Conducted Setup

Part 15.247 ZigBee Port1 Conducted Setup

Part\_15.247\_ZigBee\_Port2\_Conducted\_Setup