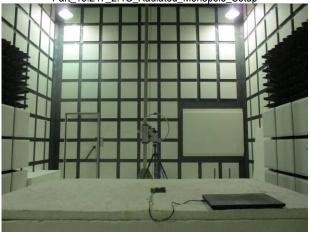

# Report No.: TERF2312003241~246E2-P Page: 2 of 10

Part 15.407 WLAN Normal DFS Setup

Part 15.247 2.4G Radiated Dipole Setup

Part\_15.247\_2.4G\_Radiated\_Dipole\_Setup

Part 15.247 2.4G Radiated Dipole Setup

Part 15.247 2.4G Radiated Dipole Setup

Part 15.247 2.4G Radiated Monopole Setup

Unless otherwise stated the results shown in this test report refer only to the sample(s) tested and such sample(s) are retained for 90 days only.