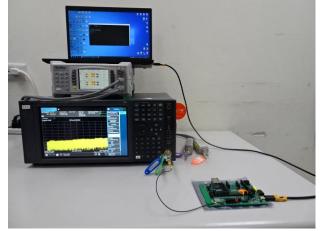

## Report No.: TERF2312003241~246E2-P Page: 1 of 10

Part 15.247 2.4G Conducted Setup

Part 15.247 LE Port1 Conducted Setup

Part 15.247 LE Port2 Conducted Setup

Part 15.247 ZigBee Port1 Conducted Setup

Part\_15.247\_ZigBee\_Port2\_Conducted\_Setup