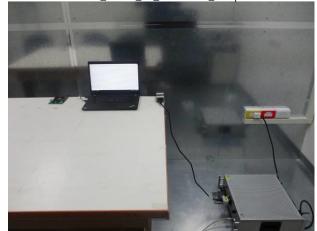

## Report No.: TERF2312003241~246E2-P Page: 1 of 10

Part 15.247 2.4G Conducted Setup

Part 15.247 LE Port1 Conducted Setup

Part 15.247 LE Port2 Conducted Setup

Part 15.247 ZigBee Port1 Conducted Setup

Part\_15.247\_ZigBee\_Port2\_Conducted\_Setup