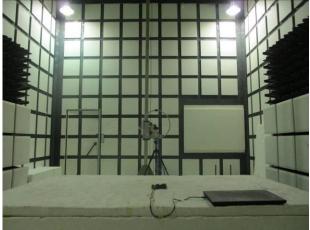

# Report No.: TERF2312003241~246E2-P Page: 2 of 10

Part 15.407 WLAN Normal DFS Setup

Part 15.247 2.4G Radiated Dipole Setup

Part\_15.247\_2.4G\_Radiated\_Dipole\_Setup

Part 15.247 2.4G Radiated Dipole Setup

Part 15.247 2.4G Radiated Dipole Setup

Part 15.247 2.4G Radiated Monopole Setup

Unless otherwise stated the results shown in this test report refer only to the sample(s) tested and such sample(s) are retained for 90 days only.