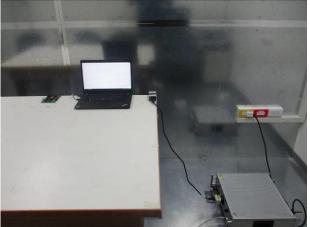

## Report No.: TERF2312003241~246E2-P Page: 1 of 10

Part 15.247 2.4G Conducted Setup

Part 15.247 LE Port1 Conducted Setup

Part 15.247 LE Port2 Conducted Setup

Part 15.247 ZigBee Port1 Conducted Setup

Part\_15.247\_ZigBee\_Port2\_Conducted\_Setup