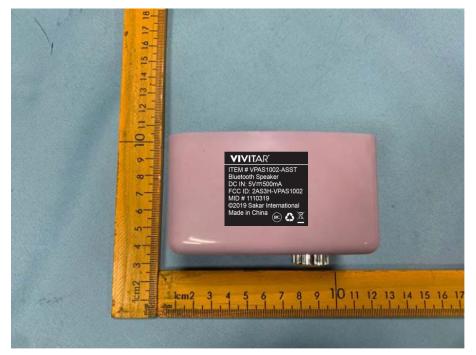

# Label and Information

## FCC Label Sample



### **FCC Label Specifications**

Text is Black in color and is justified. Labels are printed in indelible ink on permanent adhesive backing or silk-screened onto the EUT or shall be affixed at a conspicuous location on the EUT. Where the EUT is constructed in two or more sections connected by wires and marketed together, the above statement is required to be affixed only to the main control unit. When the EUT is so small or for such use that it is not practicable to place the statement on it, the above information shall be placed in a prominent location in the instruction manual or pamphlet supplied to the user or, alternatively, shall be placed on the container in which the device is marketed.

#### **FCC Label Location**



#### \*\*\*\*\* END OF REPORT \*\*\*\*\*