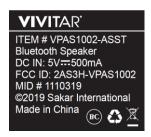

## FCC Label Sample

### **FCC Label Specifications**

Text is Black in color and is justified. Labels are printed in indelible ink on permanent adhesive backing or silk-screened onto the EUT or shall be affixed at a conspicuous location on the EUT. Where the EUT is constructed in two or more sections connected by wires and marketed together, the above statement is required to be affixed only to the main control unit. When the EUT is so small or for such use that it is not practicable to place the statement on it, the above information shall be placed in a prominent location in the instruction manual or pamphlet supplied to the user or, alternatively, shall be placed on the container in which the device is marketed.