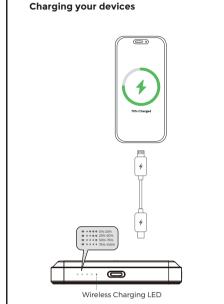

### 四折页风琴折 双面4C印刷/放在吸塑下盖后面 折后尺寸: 60\*95mm











#### **Safety instructions**

Please read the following safety instructions carefully before using this product:

- Store the product in a cool, dry place.
- 2. Do not store the product in a hot or humid environment.
- Do not store the product in a hot or humid environment.
   Use of non-recommended power supply or charger may result in a risk of fire or injury to persons.
   Operating temperature should be between 0°C to 40°C/32°F to 104°F.
   Do not disassemble the product. Take it to a qualified service person when service or repair is required. Incorrect reassembly may result in a risk of fire or injury to persons.
   If the product is not used for long periods of time, you should discharge and recharge it once every three months.
- 7. When charging a device, the product may get warm