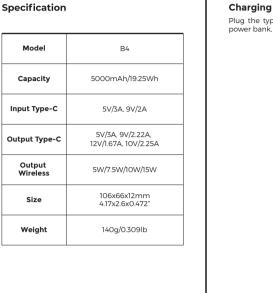

### 四折页风琴折 双面4C印刷/放在吸塑下盖后面 折后尺寸: 60\*95mm











#### **Safety instructions**

Please read the following safety instructions carefully before using this product:

- Store the product in a cool, dry place.
- 2. Do not store the product in a hot or humid environment.
- Do not store the product in a hot or humid environment.
   Use of non-recommended power supply or charger may result in a risk of fire or injury to persons.
   Operating temperature should be between 0°C to 40°C/32°F to 104°F.
   Do not disassemble the product. Take it to a qualified service person when service or repair is required. Incorrect reassembly may result in a risk of fire or injury to persons.
   If the product is not used for long periods of time, you should discharge and recharge it once every three months.
- 7. When charging a device, the product may get