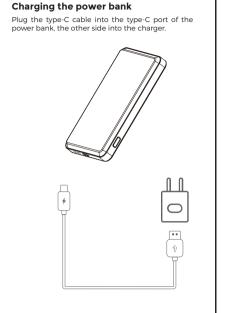

### 四折页风琴折 双面4C印刷/放在吸塑下盖后面 折后尺寸: 60\*95mm











#### **Safety instructions**

Please read the following safety instructions carefully before using this product:

- Store the product in a cool, dry place.
- 2. Do not store the product in a hot or humid environment.
- Do not store the product in a hot or humid environment.
   Use of non-recommended power supply or charger may result in a risk of fire or injury to persons.
   Operating temperature should be between 0°C to 40°C/32°F to 104°F.
   Do not disassemble the product. Take it to a qualified service person when service or repair is required. Incorrect reassembly may result in a risk of fire or injury to persons.
   If the product is not used for long periods of time, you should discharge and recharge it once every three months.
- 7. When charging a device, the product may get wa