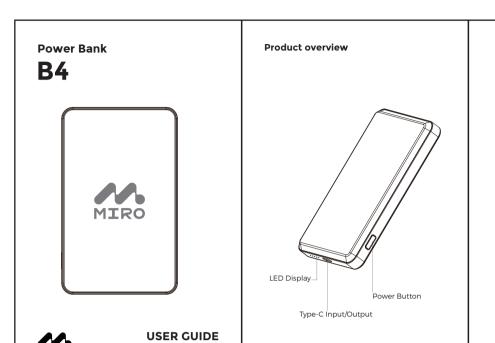

### 四折页风琴折 双面4C印刷/放在吸塑下盖后面 折后尺寸: 60\*95mm











#### **Safety instructions**

Please read the following safety instructions carefully before using this product:

- Store the product in a cool, dry place.
- 2. Do not store the product in a hot or humid environment.
- Do not store the product in a hot or humid environment.
   Use of non-recommended power supply or charger may result in a risk of fire or injury to persons.
   Operating temperature should be between 0°C to 40°C/32°F to 104°F.
   Do not disassemble the product. Take it to a qualified service person when service or repair is required. Incorrect reassembly may result in a risk of fire or injury to persons.
   If the product is not used for long periods of time, you should discharge and recharge it once every three months.
- 7. When charging a device, the product may