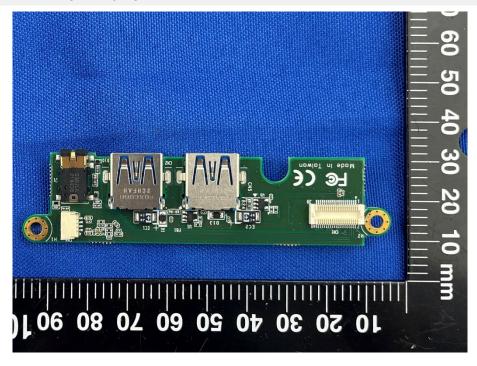

# **EUT INTERNAL PHOTOS**

### **EUT UNCOVER VIEW 1**







## **EUT UNCOVER VIEW 3**







## **EUT UNCOVER VIEW 5**







## **EUT UNCOVER VIEW 7**







# CLOSE-UP



# MAIN BOARD TOP VIEW (WITH SHIELDING)





# MAIN BOARD TOP VIEW (WITHOUT SHIELDING)



#### MAIN BOARD REAR VIEW





## SECONDARY BOARD 1 TOP VIEW (WITH SHIELDING)



# SECONDARY BOARD 1 TOP VIEW (WITHOUT SHIELDING)





### SECONDARY BOARD 1 REAR VIEW



### SECONDARY BOARD 2 TOP VIEW





### SECONDARY BOARD 2 REAR VIEW



### **SECONDARY BOARD 3 TOP VIEW**





## SECONDARY BOARD 3 REAR VIEW





#### SECONDARY BOARD 4 TOP VIEW



#### SECONDARY BOARD 4 REAR VIEW





#### **SECONDARY BOARD 5 TOP VIEW**



#### SECONDARY BOARD 5 REAR VIEW





### SECONDARY BOARD 6 TOP VIEW



## SECONDARY BOARD 6 REAR VIEW





## **BATTERY (FRONT)**



## BATTERY (REAR)



--BLANK BELOW--