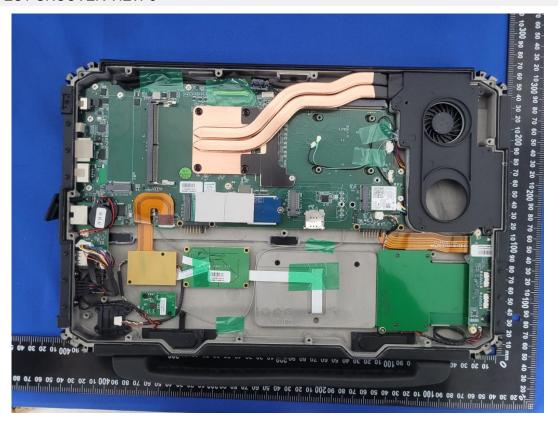

# **EUT INTERNAL PHOTOS**

### **EUT UNCOVER VIEW 1**







## **EUT UNCOVER VIEW 3**







## **EUT UNCOVER VIEW 5**







## **EUT UNCOVER VIEW 7**







# CLOSE-UP



# MAIN BOARD TOP VIEW (WITH SHIELDING)





# MAIN BOARD TOP VIEW (WITHOUT SHIELDING)



#### MAIN BOARD REAR VIEW





## SECONDARY BOARD 1 TOP VIEW (WITH SHIELDING)



# SECONDARY BOARD 1 TOP VIEW (WITHOUT SHIELDING)





### SECONDARY BOARD 1 REAR VIEW



### SECONDARY BOARD 2 TOP VIEW





### SECONDARY BOARD 2 REAR VIEW



### **SECONDARY BOARD 3 TOP VIEW**





## SECONDARY BOARD 3 REAR VIEW





#### SECONDARY BOARD 4 TOP VIEW



#### SECONDARY BOARD 4 REAR VIEW





#### **SECONDARY BOARD 5 TOP VIEW**



#### SECONDARY BOARD 5 REAR VIEW





### SECONDARY BOARD 6 TOP VIEW



## SECONDARY BOARD 6 REAR VIEW





## **BATTERY (FRONT)**



## BATTERY (REAR)



--BLANK BELOW--