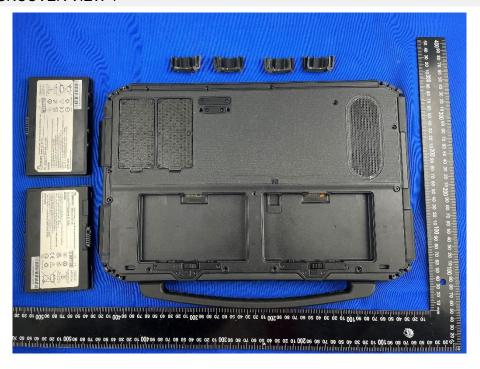

# **EUT INTERNAL PHOTOS**

### **EUT UNCOVER VIEW 1**







## **EUT UNCOVER VIEW 3**







## **EUT UNCOVER VIEW 5**







## **EUT UNCOVER VIEW 7**







# CLOSE-UP



# MAIN BOARD TOP VIEW (WITH SHIELDING)





# MAIN BOARD TOP VIEW (WITHOUT SHIELDING)



#### MAIN BOARD REAR VIEW





## SECONDARY BOARD 1 TOP VIEW (WITH SHIELDING)



# SECONDARY BOARD 1 TOP VIEW (WITHOUT SHIELDING)





### SECONDARY BOARD 1 REAR VIEW



### SECONDARY BOARD 2 TOP VIEW





### SECONDARY BOARD 2 REAR VIEW



### **SECONDARY BOARD 3 TOP VIEW**





## SECONDARY BOARD 3 REAR VIEW





#### SECONDARY BOARD 4 TOP VIEW



#### SECONDARY BOARD 4 REAR VIEW





#### **SECONDARY BOARD 5 TOP VIEW**



#### SECONDARY BOARD 5 REAR VIEW





### SECONDARY BOARD 6 TOP VIEW



## SECONDARY BOARD 6 REAR VIEW





## **BATTERY (FRONT)**



## BATTERY (REAR)



--BLANK