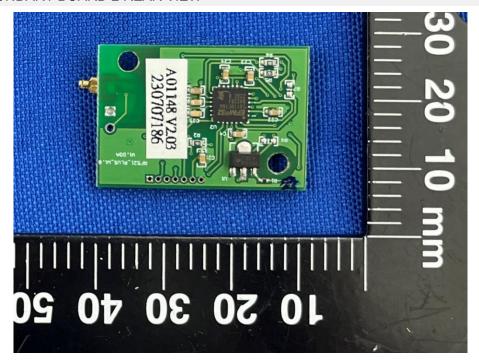

## SECONDARY BOARD 1 TOP VIEW (WITH SHIELDING)

# SECONDARY BOARD 1 TOP VIEW (WITHOUT SHIELDING)