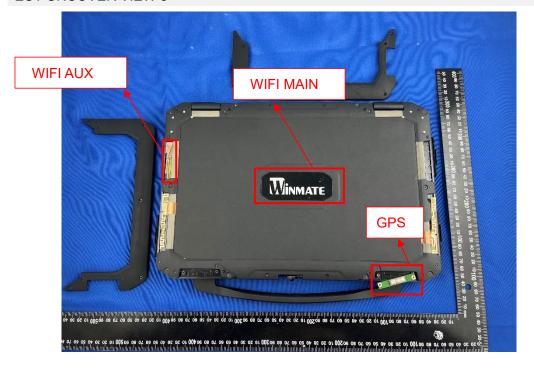

# **EUT INTERNAL PHOTOS**

### **EUT UNCOVER VIEW 1**







## **EUT UNCOVER VIEW 3**







## **EUT UNCOVER VIEW 5**







## **EUT UNCOVER VIEW 7**







# CLOSE-UP



# MAIN BOARD TOP VIEW (WITH SHIELDING)





# MAIN BOARD TOP VIEW (WITHOUT SHIELDING)



#### MAIN BOARD REAR VIEW





## SECONDARY BOARD 1 TOP VIEW (WITH SHIELDING)



# SECONDARY BOARD 1 TOP VIEW (WITHOUT SHIELDING)





### SECONDARY BOARD 1 REAR VIEW



### SECONDARY BOARD 2 TOP VIEW





### SECONDARY BOARD 2 REAR VIEW



### **SECONDARY BOARD 3 TOP VIEW**





## SECONDARY BOARD 3 REAR VIEW





#### SECONDARY BOARD 4 TOP VIEW



#### SECONDARY BOARD 4 REAR VIEW





#### **SECONDARY BOARD 5 TOP VIEW**



#### SECONDARY BOARD 5 REAR VIEW





### SECONDARY BOARD 6 TOP VIEW



## SECONDARY BOARD 6 REAR VIEW





## **BATTERY (FRONT)**



## BATTERY (REAR)



--BLANK BELOW--