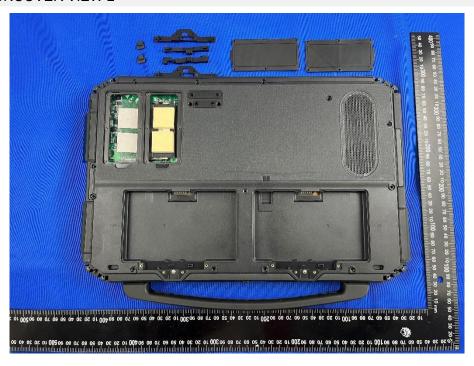

# **EUT INTERNAL PHOTOS**

### **EUT UNCOVER VIEW 1**







## **EUT UNCOVER VIEW 3**







## **EUT UNCOVER VIEW 5**







## **EUT UNCOVER VIEW 7**







# CLOSE-UP



# MAIN BOARD TOP VIEW (WITH SHIELDING)





# MAIN BOARD TOP VIEW (WITHOUT SHIELDING)



#### MAIN BOARD REAR VIEW





## SECONDARY BOARD 1 TOP VIEW (WITH SHIELDING)



# SECONDARY BOARD 1 TOP VIEW (WITHOUT SHIELDING)





### SECONDARY BOARD 1 REAR VIEW



### SECONDARY BOARD 2 TOP VIEW





### SECONDARY BOARD 2 REAR VIEW



### **SECONDARY BOARD 3 TOP VIEW**





## SECONDARY BOARD 3 REAR VIEW





#### SECONDARY BOARD 4 TOP VIEW



#### SECONDARY BOARD 4 REAR VIEW





#### **SECONDARY BOARD 5 TOP VIEW**



#### SECONDARY BOARD 5 REAR VIEW





### SECONDARY BOARD 6 TOP VIEW



## SECONDARY BOARD 6 REAR VIEW





## **BATTERY (FRONT)**



## BATTERY (REAR)



--BLANK BE