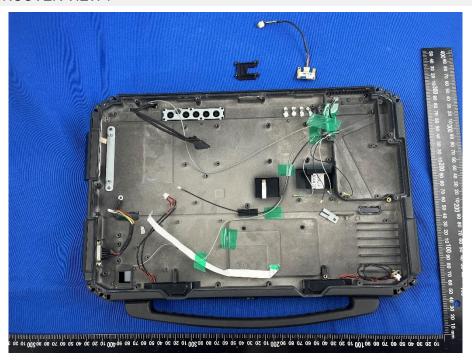

# **EUT INTERNAL PHOTOS**

### **EUT UNCOVER VIEW 1**







## **EUT UNCOVER VIEW 3**







## **EUT UNCOVER VIEW 5**







## **EUT UNCOVER VIEW 7**







# CLOSE-UP



# MAIN BOARD TOP VIEW (WITH SHIELDING)





# MAIN BOARD TOP VIEW (WITHOUT SHIELDING)



#### MAIN BOARD REAR VIEW





## SECONDARY BOARD 1 TOP VIEW (WITH SHIELDING)



# SECONDARY BOARD 1 TOP VIEW (WITHOUT SHIELDING)





### SECONDARY BOARD 1 REAR VIEW



### SECONDARY BOARD 2 TOP VIEW





### SECONDARY BOARD 2 REAR VIEW



### **SECONDARY BOARD 3 TOP VIEW**





## SECONDARY BOARD 3 REAR VIEW





#### SECONDARY BOARD 4 TOP VIEW



#### SECONDARY BOARD 4 REAR VIEW





#### **SECONDARY BOARD 5 TOP VIEW**



#### SECONDARY BOARD 5 REAR VIEW





### SECONDARY BOARD 6 TOP VIEW



## SECONDARY BOARD 6 REAR VIEW





## **BATTERY (FRONT)**



## BATTERY (REAR)



--BLANK BELOW--