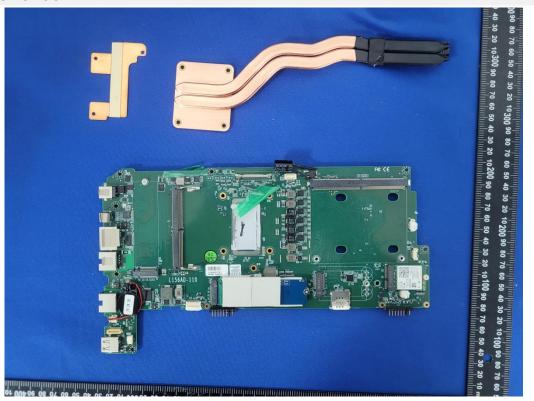

# MAIN BOARD TOP VIEW (WITH SHIELDING)

# MAIN BOARD TOP VIEW (WITHOUT SHIELDING)