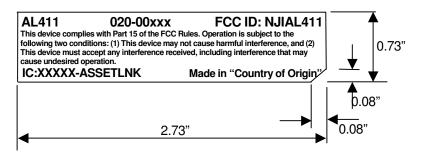

All Dims tolerance +/- 0.005"

- Model / Part Number: typeface shall be 10 point Arial Bold, Black lettering.
- FCC ID: typeface shall be 10 point Arial Bold, Black lettering.
- FCC warning: typeface shall be 6 point Arial, Black lettering.
- Industry Canada number: typeface shall be 9 point Arial Bold, Black lettering.
- Country of Origin: typeface shall be 8 point Arial Bold, Black lettering. Country of Origin to be supplied with each order. For example: "Made in USA"