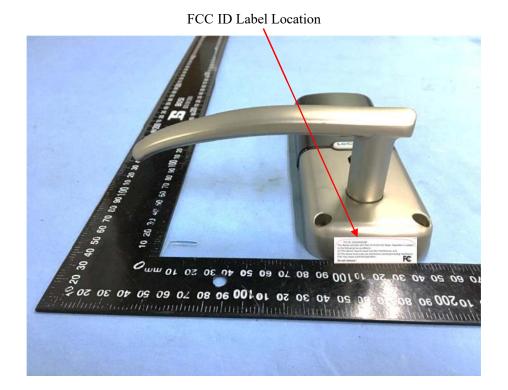

## **EXHIBIT 1 - PRODUCT LABELING**

## **Proposed FCC ID Label Format**

FCC ID: 2ASIVPGD628F This device complies with Part 15 of the FCC Rules. Operation is subject to the following two conditions: (1) This device may not cause harmful interference, and (2) This device must accept any interference received, including interference that may cause undesired operation.

<u>Specifications</u>: Text is black in color and justified. Labels are printed in indelible ink on permanent adhesive silk-screened onto the EUT or shall be affixed at a conspicuous location on the EUT.

## **Proposed Label Location on EUT**