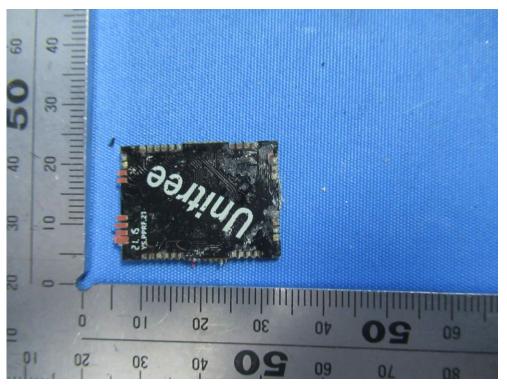

## **Internal Photos**

| Applicant:                  | Unitree                                                                    |
|-----------------------------|----------------------------------------------------------------------------|
| Address of Applicant:       | 3rd Floor, Building 1, Fengda Creative Park, No. 88 Dongliu Road, Binjiang |
|                             | District, Hangzhou, Zhejiang, China                                        |
| Equipment Under Test (EUT): |                                                                            |
| Product Name:               | Remote control                                                             |
| Model No.:                  | Unitree remote control V2                                                  |