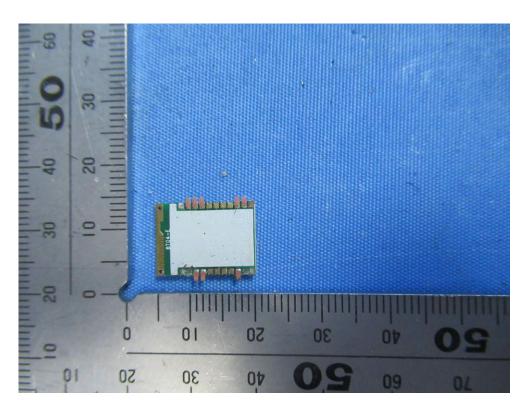

## **Internal Photos**

| Applicant:                  | Unitree                                                                    |
|-----------------------------|----------------------------------------------------------------------------|
| Address of Applicant:       | 3rd Floor, Building 1, Fengda Creative Park, No. 88 Dongliu Road, Binjiang |
|                             | District, Hangzhou, Zhejiang, China                                        |
| Equipment Under Test (EUT): |                                                                            |
| Product Name:               | Remote control                                                             |
| Model No.:                  | Unitree remote control V2                                                  |