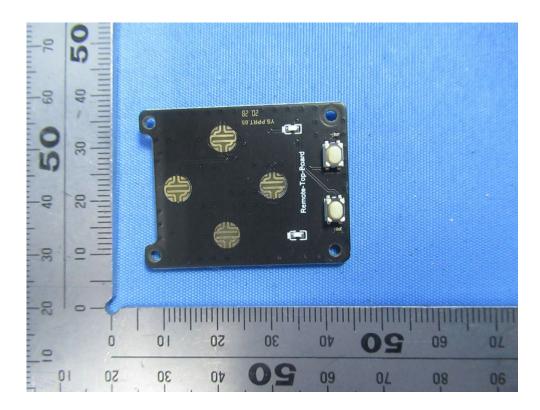

## **Internal Photos**

| Applicant:                  | Unitree                                                                    |
|-----------------------------|----------------------------------------------------------------------------|
| Address of Applicant:       | 3rd Floor, Building 1, Fengda Creative Park, No. 88 Dongliu Road, Binjiang |
|                             | District, Hangzhou, Zhejiang, China                                        |
| Equipment Under Test (EUT): |                                                                            |
| Product Name:               | Remote control                                                             |
| Model No.:                  | Unitree remote control V2                                                  |