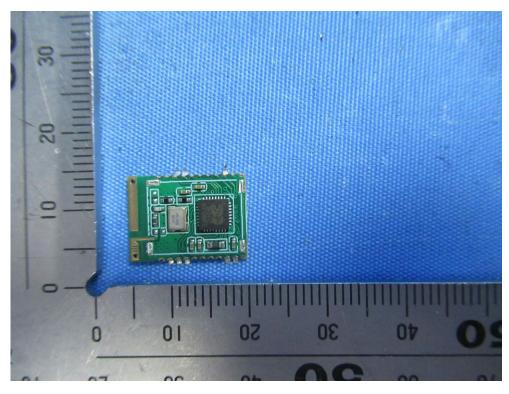

## **Internal Photos**

| Applicant:                  | Unitree                                                                    |
|-----------------------------|----------------------------------------------------------------------------|
| Address of Applicant:       | 3rd Floor, Building 1, Fengda Creative Park, No. 88 Dongliu Road, Binjiang |
|                             | District, Hangzhou, Zhejiang, China                                        |
| Equipment Under Test (EUT): |                                                                            |
| Product Name:               | Remote control                                                             |
| Model No.:                  | Unitree remote control V2                                                  |