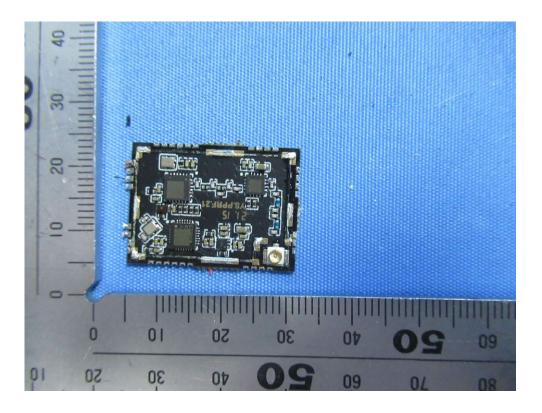

## **Internal Photos**

| Applicant:                  | Unitree                                                                    |
|-----------------------------|----------------------------------------------------------------------------|
| Address of Applicant:       | 3rd Floor, Building 1, Fengda Creative Park, No. 88 Dongliu Road, Binjiang |
|                             | District, Hangzhou, Zhejiang, China                                        |
| Equipment Under Test (EUT): |                                                                            |
| Product Name:               | Remote control                                                             |
| Model No.:                  | Unitree remote control V2                                                  |