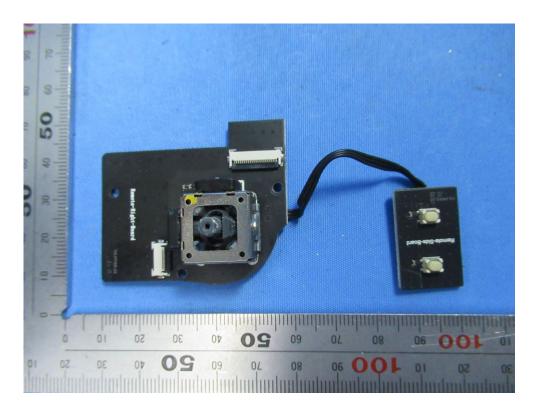

## **Internal Photos**

| Applicant:                  | Unitree                                                                    |
|-----------------------------|----------------------------------------------------------------------------|
| Address of Applicant:       | 3rd Floor, Building 1, Fengda Creative Park, No. 88 Dongliu Road, Binjiang |
|                             | District, Hangzhou, Zhejiang, China                                        |
| Equipment Under Test (EUT): |                                                                            |
| Product Name:               | Remote control                                                             |
| Model No.:                  | Unitree remote control V2                                                  |