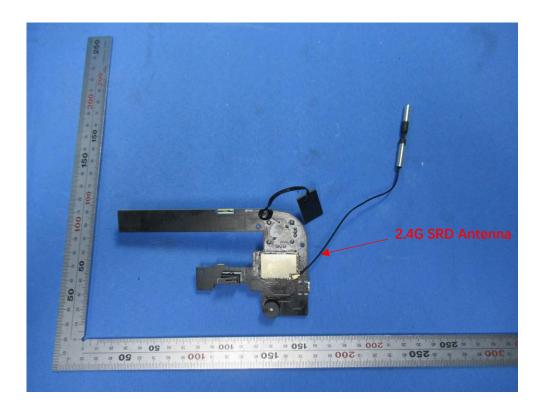

## **Internal Photos**

| Applicant:                  | Unitree                                                                    |
|-----------------------------|----------------------------------------------------------------------------|
| Address of Applicant:       | 3rd Floor, Building 1, Fengda Creative Park, No. 88 Dongliu Road, Binjiang |
|                             | District, Hangzhou, Zhejiang, China                                        |
| Equipment Under Test (EUT): |                                                                            |
| Product Name:               | Remote control                                                             |
| Model No.:                  | Unitree remote control V2                                                  |