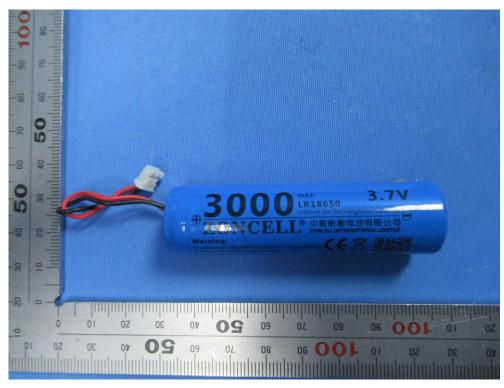

## **Internal Photos**

| Applicant:                  | Unitree                                                                    |
|-----------------------------|----------------------------------------------------------------------------|
| Address of Applicant:       | 3rd Floor, Building 1, Fengda Creative Park, No. 88 Dongliu Road, Binjiang |
|                             | District, Hangzhou, Zhejiang, China                                        |
| Equipment Under Test (EUT): |                                                                            |
| Product Name:               | Remote control                                                             |
| Model No.:                  | Unitree remote control V2                                                  |