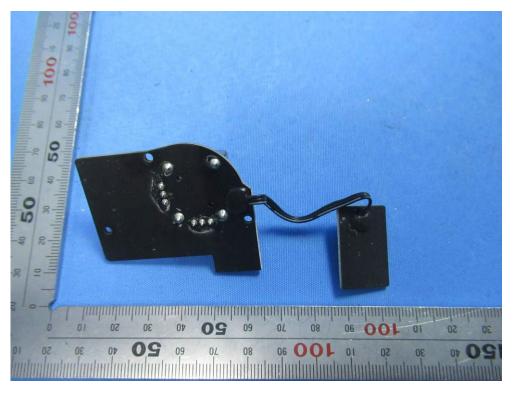

## **Internal Photos**

| Applicant:                  | Unitree                                                                    |
|-----------------------------|----------------------------------------------------------------------------|
| Address of Applicant:       | 3rd Floor, Building 1, Fengda Creative Park, No. 88 Dongliu Road, Binjiang |
|                             | District, Hangzhou, Zhejiang, China                                        |
| Equipment Under Test (EUT): |                                                                            |
| Product Name:               | Remote control                                                             |
| Model No.:                  | Unitree remote control V2                                                  |