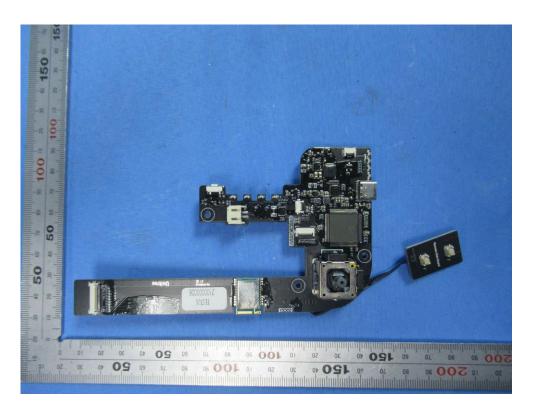

## **Internal Photos**

| Applicant:                  | Unitree                                                                    |
|-----------------------------|----------------------------------------------------------------------------|
| Address of Applicant:       | 3rd Floor, Building 1, Fengda Creative Park, No. 88 Dongliu Road, Binjiang |
|                             | District, Hangzhou, Zhejiang, China                                        |
| Equipment Under Test (EUT): |                                                                            |
| Product Name:               | Remote control                                                             |
| Model No.:                  | Unitree remote control V2                                                  |