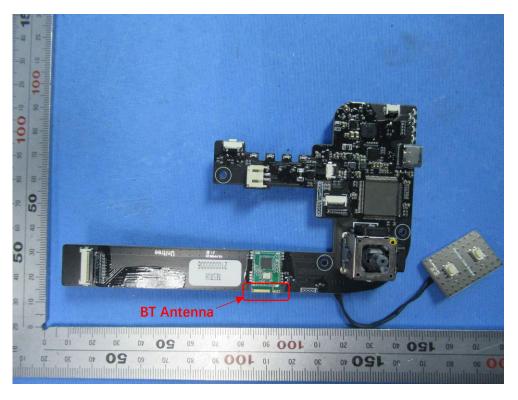

## **Internal Photos**

| Applicant:                  | Unitree                                                                    |
|-----------------------------|----------------------------------------------------------------------------|
| Address of Applicant:       | 3rd Floor, Building 1, Fengda Creative Park, No. 88 Dongliu Road, Binjiang |
|                             | District, Hangzhou, Zhejiang, China                                        |
| Equipment Under Test (EUT): |                                                                            |
| Product Name:               | Remote control                                                             |
| Model No.:                  | Unitree remote control V2                                                  |