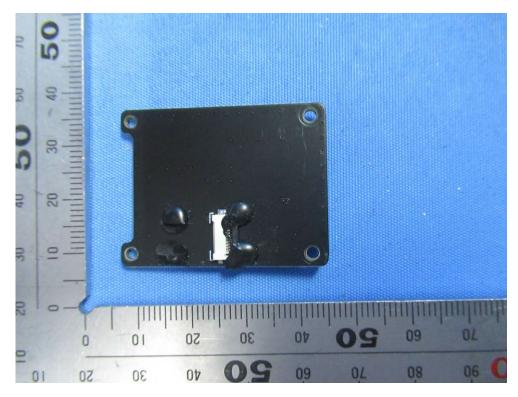

## **Internal Photos**

| Applicant:                  | Unitree                                                                    |
|-----------------------------|----------------------------------------------------------------------------|
| Address of Applicant:       | 3rd Floor, Building 1, Fengda Creative Park, No. 88 Dongliu Road, Binjiang |
|                             | District, Hangzhou, Zhejiang, China                                        |
| Equipment Under Test (EUT): |                                                                            |
| Product Name:               | Remote control                                                             |
| Model No.:                  | Unitree remote control V2                                                  |