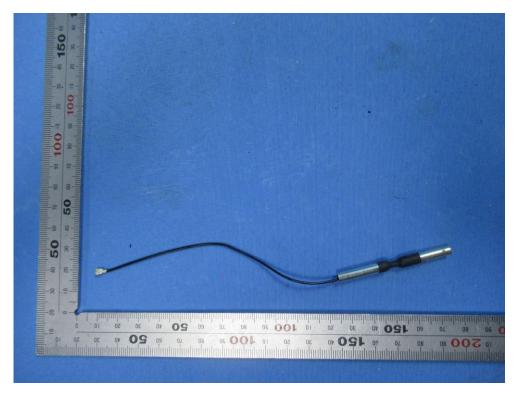

## **Internal Photos**

| Applicant:                  | Unitree                                                                    |
|-----------------------------|----------------------------------------------------------------------------|
| Address of Applicant:       | 3rd Floor, Building 1, Fengda Creative Park, No. 88 Dongliu Road, Binjiang |
|                             | District, Hangzhou, Zhejiang, China                                        |
| Equipment Under Test (EUT): |                                                                            |
| Product Name:               | Remote control                                                             |
| Model No.:                  | Unitree remote control V2                                                  |