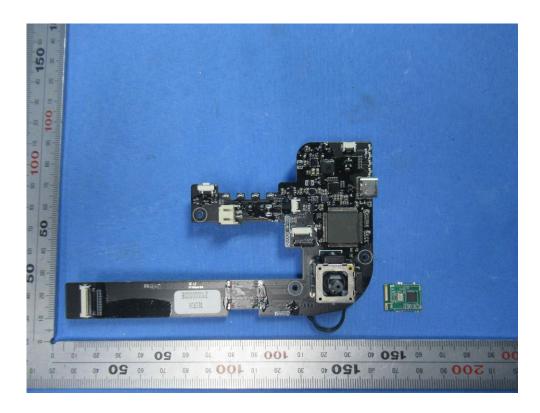

## **Internal Photos**

| Applicant:                  | Unitree                                                                    |
|-----------------------------|----------------------------------------------------------------------------|
| Address of Applicant:       | 3rd Floor, Building 1, Fengda Creative Park, No. 88 Dongliu Road, Binjiang |
|                             | District, Hangzhou, Zhejiang, China                                        |
| Equipment Under Test (EUT): |                                                                            |
| Product Name:               | Remote control                                                             |
| Model No.:                  | Unitree remote control V2                                                  |