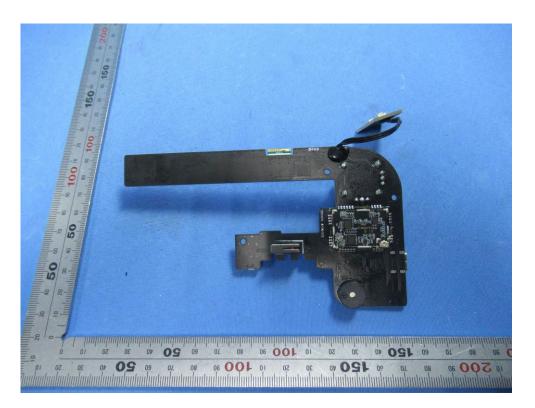

## **Internal Photos**

| Applicant:                  | Unitree                                                                    |
|-----------------------------|----------------------------------------------------------------------------|
| Address of Applicant:       | 3rd Floor, Building 1, Fengda Creative Park, No. 88 Dongliu Road, Binjiang |
|                             | District, Hangzhou, Zhejiang, China                                        |
| Equipment Under Test (EUT): |                                                                            |
| Product Name:               | Remote control                                                             |
| Model No.:                  | Unitree remote control V2                                                  |