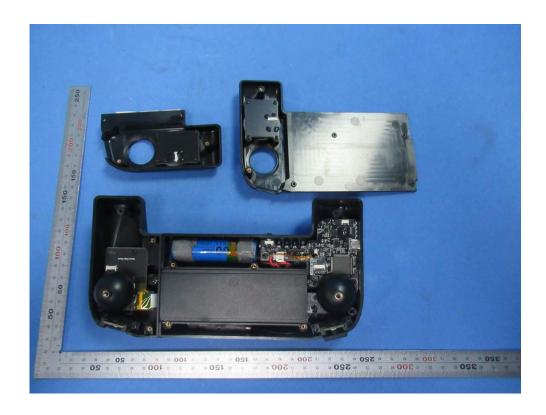

## **Internal Photos**

| Applicant:                  | Unitree                                                                    |
|-----------------------------|----------------------------------------------------------------------------|
| Address of Applicant:       | 3rd Floor, Building 1, Fengda Creative Park, No. 88 Dongliu Road, Binjiang |
|                             | District, Hangzhou, Zhejiang, China                                        |
| Equipment Under Test (EUT): |                                                                            |
| Product Name:               | Remote control                                                             |
| Model No.:                  | Unitree remote control V2                                                  |