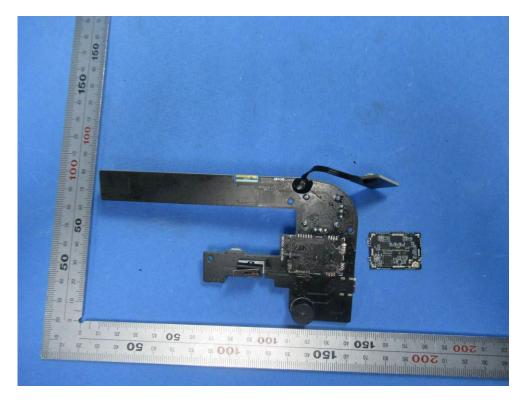

## **Internal Photos**

| Applicant:                  | Unitree                                                                    |
|-----------------------------|----------------------------------------------------------------------------|
| Address of Applicant:       | 3rd Floor, Building 1, Fengda Creative Park, No. 88 Dongliu Road, Binjiang |
|                             | District, Hangzhou, Zhejiang, China                                        |
| Equipment Under Test (EUT): |                                                                            |
| Product Name:               | Remote control                                                             |
| Model No.:                  | Unitree remote control V2                                                  |