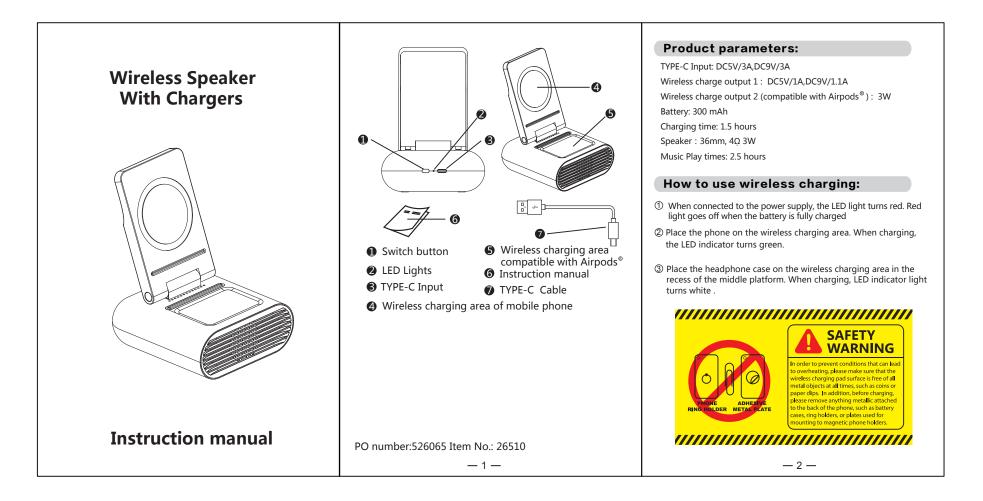

| <ul> <li>How to use a wireless speaker:</li> <li>1. Long Press ON button for 3 seconds to POWER ON, long press for 3 seconds to POWER OFF, POWER OFF, no connection, no operation, will automatically shut down after 5 minutes.</li> <li>2. When the phone is turned on, the speaker goes into pairing mode, the blue light flashes, and you search for '26510' on your phone or other device and connect. The prompt sound"Connect".</li> <li>3. When the speaker is connected to the mobile phone and the music is played, press the on-off key once to pause the music and then press the music again.</li> <li>4. Next: when playing music, double press the button.</li> <li>5. Last Song: When playing music, press the button three times.</li> </ul> | <ul> <li>Warnings:</li> <li>1. Do not expose this product to