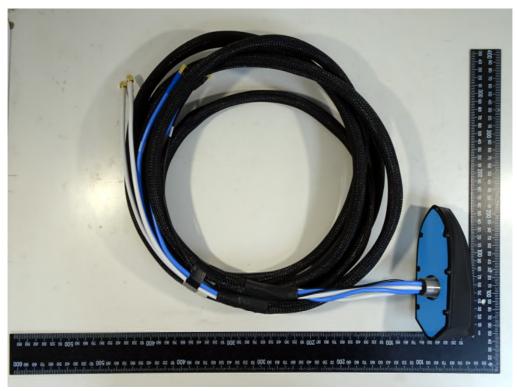

#### MMF Antenna-2

Unless otherwise stated the results shown in this test report refer only to the sample(s) tested and such sample(s) are retained for 90 days only.

除非另有說明,此報告結果僅對測試之樣品負責,同時此樣品僅保留90天。本報告未經本公司書面許可,不可部份複製。