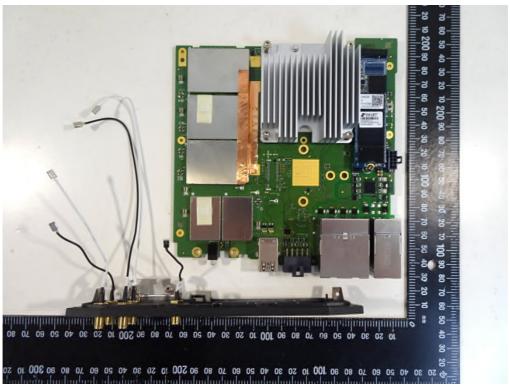

#### Internal View of EUT - 2

Internal View of EUT -3

Unless otherwise stated the results shown in this test report refer only to the sample(s) tested and such sample(s) are retained for 90 days only.

Unless otherwise stated the results shown in this test report refer only to the sample(s) tested and such sample(s) are retained for 90 days only. 
除非另有說明,此報告結果僅對測試之樣品負責,同時此樣品僅保留90天。本報告未經本公司書面許可,不可部份複製。

#### Internal View of EUT -4

3 in1 Antenna-1

Unless otherwise stated the results shown in this test report refer only to the sample(s) tested and such sample(s) are retained for 90 days only.

除非另有說明,此報告結果僅對測試之樣品負責,同時此樣品僅保留90天。本報告未經本公司書面許可,不可部份複製。