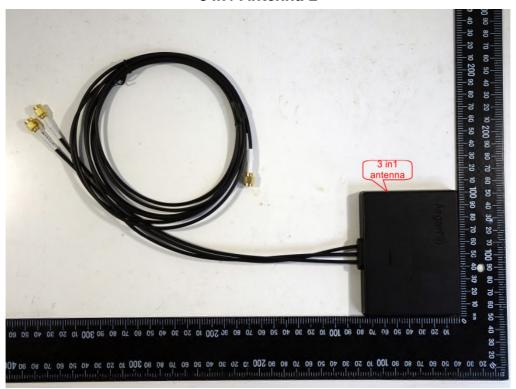

#### 3 in1 Antenna-2

MMF Antenna-1

Unless otherwise stated the results shown in this test report refer only to the sample(s) tested and such sample(s) are retained for 90 days only.

除非另有說明,此報告結果僅對測試之樣品負責,同時此樣品僅保留90天。本報告未經本公司書面許可,不可部份複製。