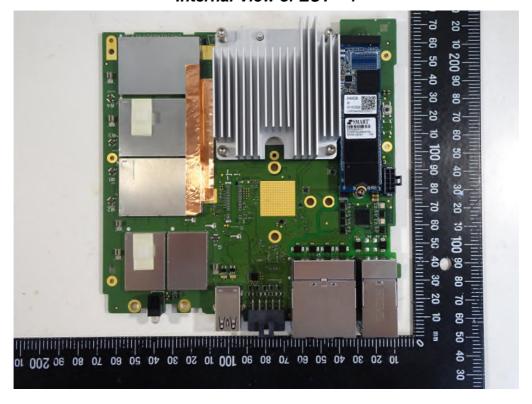

#### Internal View of EUT -4

3 in1 Antenna-1

Unless otherwise stated the results shown in this test report refer only to the sample(s) tested and such sample(s) are retained for 90 days only.

除非另有說明,此報告結果僅對測試之樣品負責,同時此樣品僅保留90天。本報告未經本公司書面許可,不可部份複製。