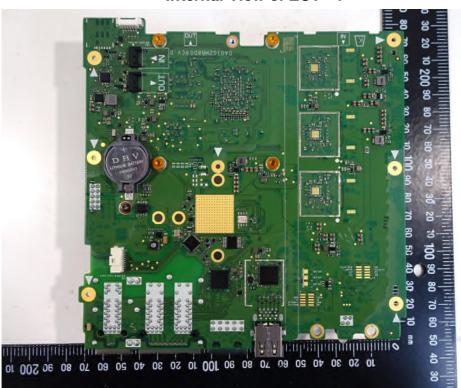

#### Internal View of EUT -4

3 in1 Antenna-1

Unless otherwise stated the results shown in this test report refer only to the sample(s) tested and such sample(s) are retained for 90 days only.

除非另有說明,此報告結果僅對測試之樣品負責,同時此樣品僅保留90天。本報告未經本公司書面許可,不可部份複製。