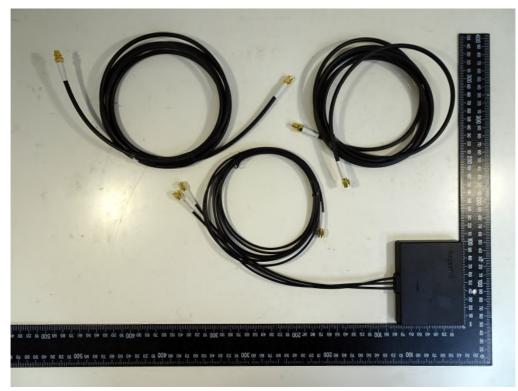

#### 3 in1 Antenna-2

MMF Antenna-1

Unless otherwise stated the results shown in this test report refer only to the sample(s) tested and such sample(s) are retained for 90 days only.

除非另有說明,此報告結果僅對測試之樣品負責,同時此樣品僅保留90天。本報告未經本公司書面許可,不可部份複製。