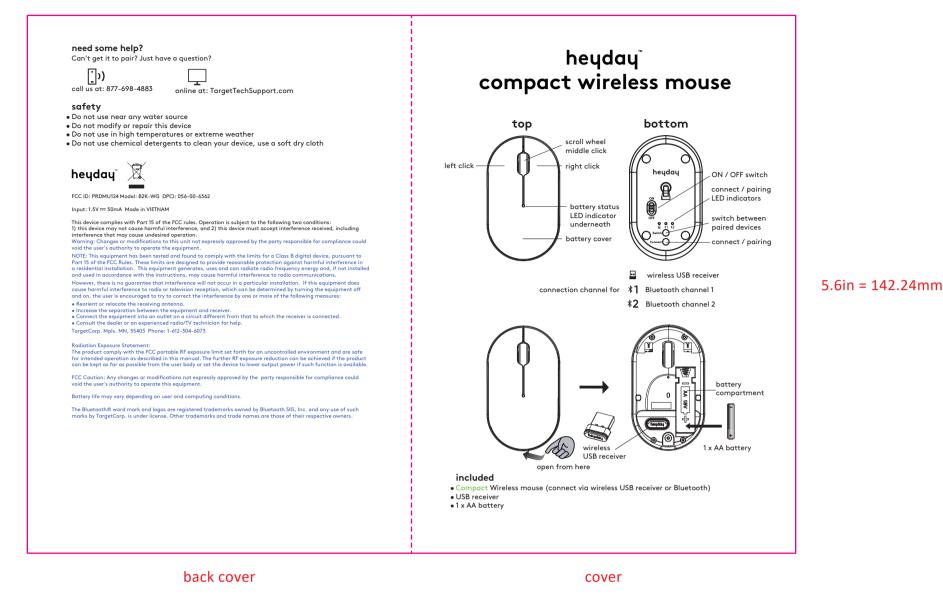

## **B29+MQZ**(2.4G-BT wireless mouse) for heyday Instructions Manual

Size: 8 in x 5.6 in = 203.2 x 142.24mm