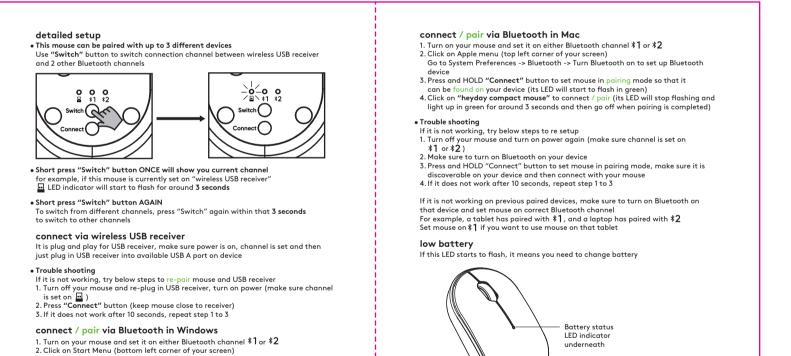

## 4in = 101.6mm

- Click on Start Menu (bottom left corner of your screen) Go to Settings -> Device -> Bluetooth & other devices Turn on Bluetooth -> Add Bluetooth or other device -> Add a device (B 3 Proce and HOLD VCenerget' button to scher device -> Add a device (B
- Turn on Bluetooth -> Add Bluetooth or other device -> Add a device (Bluetooth) 3. Press and HOLD "Connect" button to set mouse in pairing mode so that it can be found on your device (its LED will start to flash in green) 4. Click on "heyday compact mouse" to connect / pair (its LED will stop flashing and