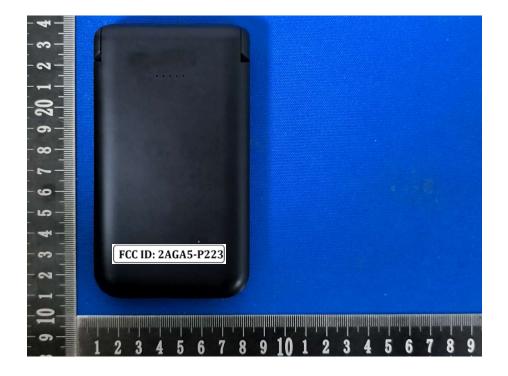

nd Information**

## **FCC Label Sample**

**FCC ID: 2AGA5-P223** 

## **FCC Label Specifications**

Text is Black in color and is justified. Labels are printed in indelible ink on permanent adhesive backing or silk-screened onto the EUT or shall be affixed at a conspicuous location on the EUT. Where the EUT is constructed in two or more sections connected by wires and marketed together, the above statement is required to be affixed only to the main control unit. When the EUT is so small or for such use that it is not practicable to place the statement on it, the above information shall be placed in a prominent location in the instruction manual or pamphlet supplied to the user or, alternatively, shall be placed on the container in which the device is marketed.

## **FCC Label Location**