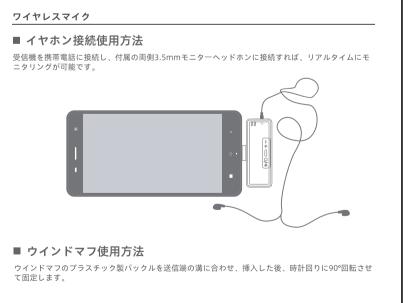

Wireless microphone

equipped with real-time monitoring.

Headset connection instructions

无线收音麦克风

Wireless microphone

following two conditions:

About the icon meaning explanation

electromagnetic compatibility.

After inserting the receiver into the phone, then insert the bilateral 3.5mm monitoring headphones

4. The use of the product must comply with the relevant safety regulations, laws and regulations clearly prohibit the use of the occasion please do not use the product, so as not to cause accidents 5. Please do not disassemble and modify or repair the machine by yourself to prevent personal injury, if you have questions or service needs, please contact your local dealer to follow up.