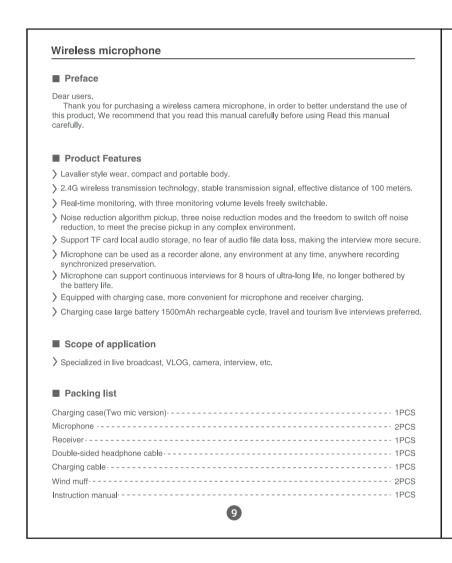

Wireless microphone

equipped with real-time monitoring.

Headset connection instructions



无线收音麦克风

Wireless microphone

following two conditions:

About the icon meaning explanation

electromagnetic compatibility.

According to RL2004/108/EG and European Low Voltage Directive (European Low Voltage

According to RL2004/108/EG and European Low voltage Directive (European Low voltage Directive) The test results of RL2006/95/EG show that this product complies with the limit values specified in the EC Directive on the integration of Member States' legislation on

Comply with the requirements of the FCC rules section 15. Operation is subject to the

(1) This equipment may not cause harmful interference;



无线收音麦克风

■ 关于图标含义解释

110mm



Wireless microphone

Technical Parameters

Charging case parameters

Charging time: about 120 minutes

Frequency response range:20-20KHz

Input voltage:DC4.8~5.4V

Weight:about 105g

Sampling rate:48KHz

Input voltage:DC4.8~5.4V

Signal-to-noise ratio:64dB

Receiver parameters

Frequency range:2.4GHz

Frequency response range:20-20KHz

Delay time:25ms

Sensitivity:-38 dBFS

Delay time:25ms





Wireless microphone

ワイヤレスマイク





Wireless microphone

ワイヤレスマイク



Charging case charging Plug in the charging cable

Open the lid/indicator: 100%-75% Green light for 10

Wireless microphone

ワイヤレスマイク

■ 充電ケースの機能説明

Charging case function description



After inserting the receiver into the phone, then insert the bilateral 3.5mm monitoring headphones





4. The use of the product must comply wit