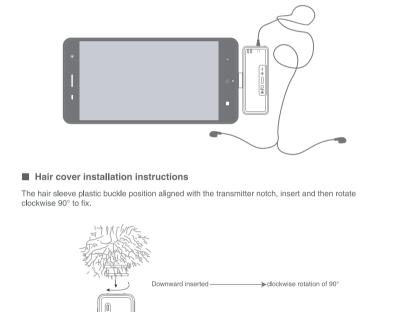

Wireless microphone

equipped with real-time monitoring.

Headset connection instructions

无线收音麦克风

Wireless microphone

following two conditions:

About the icon meaning explanation

electromagnetic compatibility.

After inserting the receiver into the phone, then insert the bilateral 3.5mm monitoring headphones

4. The use of the product must comply with the relevant safety regulations, laws and regulations clearly prohibit the use of the occasion please do not use the product, so as not to cause accidents 5. Please do not disassemble and modify or repair the machine by yourself to prevent personal injury, if you have questions or service needs, please contact your local dealer to follow up.