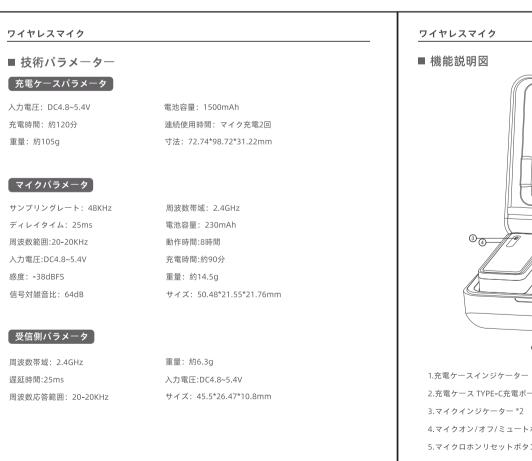

Charging case parameters

Charging time: about 120 minutes

Frequency response range:20-20KHz

Input voltage:DC4.8~5.4V

Weight:about 105g

Sampling rate:48KHz

Input voltage:DC4.8~5.4V

Signal-to-noise ratio:64dB

Receiver parameters

Frequency range:2.4GHz

Frequency response range:20-20KHz

Delay time:25ms

Sensitivity:-38 dBFS

Delay time:25ms

Wireless microphone

ワイヤレスマイク