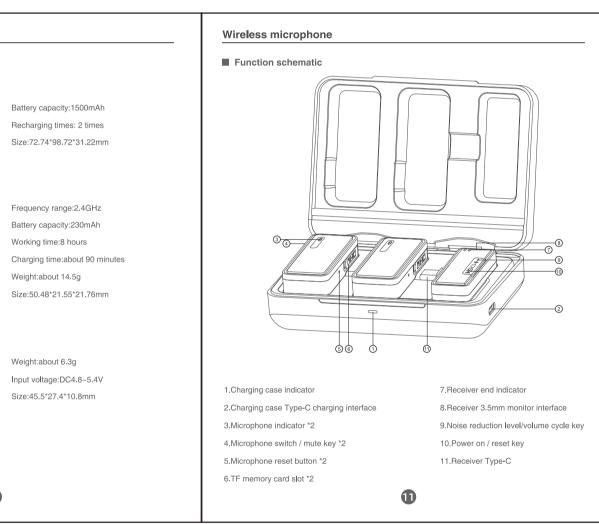

opean Low voltage Directive (European Low voltage Directive) The test results of RL2006/95/EG show that this product complies with the limit values specified in the EC Directive on the integration of Member States' legislation on

Comply with the requirements of the FCC rules section 15. Operation is subject to the

(1) This equipment may not cause harmful interference;



无线收音麦克风

■ 关于图标含义解释

110mm



Wireless microphone

Technical Parameters

Charging case parameters

Charging time: about 120 minutes

Frequency response range:20-20KHz

Input voltage:DC4.8~5.4V

Weight:about 105g

Sampling rate:48KHz

Input voltage:DC4.8~5.4V

Signal-to-noise ratio:64dB

Receiver parameters

Frequency range:2.4GHz

Frequency response range:20-20KHz

Delay time:25ms

Sensitivity:-38 dBFS

Delay time:25ms





Wireless microphone

ワイヤレスマイク





Wireless microphone

ワイヤレスマイク



Charging case charging Plug in the charging cable

Open the lid/indicator: 100%-75% Green light for 10

Wireless microphone

ワイヤレスマイク

■ 充電ケースの機能説明

Charging case function description



After inserting the receiver into the phone, then insert the bilateral 3.5mm monitoring headphones





4. The use of the product must comply with the relevant safety regulations, laws and regulations clearly prohibit the use of the occasion please do not use the product, so as not to cause accidents 5. Please do not disassemble and modify or repair the machine by yourself to prevent personal injury, if you have questions or service needs, please contact your local dealer to follow up.













|                               |