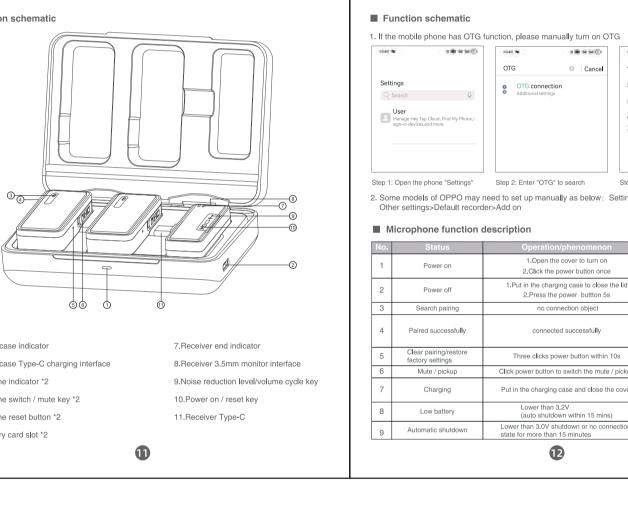

ean Low voltage Directive (European Low voltage Directive) The test results of RL2006/95/EG show that this product complies with the limit values specified in the EC Directive on the integration of Member States' legislation on

Comply with the requirements of the FCC rules section 15. Operation is subject to the

(1) This equipment may not cause harmful interference;



无线收音麦克风

■ 关于图标含义解释

110mm



Wireless microphone

Technical Parameters

Charging case parameters

Charging time: about 120 minutes

Frequency response range:20-20KHz

Input voltage:DC4.8~5.4V

Weight:about 105g

Sampling rate:48KHz

Input voltage:DC4.8~5.4V

Signal-to-noise ratio:64dB

Receiver parameters

Frequency range:2.4GHz

Frequency response range:20-20KHz

Delay time:25ms

Sensitivity:-38 dBFS

Delay time:25ms





Wireless microphone

ワイヤレスマイク





Wireless microphone

ワイヤレスマイク



Charging case charging Plug in the charging cable

Open the lid/indicator: 100%-75% Green light for 10

Wireless microphone

ワイヤレスマイク

■ 充電ケースの機能説明

Charging case function description



After inserting the receiver into the phone, then insert the bilateral 3.5mm monitoring headphones





4. The use of the product must comply with the relevant safety regulations, laws and regulations clearly prohibit the use of the occasion please do not use the product, so as not to cause accidents 5. Please do not disassemble and modify or repair the machine by yourself to prevent personal injury, if you have questions or service needs, please contact your local dealer to follow up.













|                               |