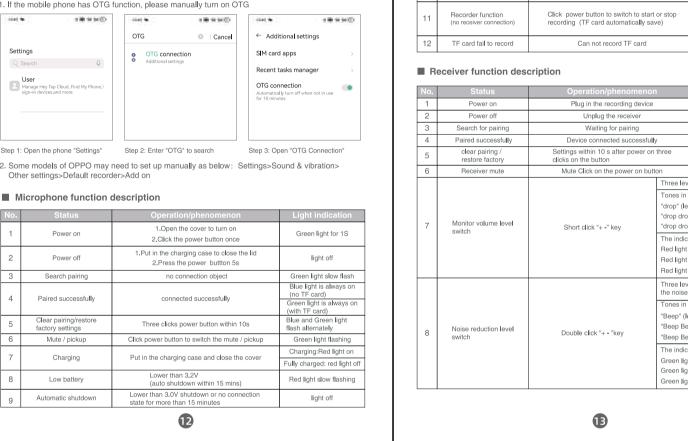

|                               |                                | ード記録モードに移行する                                                        |                                                                    | 番号                                                                     | ステータス                                                                                                             | 操作/現象                    | ランプ/表示                            |  |
|-------------------------------|--------------------------------|---------------------------------------------------------------------|--------------------------------------------------------------------|------------------------------------------------------------------------|-------------------------------------------------------------------------------------------------------------------|--------------------------|-----------------------------------|--|
| 11                            | レコーダー機能<br>(受信機未接続時)           | 電源オンボタンで録画開始/停」<br>切り替え(TFカード自動保存)                                  |                                                                    |                                                                        | 充電ケースの充電方法                                                                                                        | 充電ケーブルを差し込む              | 充電中: 赤いランプが常に点灯して                 |  |
| L                             |                                |                                                                     | 録画停止:緑ランプ低速点滅                                                      |                                                                        |                                                                                                                   |                          | フル充電: 赤いランプ消灯                     |  |
| TFカードはあるが、TFカ<br>ードが故障している場合  | TFカードが記録できない場合                 | 赤ランプが高速                                                             |                                                                    |                                                                        | オープンカバー/インジケーター: 100% <b>-</b> 75%                                                                                | 緑色ランプが10秒間点灯する           |                                   |  |
|                               |                                | 点滅する場合                                                              | 2                                                                  |                                                                        | オープンカバー/インジケータ: 74%-36%                                                                                           | ブルーランプが10秒間点灯する          |                                   |  |
|                               |                                |                                                                     |                                                                    |                                                                        | 一インジケーター                                                                                                          | オープンカバー/インジケーター: 35%-13% | 赤いランプが点滅する                        |  |
| 뷫                             | を信機の機能説明                       |                                                                     |                                                                    |                                                                        |                                                                                                                   | オープンカバー/インジケーター: 13%以下   | 赤いランプが速く5回点滅する                    |  |
|                               |                                | ARI (In 1782 de                                                     |                                                                    | 3                                                                      | インバウンド/アウトバウンド 検出                                                                                                 | 充電ケースへのマイクの出し/入れ         | ブルーと緑ライトがそれぞれ2回ずつ点                |  |
| į                             | ステータス                          | 操作/現象                                                               | 灯光指示                                                               | 4                                                                      | 複数マイクの充電                                                                                                          | マイクを充電室に入れたら蓋を閉める        | ブルーと緑ライトがそれぞれ2回ずつ点                |  |
|                               | スタートアップ                        | 撮影機材を挿入する                                                           | 緑色ランプが1秒間点灯する                                                      | 注意                                                                     | 車頂・                                                                                                               |                          |                                   |  |
| ŀ                             | シャットダウン                        | 受信機を取り外す                                                            | ランプが消えている                                                          |                                                                        |                                                                                                                   | 「しい記録ファイルを毎回保存し、>        | <ul><li>モリカードの内容がいっぱいにな</li></ul> |  |
|                               | ペアを探す                          | マッチングを待つ                                                            | 緑色ランプがゆっくり点滅する                                                     | ると                                                                     | ると、最も早い時間の記録ファイルは自動的に削除されます。<br>2.TFカードの記録時間等の工場出荷時の北京時間は、別のタイムゾーンでこの製品を使用する場合<br>は、時間を調整するためにコンピュータに接続する必要があります。 |                          |                                   |  |
| ļ                             | マッチングに成功する                     | 接続に成功する                                                             | 緑色ランプが常に点灯している                                                     |                                                                        |                                                                                                                   |                          |                                   |  |
|                               | ペアリングの解除/工<br>場出荷時の設定に戻す       | 電源投入後10秒以内にオン/オフ<br>ボタンをトリプルクリックする                                  | 赤と緑色ランプを交互に点灯する                                                    | 15.                                                                    | 时目で調金りつために_                                                                                                       | ノヒュータに接続 9 る必妥かありる       | <b>х</b> У 。                      |  |
| I                             | レシーバー側ミューティング                  | オンボタンをクリックする                                                        | 赤いランプが常に点灯している                                                     | 1                                                                      |                                                                                                                   |                          |                                   |  |
|                               | モニター機能                         | 「+-」ボタンをク                                                           | 3つのレベルを順次循環させる                                                     | = 3                                                                    | ■ 携帯電話の接続方法                                                                                                       |                          |                                   |  |
|                               |                                |                                                                     | ビーブ音は次の順番で鳴る<br>"di" (レベル1)<br>"di、di" (レベル2)<br>"di、di、di" (レベル3) | Type-Cレシーバーを携帯電話のType-Cポートに差し込むと、レシーバーの緑色ランプが常に点灯し、マイクラジオを使用することができます。 |                                                                                                                   |                          |                                   |  |
| 音量レベル切替<br>ノイズリダクシ<br>ョンレベル切替 | リックする<br>「+-」ボタンをダブ<br>ルクリックする | 点灯の順番は次の通る<br>赤いランブ1回点滅(レベル1)<br>赤いランブ2回点滅(レベル2)<br>赤いランブ3回点滅(レベル3) |                                                                    |                                                                        |                                                                                                                   |                          |                                   |  |
|                               |                                | 3つのレベルを順次循環させる<br>とノイズリダクションをオフにする                                  |                                                                    |                                                                        |                                                                                                                   |                          |                                   |  |
|                               |                                | ビーブ音は次の順番で鳴る<br>"Do"(レベル1)<br>"Do、Do"(レベル2)<br>"Do、Do、Do"(レベル3)     |                                                                    | ÷ 0                                                                    |                                                                                                                   |                          |                                   |  |
| 177 7770                      | ,,,,,,,                        | 点灯の順番は次の通る<br>緑色ランプ1回点滅(レベル1)<br>緑色ランプ2回点滅(レベル2)<br>緑色ランプ3回点滅(レベル3) |                                                                    | 緑色ランプは常に点灯しています                                                        |                                                                                                                   |                          |                                   |  |
| 22                            |                                |                                                                     |                                                                    |                                                                        | 23                                                                                                                |                          |                                   |  |