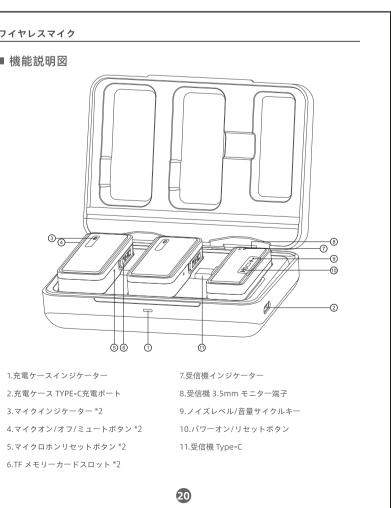

Wireless microphone

ワイヤレスマイク

Charging case charging Plug in the charging cable

Open the lid/indicator: 100%-75% Green light for 10

Wireless microphone

ワイヤレスマイク

■ 充電ケースの機能説明

Charging case function description