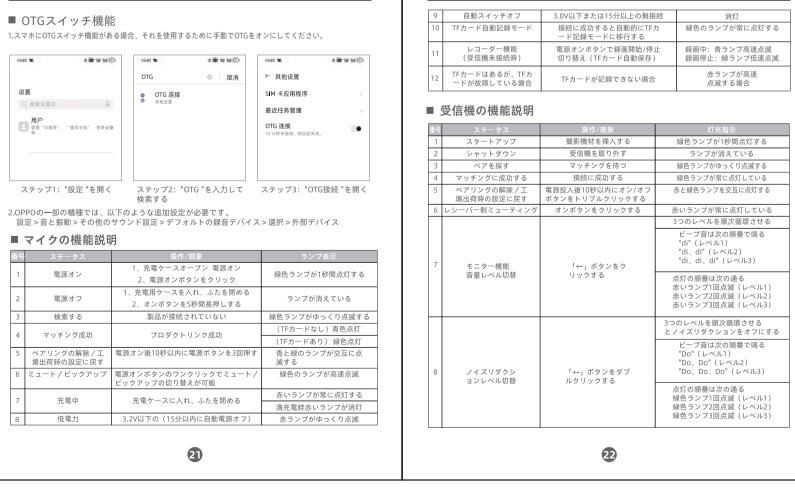

|                               |                                | ード記録モードに移行する                                                        |                                                                    | 番号                                                                     | ステータス                                                                                                             | 操作/現象                    | ランプ/表示                            |  |
|-------------------------------|--------------------------------|---------------------------------------------------------------------|--------------------------------------------------------------------|------------------------------------------------------------------------|-------------------------------------------------------------------------------------------------------------------|--------------------------|-----------------------------------|--|
| 11                            | レコーダー機能<br>(受信機未接続時)           | 電源オンボタンで録画開始/停」<br>切り替え(TFカード自動保存)                                  |                                                                    |                                                                        | 充電ケースの充電方法                                                                                                        | 充電ケーブルを差し込む              | 充電中: 赤いランプが常に点灯して                 |  |
| L                             |                                |                                                                     | 録画停止:緑ランプ低速点滅                                                      |                                                                        |                                                                                                                   |                          | フル充電: 赤いランプ消灯                     |  |
| TFカードはあるが、TFカ<br>ードが故障している場合  | TFカードが記録できない場合                 | 赤ランプが高速                                                             |                                                                    |                                                                        | オープンカバー/インジケーター: 100% <b>-</b> 75%                                                                                | 緑色ランプが10秒間点灯する           |                                   |  |
|                               |                                | 点滅する場合                                                              | 2                                                                  |                                                                        | オープンカバー/インジケータ: 74%-36%                                                                                           | ブルーランプが10秒間点灯する          |                                   |  |
|                               |                                |                                                                     |                                                                    |                                                                        | 一インジケーター                                                                                                          | オープンカバー/インジケーター: 35%-13% | 赤いランプが点滅する                        |  |
| 뷫                             | を信機の機能説明                       |                                                                     |                                                                    |                                                                        |                                                                                                                   | オープンカバー/インジケーター: 13%以下   | 赤いランプが速く5回点滅する                    |  |
|                               |                                | ARI (In 1782 de                                                     |                                                                    | 3                                                                      | インバウンド/アウトバウンド 検出                                                                                                 | 充電ケースへのマイクの出し/入れ         | ブルーと緑ライトがそれぞれ2回ずつ点                |  |
| į                             | ステータス                          | 操作/現象                                                               | 灯光指示                                                               | 4                                                                      | 複数マイクの充電                                                                                                          | マイクを充電室に入れたら蓋を閉める        | ブルーと緑ライトがそれぞれ2回ずつ点                |  |
|                               | スタートアップ                        | 撮影機材を挿入する                                                           | 緑色ランプが1秒間点灯する                                                      | 注意                                                                     | 車頂・                                                                                                               |                          |                                   |  |
| ŀ                             | シャットダウン                        | 受信機を取り外す                                                            | ランプが消えている                                                          |                                                                        |                                                                                                                   | 「しい記録ファイルを毎回保存し、>        | <ul><li>モリカードの内容がいっぱいにな</li></ul> |  |
|                               | ペアを探す                          | マッチングを待つ                                                            | 緑色ランプがゆっくり点滅する                                                     | ると                                                                     | ると、最も早い時間の記録ファイルは自動的に削除されます。<br>2.TFカードの記録時間等の工場出荷時の北京時間は、別のタイムゾーンでこの製品を使用する場合<br>は、時間を調整するためにコンピュータに接続する必要があります。 |                          |                                   |  |
| ļ                             | マッチングに成功する                     | 接続に成功する                                                             | 緑色ランプが常に点灯している                                                     |                                                                        |                                                                                                                   |                          |                                   |  |
|                               | ペアリングの解除/工<br>場出荷時の設定に戻す       | 電源投入後10秒以内にオン/オフ<br>ボタンをトリプルクリックする                                  | 赤と緑色ランプを交互に点灯する                                                    | 15.                                                                    | 时目で調金りつために_                                                                                                       | ノヒュータに接続 9 る必妥かありる       | <b>х</b> У 。                      |  |
| I                             | レシーバー側ミューティング                  | オンボタンをクリックする                                                        | 赤いランプが常に点灯している                                                     | 1                                                                      |                                                                                                                   |                          |                                   |  |
|                               | モニター機能                         | 「+-」ボタンをク                                                           | 3つのレベルを順次循環させる                                                     | = 3                                                                    | ■ 携帯電話の接続方法                                                                                                       |                          |                                   |  |
|                               |                                |                                                                     | ビーブ音は次の順番で鳴る<br>"di" (レベル1)<br>"di、di" (レベル2)<br>"di、di、di" (レベル3) | Type-Cレシーバーを携帯電話のType-Cポートに差し込むと、レシーバーの緑色ランプが常に点灯し、マイクラジオを使用することができます。 |                                                                                                                   |                          |                                   |  |
| 音量レベル切替<br>ノイズリダクシ<br>ョンレベル切替 | リックする<br>「+-」ボタンをダブ<br>ルクリックする | 点灯の順番は次の通る<br>赤いランブ1回点滅(レベル1)<br>赤いランブ2回点滅(レベル2)<br>赤いランブ3回点滅(レベル3) |                                                                    |                                                                        |                                                                                                                   |                          |                                   |  |
|                               |                                | 3つのレベルを順次循環させる<br>とノイズリダクションをオフにする                                  |                                                                    |                                                                        |                                                                                                                   |                          |                                   |  |
|                               |                                | ビーブ音は次の順番で鳴る<br>"Do"(レベル1)<br>"Do、Do"(レベル2)<br>"Do、Do、Do"(レベル3)     |                                                                    | ÷ 0                                                                    |                                                                                                                   |                          |                                   |  |
| 177 7770                      | ,,,,,,,                        | 点灯の順番は次の通る<br>緑色ランプ1回点滅(レベル1)<br>緑色ランプ2回点滅(レベル2)<br>緑色ランプ3回点滅(レベル3) |                                                                    | 緑色ランプは常に点灯しています                                                        |                                                                                                                   |                          |                                   |  |
| 22                            |                                |                                                                     |                                                                    |                                                                        | 23                                                                                                                |                          |                                   |  |