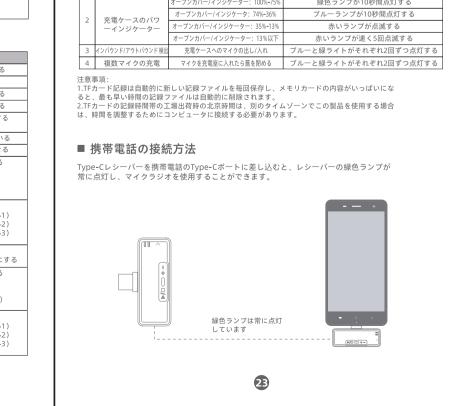

|                               |                                | ード記録モードに移行する                                                        |                                                                    | 番号                                                                     | ステータス                                                                                                             | 操作/現象                    | ランプ/表示                            |  |
|-------------------------------|--------------------------------|---------------------------------------------------------------------|--------------------------------------------------------------------|------------------------------------------------------------------------|-------------------------------------------------------------------------------------------------------------------|--------------------------|-----------------------------------|--|
| 11                            | レコーダー機能<br>(受信機未接続時)           | 電源オンボタンで録画開始/停」<br>切り替え(TFカード自動保存)                                  |                                                                    |                                                                        | 充電ケースの充電方法                                                                                                        | 充電ケーブルを差し込む              | 充電中: 赤いランプが常に点灯して                 |  |
| L                             |                                |                                                                     | 録画停止:緑ランプ低速点滅                                                      |                                                                        |                                                                                                                   |                          | フル充電: 赤いランプ消灯                     |  |
| TFカードはあるが、TFカ<br>ードが故障している場合  | TFカードが記録できない場合                 | 赤ランプが高速                                                             |                                                                    |                                                                        | オープンカバー/インジケーター: 100% <b>-</b> 75%                                                                                | 緑色ランプが10秒間点灯する           |                                   |  |
|                               |                                | 点滅する場合                                                              | 2                                                                  |                                                                        | オープンカバー/インジケータ: 74%-36%                                                                                           | ブルーランプが10秒間点灯する          |                                   |  |
|                               |                                |                                                                     |                                                                    |                                                                        | 一インジケーター                                                                                                          | オープンカバー/インジケーター: 35%-13% | 赤いランプが点滅する                        |  |
| 뷫                             | を信機の機能説明                       |                                                                     |                                                                    |                                                                        |                                                                                                                   | オープンカバー/インジケーター: 13%以下   | 赤いランプが速く5回点滅する                    |  |
|                               |                                | ARI (In 1782 de                                                     |                                                                    | 3                                                                      | インバウンド/アウトバウンド 検出                                                                                                 | 充電ケースへのマイクの出し/入れ         | ブルーと緑ライトがそれぞれ2回ずつ点                |  |
| į                             | ステータス                          | 操作/現象                                                               | 灯光指示                                                               | 4                                                                      | 複数マイクの充電                                                                                                          | マイクを充電室に入れたら蓋を閉める        | ブルーと緑ライトがそれぞれ2回ずつ点                |  |
|                               | スタートアップ                        | 撮影機材を挿入する                                                           | 緑色ランプが1秒間点灯する                                                      | 注意                                                                     | 車頂・                                                                                                               |                          |                                   |  |
| ŀ                             | シャットダウン                        | 受信機を取り外す                                                            | ランプが消えている                                                          |                                                                        |                                                                                                                   | 「しい記録ファイルを毎回保存し、>        | <ul><li>モリカードの内容がいっぱいにな</li></ul> |  |
|                               | ペアを探す                          | マッチングを待つ                                                            | 緑色ランプがゆっくり点滅する                                                     | ると                                                                     | ると、最も早い時間の記録ファイルは自動的に削除されます。<br>2.TFカードの記録時間等の工場出荷時の北京時間は、別のタイムゾーンでこの製品を使用する場合<br>は、時間を調整するためにコンピュータに接続する必要があります。 |                          |                                   |  |
| ļ                             | マッチングに成功する                     | 接続に成功する                                                             | 緑色ランプが常に点灯している                                                     |                                                                        |                                                                                                                   |                          |                                   |  |
|                               | ペアリングの解除/工<br>場出荷時の設定に戻す       | 電源投入後10秒以内にオン/オフ<br>ボタンをトリプルクリックする                                  | 赤と緑色ランプを交互に点灯する                                                    | 15.                                                                    | 时目で調金りつために_                                                                                                       | ノヒュータに接続 9 る必妥かありる       | <b>х</b> У 。                      |  |
| I                             | レシーバー側ミューティング                  | オンボタンをクリックする                                                        | 赤いランプが常に点灯している                                                     | 1                                                                      |                                                                                                                   |                          |                                   |  |
|                               | モニター機能                         | 「+-」ボタンをク                                                           | 3つのレベルを順次循環させる                                                     | = 3                                                                    | ■ 携帯電話の接続方法                                                                                                       |                          |                                   |  |
|                               |                                |                                                                     | ビーブ音は次の順番で鳴る<br>"di" (レベル1)<br>"di、di" (レベル2)<br>"di、di、di" (レベル3) | Type-Cレシーバーを携帯電話のType-Cポートに差し込むと、レシーバーの緑色ランプが常に点灯し、マイクラジオを使用することができます。 |                                                                                                                   |                          |                                   |  |
| 音量レベル切替<br>ノイズリダクシ<br>ョンレベル切替 | リックする<br>「+-」ボタンをダブ<br>ルクリックする | 点灯の順番は次の通る<br>赤いランブ1回点滅(レベル1)<br>赤いランブ2回点滅(レベル2)<br>赤いランブ3回点滅(レベル3) |                                                                    |                                                                        |                                                                                                                   |                          |                                   |  |
|                               |                                | 3つのレベルを順次循環させる<br>とノイズリダクションをオフにする                                  |                                                                    |                                                                        |                                                                                                                   |                          |                                   |  |
|                               |                                | ビーブ音は次の順番で鳴る<br>"Do"(レベル1)<br>"Do、Do"(レベル2)<br>"Do、Do、Do"(レベル3)     |                                                                    | ÷ 0                                                                    |                                                                                                                   |                          |                                   |  |
| 177 7770                      | ,,,,,,,                        | 点灯の順番は次の通る<br>緑色ランプ1回点滅(レベル1)<br>緑色ランプ2回点滅(レベル2)<br>緑色ランプ3回点滅(レベル3) |                                                                    | 緑色ランプは常に点灯しています                                                        |                                                                                                                   |                          |                                   |  |
| 22                            |                                |                                                                     |                                                                    |                                                                        | 23                                                                                                                |                          |                                   |  |