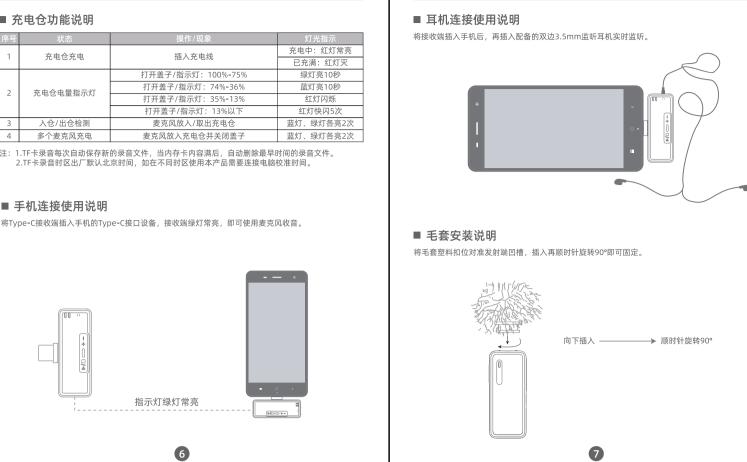

After inserting the receiver into the phone, then insert the bilateral 3.5mm monitoring headphones

4. The use of the product must comply with the relevant safety regulations, laws and regulations clearly prohibit the use of the occasion please do not use the product, so as not to cause accidents 5. Please do not disassemble and modify or repair the machine by yourself to prevent personal injury, if you have questions or service needs, please contact your local dealer to follow up.