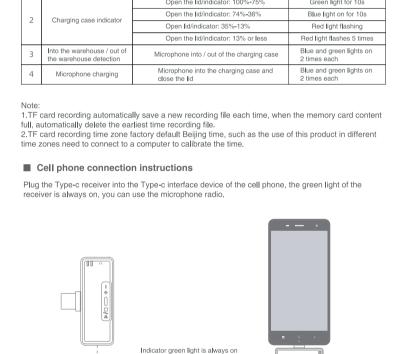

Wireless microphone

ワイヤレスマイク

Charging case charging Plug in the charging cable

Open the lid/indicator: 100%-75% Green light for 10

Wireless microphone

ワイヤレスマイク

■ 充電ケースの機能説明

Charging case function description

After inserting the receiver into the phone, then insert the bilateral 3.5mm monitoring headphones

4. The use of the product must comply with the relevant safety regulations, laws and regulations clearly prohibit the use of the occasion please do not use the product, so as not to cause accidents 5. Please do not disassemble and modify or repair the machine by yourself to prevent personal injury, if you have questions or service needs, please contact your local dealer to follow up.