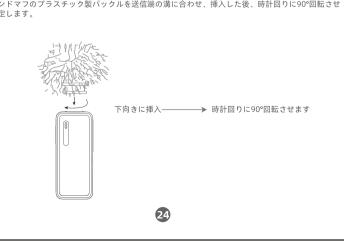

滅(レベル3) |                                                                    | 緑色ランプは常に点灯しています                                                        |                                                                                                                   |                          |                                   |  |
| 22                            |                                |                                                                     |                                                                    |                                                                        | 23                                                                                                                |                          |                                   |  |









尺寸: 135\*110mm

AP007安卓版一拖二说明书

This device complies with part 15 of the FCC Rules. Operation is subject to the following two conditions: (1) This device may not cause harmful interference, and (2) this device must accept any interference received, including interference that may cause undesired operation.

Any Changes or modifications not expressly approved by the party responsible for compliance could void the user's authority to operate the equipment.

**Note:** This equipment has been tested and found to comply with the limits for a Class B digital device, pursuant to part 15 of the FCC Rules. These limits are designed to provide reasonable protection against harmful interference in a residential installation. This equipment generates uses and can radiate radio frequency energy and