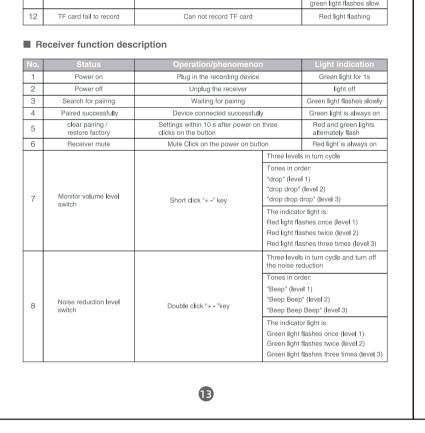

|                               |                                | ード記録モードに移行する                                                        |                                                                    | 番号                                                                     | ステータス                                                                                                             | 操作/現象                    | ランプ/表示                            |  |
|-------------------------------|--------------------------------|---------------------------------------------------------------------|--------------------------------------------------------------------|------------------------------------------------------------------------|-------------------------------------------------------------------------------------------------------------------|--------------------------|-----------------------------------|--|
| 11                            | レコーダー機能<br>(受信機未接続時)           | 電源オンボタンで録画開始/停」<br>切り替え(TFカード自動保存)                                  |                                                                    |                                                                        | 充電ケースの充電方法                                                                                                        | 充電ケーブルを差し込む              | 充電中: 赤いランプが常に点灯して                 |  |
| L                             |                                |                                                                     | 録画停止:緑ランプ低速点滅                                                      |                                                                        |                                                                                                                   |                          | フル充電: 赤いランプ消灯                     |  |
| TFカードはあるが、TFカ<br>ードが故障している場合  | TFカードが記録できない場合                 | 赤ランプが高速                                                             |                                                                    |                                                                        | オープンカバー/インジケーター: 100% <b>-</b> 75%                                                                                | 緑色ランプが10秒間点灯する           |                                   |  |
|                               |                                | 点滅する場合                                                              | 2                                                                  |                                                                        | オープンカバー/インジケータ: 74%-36%                                                                                           | ブルーランプが10秒間点灯する          |                                   |  |
|                               |                                |                                                                     |                                                                    |                                                                        | 一インジケーター                                                                                                          | オープンカバー/インジケーター: 35%-13% | 赤いランプが点滅する                        |  |
| 뷫                             | を信機の機能説明                       |                                                                     |                                                                    |                                                                        |                                                                                                                   | オープンカバー/インジケーター: 13%以下   | 赤いランプが速く5回点滅する                    |  |
|                               |                                | ARI (In 1782 de                                                     |                                                                    | 3                                                                      | インバウンド/アウトバウンド 検出                                                                                                 | 充電ケースへのマイクの出し/入れ         | ブルーと緑ライトがそれぞれ2回ずつ点                |  |
| į                             | ステータス                          | 操作/現象                                                               | 灯光指示                                                               | 4                                                                      | 複数マイクの充電                                                                                                          | マイクを充電室に入れたら蓋を閉める        | ブルーと緑ライトがそれぞれ2回ずつ点                |  |
|                               | スタートアップ                        | 撮影機材を挿入する                                                           | 緑色ランプが1秒間点灯する                                                      | 注意                                                                     | 車頂・                                                                                                               |                          |                                   |  |
| ŀ                             | シャットダウン                        | 受信機を取り外す                                                            | ランプが消えている                                                          |                                                                        |                                                                                                                   | 「しい記録ファイルを毎回保存し、>        | <ul><li>モリカードの内容がいっぱいにな</li></ul> |  |
|                               | ペアを探す                          | マッチングを待つ                                                            | 緑色ランプがゆっくり点滅する                                                     | ると                                                                     | ると、最も早い時間の記録ファイルは自動的に削除されます。<br>2.TFカードの記録時間等の工場出荷時の北京時間は、別のタイムゾーンでこの製品を使用する場合<br>は、時間を調整するためにコンピュータに接続する必要があります。 |                          |                                   |  |
| ļ                             | マッチングに成功する                     | 接続に成功する                                                             | 緑色ランプが常に点灯している                                                     |                                                                        |                                                                                                                   |                          |                                   |  |
|                               | ペアリングの解除/工<br>場出荷時の設定に戻す       | 電源投入後10秒以内にオン/オフ<br>ボタンをトリプルクリックする                                  | 赤と緑色ランプを交互に点灯する                                                    | 15.                                                                    | 时目で調金りつために_                                                                                                       | ノヒュータに接続 9 る必妥かありる       | <b>х</b> У 。                      |  |
| I                             | レシーバー側ミューティング                  | オンボタンをクリックする                                                        | 赤いランプが常に点灯している                                                     | 1                                                                      |                                                                                                                   |                          |                                   |  |
|                               | モニター機能                         | 「+-」ボタンをク                                                           | 3つのレベルを順次循環させる                                                     | = 3                                                                    | ■ 携帯電話の接続方法                                                                                                       |                          |                                   |  |
|                               |                                |                                                                     | ビーブ音は次の順番で鳴る<br>"di" (レベル1)<br>"di、di" (レベル2)<br>"di、di、di" (レベル3) | Type-Cレシーバーを携帯電話のType-Cポートに差し込むと、レシーバーの緑色ランプが常に点灯し、マイクラジオを使用することができます。 |                                                                                                                   |                          |                                   |  |
| 音量レベル切替<br>ノイズリダクシ<br>ョンレベル切替 | リックする<br>「+-」ボタンをダブ<br>ルクリックする | 点灯の順番は次の通る<br>赤いランブ1回点滅(レベル1)<br>赤いランブ2回点滅(レベル2)<br>赤いランブ3回点滅(レベル3) |                                                                    |                                                                        |                                                                                                                   |                          |                                   |  |
|                               |                                | 3つのレベルを順次循環させる<br>とノイズリダクションをオフにする                                  |                                                                    |                                                                        |                                                                                                                   |                          |                                   |  |
|                               |                                | ビーブ音は次の順番で鳴る<br>"Do"(レベル1)<br>"Do、Do"(レベル2)<br>"Do、Do、Do"(レベル3)     |                                                                    | ÷ 0                                                                    |                                                                                                                   |                          |                                   |  |
| 177 7770                      | ,,,,,,,                        | 点灯の順番は次の通る<br>緑色ランプ1回点滅(レベル1)<br>緑色ランプ2回点滅(レベル2)<br>緑色ランプ3回点滅(レベル3) |                                                                    | 緑色ランプは常に点灯しています                                                        |                                                                                                                   |                          |                                   |  |
| 22                            |                                |                                                                     |                                                                    |                                                                        | 23                                                                                                                |                          |                                   |  |