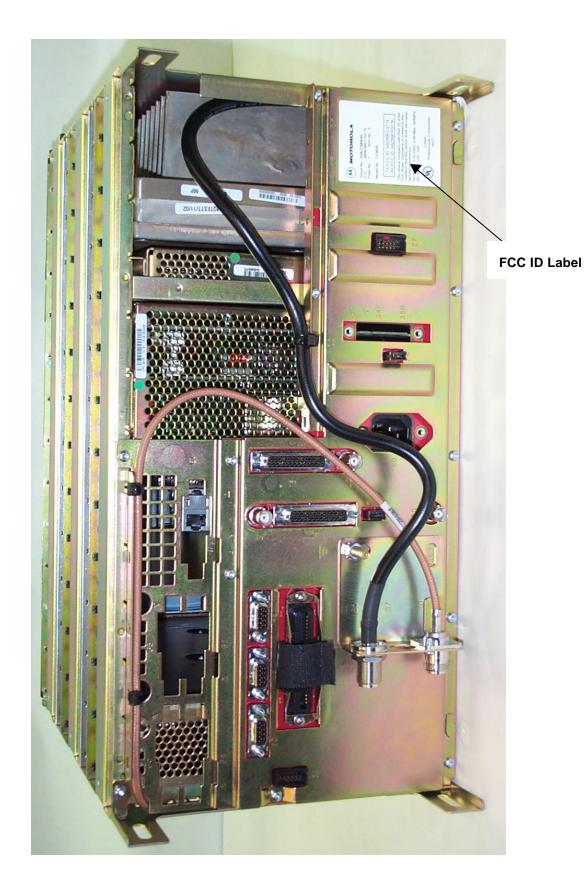

## **IDENTIFICATION LABEL**

| LOCATIO | N |
|---------|---|
|---------|---|

| X | _See The Attached Photographs (EXHIBIT 12A-1, EXHIBIT 12A-2) |
|---|--------------------------------------------------------------|
| Х | _Back Of Radio                                               |
|   | _Back Of Radio Under Belt Clip                               |

Rear of Base Radio Including Location of the FCC ID Label

APPLICANT: MOTOROLA INC. EQUIPMENT TYPE: ABZ89FC3774-D

Serial No : 509CCV0392 F.O. : 3904-0135-70149 Page No : 4 Item No : 1

Model No: T5365A

TX FCC ID: ABZ89FC3774-D RX FCC ID: ABZ89FR3776