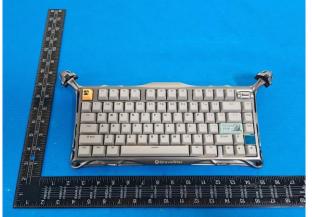

## **Product Similarity Declaration**

Company: ZhuoYe ChuangYi Co., Ltd.

Address: Room 602-1, Building 6, Shenzhen Bay Eco-Tech Park, Nanshan District, Shenzhen, China

**Product Name:** Wireless Mechanical Gaming Keyboard

Model Number: GS K1 PRO,

GS K1

FCC Identifier: 2ASXF-GSK1-PRO

We (ZhuoYe ChuangYi Co., Ltd.) hereby state that all the models are electrical identical including the same software parameter and hardware design (i.e., circuit design, PCB Layout, RF module/circuit, antenna type(s) and antenna location, components on PCB, etc.,), same mechanical structure and design (including product enclosure, materials, etc.,), the only difference is the model name and appearance shape.

Model Number: GS K1 PRO

**Model Number:**GS K1

Client's signature

Name: huang yong Date: 2024-08-27

Huar Long

**Title: Manager** 

Signature of applicant: