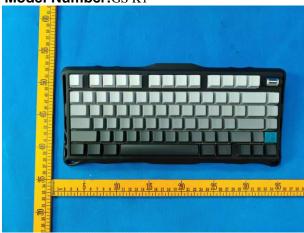

## **Product Similarity Declaration**

Company: ZhuoYe ChuangYi Co., Ltd.

Address: Room 602-1, Building 6, Shenzhen Bay Eco-Tech Park, Nanshan District, Shenzhen, China

**Product Name:** Wireless Mechanical Gaming Keyboard

Model Number: GS K1 PRO,

GS K1

FCC Identifier: 2ASXF-GSK1-PRO

We (ZhuoYe ChuangYi Co., Ltd.) hereby state that all the models are electrical identical including the same software parameter and hardware design (i.e., circuit design, PCB Layout, RF module/circuit, antenna type(s) and antenna location, components on PCB, etc.,), same mechanical structure and design (including product enclosure, materials, etc.,), the only difference is the model name and appearance shape.

Model Number: GS K1 PRO

**Model Number:**GS K1

Client's signature

Name: huang yong Date: 2024-08-27

Huar Long

**Title: Manager** 

Signature of applicant: