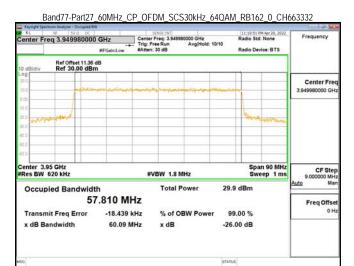

## Band77-Part27\_60MHz\_CP\_OFDM\_SCS30kHz\_16QAM\_RB162\_0\_CH656000

### Band77-Part27\_60MHz\_CP\_0FDM\_SCS30kHz\_16QAM\_RB162\_0\_CH663332