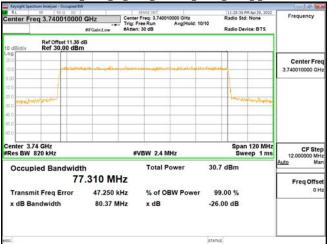

## Band77-Part27\_30MHz\_CP\_OFDM\_SCS30kHz\_QPSK\_RB78\_0\_CH656000

Unless otherwise stated the results shown in this test report refer only to the sample(s) tested and such sample(s) are retained for 90 days only. 除非另有說明,此報告結果僅對測試之樣品負責,同時此樣品僅保留90天。本報告未經本公司書面許可,不可部份複製。