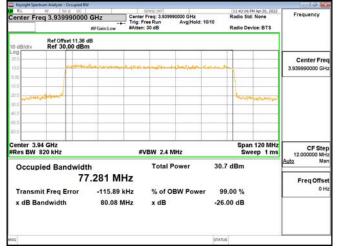

## Band77-Part27 30MHz CP OFDM SCS30kHz QPSK RB78 0 CH656000

Unless otherwise stated the results shown in this test report refer only to the sample(s) tested and such sample(s) are retained for 90 days only. 除非另有說明,此報告結果僅對測試之樣品負責,同時此樣品僅保留90天。本報告未經本公司書面許可,不可部份複製。