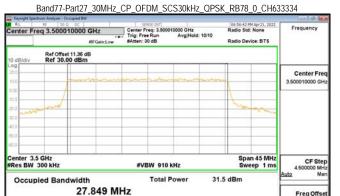

### Band77-Part27 30MHz CP OFDM SCS30kHz QPSK RB78 0 CH647668

## Band77-Part27\_30MHz\_CP\_OFDM\_SCS30kHz\_QPSK\_RB78\_0\_CH656000

Unless otherwise stated the results shown in this test report refer only to the sample(s) tested and such sample(s) are retained for 90 days only. 除非另有說明,此報告結果僅對測試之樣品負責,同時此樣品僅保留90天。本報告未經本公司書面許可,不可部份複製。