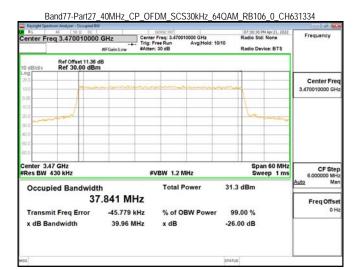

### Band77-Part27 40MHz CP OFDM SCS30kHz 64QAM RB106 0 CH648000

## Band77-Part27 40MHz CP OFDM SCS30kHz 64QAM RB106 0 CH656000

Unless otherwise stated the results shown in this test report refer only to the sample(s) tested and such sample(s) are retained for 90 days only.