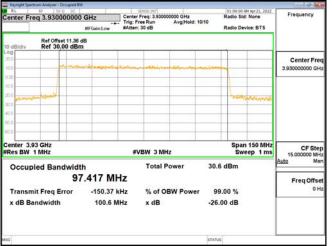

## Band77-Part27 30MHz CP OFDM SCS30kHz QPSK RB78 0 CH656000

Unless otherwise stated the results shown in this test report refer only to the sample(s) tested and such sample(s) are retained for 90 days only. 除非另有說明,此報告結果僅對測試之樣品負責,同時此樣品僅保留90天。本報告未經本公司書面許可,不可部份複製。