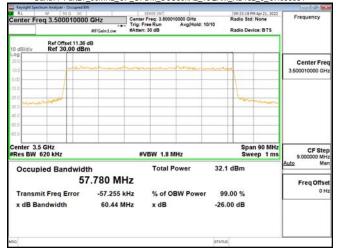

### Band77-Part27 20MHz CP OFDM SCS30kHz QPSK RB51 0 CH647334

# Band77-Part27 20MHz CP OFDM SCS30kHz QPSK RB51 0 CH656000

Unless otherwise stated the results shown in this test report refer only to the sample(s) tested and such sample(s) are retained for 90 days only. 除非另有說明,此報告結果僅對測試之樣品負責,同時此樣品僅保留90天。本報告未經本公司書面許可,不可部份複製。