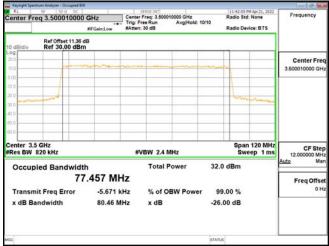

## Band77-Part27 30MHz CP OFDM SCS30kHz QPSK RB78 0 CH656000

Unless otherwise stated the results shown in this test report refer only to the sample(s) tested and such sample(s) are retained for 90 days only. 除非另有說明,此報告結果僅對測試之樣品負責,同時此樣品僅保留90天。本報告未經本公司書面許可,不可部份複製。