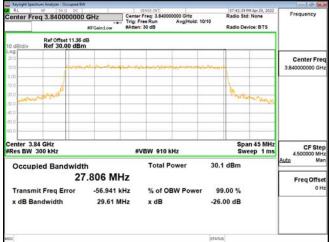

### Band77-Part27 30MHz CP OFDM SCS30kHz QPSK RB78 0 CH647668

## Band77-Part27 30MHz CP OFDM SCS30kHz QPSK RB78 0 CH656000

Unless otherwise stated the results shown in this test report refer only to the sample(s) tested and such sample(s) are retained for 90 days only. 除非另有說明,此報告結果僅對測試之樣品負責,同時此樣品僅保留90天。本報告未經本公司書面許可,不可部份複製。