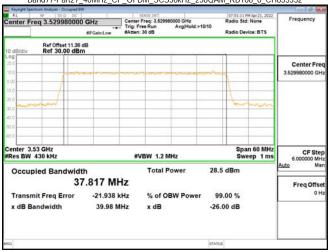

### Band77-Part27 30MHz CP OFDM SCS30kHz QPSK RB78 0 CH647668

## Band77-Part27\_30MHz\_CP\_OFDM\_SCS30kHz\_QPSK\_RB78\_0\_CH656000

Unless otherwise stated the results shown in this test report refer only to the sample(s) tested and such sample(s) are retained for 90 days only. 除非另有說明,此報告結果僅對測試之樣品負責,同時此樣品僅保留90天。本報告未經本公司書面許可,不可部份複製。