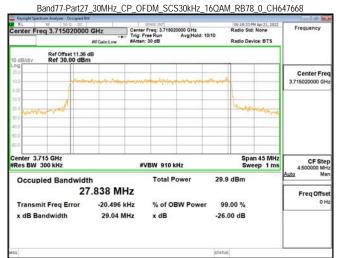

## Band77-Part27 30MHz CP OFDM SCS30kHz QPSK RB78 0 CH656000

Unless otherwise stated the results shown in this test report refer only to the sample(s) tested and such sample(s) are retained for 90 days only. 除非另有說明,此報告結果僅對測試之樣品負責,同時此樣品僅保留90天。本報告未經本公司書面許可,不可部份複製。