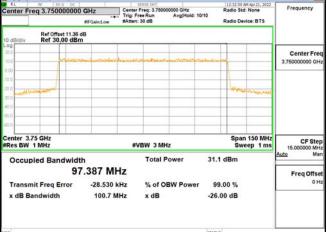

### Band77-Part27 30MHz CP OFDM SCS30kHz QPSK RB78 0 CH647668

## Band77-Part27 30MHz CP OFDM SCS30kHz QPSK RB78 0 CH656000

Unless otherwise stated the results shown in this test report refer only to the sample(s) tested and such sample(s) are retained for 90 days only. 除非另有說明,此報告結果僅對測試之樣品負責,同時此樣品僅保留90天。本報告未經本公司書面許可,不可部份複製。