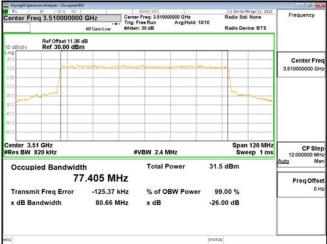

### Band77-Part27 30MHz CP OFDM SCS30kHz QPSK RB78 0 CH647668

## Band77-Part27\_30MHz\_CP\_OFDM\_SCS30kHz\_QPSK\_RB78\_0\_CH656000

Unless otherwise stated the results shown in this test report refer only to the sample(s) tested and such sample(s) are retained for 90 days only. 除非另有說明,此報告結果僅對測試之樣品負責,同時此樣品僅保留90天。本報告未經本公司書面許可,不可部份複製。