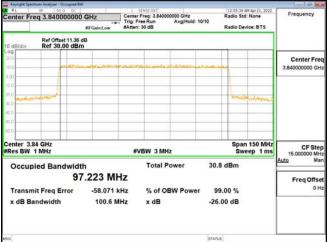

## Band77-Part27 30MHz CP OFDM SCS30kHz QPSK RB78 0 CH656000

Unless otherwise stated the results shown in this test report refer only to the sample(s) tested and such sample(s) are retained for 90 days only. 除非另有說明,此報告結果僅對測試之樣品負責,同時此樣品僅保留90天。本報告未經本公司書面許可,不可部份複製。