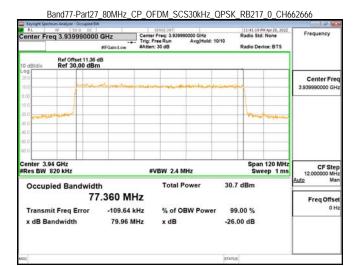

### Band77-Part27 30MHz CP OFDM SCS30kHz QPSK RB78 0 CH647668

## Band77-Part27\_30MHz\_CP\_OFDM\_SCS30kHz\_QPSK\_RB78\_0\_CH656000

Unless otherwise stated the results shown in this test report refer only to the sample(s) tested and such sample(s) are retained for 90 days only. 除非另有說明,此報告結果僅對測試之樣品負責,同時此樣品僅保留90天。本報告未經本公司書面許可,不可部份複製。