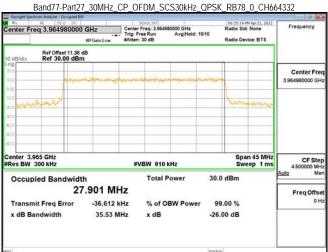

### Band77-Part27 30MHz CP OFDM SCS30kHz 16QAM RB78 0 CH664332

### Band77-Part27 30MHz CP OFDM SCS30kHz 64QAM RB78 0 CH647668