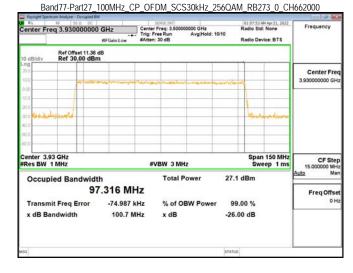

## Band77-Part27 100MHz CP OFDM SCS30kHz 16QAM RB273 0 CH656000

Band77-Part27 100MHz CP OFDM SCS30kHz 16QAM RB273 0 CH662000

Band77-Part27 100MHz CP OFDM SCS30kHz 64QAM RB273 0 CH650000

Band77-Part27 100MHz CP OFDM SCS30kHz 64QAM RB273 0 CH656000