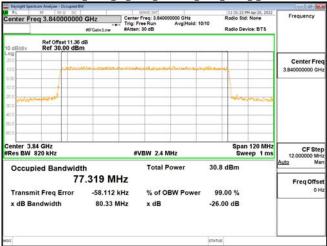

## Band77-Part27 30MHz CP OFDM SCS30kHz QPSK RB78 0 CH656000

Unless otherwise stated the results shown in this test report refer only to the sample(s) tested and such sample(s) are retained for 90 days only. 除非另有說明,此報告結果僅對測試之樣品負責,同時此樣品僅保留90天。本報告未經本公司書面許可,不可部份複製。