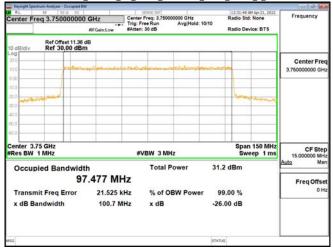

### Band77-Part27 30MHz CP OFDM SCS30kHz QPSK RB78 0 CH647668

## Band77-Part27 30MHz CP OFDM SCS30kHz QPSK RB78 0 CH656000

Unless otherwise stated the results shown in this test report refer only to the sample(s) tested and such sample(s) are retained for 90 days only. 除非另有說明,此報告結果僅對測試之樣品負責,同時此樣品僅保留90天。本報告未經本公司書面許可,不可部份複製。