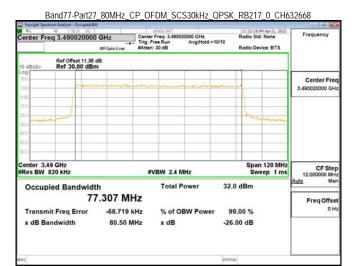

### Band77-Part27 30MHz CP OFDM SCS30kHz QPSK RB78 0 CH647668

## Band77-Part27\_30MHz\_CP\_OFDM\_SCS30kHz\_QPSK\_RB78\_0\_CH656000

Unless otherwise stated the results shown in this test report refer only to the sample(s) tested and such sample(s) are retained for 90 days only. 除非另有說明,此報告結果僅對測試之樣品負責,同時此樣品僅保留90天。本報告未經本公司書面許可,不可部份複製。