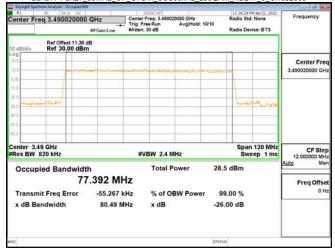

### Band77-Part27 20MHz CP OFDM SCS30kHz QPSK RB51 0 CH647334

# Band77-Part27 20MHz CP OFDM SCS30kHz QPSK RB51 0 CH656000

Unless otherwise stated the results shown in this test report refer only to the sample(s) tested and such sample(s) are retained for 90 days only. 除非另有說明,此報告結果僅對測試之樣品負責,同時此樣品僅保留90天。本報告未經本公司書面許可,不可部份複製。