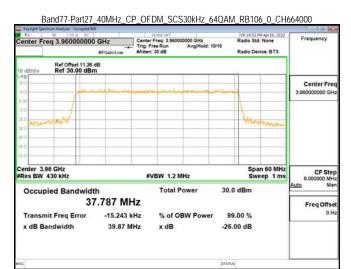

### Band77-Part27 40MHz CP OFDM SCS30kHz 64QAM RB106 0 CH648000

## Band77-Part27 40MHz CP OFDM SCS30kHz 64QAM RB106 0 CH656000

Unless otherwise stated the results shown in this test report refer only to the sample(s) tested and such sample(s) are retained for 90 days only.