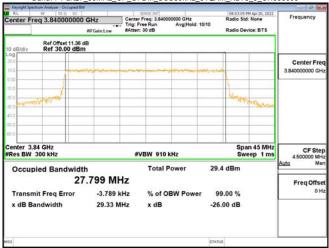

### Band77-Part27 30MHz CP OFDM SCS30kHz QPSK RB78 0 CH647668

## Band77-Part27 30MHz CP OFDM SCS30kHz QPSK RB78 0 CH656000

Unless otherwise stated the results shown in this test report refer only to the sample(s) tested and such sample(s) are retained for 90 days only. 除非另有說明,此報告結果僅對測試之樣品負責,同時此樣品僅保留90天。本報告未經本公司書面許可,不可部份複製。