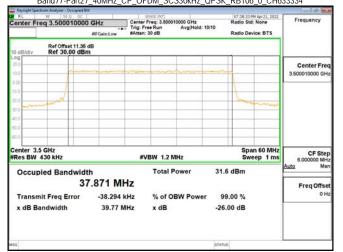

## Band77-Part27\_40MHz\_CP\_OFDM\_SCS30kHz\_QPSK\_RB106\_0\_CH656000

Unless otherwise stated the results shown in this test report refer only to the sample(s) tested and such sample(s) are retained for 90 days only. 除非另有說明,此報告結果僅對測試之樣品負責,同時此樣品僅保留90天。本報告未經本公司書面許可,不可部份複製。