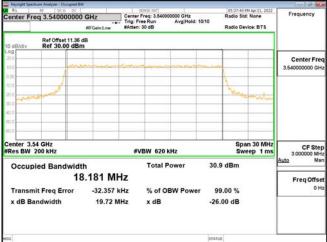

### Band77-Part27 30MHz CP OFDM SCS30kHz QPSK RB78 0 CH647668

## Band77-Part27\_30MHz\_CP\_OFDM\_SCS30kHz\_QPSK\_RB78\_0\_CH656000

Unless otherwise stated the results shown in this test report refer only to the sample(s) tested and such sample(s) are retained for 90 days only. 除非另有說明,此報告結果僅對測試之樣品負責,同時此樣品僅保留90天。本報告未經本公司書面許可,不可部份複製。