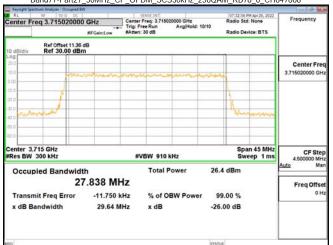

## Band77-Part27 30MHz CP OFDM SCS30kHz 16QAM RB78 0 CH656000

### Band77-Part27 30MHz CP OFDM SCS30kHz 16QAM RB78 0 CH664332