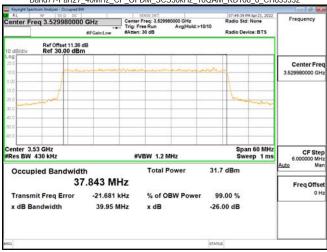

### Band77-Part27 30MHz CP OFDM SCS30kHz QPSK RB78 0 CH647668

## Band77-Part27\_30MHz\_CP\_OFDM\_SCS30kHz\_QPSK\_RB78\_0\_CH656000

Unless otherwise stated the results shown in this test report refer only to the sample(s) tested and such sample(s) are retained for 90 days only. 除非另有說明,此報告結果僅對測試之樣品負責,同時此樣品僅保留90天。本報告未經本公司書面許可,不可部份複製。