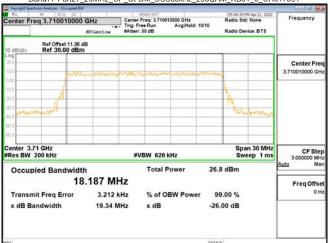

## Band77-Part27 30MHz CP OFDM SCS30kHz QPSK RB78 0 CH656000

Unless otherwise stated the results shown in this test report refer only to the sample(s) tested and such sample(s) are retained for 90 days only. 除非另有說明,此報告結果僅對測試之樣品負責,同時此樣品僅保留90天。本報告未經本公司書面許可,不可部份複製。