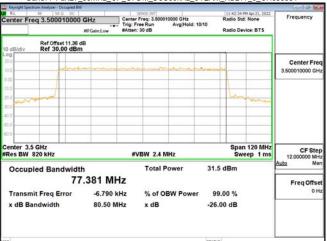

### Band77-Part27 30MHz CP OFDM SCS30kHz QPSK RB78 0 CH647668

## Band77-Part27\_30MHz\_CP\_OFDM\_SCS30kHz\_QPSK\_RB78\_0\_CH656000

Unless otherwise stated the results shown in this test report refer only to the sample(s) tested and such sample(s) are retained for 90 days only. 除非另有說明,此報告結果僅對測試之樣品負責,同時此樣品僅保留90天。本報告未經本公司書面許可,不可部份複製。