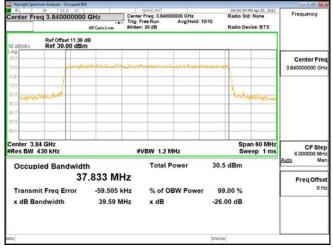

## Band77-Part27\_40MHz\_CP\_OFDM\_SCS30kHz\_QPSK\_RB106\_0\_CH656000

Unless otherwise stated the results shown in this test report refer only to the sample(s) tested and such sample(s) are retained for 90 days only. 除非另有說明,此報告結果僅對測試之樣品負責,同時此樣品僅保留90天。本報告未經本公司書面許可,不可部份複製。