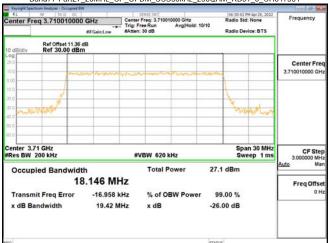

## Band77-Part27 30MHz CP OFDM SCS30kHz 256QAM RB78 0 CH656000

### Band77-Part27 30MHz CP OFDM SCS30kHz 256QAM RB78 0 CH664332

Band77-Part27 40MHz CP OFDM SCS30kHz QPSK RB106 0 CH648000

Band77-Part27 40MHz CP OFDM SCS30kHz QPSK RB106 0 CH656000

Unless otherwise stated the results shown in this test report refer only to the sample(s) tested and such sample(s) are retained for 90 days only.