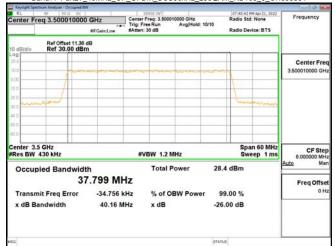

### Band77-Part27 30MHz CP OFDM SCS30kHz QPSK RB78 0 CH647668

## Band77-Part27\_30MHz\_CP\_OFDM\_SCS30kHz\_QPSK\_RB78\_0\_CH656000

Unless otherwise stated the results shown in this test report refer only to the sample(s) tested and such sample(s) are retained for 90 days only. 除非另有說明,此報告結果僅對測試之樣品負責,同時此樣品僅保留90天。本報告未經本公司書面許可,不可部份複製。