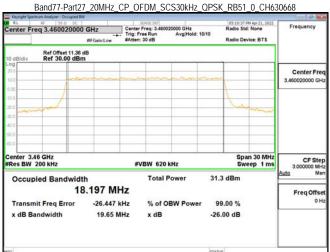

### Band77-Part27 20MHz CP OFDM SCS30kHz QPSK RB51 0 CH647334

# Band77-Part27 20MHz CP OFDM SCS30kHz QPSK RB51 0 CH656000

Unless otherwise stated the results shown in this test report refer only to the sample(s) tested and such sample(s) are retained for 90 days only. 除非另有說明,此報告結果僅對測試之樣品負責,同時此樣品僅保留90天。本報告未經本公司書面許可,不可部份複製。