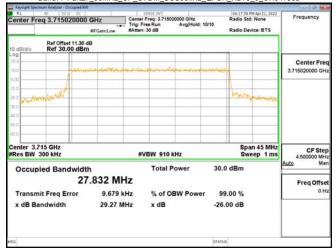

### Band77-Part27 30MHz CP OFDM SCS30kHz QPSK RB78 0 CH647668

## Band77-Part27 30MHz CP OFDM SCS30kHz QPSK RB78 0 CH656000

Unless otherwise stated the results shown in this test report refer only to the sample(s) tested and such sample(s) are retained for 90 days only. 除非另有說明,此報告結果僅對測試之樣品負責,同時此樣品僅保留90天。本報告未經本公司書面許可,不可部份複製。