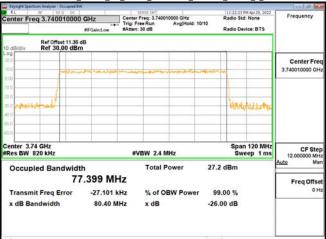

## Band77-Part27 80MHz CP OFDM SCS30kHz 256QAM RB217 0 CH656000

### Band77-Part27 80MHz CP OFDM SCS30kHz 256QAM RB217 0 CH662666

### Band77-Part27 100MHz CP OFDM SCS30kHz QPSK RB273 0 CH650000

## Band77-Part27 100MHz CP OFDM SCS30kHz QPSK RB273 0 CH656000

Unless otherwise stated the results shown in this test report refer only to the sample(s) tested and such sample(s) are retained for 90 days only. 除非另有說明,此報告結果僅對測試之樣品負責,同時此樣品僅保留90天。本報告未經本公司書面許可,不可部份複製。