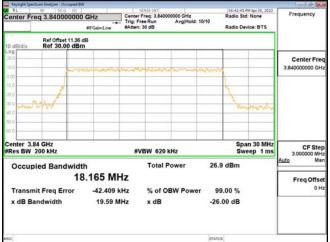

## Band77-Part27 30MHz CP OFDM SCS30kHz 64QAM RB78 0 CH656000

Unless otherwise stated the results shown in this test report refer only to the sample(s) tested and such sample(s) are retained for 90 days only. 除非另有說明,此報告結果僅對測試之樣品負責,同時此樣品僅保留90天。本報告未經本公司書面許可,不可部份複製。