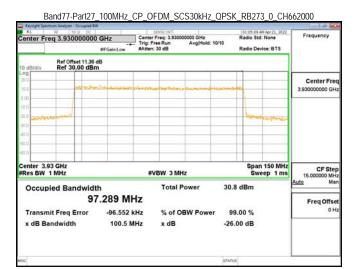

### Band77-Part27 20MHz CP OFDM SCS30kHz QPSK RB51 0 CH647334

# Band77-Part27 20MHz CP OFDM SCS30kHz QPSK RB51 0 CH656000

Unless otherwise stated the results shown in this test report refer only to the sample(s) tested and such sample(s) are retained for 90 days only. 除非另有說明,此報告結果僅對測試之樣品負責,同時此樣品僅保留90天。本報告未經本公司書面許可,不可部份複製。