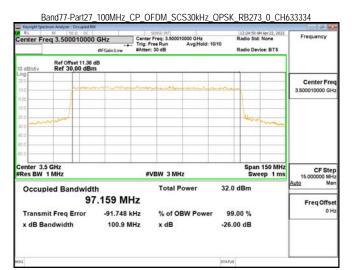

### Band77-Part27 30MHz CP OFDM SCS30kHz QPSK RB78 0 CH647668

## Band77-Part27\_30MHz\_CP\_OFDM\_SCS30kHz\_QPSK\_RB78\_0\_CH656000

Unless otherwise stated the results shown in this test report refer only to the sample(s) tested and such sample(s) are retained for 90 days only. 除非另有說明,此報告結果僅對測試之樣品負責,同時此樣品僅保留90天。本報告未經本公司書面許可,不可部份複製。