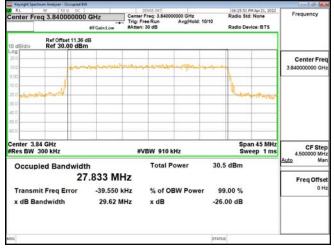

## Band77-Part27 30MHz CP OFDM SCS30kHz 16QAM RB78 0 CH656000

### Band77-Part27 30MHz CP OFDM SCS30kHz 16QAM RB78 0 CH664332