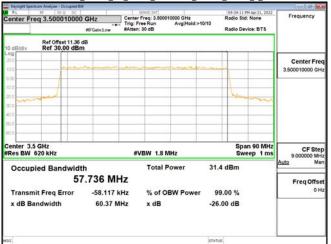

### Band77-Part27 20MHz CP OFDM SCS30kHz QPSK RB51 0 CH647334

# Band77-Part27 20MHz CP OFDM SCS30kHz QPSK RB51 0 CH656000

Unless otherwise stated the results shown in this test report refer only to the sample(s) tested and such sample(s) are retained for 90 days only. 除非另有說明,此報告結果僅對測試之樣品負責,同時此樣品僅保留90天。本報告未經本公司書面許可,不可部份複製。