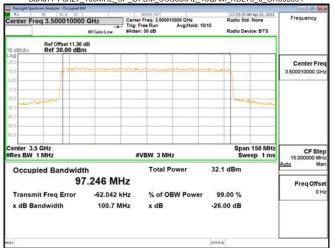

### Band77-Part27 30MHz CP OFDM SCS30kHz QPSK RB78 0 CH647668

## Band77-Part27\_30MHz\_CP\_OFDM\_SCS30kHz\_QPSK\_RB78\_0\_CH656000

Unless otherwise stated the results shown in this test report refer only to the sample(s) tested and such sample(s) are retained for 90 days only. 除非另有說明,此報告結果僅對測試之樣品負責,同時此樣品僅保留90天。本報告未經本公司書面許可,不可部份複製。