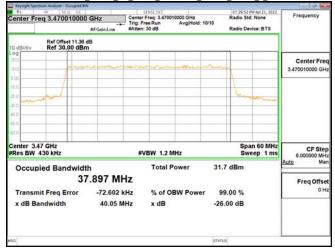

### Band77-Part27 40MHz CP OFDM SCS30kHz QPSK RB106 0 CH648000

## Band77-Part27\_40MHz\_CP\_OFDM\_SCS30kHz\_QPSK\_RB106\_0\_CH656000

Unless otherwise stated the results shown in this test report refer only to the sample(s) tested and such sample(s) are retained for 90 days only. 除非另有說明,此報告結果僅對測試之樣品負責,同時此樣品僅保留90天。本報告未經本公司書面許可,不可部份複製。