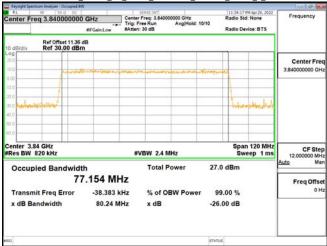

## Band77-Part27 80MHz CP OFDM SCS30kHz 256QAM RB217 0 CH656000

### Band77-Part27 80MHz CP OFDM SCS30kHz 256QAM RB217 0 CH662666

### Band77-Part27 100MHz CP OFDM SCS30kHz QPSK RB273 0 CH650000

## Band77-Part27 100MHz CP OFDM SCS30kHz QPSK RB273 0 CH656000

Unless otherwise stated the results shown in this test report refer only to the sample(s) tested and such sample(s) are retained for 90 days only. 除非另有說明,此報告結果僅對測試之樣品負責,同時此樣品僅保留90天。本報告未經本公司書面許可,不可部份複製。