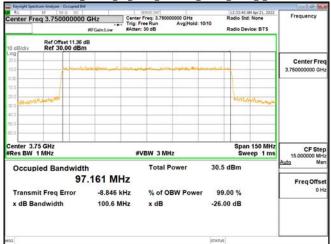

### Band77-Part27 100MHz CP OFDM SCS30kHz QPSK RB273 0 CH650000

## Band77-Part27 100MHz CP OFDM SCS30kHz QPSK RB273 0 CH656000

Unless otherwise stated the results shown in this test report refer only to the sample(s) tested and such sample(s) are retained for 90 days only. 除非另有說明,此報告結果僅對測試之樣品負責,同時此樣品僅保留90天。本報告未經本公司書面許可,不可部份複製。