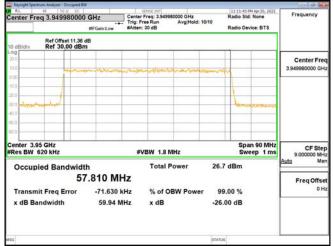

### Band77-Part27 30MHz CP OFDM SCS30kHz QPSK RB78 0 CH647668

## Band77-Part27 30MHz CP OFDM SCS30kHz QPSK RB78 0 CH656000

Unless otherwise stated the results shown in this test report refer only to the sample(s) tested and such sample(s) are retained for 90 days only. 除非另有說明,此報告結果僅對測試之樣品負責,同時此樣品僅保留90天。本報告未經本公司書面許可,不可部份複製。