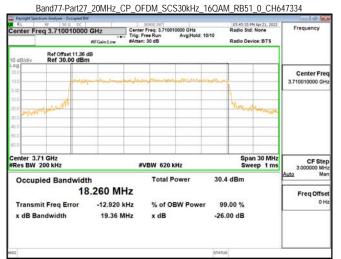

### Band77-Part27 20MHz CP OFDM SCS30kHz QPSK RB51 0 CH647334

# Band77-Part27 20MHz CP OFDM SCS30kHz QPSK RB51 0 CH656000

Unless otherwise stated the results shown in this test report refer only to the sample(s) tested and such sample(s) are retained for 90 days only. 除非另有說明,此報告結果僅對測試之樣品負責,同時此樣品僅保留90天。本報告未經本公司書面許可,不可部份複製。