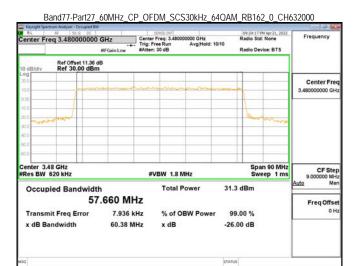

### Band77-Part27 60MHz CP OFDM SCS30kHz QPSK RB162 0 CH648668

## Band77-Part27 60MHz CP OFDM SCS30kHz QPSK RB162 0 CH656000

Unless otherwise stated the results shown in this test report refer only to the sample(s) tested and such sample(s) are retained for 90 days only. 除非另有說明,此報告結果僅對測試之樣品負責,同時此樣品僅保留90天。本報告未經本公司書面許可,不可部份複製。