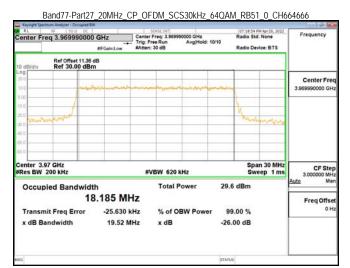

## Band77-Part27 20MHz CP OFDM SCS30kHz 256QAM RB51 0 CH656000

### Band77-Part27 20MHz CP OFDM SCS30kHz 256QAM RB51 0 CH664666