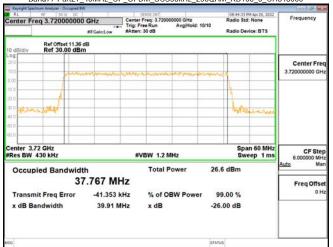

### Band77-Part27 30MHz CP OFDM SCS30kHz 256QAM RB78 0 CH664332

Band77-Part27 40MHz CP OFDM SCS30kHz QPSK RB106 0 CH648000

Band77-Part27 40MHz CP OFDM SCS30kHz QPSK RB106 0 CH656000

Unless otherwise stated the results shown in this test report refer only to the sample(s) tested and such sample(s) are retained for 90 days only.