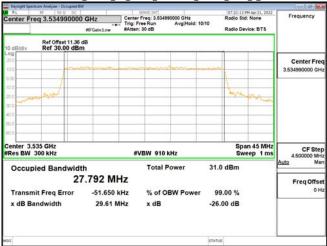

## Band77-Part27 30MHz CP OFDM SCS30kHz 64QAM RB78 0 CH656000

Unless otherwise stated the results shown in this test report refer only to the sample(s) tested and such sample(s) are retained for 90 days only. 除非另有說明,此報告結果僅對測試之樣品負責,同時此樣品僅保留90天。本報告未經本公司書面許可,不可部份複製。