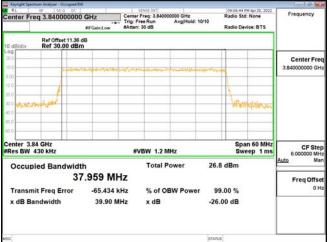

## Band77-Part27 40MHz CP OFDM SCS30kHz 16QAM RB106 0 CH656000

### Band77-Part27 40MHz CP OFDM SCS30kHz 16QAM RB106 0 CH664000