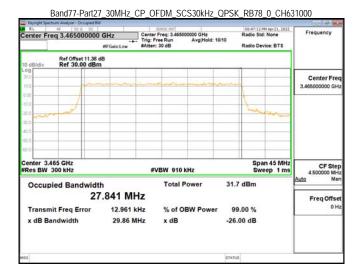

## Band77-Part27 30MHz CP OFDM SCS30kHz QPSK RB78 0 CH656000

Unless otherwise stated the results shown in this test report refer only to the sample(s) tested and such sample(s) are retained for 90 days only. 除非另有說明,此報告結果僅對測試之樣品負責,同時此樣品僅保留90天。本報告未經本公司書面許可,不可部份複製。