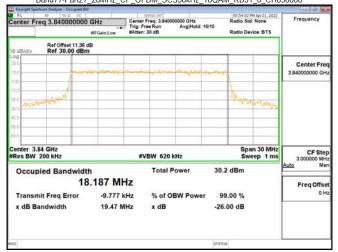

### Band77-Part27 30MHz CP OFDM SCS30kHz QPSK RB78 0 CH647668

## Band77-Part27\_30MHz\_CP\_OFDM\_SCS30kHz\_QPSK\_RB78\_0\_CH656000

Unless otherwise stated the results shown in this test report refer only to the sample(s) tested and such sample(s) are retained for 90 days only. 除非另有說明,此報告結果僅對測試之樣品負責,同時此樣品僅保留90天。本報告未經本公司書面許可,不可部份複製。