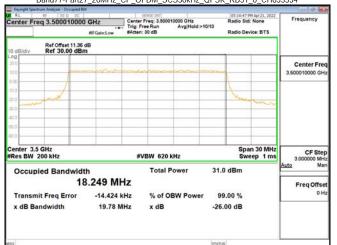

### Band77-Part27 30MHz CP OFDM SCS30kHz QPSK RB78 0 CH647668

## Band77-Part27\_30MHz\_CP\_OFDM\_SCS30kHz\_QPSK\_RB78\_0\_CH656000

Unless otherwise stated the results shown in this test report refer only to the sample(s) tested and such sample(s) are retained for 90 days only. 除非另有說明,此報告結果僅對測試之樣品負責,同時此樣品僅保留90天。本報告未經本公司書面許可,不可部份複製。