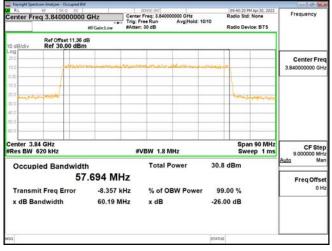

## Band77-Part27 30MHz CP OFDM SCS30kHz QPSK RB78 0 CH656000

Unless otherwise stated the results shown in this test report refer only to the sample(s) tested and such sample(s) are retained for 90 days only. 除非另有說明,此報告結果僅對測試之樣品負責,同時此樣品僅保留90天。本報告未經本公司書面許可,不可部份複製。