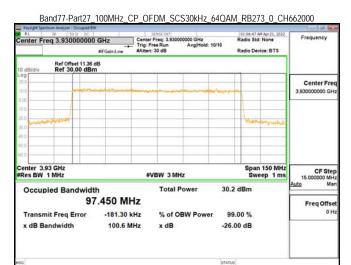

## Band77-Part27 100MHz CP OFDM SCS30kHz 16QAM RB273 0 CH656000

Band77-Part27 100MHz CP OFDM SCS30kHz 16QAM RB273 0 CH662000

Band77-Part27 100MHz CP OFDM SCS30kHz 64QAM RB273 0 CH650000

Band77-Part27 100MHz CP OFDM SCS30kHz 64QAM RB273 0 CH656000