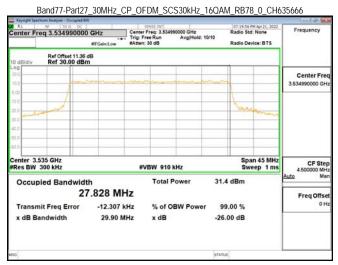

## Band77-Part27\_30MHz\_CP\_OFDM\_SCS30kHz\_64QAM\_RB78\_0\_CH656000

Unless otherwise stated the results shown in this test report refer only to the sample(s) tested and such sample(s) are retained for 90 days only.