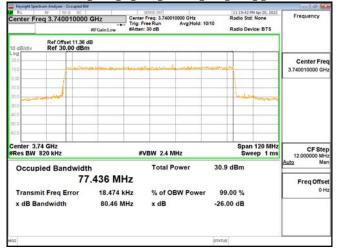

### Band77-Part27 30MHz CP OFDM SCS30kHz QPSK RB78 0 CH647668

## Band77-Part27 30MHz CP OFDM SCS30kHz QPSK RB78 0 CH656000

Unless otherwise stated the results shown in this test report refer only to the sample(s) tested and such sample(s) are retained for 90 days only. 除非另有說明,此報告結果僅對測試之樣品負責,同時此樣品僅保留90天。本報告未經本公司書面許可,不可部份複製。