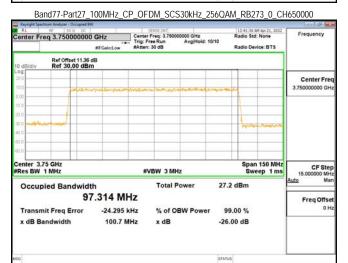

SGS Taiwan Ltd. 台灣檢驗科技股份有限公司

Page: 141 of 366

Band77-Part27 100MHz CP OFDM SCS30kHz 256QAM RB273 0 CH656000 enter Freq 3.840000000 GHz Ref Offset 11.36 dB Ref 30.00 dBm Center Fre Span 150 MHz Sweep 1 ms Center 3.84 GHz CF Ster #VBW 3 MHz Occupied Bandwidth 97.182 MHz Freq Offse Transmit Freg Error -21.523 kHz % of OBW Power 99.00 % x dB x dB Bandwidth 100.6 MHz -26.00 dB