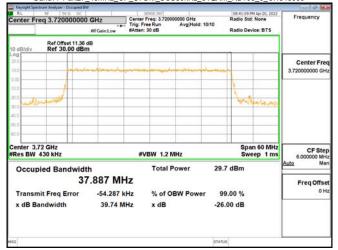

### Band77-Part27 30MHz CP OFDM SCS30kHz QPSK RB78 0 CH647668

## Band77-Part27\_30MHz\_CP\_OFDM\_SCS30kHz\_QPSK\_RB78\_0\_CH656000

Unless otherwise stated the results shown in this test report refer only to the sample(s) tested and such sample(s) are retained for 90 days only. 除非另有說明,此報告結果僅對測試之樣品負責,同時此樣品僅保留90天。本報告未經本公司書面許可,不可部份複製。