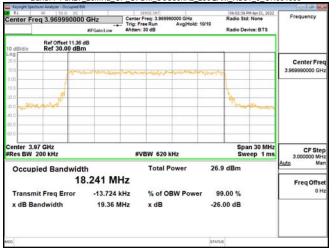

## Band77-Part27 20MHz CP OFDM SCS30kHz 256QAM RB51 0 CH656000

### Band77-Part27 20MHz CP OFDM SCS30kHz 256QAM RB51 0 CH664666