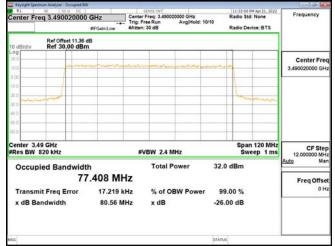

## Band77-Part27 30MHz CP OFDM SCS30kHz QPSK RB78 0 CH656000

Unless otherwise stated the results shown in this test report refer only to the sample(s) tested and such sample(s) are retained for 90 days only. 除非另有說明,此報告結果僅對測試之樣品負責,同時此樣品僅保留90天。本報告未經本公司書面許可,不可部份複製。