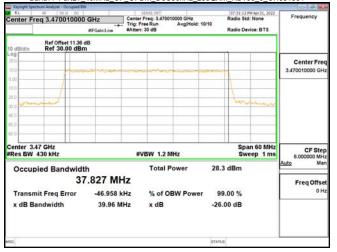

### Band77-Part27 20MHz CP OFDM SCS30kHz QPSK RB51 0 CH647334

# Band77-Part27 20MHz CP OFDM SCS30kHz QPSK RB51 0 CH656000

Unless otherwise stated the results shown in this test report refer only to the sample(s) tested and such sample(s) are retained for 90 days only. 除非另有說明,此報告結果僅對測試之樣品負責,同時此樣品僅保留90天。本報告未經本公司書面許可,不可部份複製。