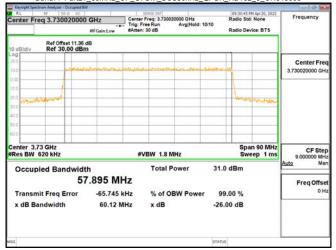

### Band77-Part27 30MHz CP OFDM SCS30kHz QPSK RB78 0 CH647668

## Band77-Part27 30MHz CP OFDM SCS30kHz QPSK RB78 0 CH656000

Unless otherwise stated the results shown in this test report refer only to the sample(s) tested and such sample(s) are retained for 90 days only. 除非另有說明,此報告結果僅對測試之樣品負責,同時此樣品僅保留90天。本報告未經本公司書面許可,不可部份複製。