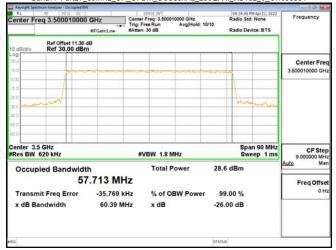

## Band77-Part27 20MHz CP OFDM SCS30kHz 256QAM RB51 0 CH656000

### Band77-Part27 20MHz CP OFDM SCS30kHz 256QAM RB51 0 CH664666