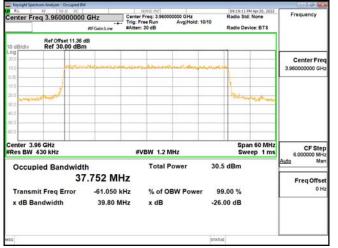

### Band77-Part27 30MHz CP OFDM SCS30kHz QPSK RB78 0 CH647668

## Band77-Part27 30MHz CP OFDM SCS30kHz QPSK RB78 0 CH656000

Unless otherwise stated the results shown in this test report refer only to the sample(s) tested and such sample(s) are retained for 90 days only. 除非另有說明,此報告結果僅對測試之樣品負責,同時此樣品僅保留90天。本報告未經本公司書面許可,不可部份複製。