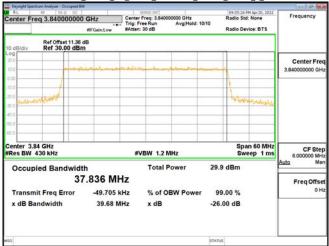

### Band77-Part27 40MHz CP OFDM SCS30kHz QPSK RB106 0 CH648000

## Band77-Part27\_40MHz\_CP\_OFDM\_SCS30kHz\_QPSK\_RB106\_0\_CH656000

Unless otherwise stated the results shown in this test report refer only to the sample(s) tested and such sample(s) are retained for 90 days only. 除非另有說明,此報告結果僅對測試之樣品負責,同時此樣品僅保留90天。本報告未經本公司書面許可,不可部份複製。