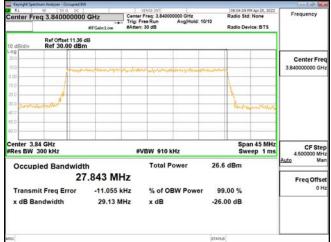

### Band77-Part27 30MHz CP OFDM SCS30kHz 64QAM RB78 0 CH647668

## Band77-Part27 30MHz CP OFDM SCS30kHz 64QAM RB78 0 CH656000

Unless otherwise stated the results shown in this test report refer only to the sample(s) tested and such sample(s) are retained for 90 days only. 除非另有說明,此報告結果僅對測試之樣品負責,同時此樣品僅保留90天。本報告未經本公司書面許可,不可部份複製。