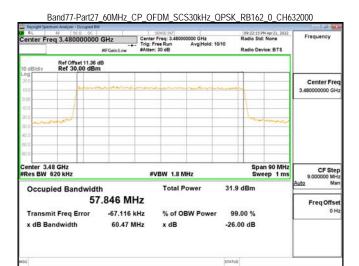

### Band77-Part27 60MHz CP OFDM SCS30kHz QPSK RB162 0 CH648668

## Band77-Part27 60MHz CP OFDM SCS30kHz QPSK RB162 0 CH656000

Unless otherwise stated the results shown in this test report refer only to the sample(s) tested and such sample(s) are retained for 90 days only. 除非另有說明,此報告結果僅對測試之樣品負責,同時此樣品僅保留90天。本報告未經本公司書面許可,不可部份複製。