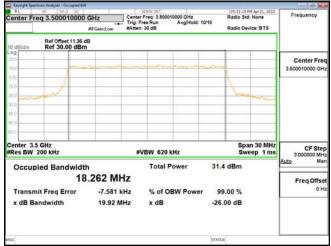

### Band77-Part27 30MHz CP OFDM SCS30kHz QPSK RB78 0 CH647668

## Band77-Part27 30MHz CP OFDM SCS30kHz QPSK RB78 0 CH656000

Unless otherwise stated the results shown in this test report refer only to the sample(s) tested and such sample(s) are retained for 90 days only. 除非另有說明,此報告結果僅對測試之樣品負責,同時此樣品僅保留90天。本報告未經本公司書面許可,不可部份複製。