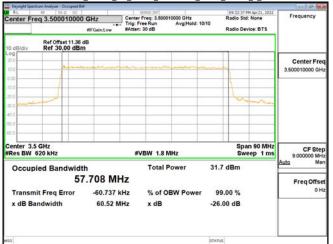

## Band77-Part27 60MHz CP OFDM SCS30kHz QPSK RB162 0 CH656000

Unless otherwise stated the results shown in this test report refer only to the sample(s) tested and such sample(s) are retained for 90 days only. 除非另有說明,此報告結果僅對測試之樣品負責,同時此樣品僅保留90天。本報告未經本公司書面許可,不可部份複製。