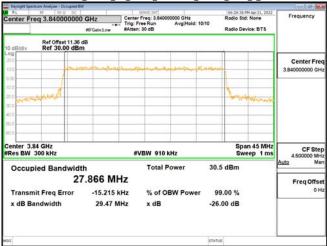

### Band77-Part27 30MHz CP OFDM SCS30kHz QPSK RB78 0 CH647668

## Band77-Part27\_30MHz\_CP\_OFDM\_SCS30kHz\_QPSK\_RB78\_0\_CH656000

Unless otherwise stated the results shown in this test report refer only to the sample(s) tested and such sample(s) are retained for 90 days only. 除非另有說明,此報告結果僅對測試之樣品負責,同時此樣品僅保留90天。本報告未經本公司書面許可,不可部份複製。