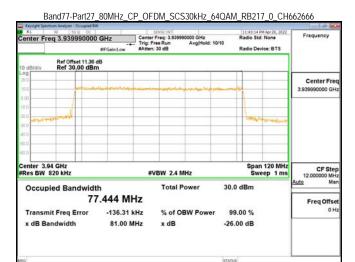

## Band77-Part27 80MHz CP OFDM SCS30kHz 256QAM RB217 0 CH656000

### Band77-Part27 80MHz CP OFDM SCS30kHz 256QAM RB217 0 CH662666

### Band77-Part27 100MHz CP OFDM SCS30kHz QPSK RB273 0 CH650000

## Band77-Part27 100MHz CP OFDM SCS30kHz QPSK RB273 0 CH656000

Unless otherwise stated the results shown in this test report refer only to the sample(s) tested and such sample(s) are retained for 90 days only. 除非另有說明,此報告結果僅對測試之樣品負責,同時此樣品僅保留90天。本報告未經本公司書面許可,不可部份複製。