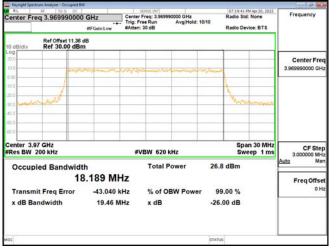

Page: 131 of 366







## Band77-Part27 20MHz CP OFDM SCS30kHz 256QAM RB51 0 CH656000



### Band77-Part27 20MHz CP OFDM SCS30kHz 256QAM RB51 0 CH664666



### Band77-Part27 30MHz CP OFDM SCS30kHz QPSK RB78 0 CH647668



## Band77-Part27 30MHz CP OFDM SCS30kHz QPSK RB78 0 CH656000



Unless otherwise stated the results shown in this test report refer only to the sample(s) tested and such sample(s) are retained for 90 days only. 除非另有說明,此報告結果僅對測試之樣品負責,同時此樣品僅保留90天。本報告未經本公司書面許可,不可部份複製。

This documents is issued by the Company subject to its General Conditions of Service printed overleaf, available on request or accessible at <a href="http://www.sgs.com.tw/Terms-and-Conditions">http://www.sgs.com.tw/Terms-and-Conditions</a> and for electronic format documents, subject to Terms and Conditions for Electronic Documents at <a href="http://www.sgs.com.tw/Terms-and-Conditions">http://www.sgs.com.tw/Terms-and-Conditions</a>. Attention is drawn to the l