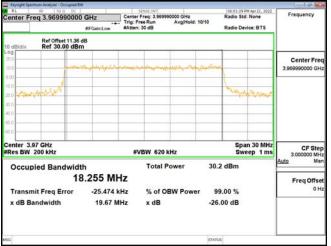

### Band77-Part27 20MHz CP OFDM SCS30kHz QPSK RB51 0 CH647334

# Band77-Part27 20MHz CP OFDM SCS30kHz QPSK RB51 0 CH656000

Unless otherwise stated the results shown in this test report refer only to the sample(s) tested and such sample(s) are retained for 90 days only. 除非另有說明,此報告結果僅對測試之樣品負責,同時此樣品僅保留90天。本報告未經本公司書面許可,不可部份複製。