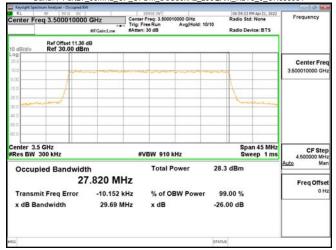

## Band77-Part27\_40MHz\_CP\_OFDM\_SCS30kHz\_QPSK\_RB106\_0\_CH656000

Unless otherwise stated the results shown in this test report refer only to the sample(s) tested and such sample(s) are retained for 90 days only. 除非另有說明,此報告結果僅對測試之樣品負責,同時此樣品僅保留90天。本報告未經本公司書面許可,不可部份複製。