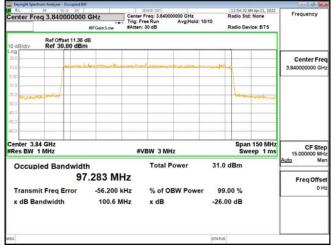

## Band77-Part27 30MHz CP OFDM SCS30kHz QPSK RB78 0 CH656000

Unless otherwise stated the results shown in this test report refer only to the sample(s) tested and such sample(s) are retained for 90 days only. 除非另有說明,此報告結果僅對測試之樣品負責,同時此樣品僅保留90天。本報告未經本公司書面許可,不可部份複製。