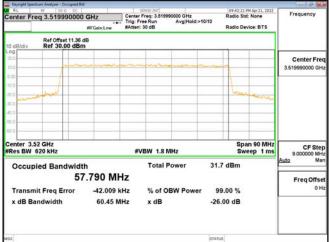

## Band77-Part27\_20MHz\_CP\_OFDM\_SCS30kHz\_256QAM\_RB51\_0\_CH656000

#### Band77-Part27 20MHz CP OFDM SCS30kHz 256QAM RB51 0 CH664666