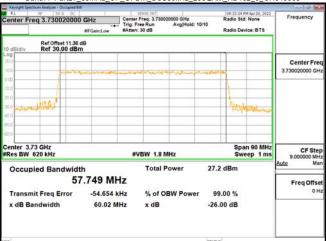

### Band77-Part27 30MHz CP OFDM SCS30kHz QPSK RB78 0 CH647668

## Band77-Part27 30MHz CP OFDM SCS30kHz QPSK RB78 0 CH656000

Unless otherwise stated the results shown in this test report refer only to the sample(s) tested and such sample(s) are retained for 90 days only. 除非另有說明,此報告結果僅對測試之樣品負責,同時此樣品僅保留90天。本報告未經本公司書面許可,不可部份複製。