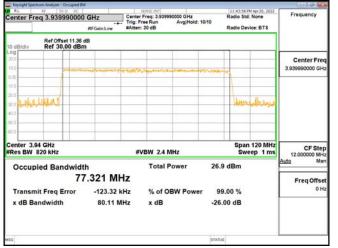

## Band77-Part27 20MHz CP OFDM SCS30kHz 256QAM RB51 0 CH656000

### Band77-Part27 20MHz CP OFDM SCS30kHz 256QAM RB51 0 CH664666