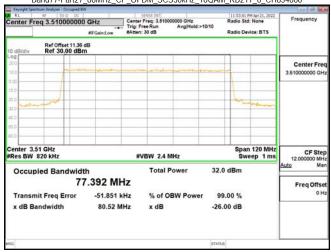

### Band77-Part27 30MHz CP OFDM SCS30kHz QPSK RB78 0 CH647668

## Band77-Part27\_30MHz\_CP\_OFDM\_SCS30kHz\_QPSK\_RB78\_0\_CH656000

Unless otherwise stated the results shown in this test report refer only to the sample(s) tested and such sample(s) are retained for 90 days only. 除非另有說明,此報告結果僅對測試之樣品負責,同時此樣品僅保留90天。本報告未經本公司書面許可,不可部份複製。