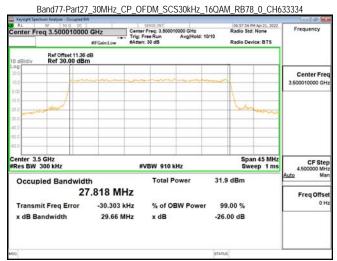

## Band77-Part27\_30MHz\_CP\_OFDM\_SCS30kHz\_QPSK\_RB78\_0\_CH656000

Unless otherwise stated the results shown in this test report refer only to the sample(s) tested and such sample(s) are retained for 90 days only. 除非另有說明,此報告結果僅對測試之樣品負責,同時此樣品僅保留90天。本報告未經本公司書面許可,不可部份複製。