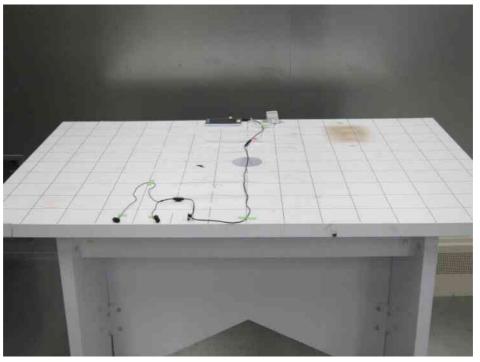

## 7.8.1 Unwanted Radiated Emission

 $- Front \, View-$ 

-Rear View -

Photograph present configuration with maximum emission

Standard : CFR 47 FCC Rules and Regulations Part 15

Page 122 of 125

-Xaxis-

-Yaxis-

Standard : CFR 47 FCC Rules and Regulations Part 15

Page 123 of 125

-Z axis-

Standard : CFR 47 FCC Rules and Regulations Part 15

Page 124 of 125