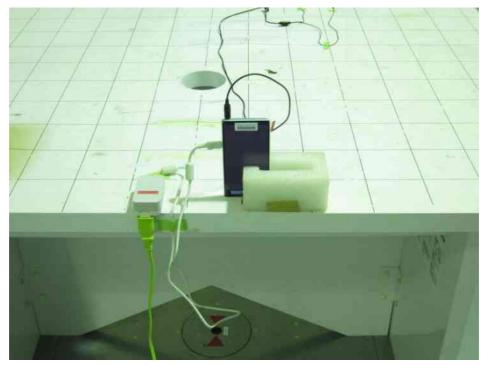

## 7.8.2 AC Powerline Conducted Emission

- Front View -

-Side View-

Photograph present configuration with maximum emission

Standard : CFR 47 FCC Rules and Regulations Part 15

Page 125 of 125