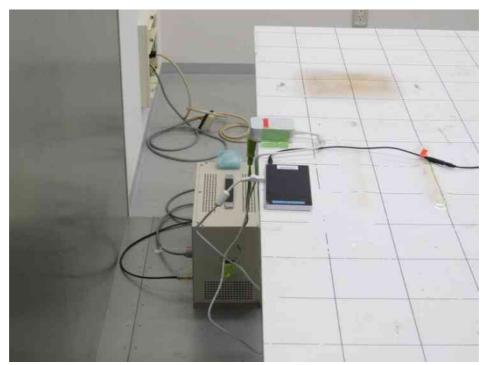

## 7.8.2 AC Powerline Conducted Emission

- Front View -

-Side View-

Photograph present configuration with maximum emission

Standard : CFR 47 FCC Rules and Regulations Part 15

Page 125 of 125