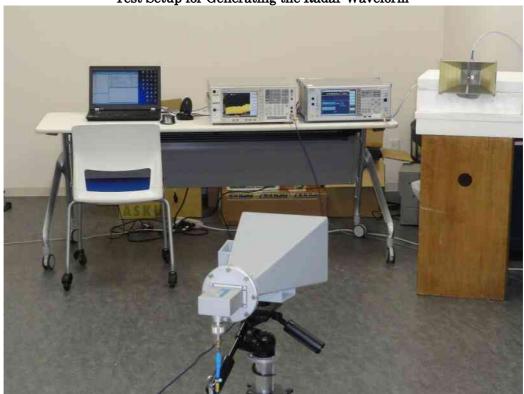

## 7.8.3 Dynamic Frequency Selection

Test Setup for Generating the Radar Waveform