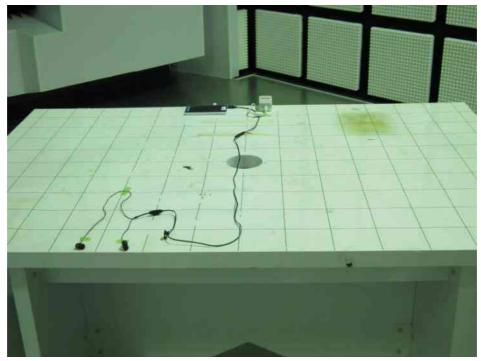

## 7.8.1 Unwanted Radiated Emission

 $- Front \, View-$ 

-Rear View -

Photograph present configuration with maximum emission

Standard : CFR 47 FCC Rules and Regulations Part 15

Page 122 of 125

-Xaxis-

-Yaxis-