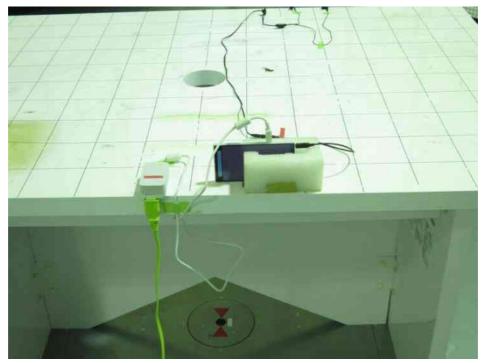

## 7.8.1 Unwanted Radiated Emission

 $- Front \, View-$ 

-Rear View -

Photograph present configuration with maximum emission

Standard : CFR 47 FCC Rules and Regulations Part 15

Page 122 of 125

-Xaxis-

-Yaxis-