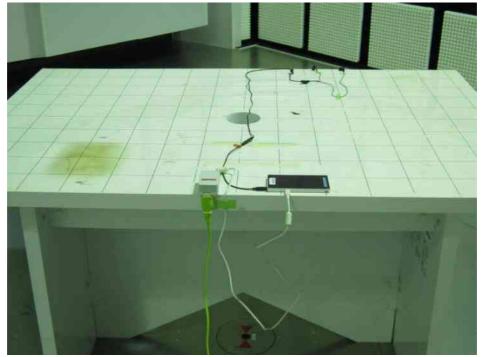

## 7.8.1 Unwanted Radiated Emission

 $- Front \, View-$ 

-Rear View -

Photograph present configuration with maximum emission

Standard : CFR 47 FCC Rules and Regulations Part 15

Page 122 of 125

-Xaxis-

-Yaxis-