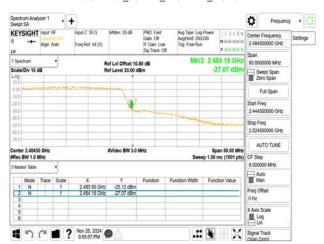

## 802.11g\_20MHz\_2452MHz

802.11g\_20MHz\_2457MHz

802.11g\_20MHz\_2462MHz

802.11g\_20MHz\_2467MHz

802.11g\_20MHz\_2472MHz

802.11n\_20MHz\_2412MHz

Unless otherwise stated the results shown in this test report refer only to the sample(s) tested and such sample(s) are retained for 90 days only. 除非兄有的证明,所谓生结里痛對测导之緣具有害,同時所撰具備保留的子。木都生主领太八司事而鲜可,不可驾份海刺。