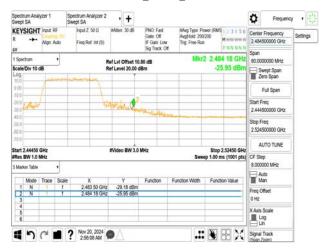

## 802.11g\_20MHz\_2452MHz

802.11g\_20MHz\_2457MHz

802.11g\_20MHz\_2462MHz

802.11g\_20MHz\_2467MHz

802.11g\_20MHz\_2472MHz

802.11n\_20MHz\_2412MHz

Unless otherwise stated the results shown in this test report refer only to the sample(s) tested and such sample(s) are retained for 90 days only. 除非兄有的证明,所谓生结里痛對测导之緣具有害,同時所撰具備保留的子。木都生主领太八司事而鲜可,不可驾份海刺。