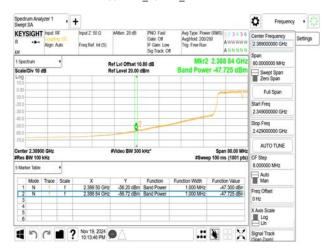

## 802.11g\_20MHz\_2452MHz

802.11g\_20MHz\_2457MHz

802.11g\_20MHz\_2462MHz

802.11g\_20MHz\_2467MHz

802.11g\_20MHz\_2472MHz

802.11n\_20MHz\_2412MHz

Unless otherwise stated the results shown in this test report refer only to the sample(s) tested and such sample(s) are retained for 90 days only. 除非兄有的证明,所谓生结里痛對测导之緣具有害,同時所撰具備保留的子。木都生主领太八司事而鲜可,不可驾份海刺。