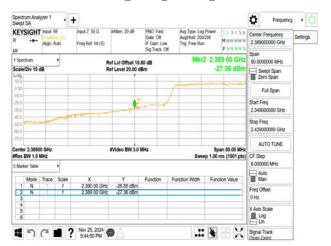

## 802.11g\_20MHz\_2452MHz

802.11g\_20MHz\_2457MHz

802.11g\_20MHz\_2462MHz

802.11g\_20MHz\_2467MHz

802.11g\_20MHz\_2472MHz

802.11n\_20MHz\_2412MHz

Unless otherwise stated the results shown in this test report refer only to the sample(s) tested and such sample(s) are retained for 90 days only. 除非兄有的证明,所谓生结里痛對测导之緣具有害,同時所撰具備保留的子。木都生主领太八司事而鲜可,不可驾份海刺。