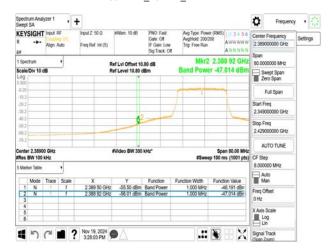

#### 802.11n\_20MHz\_2417MHz

802.11n\_20MHz\_2422MHz

802.11n\_20MHz\_2427MHz

802.11n\_20MHz\_2432MHz

802.11n\_20MHz\_2437MHz

802.11n\_20MHz\_2442MHz

Unless otherwise stated the results shown in this test report refer only to the sample(s) tested and such sample(s) are retained for 90 days only. 除非兄有的证明,所谓生结里痛對测导之緣具有害,同時所撰具備保留的子。木都生主领太八司事而鲜可,不可驾份海刺。