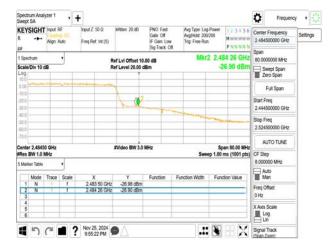

## 802.11g\_20MHz\_2452MHz

802.11g\_20MHz\_2457MHz

802.11g\_20MHz\_2462MHz

802.11g\_20MHz\_2467MHz

802.11g\_20MHz\_2472MHz

802.11n\_20MHz\_2412MHz

Unless otherwise stated the results shown in this test report refer only to the sample(s) tested and such sample(s) are retained for 90 days only. 除非兄有的证明,所谓生结里痛對测导之緣具有害,同時所撰具備保留的子。木都生主领太八司事而鲜可,不可驾份海刺。