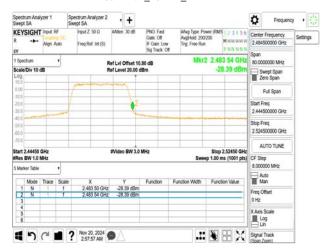

## 802.11g\_20MHz\_2452MHz

802.11g\_20MHz\_2457MHz

802.11g\_20MHz\_2462MHz

802.11g\_20MHz\_2467MHz

802.11g\_20MHz\_2472MHz

802.11n\_20MHz\_2412MHz

Unless otherwise stated the results shown in this test report refer only to the sample(s) tested and such sample(s) are retained for 90 days only. 除非兄有的证明,所谓生结里痛對测导之緣具有害,同時所撰具備保留的子。木都生主领太八司事而鲜可,不可驾份海刺。