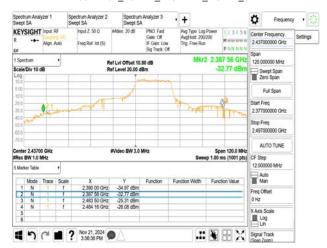

#### 802.11n\_20MHz\_2417MHz

802.11n\_20MHz\_2422MHz

802.11n\_20MHz\_2427MHz

802.11n\_20MHz\_2432MHz

802.11n\_20MHz\_2437MHz

802.11n\_20MHz\_2442MHz

Unless otherwise stated the results shown in this test report refer only to the sample(s) tested and such sample(s) are retained for 90 days only. 除非兄有的证明,所谓生结里痛對测导之緣具有害,同時所撰具備保留的子。木都生主领太八司事而鲜可,不可驾份海刺。