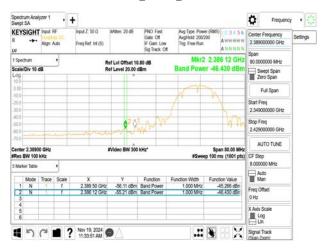

## 802.11b\_20MHz\_2412MHz

802.11b\_20MHz\_2462MHz

802.11b\_20MHz\_2467MHz

802.11b\_20MHz\_2472MHz

802.11g\_20MHz\_2412MHz

802.11g\_20MHz\_2417MHz

Unless otherwise stated the results shown in this test report refer only to the sample(s) tested and such sample(s) are retained for 90 days only. 险非只有的明,此想生红用做影响过少样具色素,同时此样里做足列的手。木型生土硕木八司丰富纯可,不可可以推测。