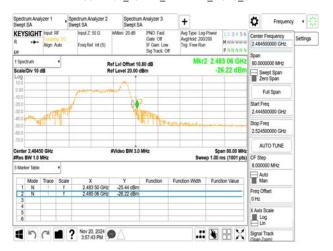

#### 802.11n\_40MHz\_2422MHz

802.11n\_40MHz\_2427MHz

802.11n\_40MHz\_2432MHz

802.11n\_40MHz\_2437MHz

802.11n\_40MHz\_2447MHz

802.11n\_40MHz\_2452MHz

Unless otherwise stated the results shown in this test report refer only to the sample(s) tested and such sample(s) are retained for 90 days only. 险非只有的明,此想生红用做影响过少样具色素,同时此样里做足列的手。木型生土硕木八司丰富纯可,不可可以推测。