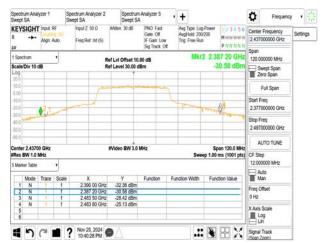

## 802.11g\_20MHz\_2452MHz

802.11g\_20MHz\_2457MHz

802.11g\_20MHz\_2462MHz

802.11g\_20MHz\_2467MHz

802.11g\_20MHz\_2472MHz

802.11n\_20MHz\_2412MHz

Unless otherwise stated the results shown in this test report refer only to the sample(s) tested and such sample(s) are retained for 90 days only. 除非兄有的证明,所谓生结里痛對测导之緣具有害,同時所撰具備保留的子。木都生主领太八司事而鲜可,不可驾份海刺。