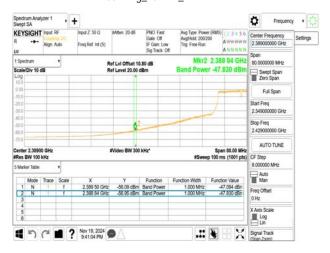

## 802.11g\_20MHz\_2452MHz

802.11g\_20MHz\_2457MHz

802.11g\_20MHz\_2462MHz

802.11g\_20MHz\_2467MHz

802.11g\_20MHz\_2472MHz

802.11n\_20MHz\_2412MHz

Unless otherwise stated the results shown in this test report refer only to the sample(s) tested and such sample(s) are retained for 90 days only. 除非兄有的证明,所谓生结里痛對测导之緣具有害,同時所撰具備保留的子。木都生主领太八司事而鲜可,不可驾份海刺。