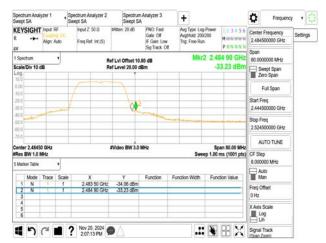

## 802.11g\_20MHz\_2452MHz

802.11g\_20MHz\_2457MHz

802.11g\_20MHz\_2462MHz

802.11g\_20MHz\_2467MHz

802.11g\_20MHz\_2472MHz

802.11n\_20MHz\_2412MHz

Unless otherwise stated the results shown in this test report refer only to the sample(s) tested and such sample(s) are retained for 90 days only. 除非兄有的证明,所谓生结里痛對测导之緣具有害,同時所撰具備保留的子。木都生主领太八司事而鲜可,不可驾份海刺。