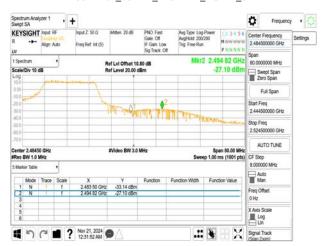

## 802.11g\_20MHz\_2452MHz

802.11g\_20MHz\_2457MHz

802.11g\_20MHz\_2462MHz

802.11g\_20MHz\_2467MHz

802.11g\_20MHz\_2472MHz

802.11n\_20MHz\_2412MHz

Unless otherwise stated the results shown in this test report refer only to the sample(s) tested and such sample(s) are retained for 90 days only. 除非兄有的证明,所谓生结里痛對测导之緣具有害,同時所撰具備保留的子。木都生主领太八司事而鲜可,不可驾份海刺。