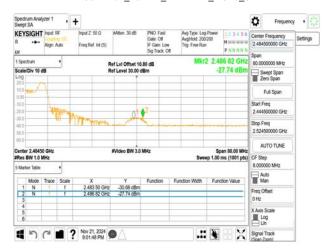

## 802.11g\_20MHz\_2452MHz

802.11g\_20MHz\_2457MHz

802.11g\_20MHz\_2462MHz

802.11g\_20MHz\_2467MHz

802.11g\_20MHz\_2472MHz

802.11n\_20MHz\_2412MHz

Unless otherwise stated the results shown in this test report refer only to the sample(s) tested and such sample(s) are retained for 90 days only. 除非兄有的证明,所谓生结里痛對测导之緣具有害,同時所撰具備保留的子。木都生主领太八司事而鲜可,不可驾份海刺。