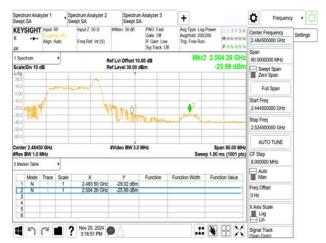

## 802.11g\_20MHz\_2452MHz

802.11g\_20MHz\_2457MHz

802.11g\_20MHz\_2462MHz

802.11g\_20MHz\_2467MHz

802.11g\_20MHz\_2472MHz

802.11n\_20MHz\_2412MHz

Unless otherwise stated the results shown in this test report refer only to the sample(s) tested and such sample(s) are retained for 90 days only. 除非兄有的证明,所谓生结里痛對测导之緣具有害,同時所撰具備保留的子。木都生主领太八司事而鲜可,不可驾份海刺。