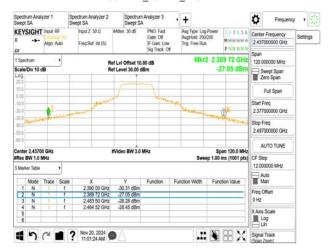

#### 802.11n\_20MHz\_2417MHz

802.11n\_20MHz\_2422MHz

802.11n\_20MHz\_2427MHz

802.11n\_20MHz\_2432MHz

802.11n\_20MHz\_2437MHz

802.11n\_20MHz\_2442MHz

Unless otherwise stated the results shown in this test report refer only to the sample(s) tested and such sample(s) are retained for 90 days only. 除非兄有的证明,所谓生结里痛對测导之緣具有害,同時所撰具備保留的子。木都生主领太八司事而鲜可,不可驾份海刺。