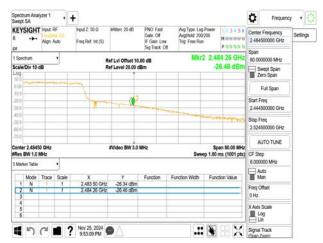

## 802.11g\_20MHz\_2452MHz

802.11g\_20MHz\_2457MHz

802.11g\_20MHz\_2462MHz

802.11g\_20MHz\_2467MHz

802.11g\_20MHz\_2472MHz

802.11n\_20MHz\_2412MHz

Unless otherwise stated the results shown in this test report refer only to the sample(s) tested and such sample(s) are retained for 90 days only. 除非兄有的证明,所谓生结里痛對测导之緣具有害,同時所撰具備保留的子。木都生主领太八司事而鲜可,不可驾份海刺。