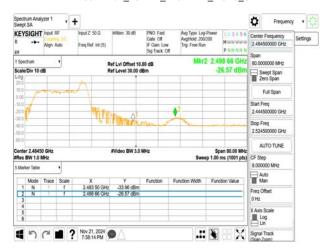

## 802.11g\_20MHz\_2452MHz

802.11g\_20MHz\_2457MHz

802.11g\_20MHz\_2462MHz

802.11g\_20MHz\_2467MHz

802.11g\_20MHz\_2472MHz

802.11n\_20MHz\_2412MHz

Unless otherwise stated the results shown in this test report refer only to the sample(s) tested and such sample(s) are retained for 90 days only. 除非兄有的证明,所谓生结里痛對测导之緣具有害,同時所撰具備保留的子。木都生主领太八司事而鲜可,不可驾份海刺。