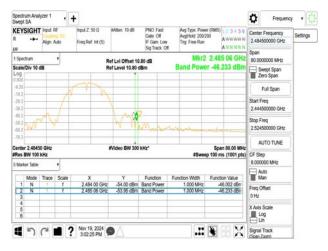

## 802.11b\_20MHz\_2412MHz

802.11b\_20MHz\_2462MHz

802.11b\_20MHz\_2467MHz

802.11b\_20MHz\_2472MHz

802.11g\_20MHz\_2412MHz

802.11g\_20MHz\_2417MHz

Unless otherwise stated the results shown in this test report refer only to the sample(s) tested and such sample(s) are retained for 90 days only. 险非只有的明,此想生红用做影响过少样具色素,同时此样里做足列的手。木型生土硕木八司丰富纯可,不可可以推测。