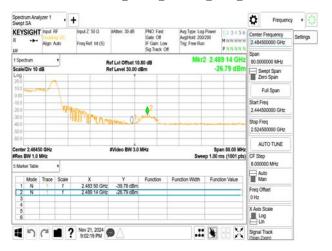

## 802.11g\_20MHz\_2452MHz

802.11g\_20MHz\_2457MHz

802.11g\_20MHz\_2462MHz

802.11g\_20MHz\_2467MHz

802.11g\_20MHz\_2472MHz

802.11n\_20MHz\_2412MHz

Unless otherwise stated the results shown in this test report refer only to the sample(s) tested and such sample(s) are retained for 90 days only. 除非兄有的证明,所谓生结里痛對测导之緣具有害,同時所撰具備保留的子。木都生主领太八司事而鲜可,不可驾份海刺。