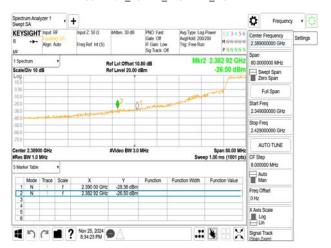

## 802.11g\_20MHz\_2452MHz

802.11g\_20MHz\_2457MHz

802.11g\_20MHz\_2462MHz

802.11g\_20MHz\_2467MHz

802.11g\_20MHz\_2472MHz

802.11n\_20MHz\_2412MHz

Unless otherwise stated the results shown in this test report refer only to the sample(s) tested and such sample(s) are retained for 90 days only. 除非兄有的证明,所谓生结里痛對测导之緣具有害,同時所撰具備保留的子。木都生主领太八司事而鲜可,不可驾份海刺。