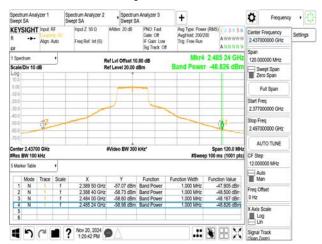

## 802.11g\_20MHz\_2452MHz

802.11g\_20MHz\_2457MHz

802.11g\_20MHz\_2462MHz

802.11g\_20MHz\_2467MHz

802.11g\_20MHz\_2472MHz

802.11n\_20MHz\_2412MHz

Unless otherwise stated the results shown in this test report refer only to the sample(s) tested and such sample(s) are retained for 90 days only. 除非兄有的证明,所谓生结里痛對测导之緣具有害,同時所撰具備保留的子。木都生主领太八司事而鲜可,不可驾份海刺。