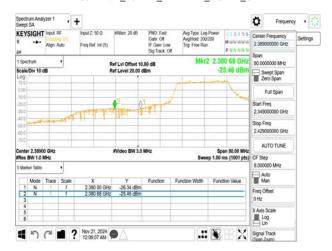

## 802.11g\_20MHz\_2452MHz

802.11g\_20MHz\_2457MHz

802.11g\_20MHz\_2462MHz

802.11g\_20MHz\_2467MHz

802.11g\_20MHz\_2472MHz

802.11n\_20MHz\_2412MHz

Unless otherwise stated the results shown in this test report refer only to the sample(s) tested and such sample(s) are retained for 90 days only. 除非兄有的证明,所谓生结里痛對测导之緣具有害,同時所撰具備保留的子。木都生主领太八司事而鲜可,不可驾份海刺。