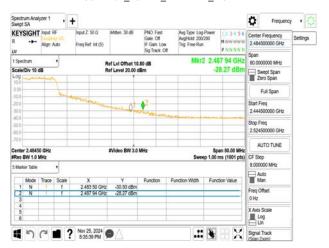

## 802.11g\_20MHz\_2452MHz

802.11g\_20MHz\_2457MHz

802.11g\_20MHz\_2462MHz

802.11g\_20MHz\_2467MHz

802.11g\_20MHz\_2472MHz

802.11n\_20MHz\_2412MHz

Unless otherwise stated the results shown in this test report refer only to the sample(s) tested and such sample(s) are retained for 90 days only. 除非兄有的证明,所谓生结里痛對测导之緣具有害,同時所撰具備保留的子。木都生主领太八司事而鲜可,不可驾份海刺。