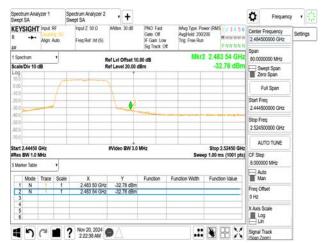

## 802.11g\_20MHz\_2452MHz

802.11g\_20MHz\_2457MHz

802.11g\_20MHz\_2462MHz

802.11g\_20MHz\_2467MHz

802.11g\_20MHz\_2472MHz

802.11n\_20MHz\_2412MHz

Unless otherwise stated the results shown in this test report refer only to the sample(s) tested and such sample(s) are retained for 90 days only. 除非兄有的证明,所谓生结里痛對测导之緣具有害,同時所撰具備保留的子。木都生主领太八司事而鲜可,不可驾份海刺。