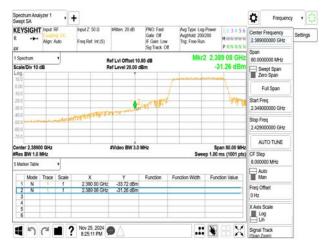

## 802.11g\_20MHz\_2452MHz

802.11g\_20MHz\_2457MHz

802.11g\_20MHz\_2462MHz

802.11g\_20MHz\_2467MHz

802.11g\_20MHz\_2472MHz

802.11n\_20MHz\_2412MHz

Unless otherwise stated the results shown in this test report refer only to the sample(s) tested and such sample(s) are retained for 90 days only. 除非兄有的证明,所谓生结里痛對测导之緣具有害,同時所撰具備保留的子。木都生主领太八司事而鲜可,不可驾份海刺。