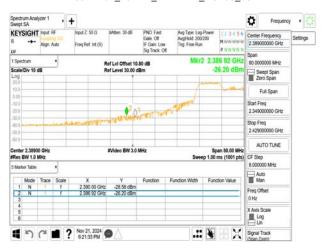

## 802.11g\_20MHz\_2452MHz

802.11g\_20MHz\_2457MHz

802.11g\_20MHz\_2462MHz

802.11g\_20MHz\_2467MHz

802.11g\_20MHz\_2472MHz

802.11n\_20MHz\_2412MHz

Unless otherwise stated the results shown in this test report refer only to the sample(s) tested and such sample(s) are retained for 90 days only. 除非兄有的证明,所谓生结里痛對测导之緣具有害,同時所撰具備保留的子。木都生主领太八司事而鲜可,不可驾份海刺。