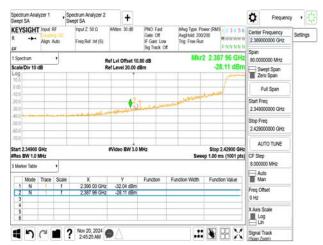

## 802.11g\_20MHz\_2452MHz

802.11g\_20MHz\_2457MHz

802.11g\_20MHz\_2462MHz

802.11g\_20MHz\_2467MHz

802.11g\_20MHz\_2472MHz

802.11n\_20MHz\_2412MHz

Unless otherwise stated the results shown in this test report refer only to the sample(s) tested and such sample(s) are retained for 90 days only. 除非兄有的证明,所谓生结里痛對测导之緣具有害,同時所撰具備保留的子。木都生主领太八司事而鲜可,不可驾份海刺。