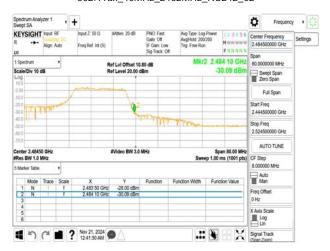

#### 802.11n\_20MHz\_2417MHz

802.11n\_20MHz\_2422MHz

802.11n\_20MHz\_2427MHz

802.11n\_20MHz\_2432MHz

802.11n\_20MHz\_2437MHz

802.11n\_20MHz\_2442MHz

Unless otherwise stated the results shown in this test report refer only to the sample(s) tested and such sample(s) are retained for 90 days only. 除非兄有的证明,所谓生结里痛對测导之緣具有害,同時所撰具備保留的子。木都生主领太八司事而鲜可,不可驾份海刺。