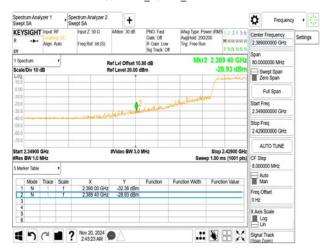

## 802.11g\_20MHz\_2452MHz

802.11g\_20MHz\_2457MHz

802.11g\_20MHz\_2462MHz

802.11g\_20MHz\_2467MHz

802.11g\_20MHz\_2472MHz

802.11n\_20MHz\_2412MHz

Unless otherwise stated the results shown in this test report refer only to the sample(s) tested and such sample(s) are retained for 90 days only. 除非兄有的证明,所谓生结里痛對测导之緣具有害,同時所撰具備保留的子。木都生主领太八司事而鲜可,不可驾份海刺。