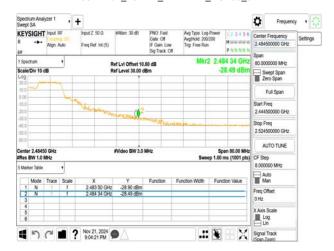

## 802.11g\_20MHz\_2452MHz

802.11g\_20MHz\_2457MHz

802.11g\_20MHz\_2462MHz

802.11g\_20MHz\_2467MHz

802.11g\_20MHz\_2472MHz

802.11n\_20MHz\_2412MHz

Unless otherwise stated the results shown in this test report refer only to the sample(s) tested and such sample(s) are retained for 90 days only. 除非兄有的证明,所谓生结里痛對测导之緣具有害,同時所撰具備保留的子。木都生主领太八司事而鲜可,不可驾份海刺。