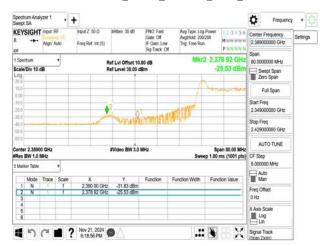

## 802.11g\_20MHz\_2452MHz

802.11g\_20MHz\_2457MHz

802.11g\_20MHz\_2462MHz

802.11g\_20MHz\_2467MHz

802.11g\_20MHz\_2472MHz

802.11n\_20MHz\_2412MHz

Unless otherwise stated the results shown in this test report refer only to the sample(s) tested and such sample(s) are retained for 90 days only. 除非兄有的证明,所谓生结里痛對测导之緣具有害,同時所撰具備保留的子。木都生主领太八司事而鲜可,不可驾份海刺。