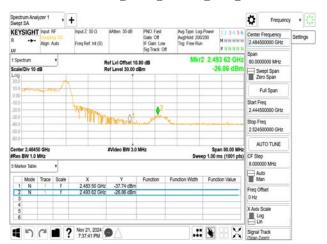

## 802.11g\_20MHz\_2452MHz

802.11g\_20MHz\_2457MHz

802.11g\_20MHz\_2462MHz

802.11g\_20MHz\_2467MHz

802.11g\_20MHz\_2472MHz

802.11n\_20MHz\_2412MHz

Unless otherwise stated the results shown in this test report refer only to the sample(s) tested and such sample(s) are retained for 90 days only. 除非兄有的证明,所谓生结里痛對测导之緣具有害,同時所撰具備保留的子。木都生主领太八司事而鲜可,不可驾份海刺。