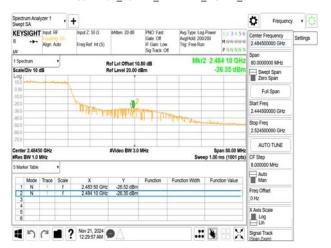

## 802.11b\_20MHz\_2412MHz

802.11b\_20MHz\_2462MHz

802.11b\_20MHz\_2467MHz

802.11b\_20MHz\_2472MHz

802.11g\_20MHz\_2412MHz

802.11g\_20MHz\_2417MHz

Unless otherwise stated the results shown in this test report refer only to the sample(s) tested and such sample(s) are retained for 90 days only. 险非只有的明,此想生红用做影响过少样具色素,同时此样里做足列的手。木型生土硕木八司丰富纯可,不可可以推测。