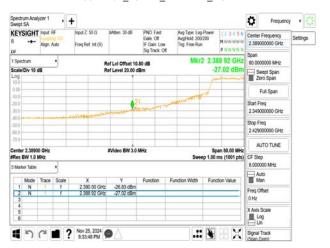

## 802.11g\_20MHz\_2452MHz

802.11g\_20MHz\_2457MHz

802.11g\_20MHz\_2462MHz

802.11g\_20MHz\_2467MHz

802.11g\_20MHz\_2472MHz

802.11n\_20MHz\_2412MHz

Unless otherwise stated the results shown in this test report refer only to the sample(s) tested and such sample(s) are retained for 90 days only. 除非兄有的证明,所谓生结里痛對测导之緣具有害,同時所撰具備保留的子。木都生主领太八司事而鲜可,不可驾份海刺。