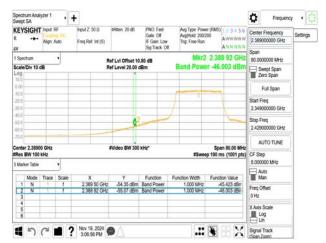

## 802.11g\_20MHz\_2452MHz

802.11g\_20MHz\_2457MHz

802.11g\_20MHz\_2462MHz

802.11g\_20MHz\_2467MHz

802.11g\_20MHz\_2472MHz

802.11n\_20MHz\_2412MHz

Unless otherwise stated the results shown in this test report refer only to the sample(s) tested and such sample(s) are retained for 90 days only. 除非兄有的证明,所谓生结里痛對测导之緣具有害,同時所撰具備保留的子。木都生主领太八司事而鲜可,不可驾份海刺。