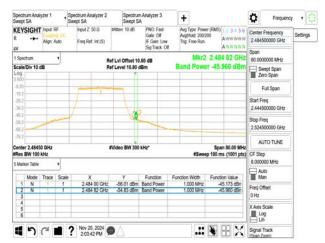

#### 802.11n\_20MHz\_2417MHz

802.11n\_20MHz\_2422MHz

802.11n\_20MHz\_2427MHz

802.11n\_20MHz\_2432MHz

802.11n\_20MHz\_2437MHz

802.11n\_20MHz\_2442MHz

Unless otherwise stated the results shown in this test report refer only to the sample(s) tested and such sample(s) are retained for 90 days only. 除非兄有的证明,所谓生结里痛對测导之緣具有害,同時所撰具備保留的子。木都生主领太八司事而鲜可,不可驾份海刺。