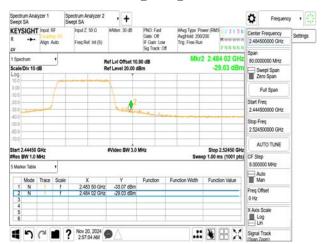

## 802.11g\_20MHz\_2452MHz

802.11g\_20MHz\_2457MHz

802.11g\_20MHz\_2462MHz

802.11g\_20MHz\_2467MHz

802.11g\_20MHz\_2472MHz

802.11n\_20MHz\_2412MHz

Unless otherwise stated the results shown in this test report refer only to the sample(s) tested and such sample(s) are retained for 90 days only. 除非兄有的证明,所谓生结里痛對测导之緣具有害,同時所撰具備保留的子。木都生主领太八司事而鲜可,不可驾份海刺。