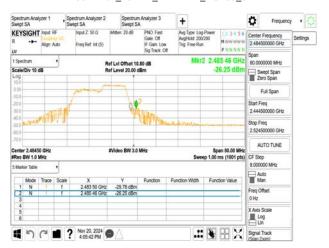

#### 802.11n\_20MHz\_2417MHz

802.11n\_20MHz\_2422MHz

802.11n\_20MHz\_2427MHz

802.11n\_20MHz\_2432MHz

802.11n\_20MHz\_2437MHz

802.11n\_20MHz\_2442MHz

Unless otherwise stated the results shown in this test report refer only to the sample(s) tested and such sample(s) are retained for 90 days only. 除非兄有的证明,所谓生结里痛對测导之緣具有害,同時所撰具備保留的子。木都生主领太八司事而鲜可,不可驾份海刺。