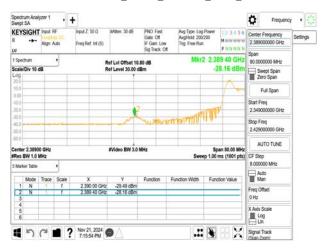

## 802.11g\_20MHz\_2452MHz

802.11g\_20MHz\_2457MHz

802.11g\_20MHz\_2462MHz

802.11g\_20MHz\_2467MHz

802.11g\_20MHz\_2472MHz

802.11n\_20MHz\_2412MHz

Unless otherwise stated the results shown in this test report refer only to the sample(s) tested and such sample(s) are retained for 90 days only. 除非兄有的证明,所谓生结里痛對测导之緣具有害,同時所撰具備保留的子。木都生主领太八司事而鲜可,不可驾份海刺。