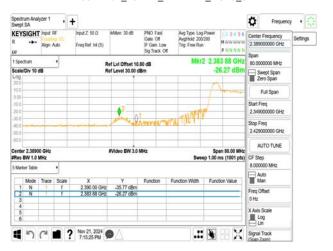

## 802.11g\_20MHz\_2452MHz

802.11g\_20MHz\_2457MHz

802.11g\_20MHz\_2462MHz

802.11g\_20MHz\_2467MHz

802.11g\_20MHz\_2472MHz

802.11n\_20MHz\_2412MHz

Unless otherwise stated the results shown in this test report refer only to the sample(s) tested and such sample(s) are retained for 90 days only. 除非兄有的证明,所谓生结里痛對测导之緣具有害,同時所撰具備保留的子。木都生主领太八司事而鲜可,不可驾份海刺。