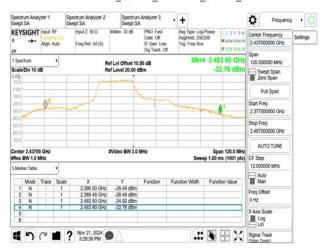

#### 802.11n\_20MHz\_2417MHz

802.11n\_20MHz\_2422MHz

802.11n\_20MHz\_2427MHz

802.11n\_20MHz\_2432MHz

802.11n\_20MHz\_2437MHz

802.11n\_20MHz\_2442MHz

Unless otherwise stated the results shown in this test report refer only to the sample(s) tested and such sample(s) are retained for 90 days only. 除非兄有的证明,所谓生结里痛對测导之緣具有害,同時所撰具備保留的子。木都生主领太八司事而鲜可,不可驾份海刺。