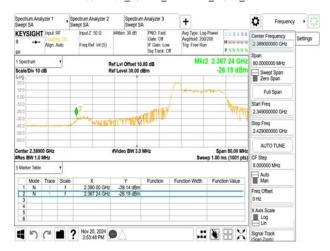

## 802.11g\_20MHz\_2452MHz

802.11g\_20MHz\_2457MHz

802.11g\_20MHz\_2462MHz

802.11g\_20MHz\_2467MHz

802.11g\_20MHz\_2472MHz

802.11n\_20MHz\_2412MHz

Unless otherwise stated the results shown in this test report refer only to the sample(s) tested and such sample(s) are retained for 90 days only. 除非兄有的证明,所谓生结里痛對测导之緣具有害,同時所撰具備保留的子。木都生主领太八司事而鲜可,不可驾份海刺。