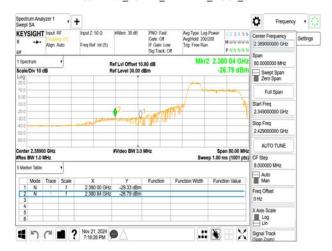

#### 802.11n\_20MHz\_2417MHz

802.11n\_20MHz\_2422MHz

802.11n\_20MHz\_2427MHz

802.11n\_20MHz\_2432MHz

802.11n\_20MHz\_2437MHz

802.11n\_20MHz\_2442MHz

Unless otherwise stated the results shown in this test report refer only to the sample(s) tested and such sample(s) are retained for 90 days only. 除非兄有的证明,所谓生结里痛對测导之緣具有害,同時所撰具備保留的子。木都生主领太八司事而鲜可,不可驾份海刺。