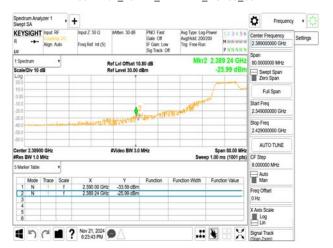

## 802.11g\_20MHz\_2452MHz

802.11g\_20MHz\_2457MHz

802.11g\_20MHz\_2462MHz

802.11g\_20MHz\_2467MHz

802.11g\_20MHz\_2472MHz

802.11n\_20MHz\_2412MHz

Unless otherwise stated the results shown in this test report refer only to the sample(s) tested and such sample(s) are retained for 90 days only. 除非兄有的证明,所谓生结里痛對测导之緣具有害,同時所撰具備保留的子。木都生主领太八司事而鲜可,不可驾份海刺。