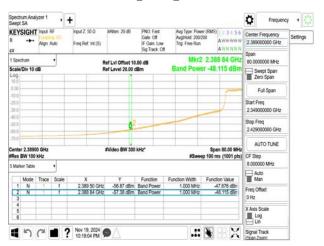

## 802.11g\_20MHz\_2452MHz

802.11g\_20MHz\_2457MHz

802.11g\_20MHz\_2462MHz

802.11g\_20MHz\_2467MHz

802.11g\_20MHz\_2472MHz

802.11n\_20MHz\_2412MHz

Unless otherwise stated the results shown in this test report refer only to the sample(s) tested and such sample(s) are retained for 90 days only. 除非兄有的证明,所谓生结里痛對测导之緣具有害,同時所撰具備保留的子。木都生主领太八司事而鲜可,不可驾份海刺。