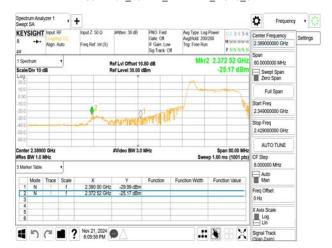

#### 802.11n\_20MHz\_2417MHz

802.11n\_20MHz\_2422MHz

802.11n\_20MHz\_2427MHz

802.11n\_20MHz\_2432MHz

802.11n\_20MHz\_2437MHz

802.11n\_20MHz\_2442MHz

Unless otherwise stated the results shown in this test report refer only to the sample(s) tested and such sample(s) are retained for 90 days only. 除非兄有的证明,所谓生结里痛對测导之緣具有害,同時所撰具備保留的子。木都生主领太八司事而鲜可,不可驾份海刺。