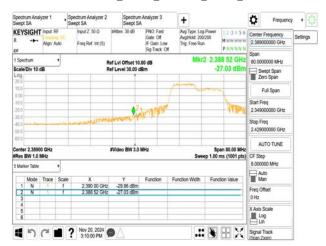

## 802.11g\_20MHz\_2452MHz

802.11g\_20MHz\_2457MHz

802.11g\_20MHz\_2462MHz

802.11g\_20MHz\_2467MHz

802.11g\_20MHz\_2472MHz

802.11n\_20MHz\_2412MHz

Unless otherwise stated the results shown in this test report refer only to the sample(s) tested and such sample(s) are retained for 90 days only. 除非兄有的证明,所谓生结里痛對测导之緣具有害,同時所撰具備保留的子。木都生主领太八司事而鲜可,不可驾份海刺。