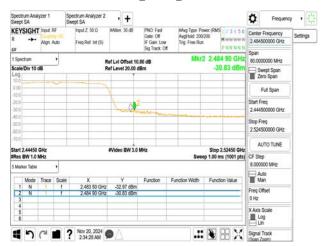

## 802.11g\_20MHz\_2452MHz

802.11g\_20MHz\_2457MHz

802.11g\_20MHz\_2462MHz

802.11g\_20MHz\_2467MHz

802.11g\_20MHz\_2472MHz

802.11n\_20MHz\_2412MHz

Unless otherwise stated the results shown in this test report refer only to the sample(s) tested and such sample(s) are retained for 90 days only. 除非兄有的证明,所谓生结里痛對测导之緣具有害,同時所撰具備保留的子。木都生主领太八司事而鲜可,不可驾份海刺。