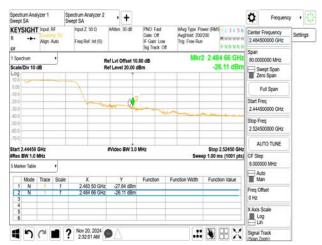

## 802.11g\_20MHz\_2452MHz

802.11g\_20MHz\_2457MHz

802.11g\_20MHz\_2462MHz

802.11g\_20MHz\_2467MHz

802.11g\_20MHz\_2472MHz

802.11n\_20MHz\_2412MHz

Unless otherwise stated the results shown in this test report refer only to the sample(s) tested and such sample(s) are retained for 90 days only. 除非兄有的证明,所谓生结里痛對测导之緣具有害,同時所撰具備保留的子。木都生主领太八司事而鲜可,不可驾份海刺。