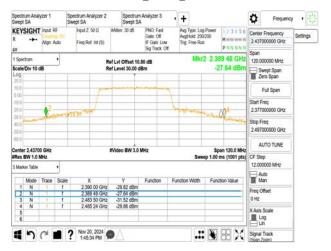

#### 802.11n\_20MHz\_2417MHz

802.11n\_20MHz\_2422MHz

802.11n\_20MHz\_2427MHz

802.11n\_20MHz\_2432MHz

802.11n\_20MHz\_2437MHz

802.11n\_20MHz\_2442MHz

Unless otherwise stated the results shown in this test report refer only to the sample(s) tested and such sample(s) are retained for 90 days only. 除非兄有的证明,所谓生结里痛對测导之緣具有害,同時所撰具備保留的子。木都生主领太八司事而鲜可,不可驾份海刺。