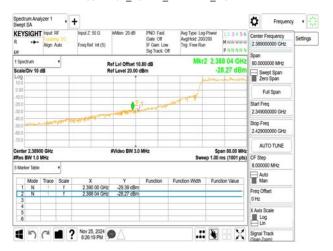

## 802.11g\_20MHz\_2452MHz

802.11g\_20MHz\_2457MHz

802.11g\_20MHz\_2462MHz

802.11g\_20MHz\_2467MHz

802.11g\_20MHz\_2472MHz

802.11n\_20MHz\_2412MHz

Unless otherwise stated the results shown in this test report refer only to the sample(s) tested and such sample(s) are retained for 90 days only. 除非兄有的证明,所谓生结里痛對测导之緣具有害,同時所撰具備保留的子。木都生主领太八司事而鲜可,不可驾份海刺。