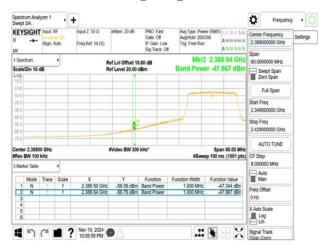

## 802.11g\_20MHz\_2452MHz

802.11g\_20MHz\_2457MHz

802.11g\_20MHz\_2462MHz

802.11g\_20MHz\_2467MHz

802.11g\_20MHz\_2472MHz

802.11n\_20MHz\_2412MHz

Unless otherwise stated the results shown in this test report refer only to the sample(s) tested and such sample(s) are retained for 90 days only. 除非兄有的证明,所谓生结里痛對测导之緣具有害,同時所撰具備保留的子。木都生主领太八司事而鲜可,不可驾份海刺。