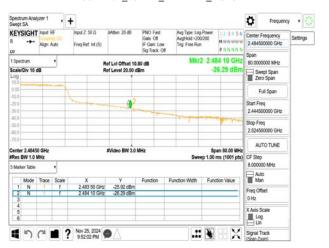

## 802.11b\_20MHz\_2412MHz

802.11b\_20MHz\_2462MHz

802.11b\_20MHz\_2467MHz

802.11b\_20MHz\_2472MHz

802.11g\_20MHz\_2412MHz

802.11g\_20MHz\_2417MHz

Unless otherwise stated the results shown in this test report refer only to the sample(s) tested and such sample(s) are retained for 90 days only. 险非只有的明,此想生红用做影响过少样具色素,同时此样里做足列的手。木型生土硕木八司丰富纯可,不可可以推测。