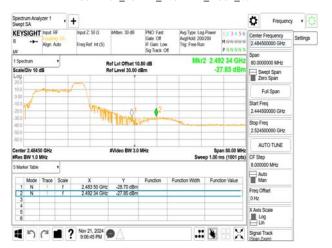

## 802.11g\_20MHz\_2452MHz

802.11g\_20MHz\_2457MHz

802.11g\_20MHz\_2462MHz

802.11g\_20MHz\_2467MHz

802.11g\_20MHz\_2472MHz

802.11n\_20MHz\_2412MHz

Unless otherwise stated the results shown in this test report refer only to the sample(s) tested and such sample(s) are retained for 90 days only. 除非兄有的证明,所谓生结里痛對测导之緣具有害,同時所撰具備保留的子。木都生主领太八司事而鲜可,不可驾份海刺。