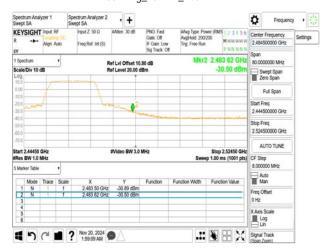

## 802.11g\_20MHz\_2452MHz

802.11g\_20MHz\_2457MHz

802.11g\_20MHz\_2462MHz

802.11g\_20MHz\_2467MHz

802.11g\_20MHz\_2472MHz

802.11n\_20MHz\_2412MHz

Unless otherwise stated the results shown in this test report refer only to the sample(s) tested and such sample(s) are retained for 90 days only. 除非兄有的证明,所谓生结里痛對测导之緣具有害,同時所撰具備保留的子。木都生主领太八司事而鲜可,不可驾份海刺。