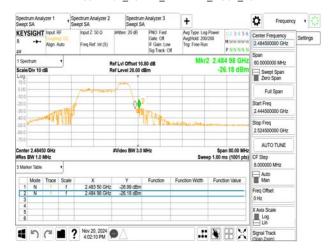

## 802.11g\_20MHz\_2452MHz

802.11g\_20MHz\_2457MHz

802.11g\_20MHz\_2462MHz

802.11g\_20MHz\_2467MHz

802.11g\_20MHz\_2472MHz

802.11n\_20MHz\_2412MHz

Unless otherwise stated the results shown in this test report refer only to the sample(s) tested and such sample(s) are retained for 90 days only. 除非兄有的证明,所谓生结里痛對测导之緣具有害,同時所撰具備保留的子。木都生主领太八司事而鲜可,不可驾份海刺。