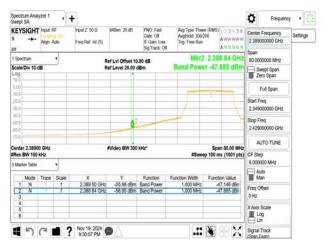

## 802.11g\_20MHz\_2452MHz

802.11g\_20MHz\_2457MHz

802.11g\_20MHz\_2462MHz

802.11g\_20MHz\_2467MHz

802.11g\_20MHz\_2472MHz

802.11n\_20MHz\_2412MHz

Unless otherwise stated the results shown in this test report refer only to the sample(s) tested and such sample(s) are retained for 90 days only. 除非兄有的证明,所谓生结里痛對测导之緣具有害,同時所撰具備保留的子。木都生主领太八司事而鲜可,不可驾份海刺。