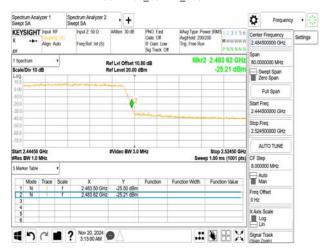

#### 802.11n\_20MHz\_2417MHz

802.11n\_20MHz\_2422MHz

802.11n\_20MHz\_2427MHz

802.11n\_20MHz\_2432MHz

802.11n\_20MHz\_2437MHz

802.11n\_20MHz\_2442MHz

Unless otherwise stated the results shown in this test report refer only to the sample(s) tested and such sample(s) are retained for 90 days only. 除非兄有的证明,所谓生结里痛對测导之緣具有害,同時所撰具備保留的子。木都生主领太八司事而鲜可,不可驾份海刺。