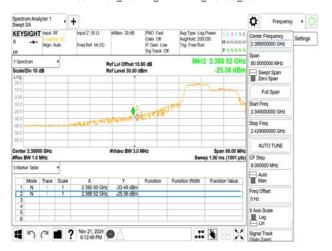

## 802.11g\_20MHz\_2452MHz

802.11g\_20MHz\_2457MHz

802.11g\_20MHz\_2462MHz

802.11g\_20MHz\_2467MHz

802.11g\_20MHz\_2472MHz

802.11n\_20MHz\_2412MHz

Unless otherwise stated the results shown in this test report refer only to the sample(s) tested and such sample(s) are retained for 90 days only. 除非兄有的证明,所谓生结里痛對测导之緣具有害,同時所撰具備保留的子。木都生主领太八司事而鲜可,不可驾份海刺。