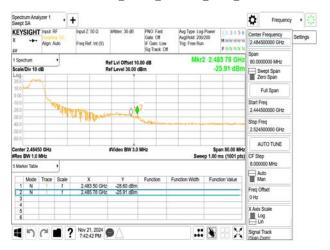

#### 802.11n\_20MHz\_2417MHz

802.11n\_20MHz\_2422MHz

802.11n\_20MHz\_2427MHz

802.11n\_20MHz\_2432MHz

802.11n\_20MHz\_2437MHz

802.11n\_20MHz\_2442MHz

Unless otherwise stated the results shown in this test report refer only to the sample(s) tested and such sample(s) are retained for 90 days only. 除非兄有的证明,所谓生结里痛對测导之緣具有害,同時所撰具備保留的子。木都生主领太八司事而鲜可,不可驾份海刺。