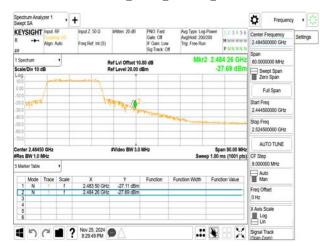

## 802.11g\_20MHz\_2452MHz

802.11g\_20MHz\_2457MHz

802.11g\_20MHz\_2462MHz

802.11g\_20MHz\_2467MHz

802.11g\_20MHz\_2472MHz

802.11n\_20MHz\_2412MHz

Unless otherwise stated the results shown in this test report refer only to the sample(s) tested and such sample(s) are retained for 90 days only. 除非兄有的证明,所谓生结里痛對测导之緣具有害,同時所撰具備保留的子。木都生主领太八司事而鲜可,不可驾份海刺。