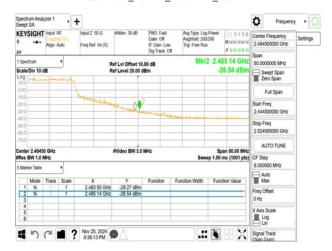

## 802.11g\_20MHz\_2452MHz

802.11g\_20MHz\_2457MHz

802.11g\_20MHz\_2462MHz

802.11g\_20MHz\_2467MHz

802.11g\_20MHz\_2472MHz

802.11n\_20MHz\_2412MHz

Unless otherwise stated the results shown in this test report refer only to the sample(s) tested and such sample(s) are retained for 90 days only. 除非兄有的证明,所谓生结里痛對测导之緣具有害,同時所撰具備保留的子。木都生主领太八司事而鲜可,不可驾份海刺。