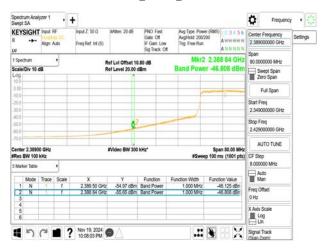

## 802.11g\_20MHz\_2452MHz

802.11g\_20MHz\_2457MHz

802.11g\_20MHz\_2462MHz

802.11g\_20MHz\_2467MHz

802.11g\_20MHz\_2472MHz

802.11n\_20MHz\_2412MHz

Unless otherwise stated the results shown in this test report refer only to the sample(s) tested and such sample(s) are retained for 90 days only. 除非兄有的证明,所谓生结里痛對测导之緣具有害,同時所撰具備保留的子。木都生主领太八司事而鲜可,不可驾份海刺。