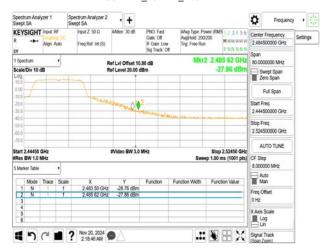

#### 802.11n\_20MHz\_2417MHz

802.11n\_20MHz\_2422MHz

802.11n\_20MHz\_2427MHz

802.11n\_20MHz\_2432MHz

802.11n\_20MHz\_2437MHz

802.11n\_20MHz\_2442MHz

Unless otherwise stated the results shown in this test report refer only to the sample(s) tested and such sample(s) are retained for 90 days only. 除非兄有的证明,所谓生结里痛對测导之緣具有害,同時所撰具備保留的子。木都生主领太八司事而鲜可,不可驾份海刺。