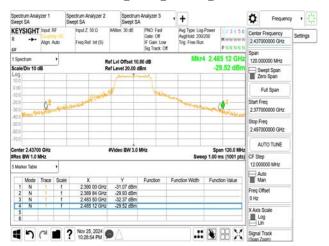

## 802.11g\_20MHz\_2452MHz

802.11g\_20MHz\_2457MHz

802.11g\_20MHz\_2462MHz

802.11g\_20MHz\_2467MHz

802.11g\_20MHz\_2472MHz

802.11n\_20MHz\_2412MHz

Unless otherwise stated the results shown in this test report refer only to the sample(s) tested and such sample(s) are retained for 90 days only. 除非兄有的证明,所谓生结里痛對测导之緣具有害,同時所撰具備保留的子。木都生主领太八司事而鲜可,不可驾份海刺。