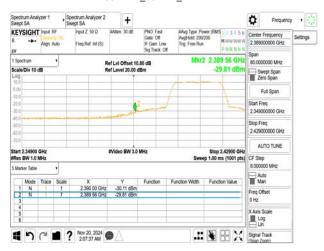

#### 802.11n\_20MHz\_2417MHz

802.11n\_20MHz\_2422MHz

802.11n\_20MHz\_2427MHz

802.11n\_20MHz\_2432MHz

802.11n\_20MHz\_2437MHz

802.11n\_20MHz\_2442MHz

Unless otherwise stated the results shown in this test report refer only to the sample(s) tested and such sample(s) are retained for 90 days only. 除非兄有的证明,所谓生结里痛對测导之緣具有害,同時所撰具備保留的子。木都生主领太八司事而鲜可,不可驾份海刺。