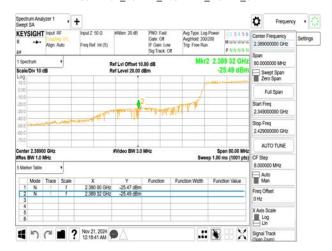

## 802.11g\_20MHz\_2452MHz

802.11g\_20MHz\_2457MHz

802.11g\_20MHz\_2462MHz

802.11g\_20MHz\_2467MHz

802.11g\_20MHz\_2472MHz

802.11n\_20MHz\_2412MHz

Unless otherwise stated the results shown in this test report refer only to the sample(s) tested and such sample(s) are retained for 90 days only. 除非兄有的证明,所谓生结里痛對测导之緣具有害,同時所撰具備保留的子。木都生主领太八司事而鲜可,不可驾份海刺。