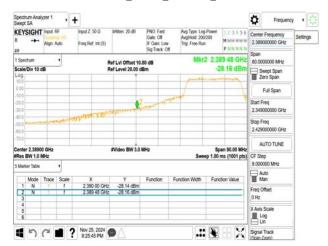

## 802.11g\_20MHz\_2452MHz

802.11g\_20MHz\_2457MHz

802.11g\_20MHz\_2462MHz

802.11g\_20MHz\_2467MHz

802.11g\_20MHz\_2472MHz

802.11n\_20MHz\_2412MHz

Unless otherwise stated the results shown in this test report refer only to the sample(s) tested and such sample(s) are retained for 90 days only. 除非兄有的证明,所谓生结里痛對测导之緣具有害,同時所撰具備保留的子。木都生主领太八司事而鲜可,不可驾份海刺。