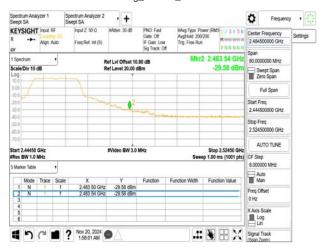

## 802.11g\_20MHz\_2452MHz

802.11g\_20MHz\_2457MHz

802.11g\_20MHz\_2462MHz

802.11g\_20MHz\_2467MHz

802.11g\_20MHz\_2472MHz

802.11n\_20MHz\_2412MHz

Unless otherwise stated the results shown in this test report refer only to the sample(s) tested and such sample(s) are retained for 90 days only. 除非兄有的证明,所谓生结里痛對测导之緣具有害,同時所撰具備保留的子。木都生主领太八司事而鲜可,不可驾份海刺。