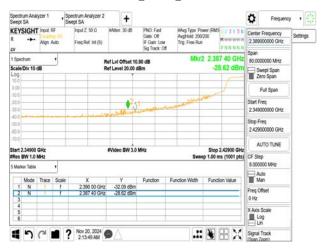

## 802.11g\_20MHz\_2452MHz

802.11g\_20MHz\_2457MHz

802.11g\_20MHz\_2462MHz

802.11g\_20MHz\_2467MHz

802.11g\_20MHz\_2472MHz

802.11n\_20MHz\_2412MHz

Unless otherwise stated the results shown in this test report refer only to the sample(s) tested and such sample(s) are retained for 90 days only. 除非兄有的证明,所谓生结里痛對测导之緣具有害,同時所撰具備保留的子。木都生主领太八司事而鲜可,不可驾份海刺。