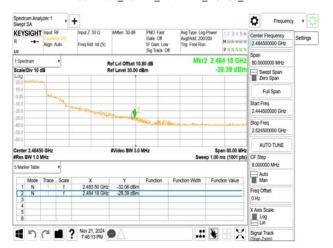

## 802.11g\_20MHz\_2452MHz

802.11g\_20MHz\_2457MHz

802.11g\_20MHz\_2462MHz

802.11g\_20MHz\_2467MHz

802.11g\_20MHz\_2472MHz

802.11n\_20MHz\_2412MHz

Unless otherwise stated the results shown in this test report refer only to the sample(s) tested and such sample(s) are retained for 90 days only. 除非兄有的证明,所谓生结里痛對测导之緣具有害,同時所撰具備保留的子。木都生主领太八司事而鲜可,不可驾份海刺。