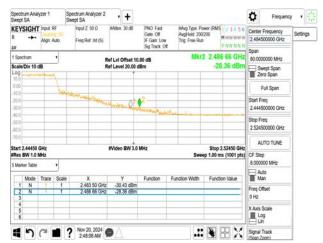

#### 802.11n\_20MHz\_2417MHz

802.11n\_20MHz\_2422MHz

802.11n\_20MHz\_2427MHz

802.11n\_20MHz\_2432MHz

802.11n\_20MHz\_2437MHz

802.11n\_20MHz\_2442MHz

Unless otherwise stated the results shown in this test report refer only to the sample(s) tested and such sample(s) are retained for 90 days only. 除非兄有的证明,所谓生结里痛對测导之緣具有害,同時所撰具備保留的子。木都生主领太八司事而鲜可,不可驾份海刺。