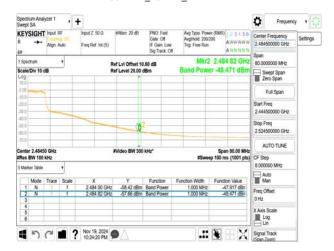

## 802.11b\_20MHz\_2412MHz

802.11b\_20MHz\_2462MHz

802.11b\_20MHz\_2467MHz

802.11b\_20MHz\_2472MHz

802.11g\_20MHz\_2412MHz

802.11g\_20MHz\_2417MHz

Unless otherwise stated the results shown in this test report refer only to the sample(s) tested and such sample(s) are retained for 90 days only. 险非只有的明,此想生红用做影响过少样具色素,同时此样里做足列的手。木型生土硕木八司丰富纯可,不可可以推测。