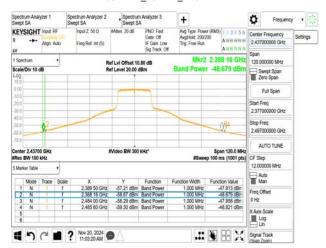

## 802.11g\_20MHz\_2452MHz

802.11g\_20MHz\_2457MHz

802.11g\_20MHz\_2462MHz

802.11g\_20MHz\_2467MHz

802.11g\_20MHz\_2472MHz

802.11n\_20MHz\_2412MHz

Unless otherwise stated the results shown in this test report refer only to the sample(s) tested and such sample(s) are retained for 90 days only. 除非兄有的证明,所谓生结里痛對测导之緣具有害,同時所撰具備保留的子。木都生主领太八司事而鲜可,不可驾份海刺。