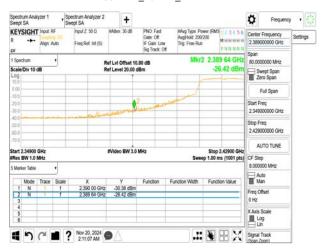

#### 802.11n\_20MHz\_2417MHz

802.11n\_20MHz\_2422MHz

802.11n\_20MHz\_2427MHz

802.11n\_20MHz\_2432MHz

802.11n\_20MHz\_2437MHz

802.11n\_20MHz\_2442MHz

Unless otherwise stated the results shown in this test report refer only to the sample(s) tested and such sample(s) are retained for 90 days only. 除非兄有的证明,所谓生结里痛對测导之緣具有害,同時所撰具備保留的子。木都生主领太八司事而鲜可,不可驾份海刺。