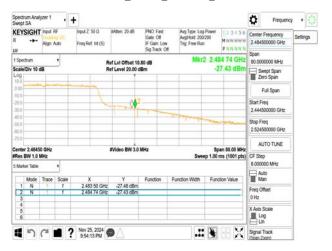

## 802.11g\_20MHz\_2452MHz

802.11g\_20MHz\_2457MHz

802.11g\_20MHz\_2462MHz

802.11g\_20MHz\_2467MHz

802.11g\_20MHz\_2472MHz

802.11n\_20MHz\_2412MHz

Unless otherwise stated the results shown in this test report refer only to the sample(s) tested and such sample(s) are retained for 90 days only. 除非兄有的证明,所谓生结里痛對测导之緣具有害,同時所撰具備保留的子。木都生主领太八司事而鲜可,不可驾份海刺。