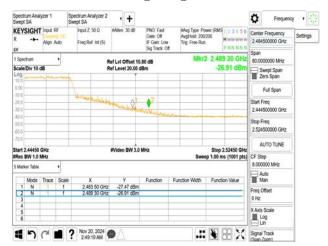

## 802.11g\_20MHz\_2452MHz

802.11g\_20MHz\_2457MHz

802.11g\_20MHz\_2462MHz

802.11g\_20MHz\_2467MHz

802.11g\_20MHz\_2472MHz

802.11n\_20MHz\_2412MHz

Unless otherwise stated the results shown in this test report refer only to the sample(s) tested and such sample(s) are retained for 90 days only. 除非兄有的证明,所谓生结里痛對测导之緣具有害,同時所撰具備保留的子。木都生主领太八司事而鲜可,不可驾份海刺。