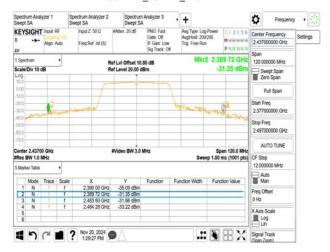

## 802.11g\_20MHz\_2452MHz

802.11g\_20MHz\_2457MHz

802.11g\_20MHz\_2462MHz

802.11g\_20MHz\_2467MHz

802.11g\_20MHz\_2472MHz

802.11n\_20MHz\_2412MHz

Unless otherwise stated the results shown in this test report refer only to the sample(s) tested and such sample(s) are retained for 90 days only. 除非兄有的证明,所谓生结里痛對测导之緣具有害,同時所撰具備保留的子。木都生主领太八司事而鲜可,不可驾份海刺。