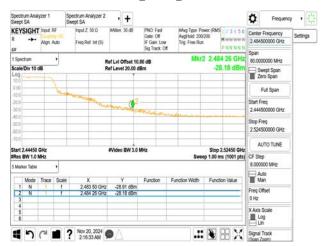

#### 802.11n\_20MHz\_2417MHz

802.11n\_20MHz\_2422MHz

802.11n\_20MHz\_2427MHz

802.11n\_20MHz\_2432MHz

802.11n\_20MHz\_2437MHz

802.11n\_20MHz\_2442MHz

Unless otherwise stated the results shown in this test report refer only to the sample(s) tested and such sample(s) are retained for 90 days only. 除非兄有的证明,所谓生结里痛對测导之緣具有害,同時所撰具備保留的子。木都生主领太八司事而鲜可,不可驾份海刺。