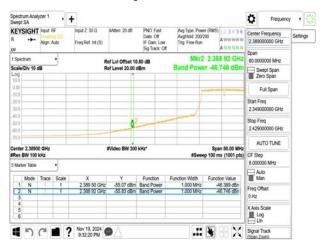

## 802.11g\_20MHz\_2452MHz

802.11g\_20MHz\_2457MHz

802.11g\_20MHz\_2462MHz

802.11g\_20MHz\_2467MHz

802.11g\_20MHz\_2472MHz

802.11n\_20MHz\_2412MHz

Unless otherwise stated the results shown in this test report refer only to the sample(s) tested and such sample(s) are retained for 90 days only. 除非兄有的证明,所谓生结里痛對测导之緣具有害,同時所撰具備保留的子。木都生主领太八司事而鲜可,不可驾份海刺。