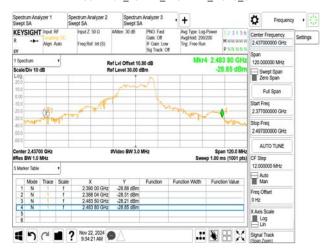

## 802.11g\_20MHz\_2452MHz

802.11g\_20MHz\_2457MHz

802.11g\_20MHz\_2462MHz

802.11g\_20MHz\_2467MHz

802.11g\_20MHz\_2472MHz

802.11n\_20MHz\_2412MHz

Unless otherwise stated the results shown in this test report refer only to the sample(s) tested and such sample(s) are retained for 90 days only. 除非兄有的证明,所谓生结里痛對测导之緣具有害,同時所撰具備保留的子。木都生主领太八司事而鲜可,不可驾份海刺。