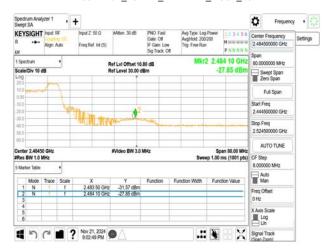

## 802.11g\_20MHz\_2452MHz

802.11g\_20MHz\_2457MHz

802.11g\_20MHz\_2462MHz

802.11g\_20MHz\_2467MHz

802.11g\_20MHz\_2472MHz

802.11n\_20MHz\_2412MHz

Unless otherwise stated the results shown in this test report refer only to the sample(s) tested and such sample(s) are retained for 90 days only. 除非兄有的证明,所谓生结里痛對测导之緣具有害,同時所撰具備保留的子。木都生主领太八司事而鲜可,不可驾份海刺。