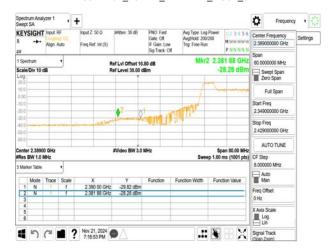

## 802.11g\_20MHz\_2452MHz

802.11g\_20MHz\_2457MHz

802.11g\_20MHz\_2462MHz

802.11g\_20MHz\_2467MHz

802.11g\_20MHz\_2472MHz

802.11n\_20MHz\_2412MHz

Unless otherwise stated the results shown in this test report refer only to the sample(s) tested and such sample(s) are retained for 90 days only. 除非兄有的证明,所谓生结里痛對测导之緣具有害,同時所撰具備保留的子。木都生主领太八司事而鲜可,不可驾份海刺。