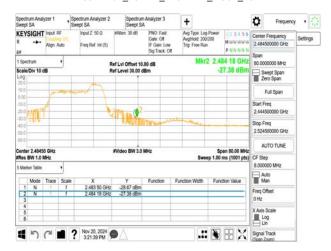

## 802.11g\_20MHz\_2452MHz

802.11g\_20MHz\_2457MHz

802.11g\_20MHz\_2462MHz

802.11g\_20MHz\_2467MHz

802.11g\_20MHz\_2472MHz

802.11n\_20MHz\_2412MHz

Unless otherwise stated the results shown in this test report refer only to the sample(s) tested and such sample(s) are retained for 90 days only. 除非兄有的证明,所谓生结里痛對测导之緣具有害,同時所撰具備保留的子。木都生主领太八司事而鲜可,不可驾份海刺。