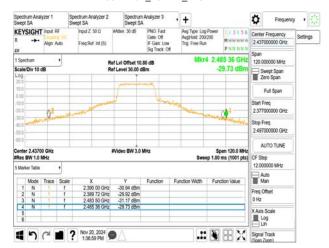

## 802.11b\_20MHz\_2412MHz

802.11b\_20MHz\_2462MHz

802.11b\_20MHz\_2467MHz

802.11b\_20MHz\_2472MHz

802.11g\_20MHz\_2412MHz

802.11g\_20MHz\_2417MHz

Unless otherwise stated the results shown in this test report refer only to the sample(s) tested and such sample(s) are retained for 90 days only. 险非只有的明,此想生红用做影响过少样具色素,同时此样里做足列的手。木型生土硕木八司丰富纯可,不可可以推测。