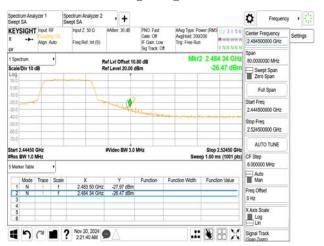

## 802.11g\_20MHz\_2452MHz

802.11g\_20MHz\_2457MHz

802.11g\_20MHz\_2462MHz

802.11g\_20MHz\_2467MHz

802.11g\_20MHz\_2472MHz

802.11n\_20MHz\_2412MHz

Unless otherwise stated the results shown in this test report refer only to the sample(s) tested and such sample(s) are retained for 90 days only. 除非兄有的证明,所谓生结里痛對测导之緣具有害,同時所撰具備保留的子。木都生主领太八司事而鲜可,不可驾份海刺。