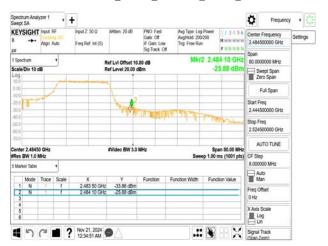

## 802.11g\_20MHz\_2452MHz

802.11g\_20MHz\_2457MHz

802.11g\_20MHz\_2462MHz

802.11g\_20MHz\_2467MHz

802.11g\_20MHz\_2472MHz

802.11n\_20MHz\_2412MHz

Unless otherwise stated the results shown in this test report refer only to the sample(s) tested and such sample(s) are retained for 90 days only. 除非兄有的证明,所谓生结里痛對测导之緣具有害,同時所撰具備保留的子。木都生主领太八司事而鲜可,不可驾份海刺。