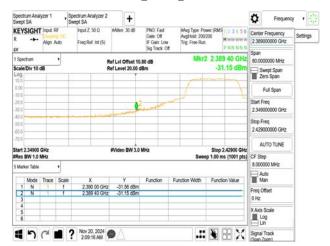

#### 802.11n\_20MHz\_2417MHz

802.11n\_20MHz\_2422MHz

802.11n\_20MHz\_2427MHz

802.11n\_20MHz\_2432MHz

802.11n\_20MHz\_2437MHz

802.11n\_20MHz\_2442MHz

Unless otherwise stated the results shown in this test report refer only to the sample(s) tested and such sample(s) are retained for 90 days only. 除非兄有的证明,所谓生结里痛對测导之緣具有害,同時所撰具備保留的子。木都生主领太八司事而鲜可,不可驾份海刺。