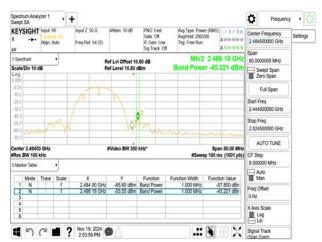

## 802.11b\_20MHz\_2412MHz

802.11b\_20MHz\_2462MHz

802.11b\_20MHz\_2467MHz

802.11b\_20MHz\_2472MHz

802.11g\_20MHz\_2412MHz

802.11g\_20MHz\_2417MHz

Unless otherwise stated the results shown in this test report refer only to the sample(s) tested and such sample(s) are retained for 90 days only. 险非只有的明,此想生红用做影响过少样具色素,同时此样里做足列的手。木型生土硕木八司丰富纯可,不可可以推测。