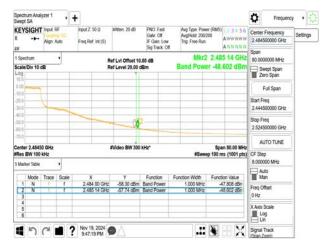

## 802.11g\_20MHz\_2452MHz

802.11g\_20MHz\_2457MHz

802.11g\_20MHz\_2462MHz

802.11g\_20MHz\_2467MHz

802.11g\_20MHz\_2472MHz

802.11n\_20MHz\_2412MHz

Unless otherwise stated the results shown in this test report refer only to the sample(s) tested and such sample(s) are retained for 90 days only. 除非兄有的证明,所谓生结里痛對测导之緣具有害,同時所撰具備保留的子。木都生主领太八司事而鲜可,不可驾份海刺。