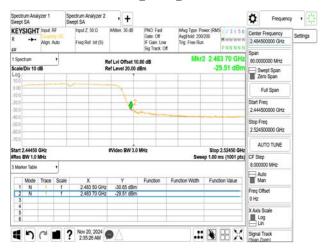

## 802.11g\_20MHz\_2452MHz

802.11g\_20MHz\_2457MHz

802.11g\_20MHz\_2462MHz

802.11g\_20MHz\_2467MHz

802.11g\_20MHz\_2472MHz

802.11n\_20MHz\_2412MHz

Unless otherwise stated the results shown in this test report refer only to the sample(s) tested and such sample(s) are retained for 90 days only. 除非兄有的证明,所谓生结里痛對测导之緣具有害,同時所撰具備保留的子。木都生主领太八司事而鲜可,不可驾份海刺。