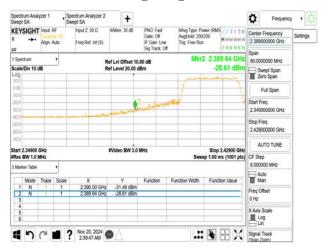

## 802.11g\_20MHz\_2452MHz

802.11g\_20MHz\_2457MHz

802.11g\_20MHz\_2462MHz

802.11g\_20MHz\_2467MHz

802.11g\_20MHz\_2472MHz

802.11n\_20MHz\_2412MHz

Unless otherwise stated the results shown in this test report refer only to the sample(s) tested and such sample(s) are retained for 90 days only. 除非兄有的证明,所谓生结里痛對测导之緣具有害,同時所撰具備保留的子。木都生主领太八司事而鲜可,不可驾份海刺。