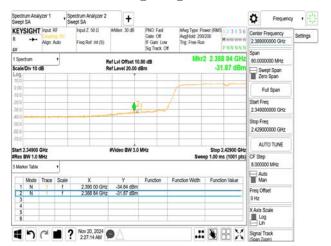

#### 802.11n\_20MHz\_2417MHz

802.11n\_20MHz\_2422MHz

802.11n\_20MHz\_2427MHz

802.11n\_20MHz\_2432MHz

802.11n\_20MHz\_2437MHz

802.11n\_20MHz\_2442MHz

Unless otherwise stated the results shown in this test report refer only to the sample(s) tested and such sample(s) are retained for 90 days only. 除非兄有的证明,所谓生结里痛對测导之緣具有害,同時所撰具備保留的子。木都生主领太八司事而鲜可,不可驾份海刺。