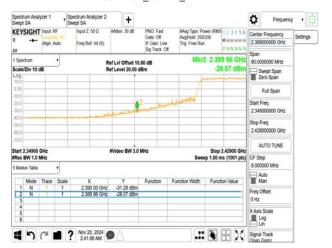

## 802.11g\_20MHz\_2452MHz

802.11g\_20MHz\_2457MHz

802.11g\_20MHz\_2462MHz

802.11g\_20MHz\_2467MHz

802.11g\_20MHz\_2472MHz

802.11n\_20MHz\_2412MHz

Unless otherwise stated the results shown in this test report refer only to the sample(s) tested and such sample(s) are retained for 90 days only. 除非兄有的证明,所谓生结里痛對测导之緣具有害,同時所撰具備保留的子。木都生主领太八司事而鲜可,不可驾份海刺。