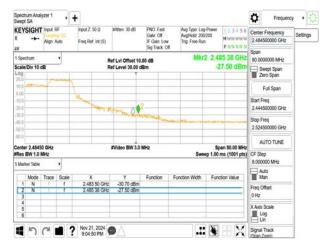

## 802.11g\_20MHz\_2452MHz

802.11g\_20MHz\_2457MHz

802.11g\_20MHz\_2462MHz

802.11g\_20MHz\_2467MHz

802.11g\_20MHz\_2472MHz

802.11n\_20MHz\_2412MHz

Unless otherwise stated the results shown in this test report refer only to the sample(s) tested and such sample(s) are retained for 90 days only. 除非兄有的证明,所谓生结里痛對测导之緣具有害,同時所撰具備保留的子。木都生主领太八司事而鲜可,不可驾份海刺。