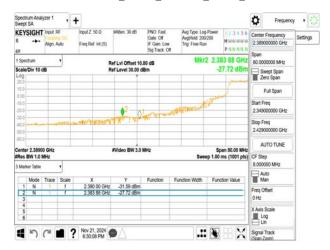

## 802.11g\_20MHz\_2452MHz

802.11g\_20MHz\_2457MHz

802.11g\_20MHz\_2462MHz

802.11g\_20MHz\_2467MHz

802.11g\_20MHz\_2472MHz

802.11n\_20MHz\_2412MHz

Unless otherwise stated the results shown in this test report refer only to the sample(s) tested and such sample(s) are retained for 90 days only. 除非兄有的证明,所谓生结里痛對测导之緣具有害,同時所撰具備保留的子。木都生主领太八司事而鲜可,不可驾份海刺。