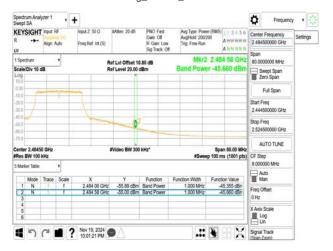

## 802.11g\_20MHz\_2452MHz

802.11g\_20MHz\_2457MHz

802.11g\_20MHz\_2462MHz

802.11g\_20MHz\_2467MHz

802.11g\_20MHz\_2472MHz

802.11n\_20MHz\_2412MHz

Unless otherwise stated the results shown in this test report refer only to the sample(s) tested and such sample(s) are retained for 90 days only. 除非兄有的证明,所谓生结里痛對测导之緣具有害,同時所撰具備保留的子。木都生主领太八司事而鲜可,不可驾份海刺。