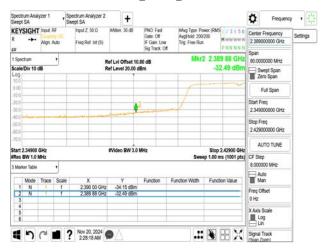

#### 802.11n\_20MHz\_2417MHz

802.11n\_20MHz\_2422MHz

802.11n\_20MHz\_2427MHz

802.11n\_20MHz\_2432MHz

802.11n\_20MHz\_2437MHz

802.11n\_20MHz\_2442MHz

Unless otherwise stated the results shown in this test report refer only to the sample(s) tested and such sample(s) are retained for 90 days only. 除非兄有的证明,所谓生结里痛對测导之緣具有害,同時所撰具備保留的子。木都生主领太八司事而鲜可,不可驾份海刺。