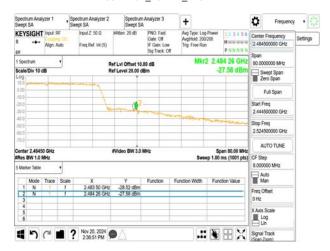

## 802.11g\_20MHz\_2452MHz

802.11g\_20MHz\_2457MHz

802.11g\_20MHz\_2462MHz

802.11g\_20MHz\_2467MHz

802.11g\_20MHz\_2472MHz

802.11n\_20MHz\_2412MHz

Unless otherwise stated the results shown in this test report refer only to the sample(s) tested and such sample(s) are retained for 90 days only. 除非兄有的证明,所谓生结里痛對测导之緣具有害,同時所撰具備保留的子。木都生主领太八司事而鲜可,不可驾份海刺。