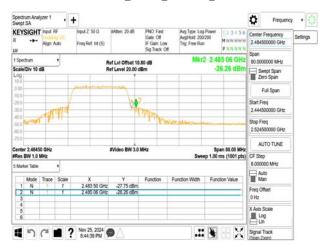

#### 802.11n\_20MHz\_2447MHz

802.11n\_20MHz\_2452MHz

802.11n\_20MHz\_2457MHz

802.11n\_20MHz\_2462MHz

802.11n\_20MHz\_2467MHz

802.11n\_20MHz\_2472MHz

Unless otherwise stated the results shown in this test report refer only to the sample(s) tested and such sample(s) are retained for 90 days only. 除非兄有的证明,所谓生结里痛對测导之緣具有害,同時所撰具備保留的子。木都生主领太八司事而鲜可,不可驾份海刺。