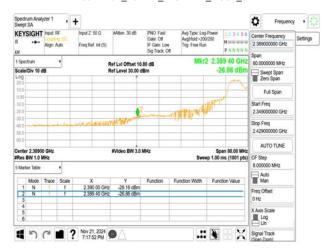

## 802.11g\_20MHz\_2452MHz

802.11g\_20MHz\_2457MHz

802.11g\_20MHz\_2462MHz

802.11g\_20MHz\_2467MHz

802.11g\_20MHz\_2472MHz

802.11n\_20MHz\_2412MHz

Unless otherwise stated the results shown in this test report refer only to the sample(s) tested and such sample(s) are retained for 90 days only. 除非兄有的证明,所谓生结里痛對测导之緣具有害,同時所撰具備保留的子。木都生主领太八司事而鲜可,不可驾份海刺。