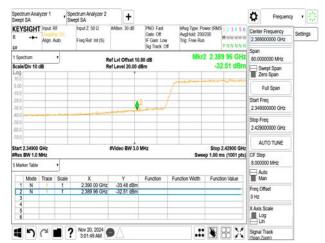

## 802.11g\_20MHz\_2452MHz

802.11g\_20MHz\_2457MHz

802.11g\_20MHz\_2462MHz

802.11g\_20MHz\_2467MHz

802.11g\_20MHz\_2472MHz

802.11n\_20MHz\_2412MHz

Unless otherwise stated the results shown in this test report refer only to the sample(s) tested and such sample(s) are retained for 90 days only. 除非兄有的证明,所谓生结里痛對测导之緣具有害,同時所撰具備保留的子。木都生主领太八司事而鲜可,不可驾份海刺。