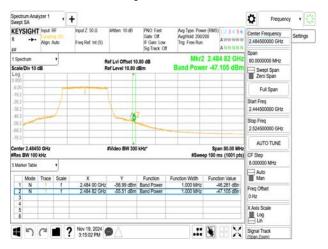

## 802.11g\_20MHz\_2452MHz

802.11g\_20MHz\_2457MHz

802.11g\_20MHz\_2462MHz

802.11g\_20MHz\_2467MHz

802.11g\_20MHz\_2472MHz

802.11n\_20MHz\_2412MHz

Unless otherwise stated the results shown in this test report refer only to the sample(s) tested and such sample(s) are retained for 90 days only. 除非兄有的证明,所谓生结里痛對测导之緣具有害,同時所撰具備保留的子。木都生主领太八司事而鲜可,不可驾份海刺。