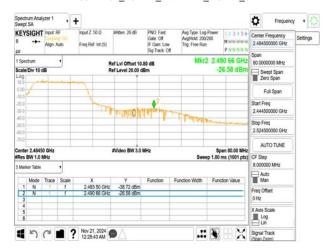

## 802.11b\_20MHz\_2412MHz

802.11b\_20MHz\_2462MHz

802.11b\_20MHz\_2467MHz

802.11b\_20MHz\_2472MHz

802.11g\_20MHz\_2412MHz

802.11g\_20MHz\_2417MHz

Unless otherwise stated the results shown in this test report refer only to the sample(s) tested and such sample(s) are retained for 90 days only. 险非只有的明,此想生红用做影响过少样具色素,同时此样里做足列的手。木型生土硕木八司丰富纯可,不可可以推测。