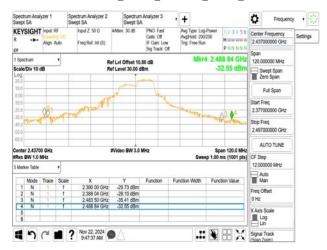

## 802.11g\_20MHz\_2452MHz

802.11g\_20MHz\_2457MHz

802.11g\_20MHz\_2462MHz

802.11g\_20MHz\_2467MHz

802.11g\_20MHz\_2472MHz

802.11n\_20MHz\_2412MHz

Unless otherwise stated the results shown in this test report refer only to the sample(s) tested and such sample(s) are retained for 90 days only. 除非兄有的证明,所谓生结里痛對测导之緣具有害,同時所撰具備保留的子。木都生主领太八司事而鲜可,不可驾份海刺。