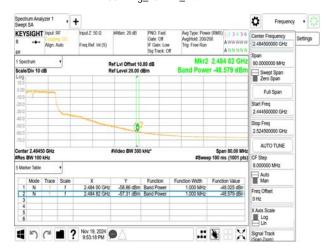

## 802.11g\_20MHz\_2452MHz

802.11g\_20MHz\_2457MHz

802.11g\_20MHz\_2462MHz

802.11g\_20MHz\_2467MHz

802.11g\_20MHz\_2472MHz

802.11n\_20MHz\_2412MHz

Unless otherwise stated the results shown in this test report refer only to the sample(s) tested and such sample(s) are retained for 90 days only. 除非兄有的证明,所谓生结里痛對测导之緣具有害,同時所撰具備保留的子。木都生主领太八司事而鲜可,不可驾份海刺。