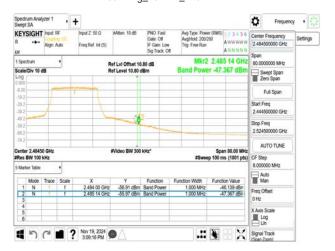

## 802.11g\_20MHz\_2452MHz

802.11g\_20MHz\_2457MHz

802.11g\_20MHz\_2462MHz

802.11g\_20MHz\_2467MHz

802.11g\_20MHz\_2472MHz

802.11n\_20MHz\_2412MHz

Unless otherwise stated the results shown in this test report refer only to the sample(s) tested and such sample(s) are retained for 90 days only. 除非兄有的证明,所谓生结里痛對测导之緣具有害,同時所撰具備保留的子。木都生主领太八司事而鲜可,不可驾份海刺。