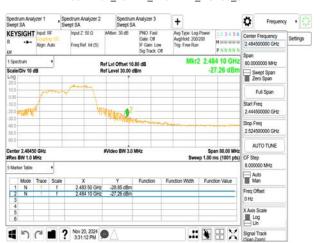

## 802.11g\_20MHz\_2452MHz

802.11g\_20MHz\_2457MHz

802.11g\_20MHz\_2462MHz

802.11g\_20MHz\_2467MHz

802.11g\_20MHz\_2472MHz

802.11n\_20MHz\_2412MHz

Unless otherwise stated the results shown in this test report refer only to the sample(s) tested and such sample(s) are retained for 90 days only. 除非兄有的证明,所谓生结里痛對测导之緣具有害,同時所撰具備保留的子。木都生主领太八司事而鲜可,不可驾份海刺。