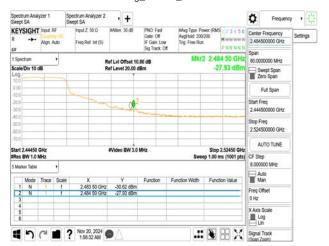

## 802.11g\_20MHz\_2452MHz

802.11g\_20MHz\_2457MHz

802.11g\_20MHz\_2462MHz

802.11g\_20MHz\_2467MHz

802.11g\_20MHz\_2472MHz

802.11n\_20MHz\_2412MHz

Unless otherwise stated the results shown in this test report refer only to the sample(s) tested and such sample(s) are retained for 90 days only. 除非兄有的证明,所谓生结里痛對测导之緣具有害,同時所撰具備保留的子。木都生主领太八司事而鲜可,不可驾份海刺。