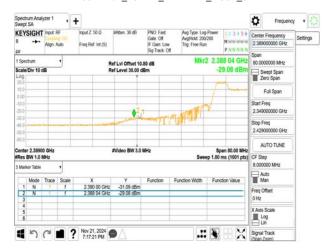

## 802.11g\_20MHz\_2452MHz

802.11g\_20MHz\_2457MHz

802.11g\_20MHz\_2462MHz

802.11g\_20MHz\_2467MHz

802.11g\_20MHz\_2472MHz

802.11n\_20MHz\_2412MHz

Unless otherwise stated the results shown in this test report refer only to the sample(s) tested and such sample(s) are retained for 90 days only. 除非兄有的证明,所谓生结里痛對测导之緣具有害,同時所撰具備保留的子。木都生主领太八司事而鲜可,不可驾份海刺。