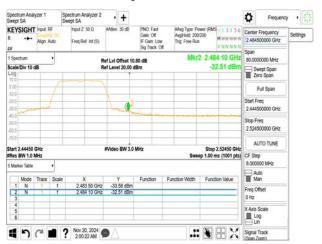

## 802.11g\_20MHz\_2452MHz

802.11g\_20MHz\_2457MHz

802.11g\_20MHz\_2462MHz

802.11g\_20MHz\_2467MHz

802.11g\_20MHz\_2472MHz

802.11n\_20MHz\_2412MHz

Unless otherwise stated the results shown in this test report refer only to the sample(s) tested and such sample(s) are retained for 90 days only. 除非兄有的证明,所谓生结里痛對测导之緣具有害,同時所撰具備保留的子。木都生主领太八司事而鲜可,不可驾份海刺。