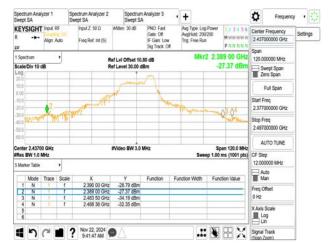

## 802.11g\_20MHz\_2452MHz

802.11g\_20MHz\_2457MHz

802.11g\_20MHz\_2462MHz

802.11g\_20MHz\_2467MHz

802.11g\_20MHz\_2472MHz

802.11n\_20MHz\_2412MHz

Unless otherwise stated the results shown in this test report refer only to the sample(s) tested and such sample(s) are retained for 90 days only. 除非兄有的证明,所谓生结里痛對测导之緣具有害,同時所撰具備保留的子。木都生主领太八司事而鲜可,不可驾份海刺。