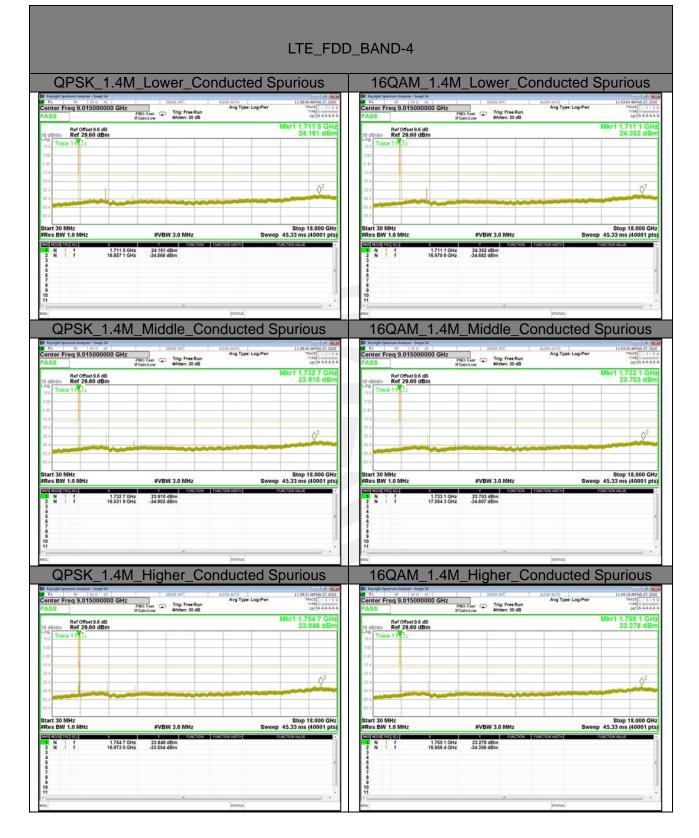

# Conducted Spurious LTE\_FDD\_BAND-4

Shenzhen STS Test Services Co., Ltd.

LTE\_FDD\_BAND-4