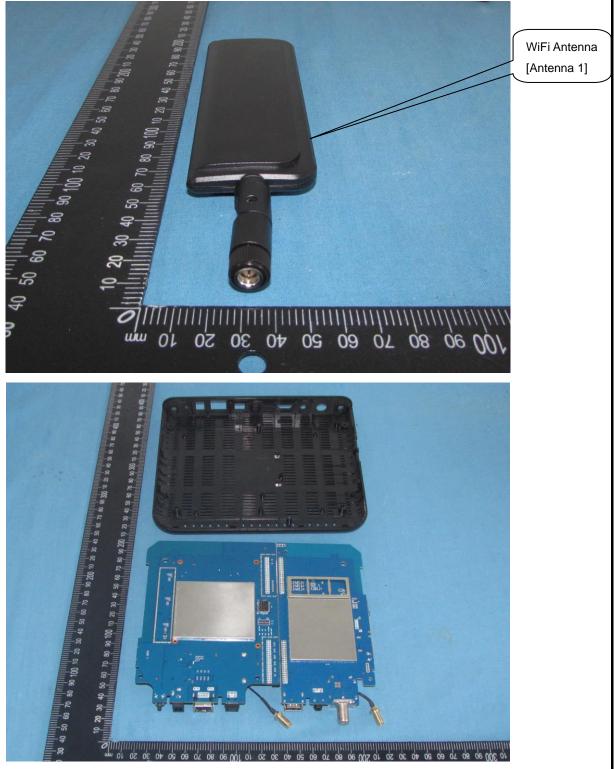

FCC ID: 2AWJS-SB4GTVLM940

This report shall not be reproduced except in full, without the written approval of Shenzhen Tongzhou Testing Co.,Ltd Page 3 of 5 Shenzhen Tongzhou Testing Co.,Ltd

FCC ID: 2AWJS-SB4GTVLM940