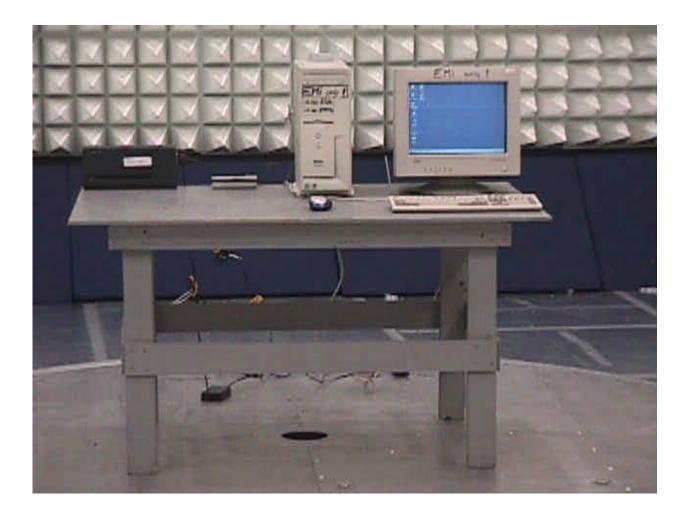

#### 4.4 AC Line Conducted Configuration Photograph

### Line-Conducted Emission Test Setup