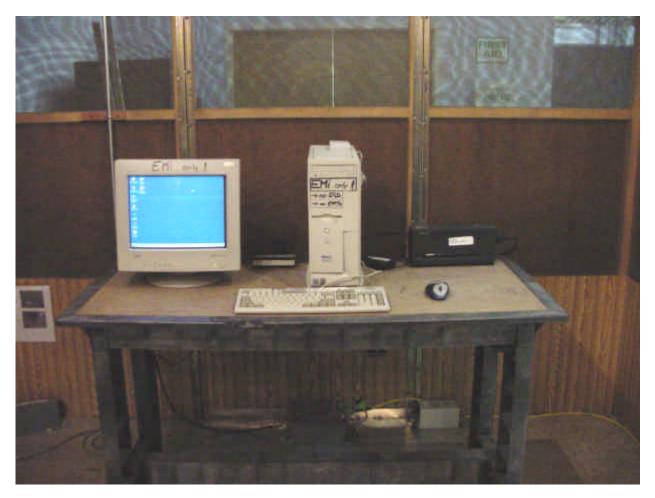

### 4.4 AC Line Conducted Configuration Photograph Continued

Line-Conducted Emission Test Setup