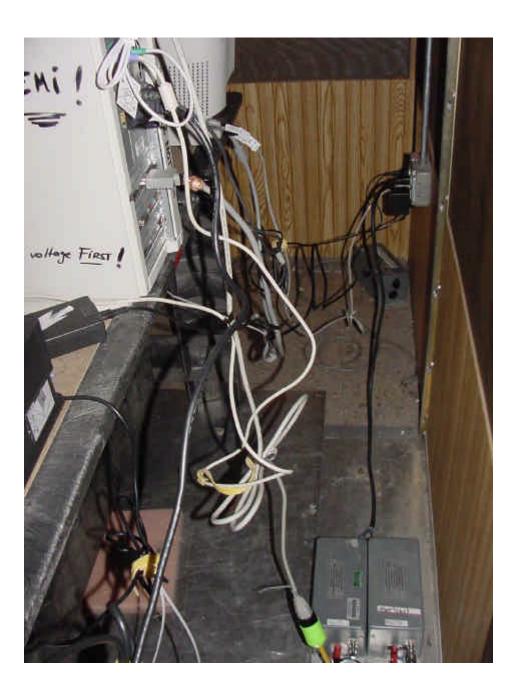

### 4.4 AC Line Conducted Configuration Photograph Continued

Line-Conducted Emission Test Setup