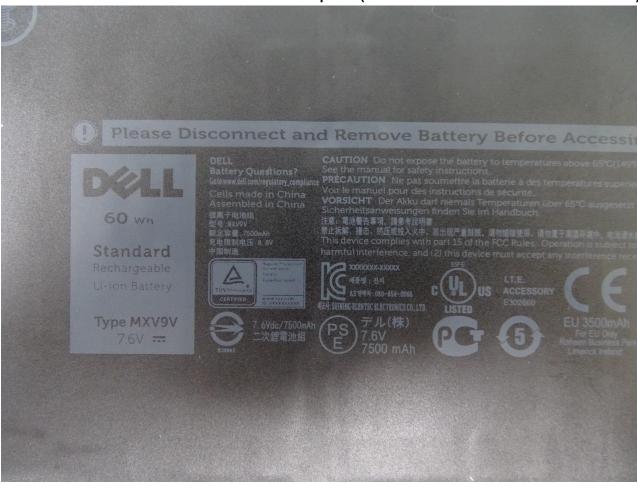

## 3. Photograph of Accessory for the Host

Host: Portable Computer (Brand Name: DELL / Model Name: P96G)

Report No.: EP8D0103

**List of Accessory for Host (Portable Computer):** 

| = iot of recovery for frost (i. of table of one partor). |            |           |
|----------------------------------------------------------|------------|-----------|
| Specification of Accessory                               |            |           |
| AC Adapter                                               | Brand Name | DELL      |
|                                                          | Model Name | HA65NM130 |
| Battery                                                  | Brand Name | DELL      |
|                                                          | Model Name | MXV9V     |

**Remark:** For accessories equipped with this EUT, please refer to the following photos.

TEL: 886-3-327-3456 Page Number : 11 of 36
FAX: 886-3-328-4978 Issued Date : Mar. 27, 2019

Report No.: EP8D0103

Host: Portable Computer (Brand Name: DELL / Model Name: P96G)