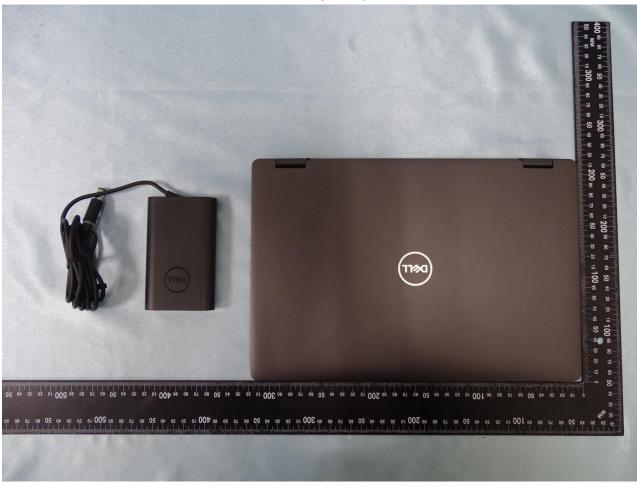

## 3. Photograph of Accessory for the Host

Host: Portable Computer (Brand Name: DELL / Model Name: P96G)

Report No.: EP8D0103

**List of Accessory for Host (Portable Computer):** 

| = iot of recovery for frost (i. of table of one partor). |            |           |
|----------------------------------------------------------|------------|-----------|
| Specification of Accessory                               |            |           |
| AC Adapter                                               | Brand Name | DELL      |
|                                                          | Model Name | HA65NM130 |
| Battery                                                  | Brand Name | DELL      |
|                                                          | Model Name | MXV9V     |

**Remark:** For accessories equipped with this EUT, please refer to the following photos.

TEL: 886-3-327-3456 Page Number : 11 of 36
FAX: 886-3-328-4978 Issued Date : Mar. 27, 2019

Report No.: EP8D0103

Host: Portable Computer (Brand Name: DELL / Model Name: P96G)