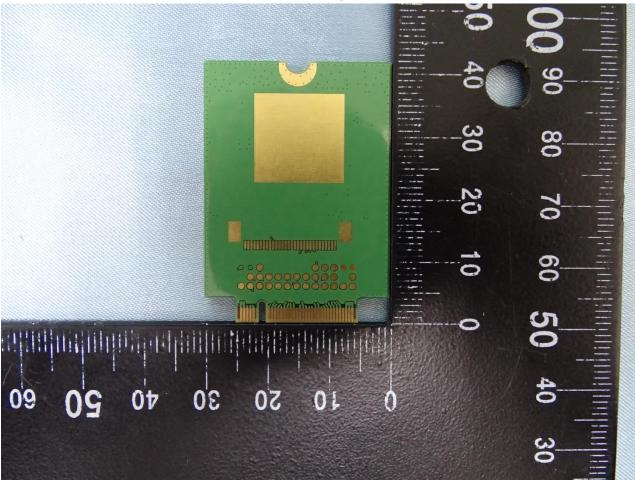

## 1. Photograph of the EUT

**EUT: LTE module** 

Report No.: EP8D0543

(Brand Name: Fibocom / Model Name: L850-GL)

TEL: 886-3-327-3456 Page Number : 1 of 36
FAX: 886-3-328-4978 Issued Date : Mar. 27, 2019

**EUT: LTE module** 

Report No.: EP8D0543

(Brand Name: Fibocom / Model Name: L850-GL)

: 2 of 36 TEL: 886-3-327-3456 Page Number FAX: 886-3-328-4978 Issued Date

: Mar. 27, 2019