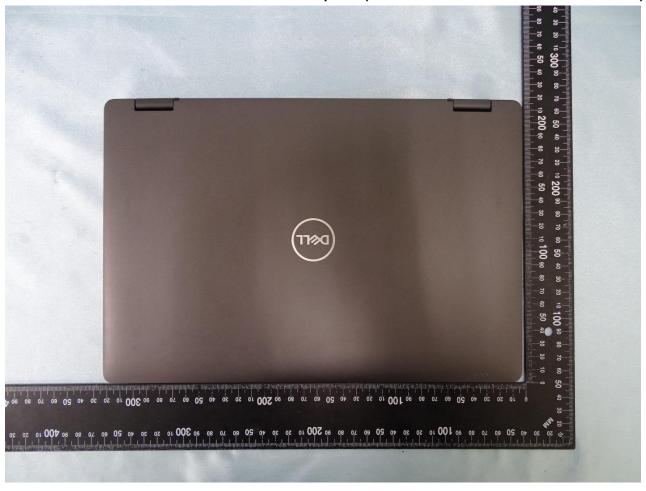

## 2. External Photograph of the Host

Host: Portable Computer (Brand Name: DELL / Model Name: P96G)

Report No.: EP8D0103

TEL: 886-3-327-3456 Page Number : 3 of 36
FAX: 886-3-328-4978 Issued Date : Mar. 27, 2019

Report No.: EP8D0103

TEL: 886-3-327-3456 Page Number : 4 of 36

FAX: 886-3-328-4978 Issued Date : Mar. 27, 2019

Report No.: EP8D0103

TEL: 886-3-327-3456 Page Number : 5 of 36
FAX: 886-3-328-4978 Issued Date : Mar. 27, 2019