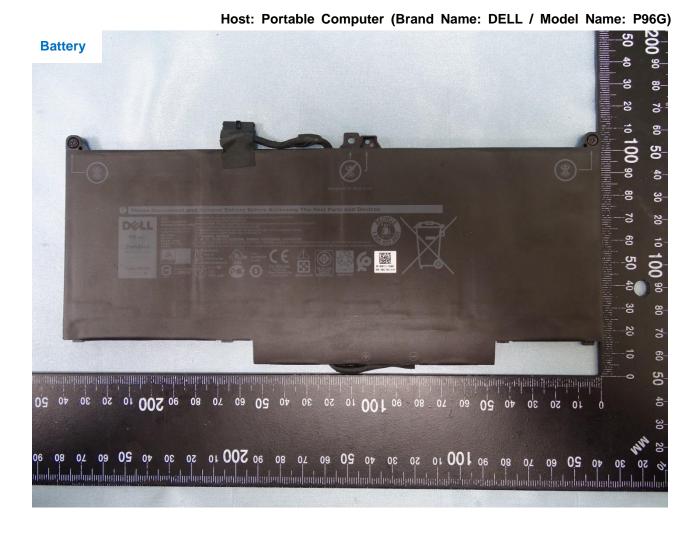

## 3. Photograph of Accessory for the Host

Host: Portable Computer (Brand Name: DELL / Model Name: P96G)

Report No.: EP8D0103

**List of Accessory for Host (Portable Computer):** 

| = iot of recovery for frost (i. of table of one partor). |            |           |
|----------------------------------------------------------|------------|-----------|
| Specification of Accessory                               |            |           |
| AC Adapter                                               | Brand Name | DELL      |
|                                                          | Model Name | HA65NM130 |
| Battery                                                  | Brand Name | DELL      |
|                                                          | Model Name | MXV9V     |

**Remark:** For accessories equipped with this EUT, please refer to the following photos.

TEL: 886-3-327-3456 Page Number : 11 of 36
FAX: 886-3-328-4978 Issued Date : Mar. 27, 2019

Report No.: EP8D0103

Host: Portable Computer (Brand Name: DELL / Model Name: P96G)