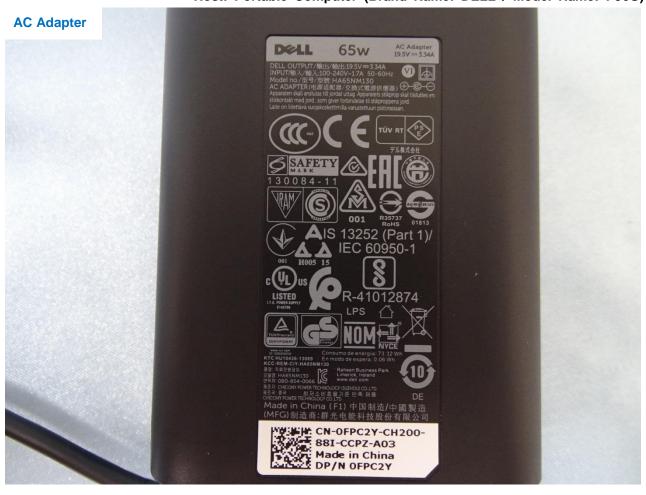

## 3. Photograph of Accessory for the Host

Host: Portable Computer (Brand Name: DELL / Model Name: P96G)

Report No.: EP8D0103

**List of Accessory for Host (Portable Computer):** 

| = iot of recovery for frost (i. of table of one partor). |            |           |
|----------------------------------------------------------|------------|-----------|
| Specification of Accessory                               |            |           |
| AC Adapter                                               | Brand Name | DELL      |
|                                                          | Model Name | HA65NM130 |
| Battery                                                  | Brand Name | DELL      |
|                                                          | Model Name | MXV9V     |

**Remark:** For accessories equipped with this EUT, please refer to the following photos.

TEL: 886-3-327-3456 Page Number : 11 of 36
FAX: 886-3-328-4978 Issued Date : Mar. 27, 2019

Report No.: EP8D0103

Host: Portable Computer (Brand Name: DELL / Model Name: P96G)