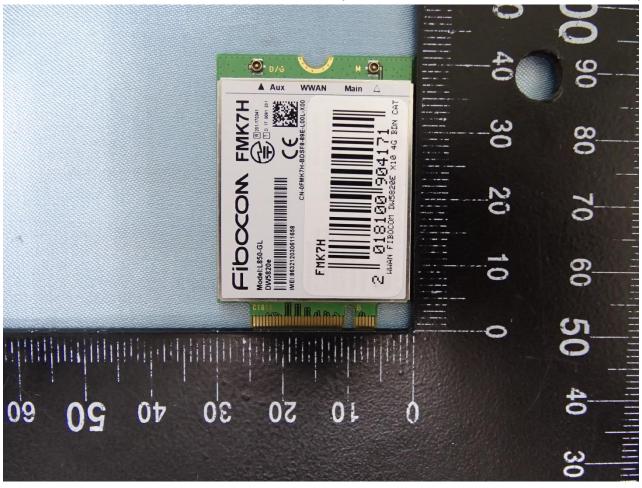

## 1. Photograph of the EUT

**EUT: LTE module** 

Report No.: EP8D0543

(Brand Name: Fibocom / Model Name: L850-GL)

TEL: 886-3-327-3456 Page Number : 1 of 36
FAX: 886-3-328-4978 Issued Date : Mar. 27, 2019

**EUT: LTE module** 

Report No.: EP8D0543

(Brand Name: Fibocom / Model Name: L850-GL)

: 2 of 36 TEL: 886-3-327-3456 Page Number FAX: 886-3-328-4978 Issued Date

: Mar. 27, 2019