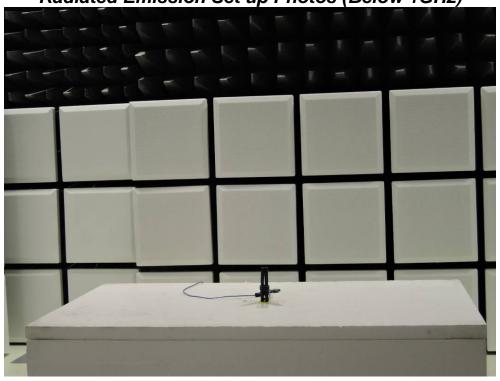

## PHOTOGRAPHS OF SET UP

Radiated Emission Set up Photos (Below 1GHz)

Unless otherwise stated the results shown in this test report refer only to the sample(s) tested and such sample(s) are retained for 90 days only.