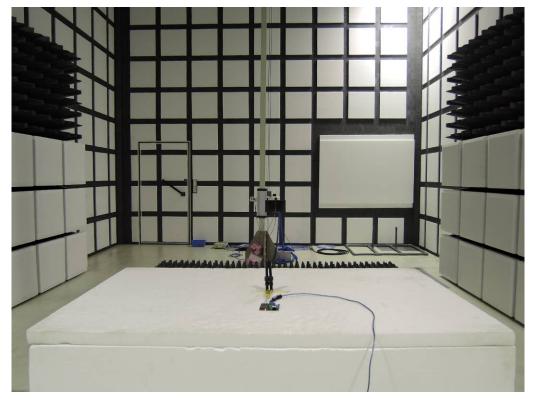

## PHOTOGRAPHS OF SET UP

Radiated Emission Set up Photos (Below 1GHz)

Unless otherwise stated the results shown in this test report refer only to the sample(s) tested and such sample(s) are retained for 90 days only.