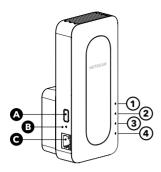

#### Overview

- A WPS button
- B Reset button
- **©** Ethernet port
- 1 U Power LED
- 2 🗠 Router Link LED
- ③ (①) Client Link LED
- 4) \*\* WPS LED