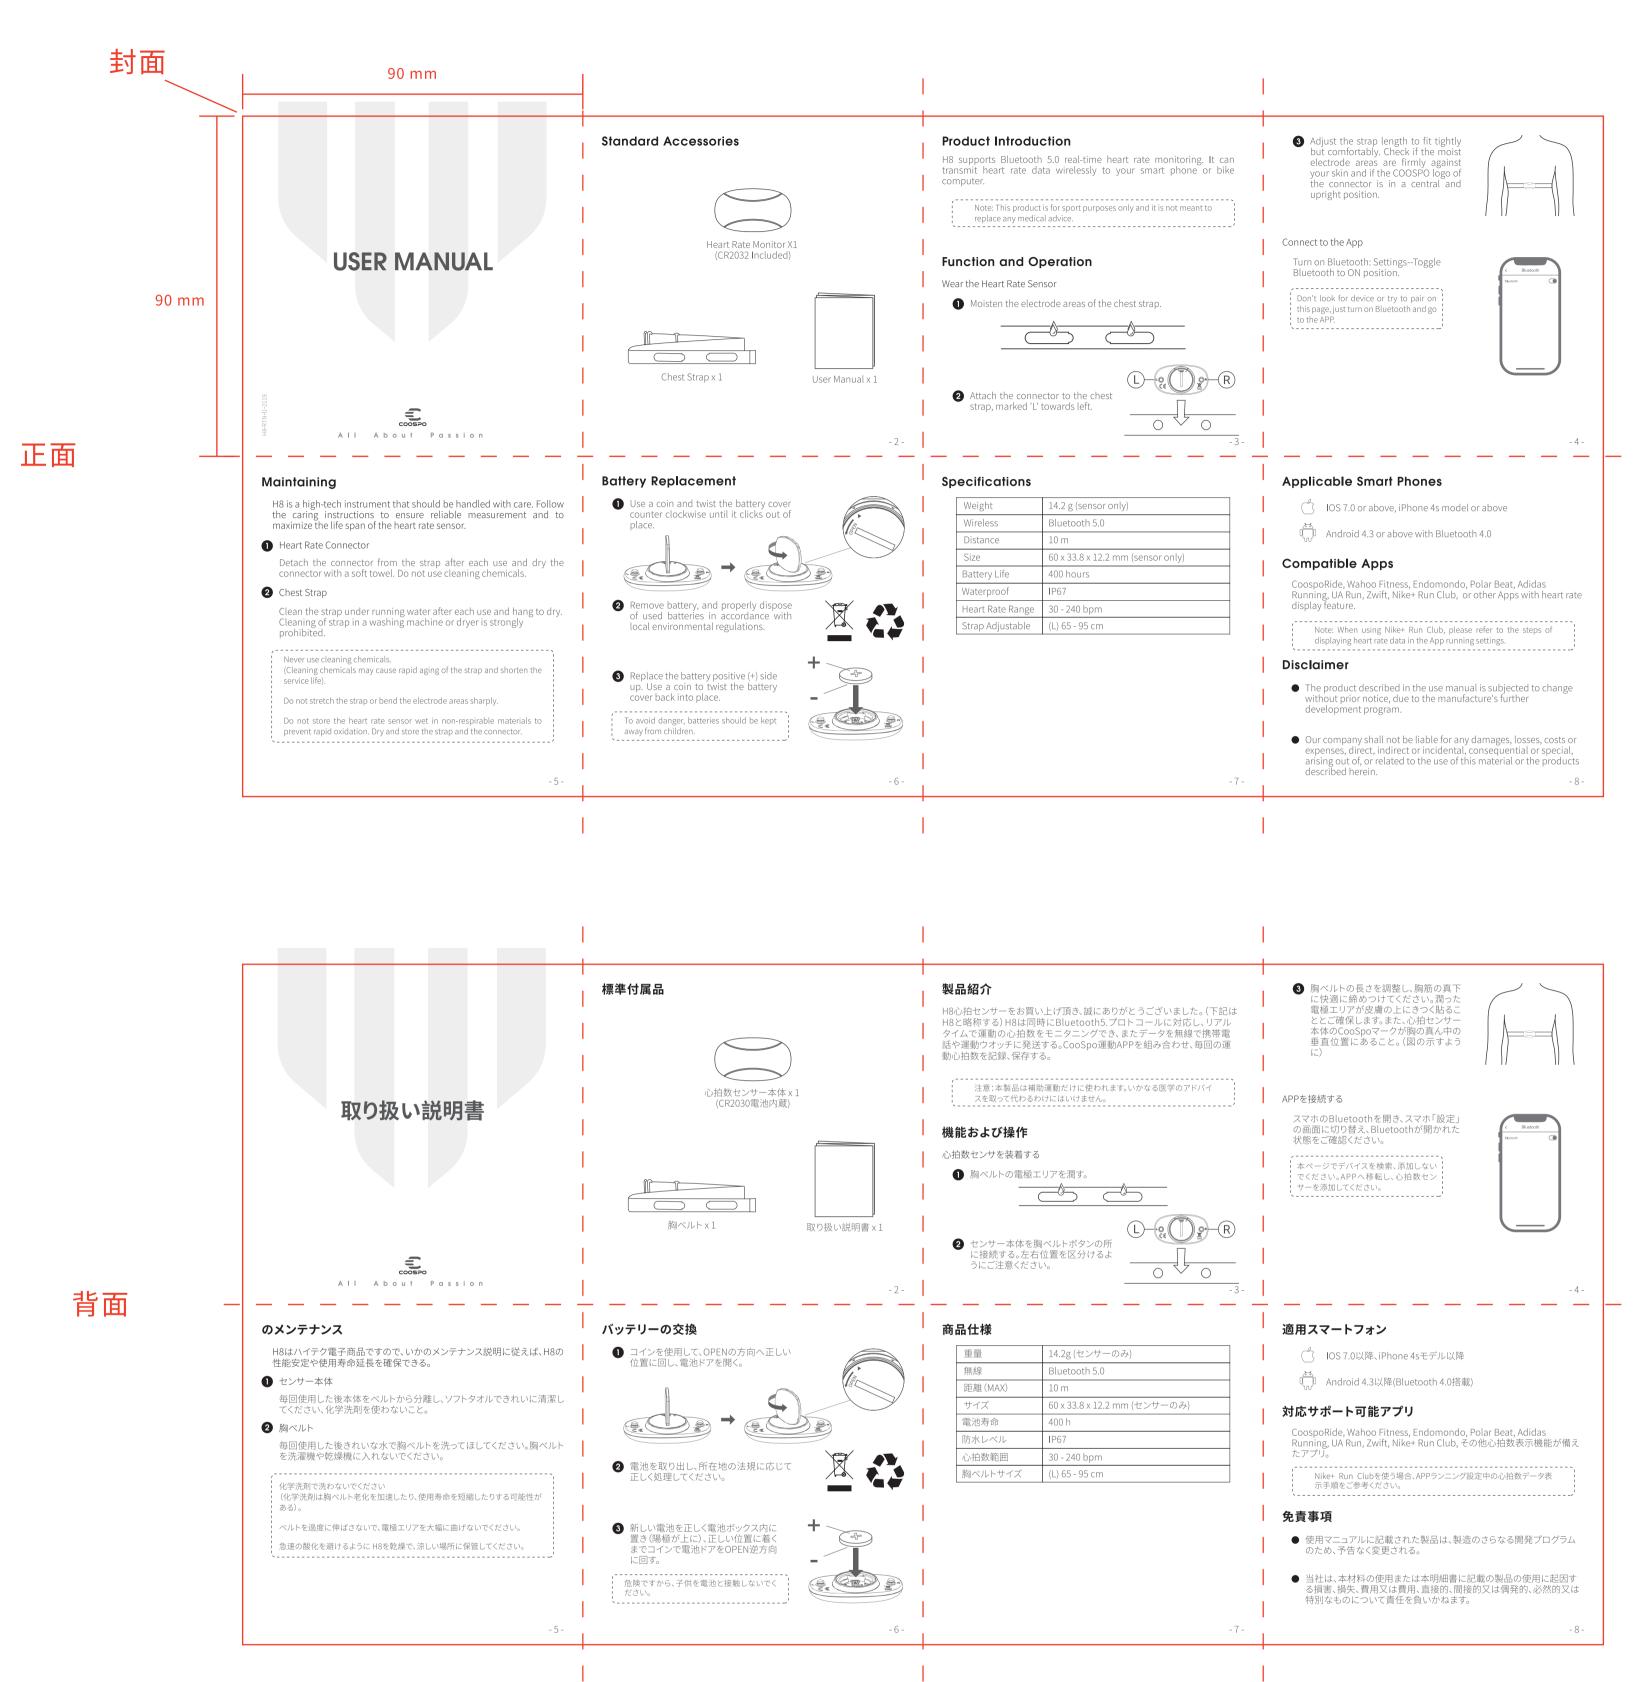

## 英日说明书 HRM802 COOSPO

材料:80克光道林纸 单色双面印刷 上下对折+风琴折

切线: \_\_\_\_\_

折线: \_ \_ \_ \_ \_ \_

## 第二步:风琴折

| 版本                                                      | 版本说明                                                          |                                              | 修改日期                    | 修改人                                            | 审核                      |
|---------------------------------------------------------|---------------------------------------------------------------|----------------------------------------------|-------------------------|------------------------------------------------|-------------------------|
| А                                                       | 生产                                                            |                                              | 2021/05/14              | 郑春阳                                            | 谢海亮                     |
|                                                         |                                                               |                                              |                         | 1                                              | 1                       |
|                                                         |                                                               |                                              |                         |                                                |                         |
|                                                         |                                                               |                                              |                         |                                                |                         |
|                                                         |                                                               |                                              |                         |                                                |                         |
|                                                         |                                                               |                                              |                         |                                                |                         |
|                                                         |                                                               |                                              |                         |                                                |                         |
| 品 名                                                     |                                                               |                                              |                         |                                                |                         |
| <sup>品名</sup> 英E                                        | 3说明书 HRM8                                                     | 302 COO                                      | SPO                     |                                                |                         |
| 英                                                       | 3说明书 HRM8                                                     | 302 COO                                      |                         | 品型号 <u> </u>                                   |                         |
| <b>英</b> 比                                              | <b>3说明书 HRM8</b><br>总明书 HRM802 90x9                           |                                              | 产                       | <sup>品型号</sup> <b>HRM8</b>                     | 02                      |
| <b>英</b> 日                                              |                                                               | 90mm 80克:                                    |                         | <b>HRM8</b><br><sup>科编号/</sup> 文件编号            |                         |
| <b>英比</b><br>材料<br>英日证<br>单色双                           | 说明书 HRM802 90x<br>双面印刷 风琴折(CO                                 | 90mm 80克<br>OSPO)                            | 光道林纸                    | HRM8<br>科编号/文件编号<br>53.HRM80                   | <b>02</b><br>02-0001-00 |
| <b>英比</b><br>材料<br>英日说<br>单色对                           | 说明书 HRM802 90x<br>双面印刷 风琴折 (CO                                | 90mm 80克:                                    | 光道林纸                    | HRM8<br>科编号/文件编号<br>53.HRM80<br>当名             |                         |
| サ<br>材 料<br>英日<br>単色<br>単色<br>新<br>新春阳<br><sup>車核</sup> | 说明书 HRM802 90x<br>双面印刷 风琴折(CO                                 | 90mm 80克<br>OSPO)<br><sup>页 次</sup><br>1 / 1 | 光道林纸<br>物物<br>比例<br>1:1 | 中RM8<br>斗编号/文件编号<br>53.HRM80<br>当名<br>53.HRM80 | )2-0001-00              |
| サ<br>材 料<br>英日で<br>単色の<br>単色の<br>新                      | 说明书 HRM802 90x<br>双面印刷 风琴折 (CO<br><sup>日期</sup><br>2021/05/14 | 90mm 80克<br>OSPO)<br><sup>页 次</sup><br>1 / 1 | 光道林纸<br>物物<br>比例<br>1:1 | HRM8<br>科编号/文件编号<br>53.HRM80<br>当名             | )2-0001-00              |