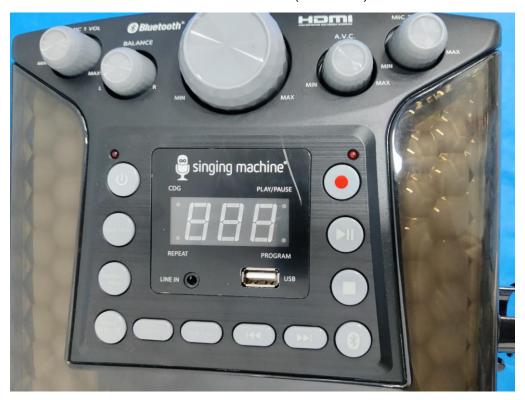

# **INTERNAL PHOTOS**

PORT VIEW OF EUT (FIGURE 1)

PORT VIEW OF EUT (FIGURE 2)

having not been signed by authorized approver, or having been altered without authorization, or having not been stamped by the "Dedicated Testing/Inspection deemed to be invalid. Copying or excerpting portion of, or altering the content of the report is not permitted without the written authorization of AGC. The test results in the report apply only to the tested sample. Any objections to report issued by AGC should be submitted to AGC within 15days after the issuance of the test report. quiry of validity or verification of the test report should be addressed to AGC by agc01@agccert.com.