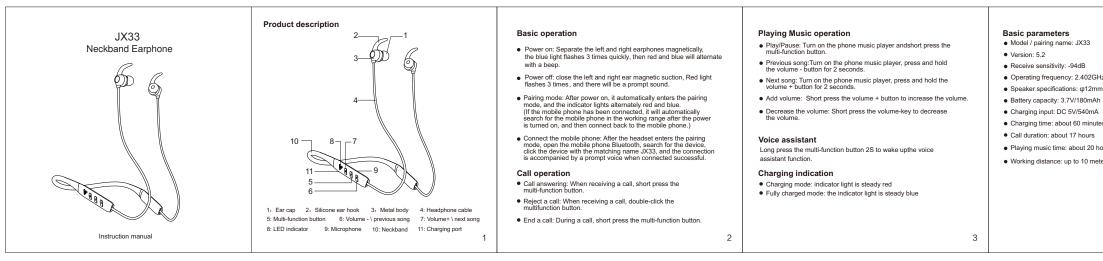

## FCC Statement

This equipment has been tested and found to comply with the limits for a Class B digital device, pursuant to part 15 of the FCC Rules. These limits are designed to provide reasonable protection against harmful interference in a residential installation. This equipment generates, uses and can radiate radio frequency energy and, if not installed and used in accordance with the instructions, may cause harmful interference

to radio communications. However, there is no guarantee that interference will not occur in a particular installation. If this equipment does cause harmful interference to radio or television reception, which can be determined by turning the equipment off and on, the user is encouraged to try to correct the interference by one or more of the following me