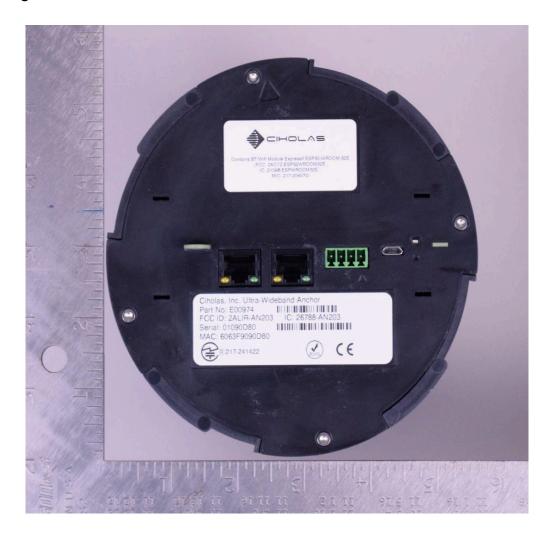

## Label Sample #1:

Ciholas, Inc. Ultra V Part No: E00974

Ultra Wide Band Anchor

FCC ID: 2ALIR-AN203

IC: 26788-AN203

Serial: 01091234

Mac: 6063F9091234

Label Type: Z-Xtreme 4000T White from Zebra

Label Material: Synthetic

Label Size: 1" x 3"

Label Adhesive: Permanent acrylic adhesive from Zebra

Label Sample #2:

Contains BT/Wifi Module Expressif ESP32-WROOM-32E (FCC: 2AC7Z-ESP32WROOM32E, IC: 21098-ESPWROOM32E, MIC: 217-204070)

Label Type: Z-Xtreme 4000T White from Zebra

Label Material: Synthetic Label Size: 2" x 1"

Label Adhesive: Permanent acrylic adhesive from Zebra