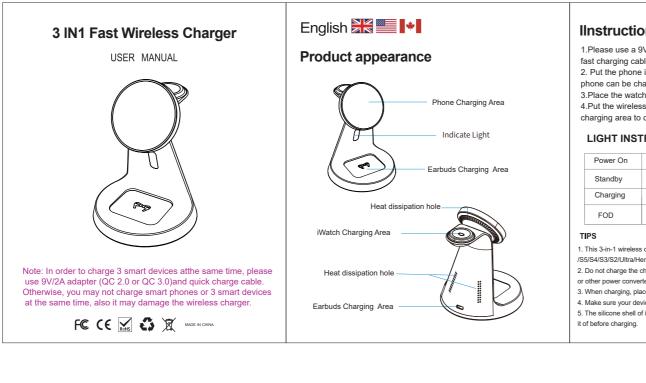

# Instructions for use

1.Please use a 9V/2A or higher adapter (QC 2.0 or QC 3.0) and a fast charging cable. 2. Put the phone in the mobile phone charging area and the mobile phone can be charged 3.Place the watch in the watch charging area to charge the watch 4.Put the wireless charging Bluetooth earphone box in the earphone

### charging area to charge the earphone LIGHT INSTRUCTIONS

| ower On  | • | The ice blue light will turn off after 10<br>seconds of illumination |  |
|----------|---|----------------------------------------------------------------------|--|
| Standby  | 0 | No light                                                             |  |
| Charging | • | Ice blue light on, turn off after 20 seconds                         |  |
| FOD      | 0 | Ice blue light flashing rapidly                                      |  |