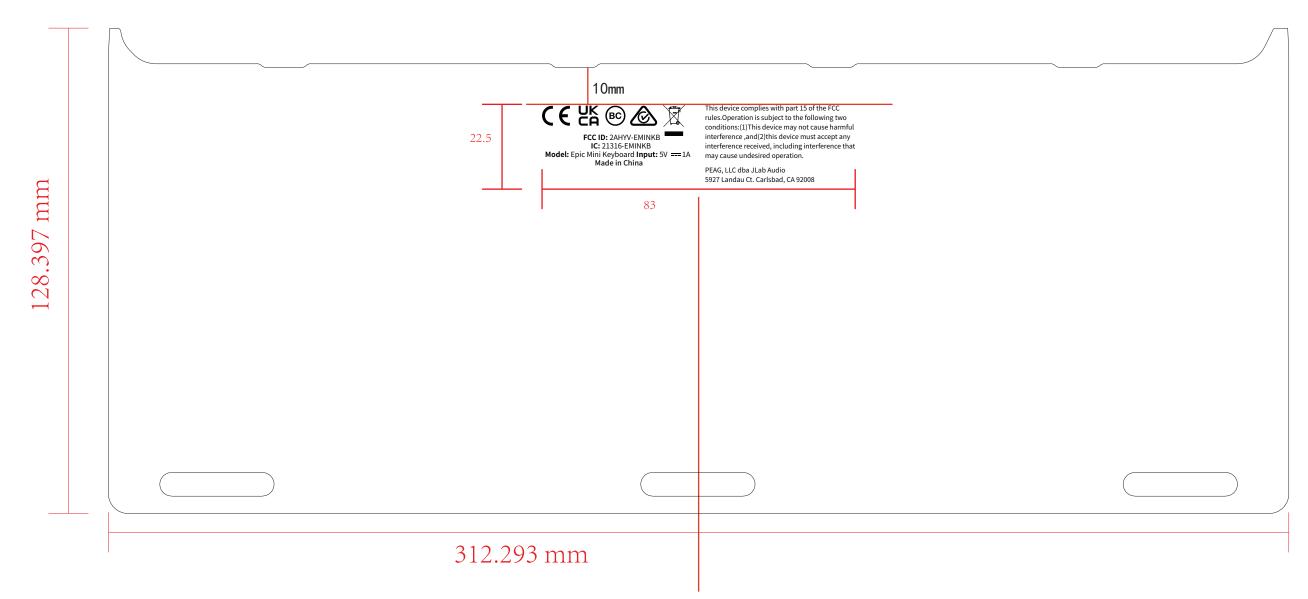

## 左右居中

|   | 型号       | 品号 | 丝印内容                                                                                                                                                                                                                                                                                                                                                                      | 尺寸        | 备注      | LOGO编号 |
|---|----------|----|---------------------------------------------------------------------------------------------------------------------------------------------------------------------------------------------------------------------------------------------------------------------------------------------------------------------------------------------------------------------------|-----------|---------|--------|
| Е | pic Mini |    | FCC ID: 2A-FVY-EMINKB  IC: 21316-EMINKB  Model: Epic Minks  Made in China  This device complies with part 1s of the FCC rules Operation is subject to the following two conditions: [117th is device may not cause harmful interference reviewd, including interference that may cause undesired operation.  PEAG, LLC dba J. ab Audio  5927 Landau Ct. Carbada, CA 92008 | 83*22.5mm | 丝印黑色亮UV |        |