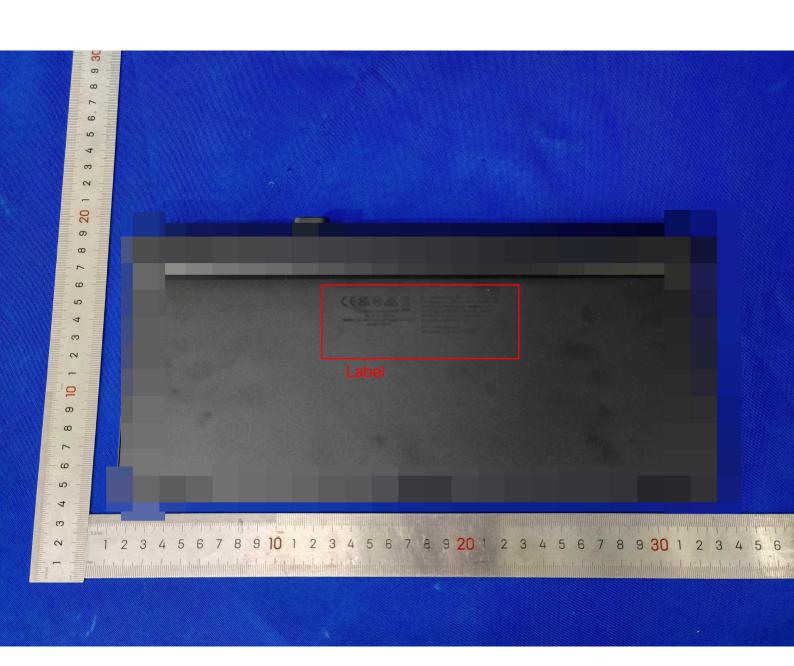

## 左右居中

|   | 型号       | 品号 | 丝印内容                                                                                                                                                                                                                                                                                                                                                                      | 尺寸        | 备注      | LOGO编号 |
|---|----------|----|---------------------------------------------------------------------------------------------------------------------------------------------------------------------------------------------------------------------------------------------------------------------------------------------------------------------------------------------------------------------------|-----------|---------|--------|
| Е | pic Mini |    | FCC ID: 2A-FVY-EMINKB  IC: 21316-EMINKB  Model: Epic Minks  Made in China  This device complies with part 1s of the FCC rules Operation is subject to the following two conditions: [117th is device may not cause harmful interference reviewd, including interference that may cause undesired operation.  PEAG, LLC dba J. ab Audio  5927 Landau Ct. Carbada, CA 92008 | 83*22.5mm | 丝印黑色亮UV |        |