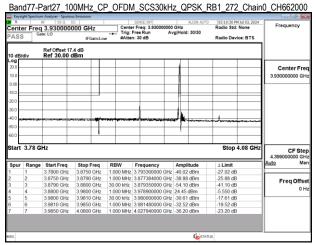

SGS Taiwan Ltd

Page: 193 of 256

Band77-Part27\_20MHz\_CP\_OFDM\_SCS30kHz\_QPSK\_RB1\_1\_Chain0\_CH630668

Band77-Part27 20MHz CP OFDM SCS30kHz QPSK RB1 1 Chain0 CH633334

Band77-Part27\_20MHz\_CP\_OFDM\_SCS30kHz\_QPSK\_RB1\_1\_Chain0\_CH636000