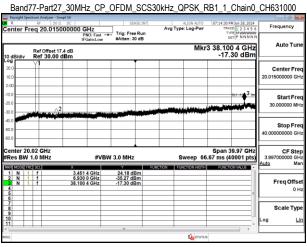

SGS Taiwan Ltd

Page: 193 of 256

Band77-Part27\_20MHz\_CP\_OFDM\_SCS30kHz\_QPSK\_RB1\_1\_Chain0\_CH630668

Band77-Part27 20MHz CP OFDM SCS30kHz QPSK RB1 1 Chain0 CH633334

Band77-Part27\_20MHz\_CP\_OFDM\_SCS30kHz\_QPSK\_RB1\_1\_Chain0\_CH636000

Band77-Part27\_20MHz\_CP\_OFDM\_SCS30kHz\_QPSK\_RB1\_1\_Chain0\_CH647334

Unless otherwise stated the results shown in this test report refer only to the sample(s) tested and such sample(s) are retained for 90 days only.