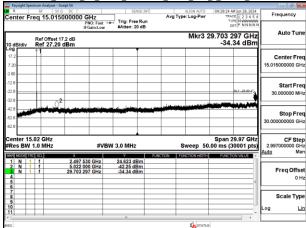

## Band41\_20MHz\_CP\_OFDM\_SCS30kHz\_QPSK\_RB1\_1\_Chain0\_CH502002

Band41\_20MHz\_CP\_OFDM\_SCS30kHz\_QPSK\_RB1\_1\_Chain0\_CH518598

Band41\_20MHz\_CP\_OFDM\_SCS30kHz\_QPSK\_RB1\_1\_Chain0\_CH535998

Band41\_30MHz\_CP\_OFDM\_SCS30kHz\_QPSK\_RB1\_1\_Chain0\_CH502200