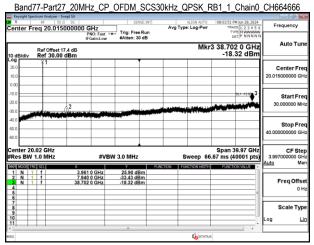

SGS Taiwan Ltd

Page: 193 of 256

Band77-Part27\_20MHz\_CP\_OFDM\_SCS30kHz\_QPSK\_RB1\_1\_Chain0\_CH630668

Band77-Part27 20MHz CP OFDM SCS30kHz QPSK RB1 1 Chain0 CH633334

Band77-Part27\_20MHz\_CP\_OFDM\_SCS30kHz\_QPSK\_RB1\_1\_Chain0\_CH636000

Band77-Part27\_20MHz\_CP\_OFDM\_SCS30kHz\_QPSK\_RB1\_1\_Chain0\_CH647334

Unless otherwise stated the results shown in this test report refer only to the sample(s) tested and such sample(s) are retained for 90 days only.