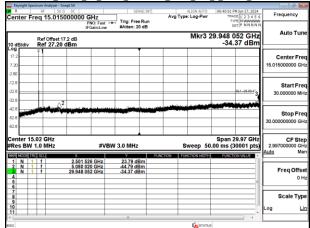

Band41\_60MHz\_CP\_OFDM\_SCS30kHz\_QPSK\_RB1\_1\_Chain0\_CH505200

Band41\_60MHz\_CP\_OFDM\_SCS30kHz\_QPSK\_RB1\_1\_Chain0\_CH506004

Unless otherwise stated the results shown in this test report refer only to the sample(s) tested and such sample(s) are retained for 90 days only. 除业只有约明,此程生处用度影响经少锋中乌害,同时此类早度原列的主,大型企业等等。