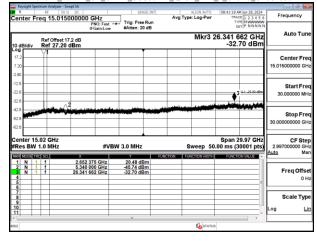

## Band41\_20MHz\_CP\_OFDM\_SCS30kHz\_QPSK\_RB1\_1\_Chain0\_CH502002

Band41\_20MHz\_CP\_OFDM\_SCS30kHz\_QPSK\_RB1\_1\_Chain0\_CH518598

Band41\_20MHz\_CP\_OFDM\_SCS30kHz\_QPSK\_RB1\_1\_Chain0\_CH535998

Band41\_30MHz\_CP\_OFDM\_SCS30kHz\_QPSK\_RB1\_1\_Chain0\_CH502200