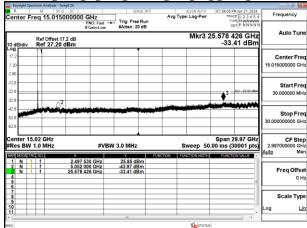

## Band41\_20MHz\_CP\_OFDM\_SCS30kHz\_QPSK\_RB1\_1\_Chain0\_CH502002

Band41\_20MHz\_CP\_OFDM\_SCS30kHz\_QPSK\_RB1\_1\_Chain0\_CH518598

Band41\_20MHz\_CP\_OFDM\_SCS30kHz\_QPSK\_RB1\_1\_Chain0\_CH535998

Band41\_30MHz\_CP\_OFDM\_SCS30kHz\_QPSK\_RB1\_1\_Chain0\_CH502200