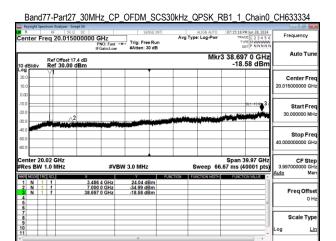

SGS Taiwan Ltd

Page: 193 of 256

Band77-Part27\_20MHz\_CP\_OFDM\_SCS30kHz\_QPSK\_RB1\_1\_Chain0\_CH630668

Band77-Part27 20MHz CP OFDM SCS30kHz QPSK RB1 1 Chain0 CH633334

Band77-Part27\_20MHz\_CP\_OFDM\_SCS30kHz\_QPSK\_RB1\_1\_Chain0\_CH636000

Band77-Part27\_20MHz\_CP\_OFDM\_SCS30kHz\_QPSK\_RB1\_1\_Chain0\_CH647334

Unless otherwise stated the results shown in this test report refer only to the sample(s) tested and such sample(s) are retained for 90 days only.