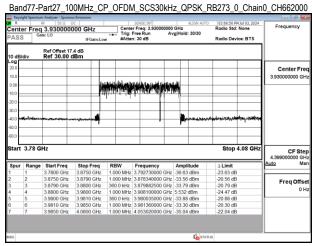

SGS Taiwan Ltd

Page: 193 of 256

Band77-Part27\_20MHz\_CP\_OFDM\_SCS30kHz\_QPSK\_RB1\_1\_Chain0\_CH630668

Band77-Part27 20MHz CP OFDM SCS30kHz QPSK RB1 1 Chain0 CH633334

Band77-Part27\_20MHz\_CP\_OFDM\_SCS30kHz\_QPSK\_RB1\_1\_Chain0\_CH636000

Band77-Part27\_20MHz\_CP\_OFDM\_SCS30kHz\_QPSK\_RB1\_1\_Chain0\_CH647334

Unless otherwise stated the results shown in this test report refer only to the sample(s) tested and such sample(s) are retained for 90 days only.