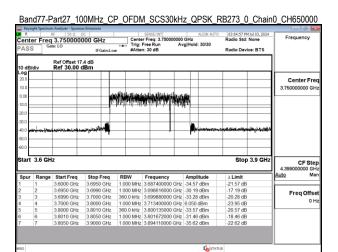

Band77-Part27\_20MHz\_CP\_OFDM\_SCS30kHz\_QPSK\_RB1\_1\_Chain0\_CH647334

Unless otherwise stated the results shown in this test report refer only to the sample(s) tested and such sample(s) are retained for 90 days only.