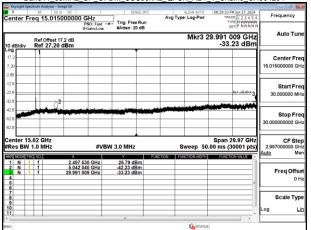

## Band41\_20MHz\_CP\_OFDM\_SCS30kHz\_QPSK\_RB1\_1\_Chain0\_CH502002

Band41\_20MHz\_CP\_OFDM\_SCS30kHz\_QPSK\_RB1\_1\_Chain0\_CH518598

Band41\_20MHz\_CP\_OFDM\_SCS30kHz\_QPSK\_RB1\_1\_Chain0\_CH535998

Band41\_30MHz\_CP\_OFDM\_SCS30kHz\_QPSK\_RB1\_1\_Chain0\_CH502200