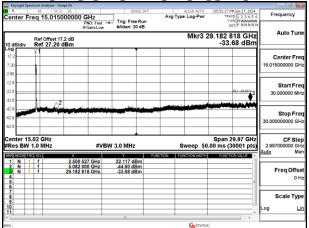

SGS Taiwan Ltd

Page: 192 of 256

Band41\_90MHz\_CP\_OFDM\_SCS30kHz\_QPSK\_RB1\_1\_Chain0\_CH518598

Band41\_90MHz\_CP\_OFDM\_SCS30kHz\_QPSK\_RB1\_1\_Chain0\_CH528996

Band41\_100MHz\_CP\_OFDM\_SCS30kHz\_QPSK\_RB1\_1 \_Chain0\_CH509202