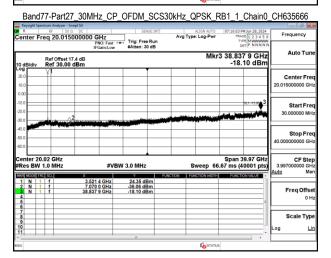

SGS Taiwan Ltd

Page: 193 of 256

Band77-Part27\_20MHz\_CP\_OFDM\_SCS30kHz\_QPSK\_RB1\_1\_Chain0\_CH630668

Band77-Part27 20MHz CP OFDM SCS30kHz QPSK RB1 1 Chain0 CH633334

Band77-Part27\_20MHz\_CP\_OFDM\_SCS30kHz\_QPSK\_RB1\_1\_Chain0\_CH636000

Band77-Part27\_20MHz\_CP\_OFDM\_SCS30kHz\_QPSK\_RB1\_1\_Chain0\_CH647334

Unless otherwise stated the results shown in this test report refer only to the sample(s) tested and such sample(s) are retained for 90 days only.