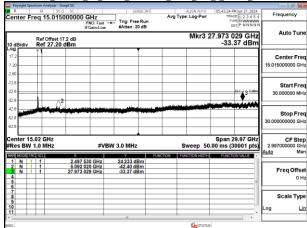

## Band41\_20MHz\_CP\_OFDM\_SCS30kHz\_QPSK\_RB1\_1\_Chain0\_CH502002

Band41\_20MHz\_CP\_OFDM\_SCS30kHz\_QPSK\_RB1\_1\_Chain0\_CH518598

Band41\_20MHz\_CP\_OFDM\_SCS30kHz\_QPSK\_RB1\_1\_Chain0\_CH535998

Band41\_30MHz\_CP\_OFDM\_SCS30kHz\_QPSK\_RB1\_1\_Chain0\_CH502200