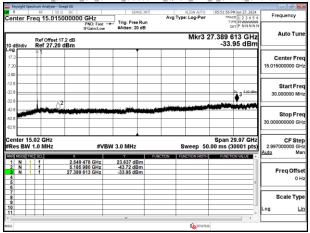

## Band41\_20MHz\_CP\_OFDM\_SCS30kHz\_QPSK\_RB1\_1\_Chain0\_CH502002

Band41\_20MHz\_CP\_OFDM\_SCS30kHz\_QPSK\_RB1\_1\_Chain0\_CH518598

Band41\_20MHz\_CP\_OFDM\_SCS30kHz\_QPSK\_RB1\_1\_Chain0\_CH535998

Band41\_30MHz\_CP\_OFDM\_SCS30kHz\_QPSK\_RB1\_1\_Chain0\_CH502200