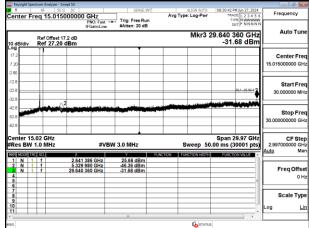

## Band41\_20MHz\_CP\_OFDM\_SCS30kHz\_QPSK\_RB1\_1\_Chain0\_CH502002

Band41\_20MHz\_CP\_OFDM\_SCS30kHz\_QPSK\_RB1\_1\_Chain0\_CH518598

Band41\_20MHz\_CP\_OFDM\_SCS30kHz\_QPSK\_RB1\_1\_Chain0\_CH535998

Band41\_30MHz\_CP\_OFDM\_SCS30kHz\_QPSK\_RB1\_1\_Chain0\_CH502200