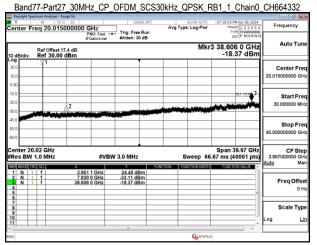

SGS Taiwan Ltd

Page: 193 of 256

Band77-Part27\_20MHz\_CP\_OFDM\_SCS30kHz\_QPSK\_RB1\_1\_Chain0\_CH630668

Band77-Part27 20MHz CP OFDM SCS30kHz QPSK RB1 1 Chain0 CH633334

Band77-Part27\_20MHz\_CP\_OFDM\_SCS30kHz\_QPSK\_RB1\_1\_Chain0\_CH636000

Band77-Part27\_20MHz\_CP\_OFDM\_SCS30kHz\_QPSK\_RB1\_1\_Chain0\_CH647334

Unless otherwise stated the results shown in this test report refer only to the sample(s) tested and such sample(s) are retained for 90 days only.