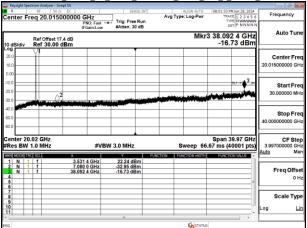

SGS Taiwan Ltd

Page: 192 of 256

Band41\_90MHz\_CP\_OFDM\_SCS30kHz\_QPSK\_RB1\_1\_Chain0\_CH518598

Band41\_90MHz\_CP\_OFDM\_SCS30kHz\_QPSK\_RB1\_1\_Chain0\_CH528996

Band41\_100MHz\_CP\_OFDM\_SCS30kHz\_QPSK\_RB1\_1 \_Chain0\_CH509202

Band41\_100MHz\_CP\_OFDM\_SCS30kHz\_QPSK\_RB1\_1\_Chain0\_CH510000

Unless otherwise stated the results shown in this test report refer only to the sample(s) tested and such sample(s) are retained for 90 days only.