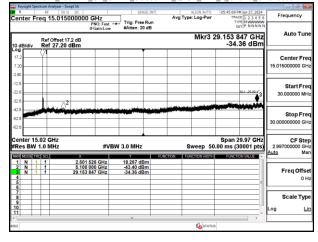

Band41\_30MHz\_CP\_OFDM\_SCS30kHz\_QPSK\_RB1\_1\_Chain0\_CH503004

Unless otherwise stated the results shown in this test report refer only to the sample(s) tested and such sample(s) are retained for 90 days only.