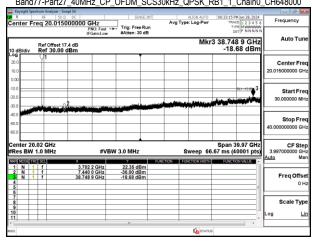

SGS Taiwan Ltd

Page: 193 of 256

Band77-Part27\_20MHz\_CP\_OFDM\_SCS30kHz\_QPSK\_RB1\_1\_Chain0\_CH630668

Band77-Part27 20MHz CP OFDM SCS30kHz QPSK RB1 1 Chain0 CH633334

Band77-Part27\_20MHz\_CP\_OFDM\_SCS30kHz\_QPSK\_RB1\_1\_Chain0\_CH636000

Band77-Part27\_20MHz\_CP\_OFDM\_SCS30kHz\_QPSK\_RB1\_1\_Chain0\_CH647334

Unless otherwise stated the results shown in this test report refer only to the sample(s) tested and such sample(s) are retained for 90 days only.