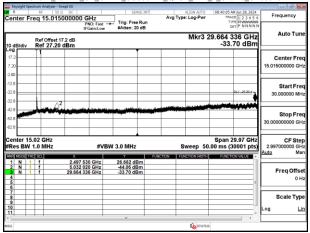

## Band41\_20MHz\_CP\_OFDM\_SCS30kHz\_QPSK\_RB1\_1\_Chain0\_CH502002

Band41\_20MHz\_CP\_OFDM\_SCS30kHz\_QPSK\_RB1\_1\_Chain0\_CH518598

Band41\_20MHz\_CP\_OFDM\_SCS30kHz\_QPSK\_RB1\_1\_Chain0\_CH535998

Band41\_30MHz\_CP\_OFDM\_SCS30kHz\_QPSK\_RB1\_1\_Chain0\_CH502200