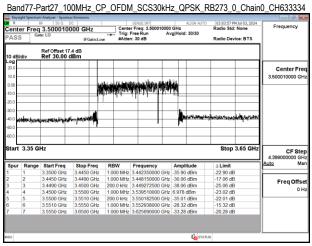

SGS Taiwan Ltd

Page: 193 of 256

Band77-Part27\_20MHz\_CP\_OFDM\_SCS30kHz\_QPSK\_RB1\_1\_Chain0\_CH630668

Band77-Part27 20MHz CP OFDM SCS30kHz QPSK RB1 1 Chain0 CH633334

Band77-Part27\_20MHz\_CP\_OFDM\_SCS30kHz\_QPSK\_RB1\_1\_Chain0\_CH636000