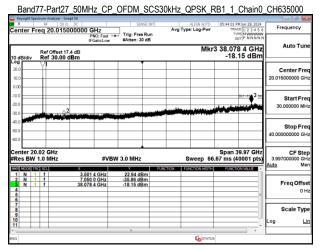

SGS Taiwan Ltd

Page: 193 of 256

Band77-Part27\_20MHz\_CP\_OFDM\_SCS30kHz\_QPSK\_RB1\_1\_Chain0\_CH630668

Band77-Part27 20MHz CP OFDM SCS30kHz QPSK RB1 1 Chain0 CH633334

Band77-Part27\_20MHz\_CP\_OFDM\_SCS30kHz\_QPSK\_RB1\_1\_Chain0\_CH636000

Band77-Part27\_20MHz\_CP\_OFDM\_SCS30kHz\_QPSK\_RB1\_1\_Chain0\_CH647334

Unless otherwise stated the results shown in this test report refer only to the sample(s) tested and such sample(s) are retained for 90 days only.