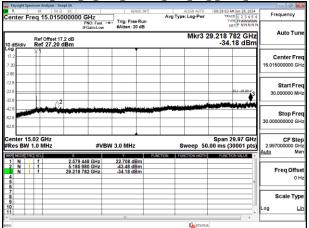

## Band41\_20MHz\_CP\_OFDM\_SCS30kHz\_QPSK\_RB1\_1\_Chain0\_CH502002

Band41\_20MHz\_CP\_OFDM\_SCS30kHz\_QPSK\_RB1\_1\_Chain0\_CH518598

Band41\_20MHz\_CP\_OFDM\_SCS30kHz\_QPSK\_RB1\_1\_Chain0\_CH535998

Band41\_30MHz\_CP\_OFDM\_SCS30kHz\_QPSK\_RB1\_1\_Chain0\_CH502200