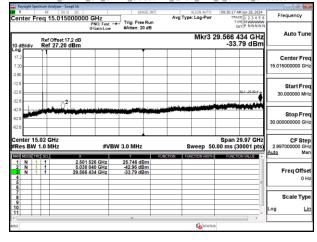

## Band41\_20MHz\_CP\_OFDM\_SCS30kHz\_QPSK\_RB1\_1\_Chain0\_CH502002

Band41\_20MHz\_CP\_OFDM\_SCS30kHz\_QPSK\_RB1\_1\_Chain0\_CH518598

Band41\_20MHz\_CP\_OFDM\_SCS30kHz\_QPSK\_RB1\_1\_Chain0\_CH535998

Band41\_30MHz\_CP\_OFDM\_SCS30kHz\_QPSK\_RB1\_1\_Chain0\_CH502200