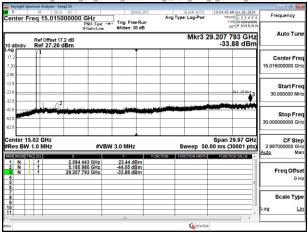

## Band41\_20MHz\_CP\_OFDM\_SCS30kHz\_QPSK\_RB1\_1\_Chain0\_CH502002

Band41\_20MHz\_CP\_OFDM\_SCS30kHz\_QPSK\_RB1\_1\_Chain0\_CH518598

Band41\_20MHz\_CP\_OFDM\_SCS30kHz\_QPSK\_RB1\_1\_Chain0\_CH535998

Band41\_30MHz\_CP\_OFDM\_SCS30kHz\_QPSK\_RB1\_1\_Chain0\_CH502200