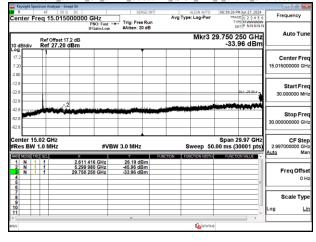

Band41\_60MHz\_CP\_OFDM\_SCS30kHz\_QPSK\_RB1\_1\_Chain0\_CH505200

Band41\_60MHz\_CP\_OFDM\_SCS30kHz\_QPSK\_RB1\_1\_Chain0\_CH506004

Unless otherwise stated the results shown in this test report refer only to the sample(s) tested and such sample(s) are retained for 90 days only. 除业只有约明,此程生处用度影响经少锋中乌害,同时此类早度原列的主,大型企业等等。