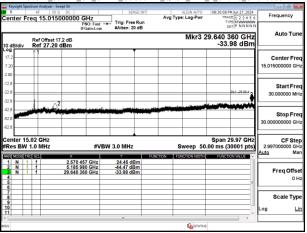

## Band41\_20MHz\_CP\_OFDM\_SCS30kHz\_QPSK\_RB1\_1\_Chain0\_CH502002

Band41\_20MHz\_CP\_OFDM\_SCS30kHz\_QPSK\_RB1\_1\_Chain0\_CH518598

Band41\_20MHz\_CP\_OFDM\_SCS30kHz\_QPSK\_RB1\_1\_Chain0\_CH535998

Band41\_30MHz\_CP\_OFDM\_SCS30kHz\_QPSK\_RB1\_1\_Chain0\_CH502200