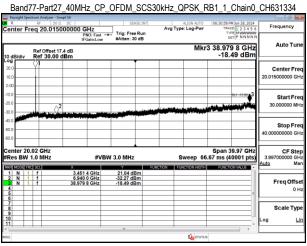

SGS Taiwan Ltd

Page: 193 of 256

Band77-Part27\_20MHz\_CP\_OFDM\_SCS30kHz\_QPSK\_RB1\_1\_Chain0\_CH630668

Band77-Part27 20MHz CP OFDM SCS30kHz QPSK RB1 1 Chain0 CH633334

Band77-Part27\_20MHz\_CP\_OFDM\_SCS30kHz\_QPSK\_RB1\_1\_Chain0\_CH636000

Band77-Part27\_20MHz\_CP\_OFDM\_SCS30kHz\_QPSK\_RB1\_1\_Chain0\_CH647334

Unless otherwise stated the results shown in this test report refer only to the sample(s) tested and such sample(s) are retained for 90 days only.