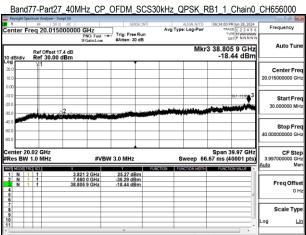

SGS Taiwan Ltd

Page: 193 of 256

Band77-Part27\_20MHz\_CP\_OFDM\_SCS30kHz\_QPSK\_RB1\_1\_Chain0\_CH630668

Band77-Part27 20MHz CP OFDM SCS30kHz QPSK RB1 1 Chain0 CH633334

Band77-Part27\_20MHz\_CP\_OFDM\_SCS30kHz\_QPSK\_RB1\_1\_Chain0\_CH636000

Band77-Part27\_20MHz\_CP\_OFDM\_SCS30kHz\_QPSK\_RB1\_1\_Chain0\_CH647334

Unless otherwise stated the results shown in this test report refer only to the sample(s) tested and such sample(s) are retained for 90 days only.