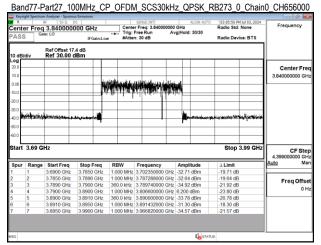

SGS Taiwan Ltd

Page: 193 of 256

Band77-Part27\_20MHz\_CP\_OFDM\_SCS30kHz\_QPSK\_RB1\_1\_Chain0\_CH630668

Band77-Part27 20MHz CP OFDM SCS30kHz QPSK RB1 1 Chain0 CH633334

Band77-Part27\_20MHz\_CP\_OFDM\_SCS30kHz\_QPSK\_RB1\_1\_Chain0\_CH636000

Band77-Part27\_20MHz\_CP\_OFDM\_SCS30kHz\_QPSK\_RB1\_1\_Chain0\_CH647334

Unless otherwise stated the results shown in this test report refer only to the sample(s) tested and such sample(s) are retained for 90 days only.