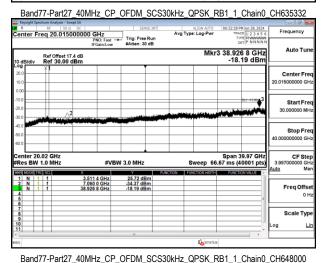

SGS Taiwan Ltd

Page: 193 of 256

Band77-Part27\_20MHz\_CP\_OFDM\_SCS30kHz\_QPSK\_RB1\_1\_Chain0\_CH630668

Band77-Part27 20MHz CP OFDM SCS30kHz QPSK RB1 1 Chain0 CH633334

Band77-Part27\_20MHz\_CP\_OFDM\_SCS30kHz\_QPSK\_RB1\_1\_Chain0\_CH636000

Band77-Part27\_20MHz\_CP\_OFDM\_SCS30kHz\_QPSK\_RB1\_1\_Chain0\_CH647334

Unless otherwise stated the results shown in this test report refer only to the sample(s) tested and such sample(s) are retained for 90 days only.