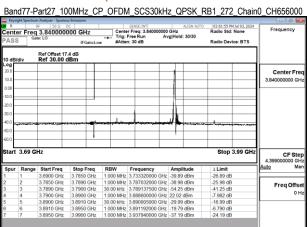

SGS Taiwan Ltd

Page: 193 of 256

Band77-Part27\_20MHz\_CP\_OFDM\_SCS30kHz\_QPSK\_RB1\_1\_Chain0\_CH630668

Band77-Part27 20MHz CP OFDM SCS30kHz QPSK RB1 1 Chain0 CH633334

Band77-Part27\_20MHz\_CP\_OFDM\_SCS30kHz\_QPSK\_RB1\_1\_Chain0\_CH636000