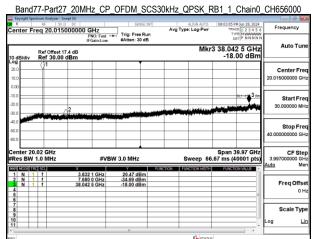

SGS Taiwan Ltd

Page: 193 of 256

Band77-Part27\_20MHz\_CP\_OFDM\_SCS30kHz\_QPSK\_RB1\_1\_Chain0\_CH630668

Band77-Part27 20MHz CP OFDM SCS30kHz QPSK RB1 1 Chain0 CH633334

Band77-Part27\_20MHz\_CP\_OFDM\_SCS30kHz\_QPSK\_RB1\_1\_Chain0\_CH636000

Band77-Part27\_20MHz\_CP\_OFDM\_SCS30kHz\_QPSK\_RB1\_1\_Chain0\_CH647334

Unless otherwise stated the results shown in this test report refer only to the sample(s) tested and such sample(s) are retained for 90 days only.