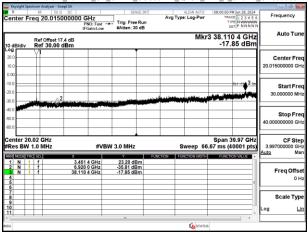

SGS Taiwan Ltd

Page: 192 of 256

Band41\_90MHz\_CP\_OFDM\_SCS30kHz\_QPSK\_RB1\_1\_Chain0\_CH518598

Band41\_90MHz\_CP\_OFDM\_SCS30kHz\_QPSK\_RB1\_1\_Chain0\_CH528996

Band41\_100MHz\_CP\_OFDM\_SCS30kHz\_QPSK\_RB1\_1 \_Chain0\_CH509202

Band41\_100MHz\_CP\_OFDM\_SCS30kHz\_QPSK\_RB1\_1\_Chain0\_CH510000

Unless otherwise stated the results shown in this test report refer only to the sample(s) tested and such sample(s) are retained for 90 days only.