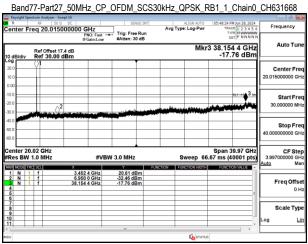

SGS Taiwan Ltd

Page: 193 of 256

Band77-Part27\_20MHz\_CP\_OFDM\_SCS30kHz\_QPSK\_RB1\_1\_Chain0\_CH630668

Band77-Part27 20MHz CP OFDM SCS30kHz QPSK RB1 1 Chain0 CH633334

Band77-Part27\_20MHz\_CP\_OFDM\_SCS30kHz\_QPSK\_RB1\_1\_Chain0\_CH636000

Band77-Part27\_20MHz\_CP\_OFDM\_SCS30kHz\_QPSK\_RB1\_1\_Chain0\_CH647334

Unless otherwise stated the results shown in this test report refer only to the sample(s) tested and such sample(s) are retained for 90 days only.