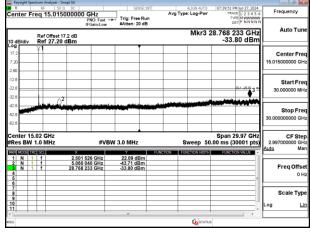

Band41\_30MHz\_CP\_OFDM\_SCS30kHz\_QPSK\_RB1\_1\_Chain0\_CH503004

Unless otherwise stated the results shown in this test report refer only to the sample(s) tested and such sample(s) are retained for 90 days only.