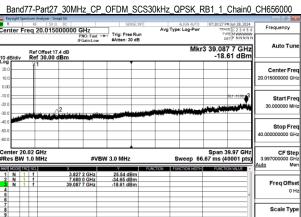

SGS Taiwan Ltd

Page: 193 of 256

Band77-Part27\_20MHz\_CP\_OFDM\_SCS30kHz\_QPSK\_RB1\_1\_Chain0\_CH630668

Band77-Part27 20MHz CP OFDM SCS30kHz QPSK RB1 1 Chain0 CH633334

Band77-Part27\_20MHz\_CP\_OFDM\_SCS30kHz\_QPSK\_RB1\_1\_Chain0\_CH636000

Band77-Part27\_20MHz\_CP\_OFDM\_SCS30kHz\_QPSK\_RB1\_1\_Chain0\_CH647334

Unless otherwise stated the results shown in this test report refer only to the sample(s) tested and such sample(s) are retained for 90 days only.