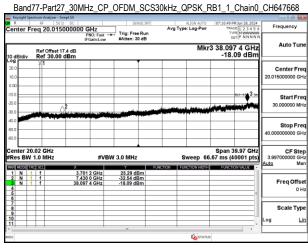

SGS Taiwan Ltd

Page: 193 of 256

Band77-Part27\_20MHz\_CP\_OFDM\_SCS30kHz\_QPSK\_RB1\_1\_Chain0\_CH630668

Band77-Part27 20MHz CP OFDM SCS30kHz QPSK RB1 1 Chain0 CH633334

Band77-Part27\_20MHz\_CP\_OFDM\_SCS30kHz\_QPSK\_RB1\_1\_Chain0\_CH636000

Band77-Part27\_20MHz\_CP\_OFDM\_SCS30kHz\_QPSK\_RB1\_1\_Chain0\_CH647334

Unless otherwise stated the results shown in this test report refer only to the sample(s) tested and such sample(s) are retained for 90 days only.