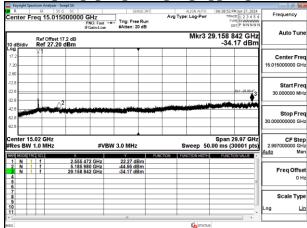

Band41\_60MHz\_CP\_OFDM\_SCS30kHz\_QPSK\_RB1\_1\_Chain0\_CH505200

Band41\_60MHz\_CP\_OFDM\_SCS30kHz\_QPSK\_RB1\_1\_Chain0\_CH506004

Unless otherwise stated the results shown in this test report refer only to the sample(s) tested and such sample(s) are retained for 90 days only. 除业只有约明,此程生处用度影响经少锋中乌害,同时此类早度原列的主,大型企业等等。