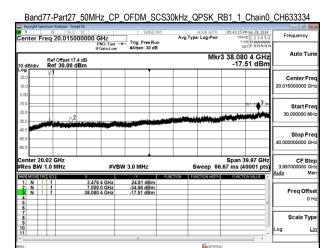

SGS Taiwan Ltd

Page: 193 of 256

Band77-Part27\_20MHz\_CP\_OFDM\_SCS30kHz\_QPSK\_RB1\_1\_Chain0\_CH630668

Band77-Part27 20MHz CP OFDM SCS30kHz QPSK RB1 1 Chain0 CH633334

Band77-Part27\_20MHz\_CP\_OFDM\_SCS30kHz\_QPSK\_RB1\_1\_Chain0\_CH636000

Band77-Part27\_20MHz\_CP\_OFDM\_SCS30kHz\_QPSK\_RB1\_1\_Chain0\_CH647334

Unless otherwise stated the results shown in this test report refer only to the sample(s) tested and such sample(s) are retained for 90 days only.