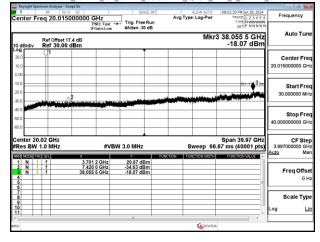

SGS Taiwan Ltd

Page: 193 of 256

Band77-Part27\_20MHz\_CP\_OFDM\_SCS30kHz\_QPSK\_RB1\_1\_Chain0\_CH630668

Band77-Part27 20MHz CP OFDM SCS30kHz QPSK RB1 1 Chain0 CH633334

Band77-Part27\_20MHz\_CP\_OFDM\_SCS30kHz\_QPSK\_RB1\_1\_Chain0\_CH636000

Band77-Part27\_20MHz\_CP\_OFDM\_SCS30kHz\_QPSK\_RB1\_1\_Chain0\_CH647334

Unless otherwise stated the results shown in this test report refer only to the sample(s) tested and such sample(s) are retained for 90 days only.