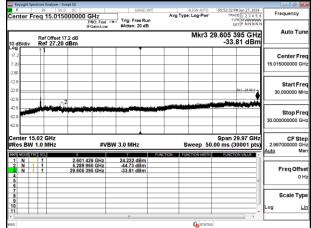

## Band41\_20MHz\_CP\_OFDM\_SCS30kHz\_QPSK\_RB1\_1\_Chain0\_CH502002

Band41\_20MHz\_CP\_OFDM\_SCS30kHz\_QPSK\_RB1\_1\_Chain0\_CH518598

Band41\_20MHz\_CP\_OFDM\_SCS30kHz\_QPSK\_RB1\_1\_Chain0\_CH535998

Band41\_30MHz\_CP\_OFDM\_SCS30kHz\_QPSK\_RB1\_1\_Chain0\_CH502200