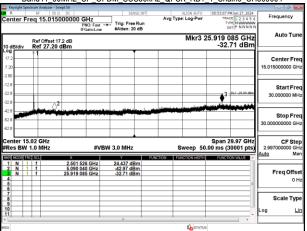

SGS Taiwan Ltd

Page: 192 of 256

Band41\_90MHz\_CP\_OFDM\_SCS30kHz\_QPSK\_RB1\_1\_Chain0\_CH518598

Band41\_90MHz\_CP\_OFDM\_SCS30kHz\_QPSK\_RB1\_1\_Chain0\_CH528996

Band41\_100MHz\_CP\_OFDM\_SCS30kHz\_QPSK\_RB1\_1 \_Chain0\_CH509202