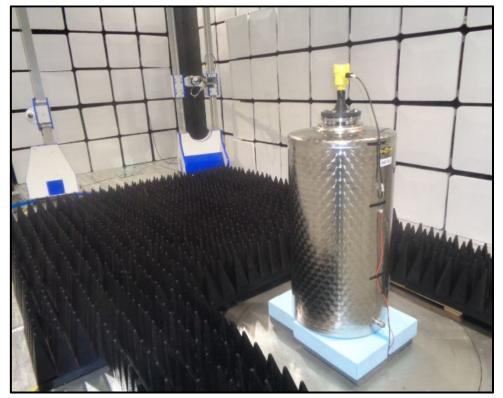

## 2. <u>Radiated Emissions: Tank Level Probing Radar</u>

2.1. Configuration 1: Radiated Measurements 9 kHz to 30 MHz

Photo 2

2.2. Configuration 2: Radiated Measurements 30 MHz to 1 GHz

Photo 2

Photo 3

2.3. Configuration 3: Radiated Measurements > 1 GHz

Photo 2

Photo 3