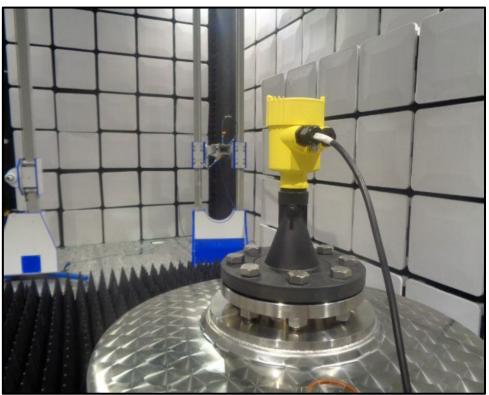

## 2. <u>Radiated Emissions: Tank Level Probing Radar</u>

2.1. Configuration 1: Radiated Measurements 9 kHz to 30 MHz

Photo 2

2.2. Configuration 2: Radiated Measurements 30 MHz to 1 GHz

Photo 2

Photo 3

2.3. Configuration 3: Radiated Measurements > 1 GHz

Photo 2

Photo 3