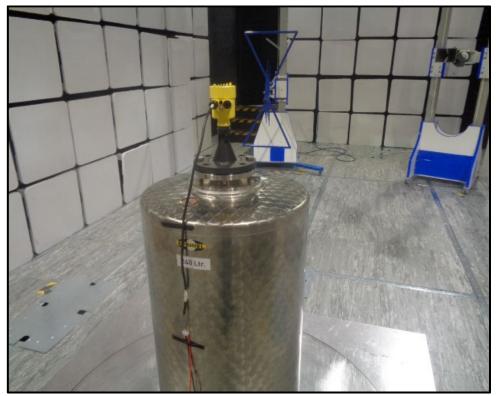

## 2. <u>Radiated Emissions: Tank Level Probing Radar</u>

2.1. Configuration 1: Radiated Measurements 9 kHz to 30 MHz

Photo 2

2.2. Configuration 2: Radiated Measurements 30 MHz to 1 GHz

Photo 2

Photo 3

2.3. Configuration 3: Radiated Measurements > 1 GHz

Photo 2

Photo 3