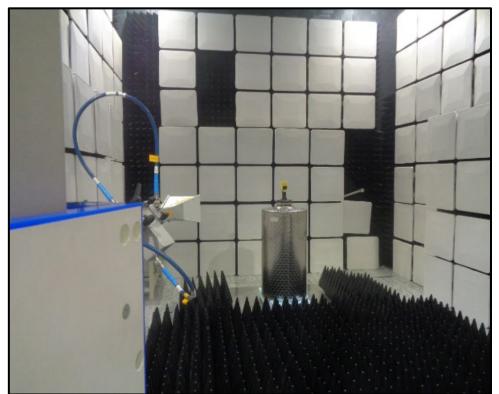

# 1. Radiated Emissions: Level Probing Radar

1.1. Configuration 1: Radiated Measurements 9 kHz to 30 MHz

1.2. Configuration 2: Radiated Measurements 30 MHz to 1 GHz

Photo 2

Photo 3

1.3. Configuration 3: Radiated Measurements > 1 GHz

Photo 2

Photo 3