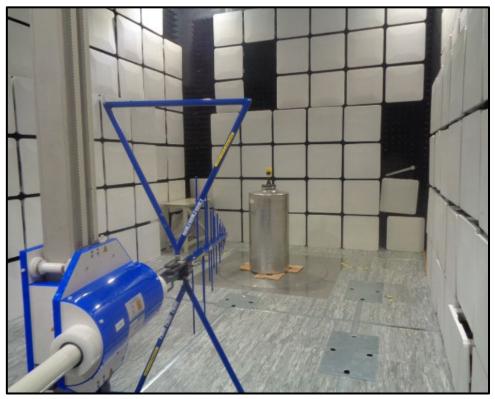

## 2. <u>Radiated Emissions: Tank Level Probing Radar</u>

2.1. Configuration 1: Radiated Measurements 9 kHz to 30 MHz

Photo 2

2.2. Configuration 2: Radiated Measurements 30 MHz to 1 GHz

Photo 2

Photo 3

2.3. Configuration 3: Radiated Measurements > 1 GHz

Photo 2

Photo 3