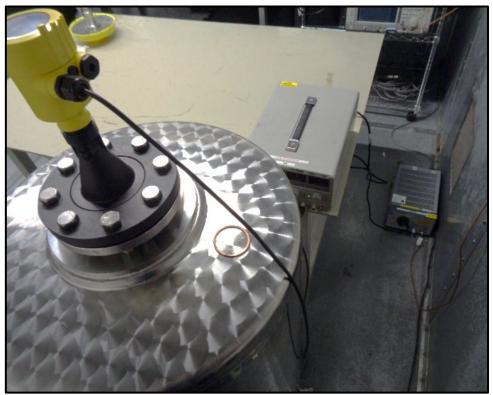

# 1. Radiated Emissions: Level Probing Radar

1.1. Configuration 1: Radiated Measurements 9 kHz to 30 MHz

1.2. Configuration 2: Radiated Measurements 30 MHz to 1 GHz

Photo 2

Photo 3

1.3. Configuration 3: Radiated Measurements > 1 GHz

Photo 2

Photo 3