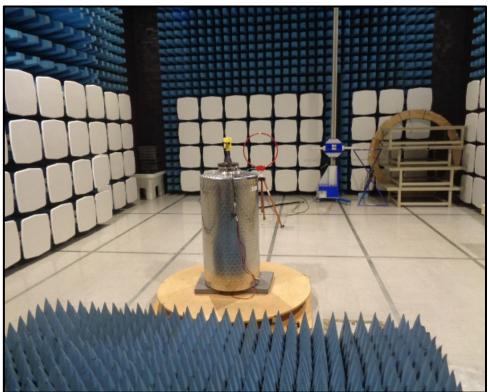

## 2. <u>Radiated Emissions: Tank Level Probing Radar</u>

2.1. Configuration 1: Radiated Measurements 9 kHz to 30 MHz

Photo 2

2.2. Configuration 2: Radiated Measurements 30 MHz to 1 GHz

Photo 2

Photo 3

2.3. Configuration 3: Radiated Measurements > 1 GHz

Photo 2

Photo 3