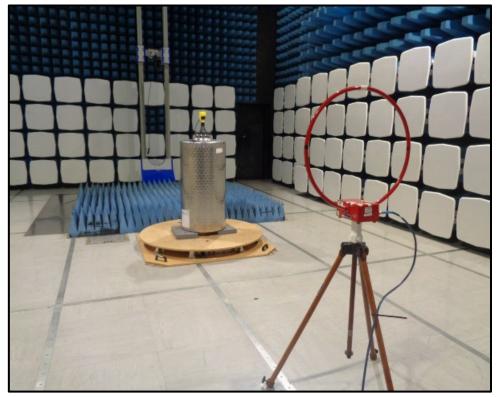

# 1. Radiated Emissions: Level Probing Radar

1.1. Configuration 1: Radiated Measurements 9 kHz to 30 MHz

1.2. Configuration 2: Radiated Measurements 30 MHz to 1 GHz

Photo 2

Photo 3

1.3. Configuration 3: Radiated Measurements > 1 GHz

Photo 2

Photo 3