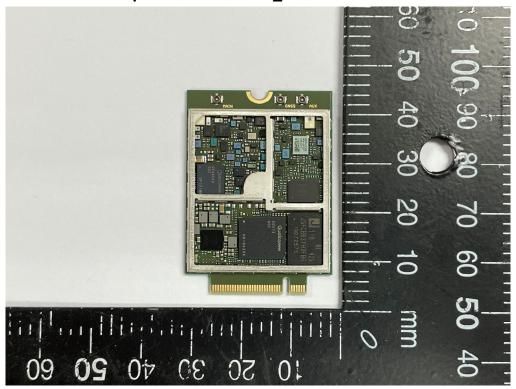

## Open View of EUT-1 LN920A12-WW

Open View of EUT-2 LN920A12-WW

Unless otherwise stated the results shown in this test report refer only to the sample(s) tested and such sample(s) are retained for 90 days only.