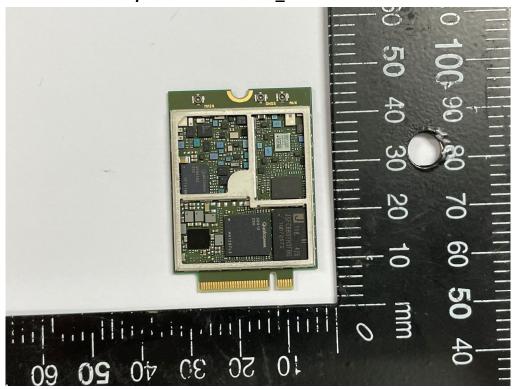

## Open View of EUT-1 LN920A12-WW

Open View of EUT-2 LN920A12-WW

Unless otherwise stated the results shown in this test report refer only to the sample(s) tested and such sample(s) are retained for 90 days only.