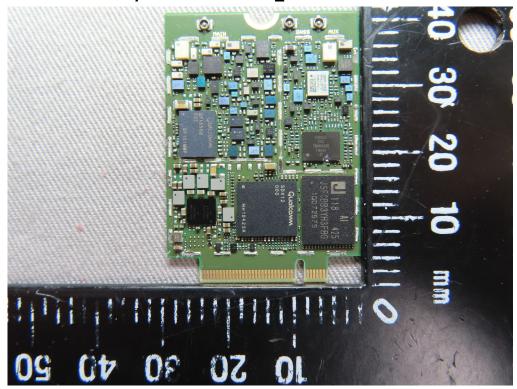

## Open View of EUT-1\_ LN920A6-WW

Open View of EUT-2\_ LN920A6-WW

Unless otherwise stated the results shown in this test report refer only to the sample(s) tested and such sample(s) are retained for 90 days only.