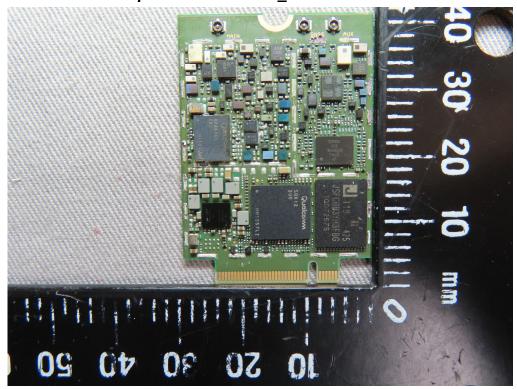

## Open View of EUT-1\_ LN920A6-WW

Open View of EUT-2\_ LN920A6-WW

Unless otherwise stated the results shown in this test report refer only to the sample(s) tested and such sample(s) are retained for 90 days only.