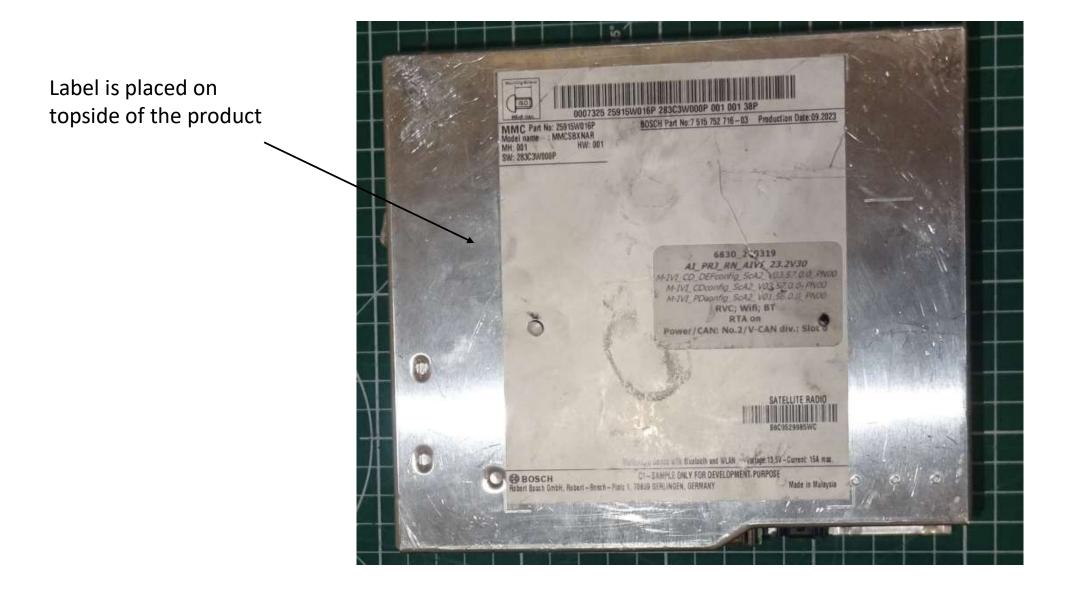

| Mounting Screws<br>ISO<br>M5x6 max. XXX                                        | BARCODE<br>as specified by Customer<br>XXXXXX XXXXX XXXX XXXX XXXX |                          |
|--------------------------------------------------------------------------------|--------------------------------------------------------------------|--------------------------|
| MMC Part No: XXXXXXXXX<br>Model name: MMCSBXNAR<br>MH: XXX HW: XXX<br>SW: XXXX | BOSCH Part No: XXXXXXXXXXX                                         | Production Date: MM.YYYY |

IC: 25847-MMCSBXNAR FCC ID: 2AUXS-MMCSBXNAR The divide complex with part 15 of the FCC Rules. Operation is subject to the blowing two conditions: (1) this divide must accept any interference network, including interference that may cause underside operation. Multimedia Device with Bluetooth and WLAN Voltage: 13,5V == Current: 15A max. Multimedia Device with Bluetooth and WLAN Voltage: 13,5V == Current: 15A max. Multimedia Device With Bluetooth and WLAN Voltage: 13,5V == Current: 15A max. Multimedia Device With Bluetooth and WLAN Voltage: 13,5V == Current: 15A max. Multimedia Device With Bluetooth and WLAN Voltage: 13,5V == Current: 15A max. Multimedia Device With Bluetooth and WLAN Voltage: 13,5V == Current: 15A max. Multimedia Device With Bluetooth and WLAN Voltage: 13,5V == Current: 15A max. Multimedia Device With Bluetooth and WLAN Voltage: 13,5V == Current: 15A max. Multimedia Device With Bluetooth and WLAN Voltage: 13,5V == Current: 15A max. Multimedia Device With Bluetooth and WLAN Voltage: 13,5V == Current: 15A max. Multimedia Device With Bluetooth and WLAN Voltage: 13,5V == Current: 15A max. Multimedia Device With Bluetooth and WLAN Voltage: 13,5V == Current: 15A max. Multimedia Device With Bluetooth and WLAN Voltage: 13,5V == Current: 15A max. Multimedia Device With Bluetooth and WLAN Voltage: 13,5V == Current: 15A max. Multimedia Device With Bluetooth and WLAN Voltage: 13,5V == Current: 15A max. Multimedia Device With Bluetooth and WLAN Voltage: 13,5V == Current: 15A max. Multimedia Device With Bluetooth and WLAN Voltage: 13,5V == Current: 15A max. Multimedia Device With Bluetooth and WLAN Voltage: 13,5V == Current: 15A max. Multimedia Device With Bluetooth and WLAN Voltage: 13,5V == Current: 15A max. Multimedia Device With Bluetooth and WLAN Voltage: 13,5V == Current: 15A max.