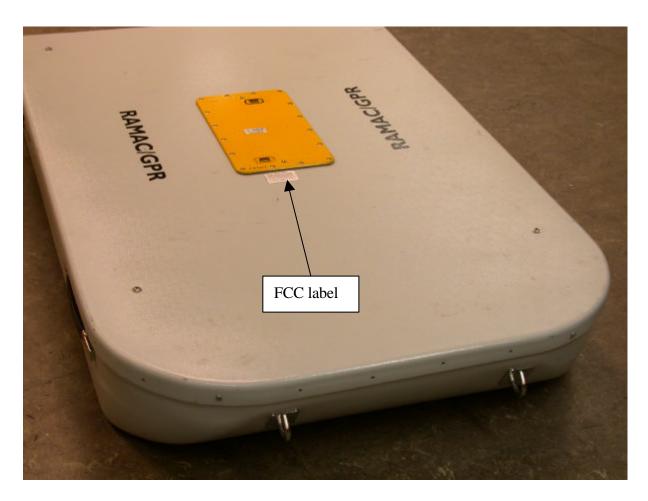

## **ID** Label/Location info

This document contains a figure showing the label in readable format and two photos. The first photo shows an X3M/EasyLocator together with an antenna for orientation. The next photo show, in detail, where the label are going to be placed.

Figure 1. Label.

32mm

Figure 2. Photo showing the top side of the 100MHz unit with the label located in front of the yellow aluminium plate, visible at all times

Figure 3. Photo showing label location in detail.