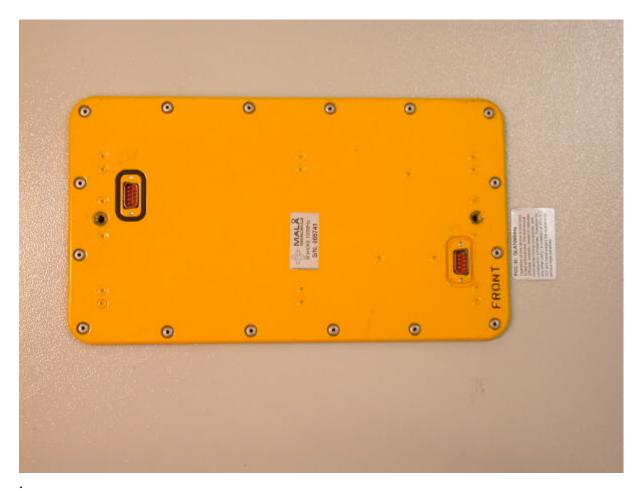

## **ID** Label/Location info

This document contains a figure showing the label in readable format and two photos. The first photo shows an X3M/EasyLocator together with an antenna for orientation. The next photo show, in detail, where the label are going to be placed.

Figure 1. Label.

32mm

Figure 2. Photo showing the top side of the 100MHz unit with the label located in front of the yellow aluminium plate, visible at all times

Figure 3. Photo showing label location in detail.