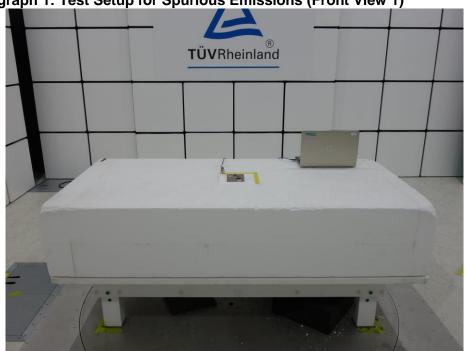

# **Photographs of Test Setup**

Page 1 of 4

CN22QJ5P(P15C-BLE) 001 CN22QJ5P(FCC-RFEXP) 001

Product: BROOK Pocket Auto Catch Plus

Type Identification: ZPP005X

Photograph 1: Test Setup for Spurious Emissions (Front View 1)