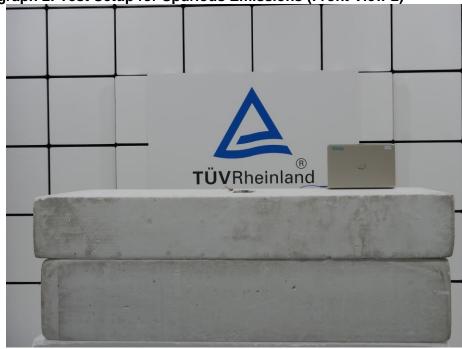

# **Photographs of Test Setup**



Page 1 of 4

CN22QJ5P(P15C-BLE) 001 CN22QJ5P(FCC-RFEXP) 001

Product: BROOK Pocket Auto Catch Plus

Type Identification: ZPP005X

Photograph 1: Test Setup for Spurious Emissions (Front View 1)



Photograph 2: Test Setup for Spurious Emissions (Front View 2)



# **Photographs of Test Setup**



Page 2 of 4

CN22QJ5P(P15C-BLE) 001 CN22QJ5P(FCC-RFEXP) 001

Product: **BROOK Pocket Auto Catch Plus** 

Type Identification: ZPP005X

Photograph 3: Test Setup for Spurious Emissions (Back View 1)







# **Photographs of Test Setup**



Page 3 of 4

CN22QJ5P(P15C-BLE) 001 CN22QJ5P(FCC-RFEXP) 001

Product: BROOK Pocket Auto Catch Plus

Type Identification: ZPP005X

Photograph 5: Test Setup for Spurious Emissions (Back View 3)







# **Photographs of Test Setup**



CN22QJ5P(P15C-BLE) 001
Page 4 of 4 CN22QJ5P(FCC-RFEXP) 001

Product: BROOK Pocket Auto Catch Plus

Type Identification: ZPP005X

Photograph 7: Test Setup for Mains Conducted Emissions (Front View)



Photograph 8: Test Setup for Mains Conducted Emissions (Back View)