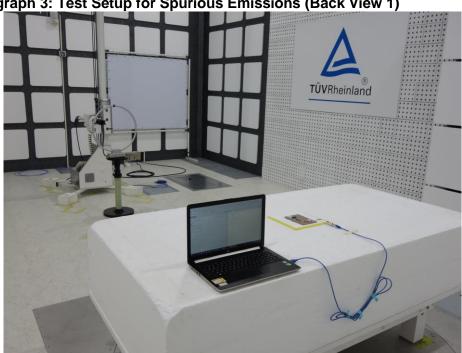

# **Photographs of Test Setup**

Page 2 of 4

CN22QJ5P(P15C-BLE) 001 CN22QJ5P(FCC-RFEXP) 001

Product: **BROOK Pocket Auto Catch Plus** 

Type Identification: ZPP005X

Photograph 3: Test Setup for Spurious Emissions (Back View 1)