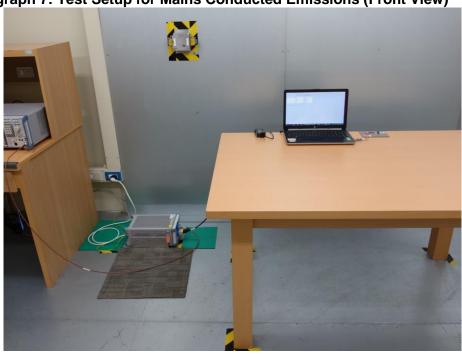

# **Photographs of Test Setup**

CN22QJ5P(P15C-BLE) 001
Page 4 of 4 CN22QJ5P(FCC-RFEXP) 001

Product: BROOK Pocket Auto Catch Plus

Type Identification: ZPP005X

Photograph 7: Test Setup for Mains Conducted Emissions (Front View)