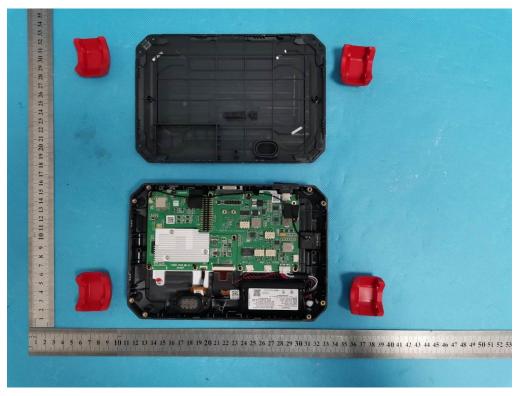

## **OPEN VIEW OF EUT (FIGURE 2)**

Any report having not been signed by authorized approver, or having been altered without authorization, or having not been stamped by the "Dedicated Testing/Inspection Stamp" is deemed to be invalid. Copying or excerpting portion of, or altering the content of the report is not permitted without the written authorization of AGC. The test results presented in the report apply only to the tested sample. Any objections to report issued by AGC should be submitted to AGC within 15days after the issuance of the test report. Further enquiry of validity or verification of the test report should be addressed to AGC by agc01@agccert.com.