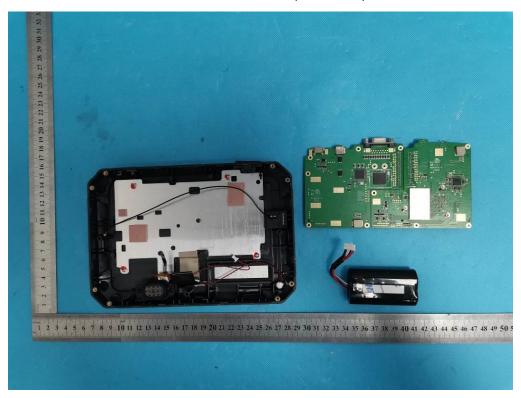

## INTERNAL VIEW OF EUT (FIGURE 1)

INTERNAL VIEW OF EUT (FIGURE 2)

Any report having not been signed by authorized approver, or having been altered without authorization, or having not been stamped by the "Dedicated Testing/Inspection Stamp" is deemed to be invalid. Copying or excerpting portion of, or altering the content of the report is not permitted without the written authorization of AGC. The test results presented in the report apply only to the tested sample. Any objections to report issued by AGC should be submitted to AGC within 15days after the issuance of the test report. Further enquiry of validity or verification of the test report should be addressed to AGC by agc01@agccert.com.