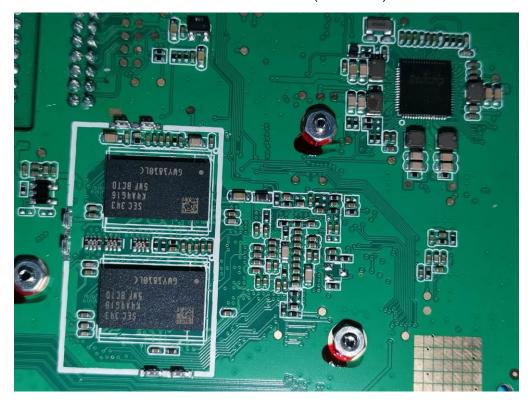

#### INTERNAL VIEW OF EUT (FIGURE 3)

INTERNAL VIEW OF EUT (FIGURE 4)

### INTERNAL VIEW OF EUT (FIGURE 5)

INTERNAL VIEW OF EUT (FIGURE 6)

Any report having not been signed by authorized approver, or having been altered without authorization, or having not been stamped by the "Dedicated Testing/Inspection Stamp" is deemed to be invalid. Copying or excerpting portion of, or altering the content of the report is not permitted without the written authorization of AGC. The test results presented in the report apply only to the tested sample. Any objections to report issued by AGC should be submitted to AGC within 15days after the issuance of the test report. Further enquiry of validity or verification of the test report should be addressed to AGC by agc01@agccert.com.