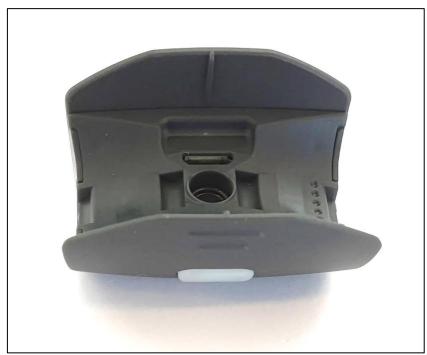

## Appendix 1 Photos

Photo 1. Mounted on breathing adaptor.

Photo 2. Detached for charging.

| REPORT |  |
|--------|--|
|--------|--|

| LINIUS                |                    |                         |                             |
|-----------------------|--------------------|-------------------------|-----------------------------|
| FCC ID: 2ATQX-AIROFIT | Date<br>2019-07-05 | Reference<br>P19-0094-1 | Page<br>2 (8)<br>Appendix 1 |
|                       |                    |                         |                             |