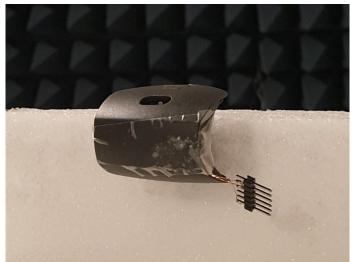

## Appendix 1 Photos

Photo 1. Mounted on breathing adaptor.

Photo 2. Detached for charging.

| REPORT |  |
|--------|--|
|--------|--|

| LINIUS                |                    |                         |                             |
|-----------------------|--------------------|-------------------------|-----------------------------|
| FCC ID: 2ATQX-AIROFIT | Date<br>2019-07-05 | Reference<br>P19-0094-1 | Page<br>2 (8)<br>Appendix 1 |
|                       |                    |                         |                             |