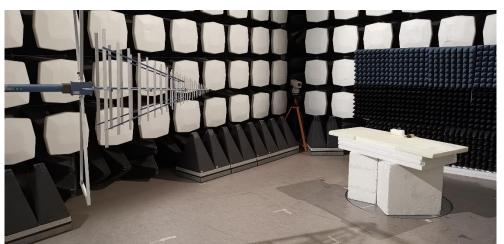

Photo 7 - Radiated emission test setup for 30 - 1000 MHz.

Photo 8 - Radiated emission test setup for 1 – 14 GHz.

Photo 9. Radiated emission test setup for 14 – 25 GHz.