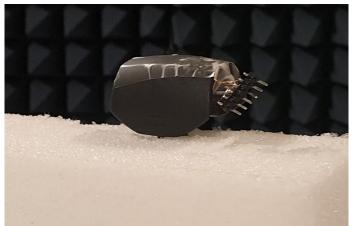

## Appendix 1 Photos

Photo 1. Mounted on breathing adaptor.

Photo 2. Detached for charging.

| REPORT |  |
|--------|--|
|--------|--|

| LINIUS                |                    |                         |                             |
|-----------------------|--------------------|-------------------------|-----------------------------|
| FCC ID: 2ATQX-AIROFIT | Date<br>2019-07-05 | Reference<br>P19-0094-1 | Page<br>2 (8)<br>Appendix 1 |
|                       |                    |                         |                             |