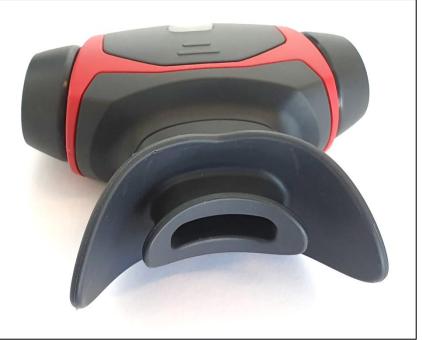

## Appendix 1 Photos

Photo 1. Mounted on breathing adaptor.

Photo 2. Detached for charging.

| REPORT |  |
|--------|--|
|--------|--|

| LINIUS                |                    |                         |                             |
|-----------------------|--------------------|-------------------------|-----------------------------|
| FCC ID: 2ATQX-AIROFIT | Date<br>2019-07-05 | Reference<br>P19-0094-1 | Page<br>2 (8)<br>Appendix 1 |
|                       |                    |                         |                             |