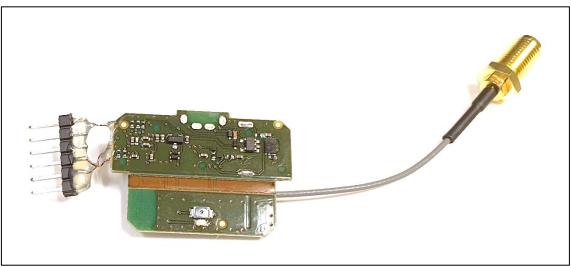

Photo 3. Printed circuit board (top side) with temporary antenna connector.

Photo 4. Printed circuit board (bottom side) with temporary antenna connector.

| REPORT | Γ |
|--------|---|
|--------|---|

| FCC ID: 2ATQX-AIROFIT |  |
|-----------------------|--|