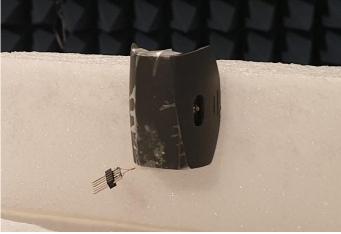

## Appendix 1 Photos

Photo 1. Mounted on breathing adaptor.

Photo 2. Detached for charging.

| REPORT |  |
|--------|--|
|--------|--|

| LINIUS                |                    |                         |                             |
|-----------------------|--------------------|-------------------------|-----------------------------|
| FCC ID: 2ATQX-AIROFIT | Date<br>2019-07-05 | Reference<br>P19-0094-1 | Page<br>2 (8)<br>Appendix 1 |
|                       |                    |                         |                             |