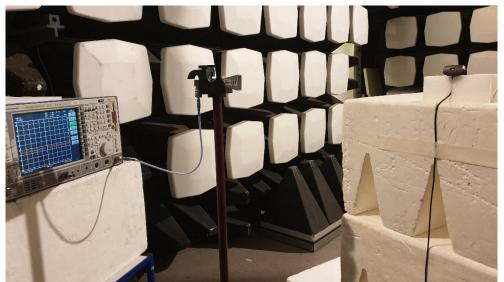

## FCC ID: 2ATQX-AIROFIT

Date 2019-07-05 Reference P19-0094-1 Page 5 (8) Appendix 1

REPORT

Photo 10. Vertical orientation.

Photo 11. Horizontal orientation.

Photo 12. Horizontal – 90 deg. orientation.

| REPORT |
|--------|
|--------|