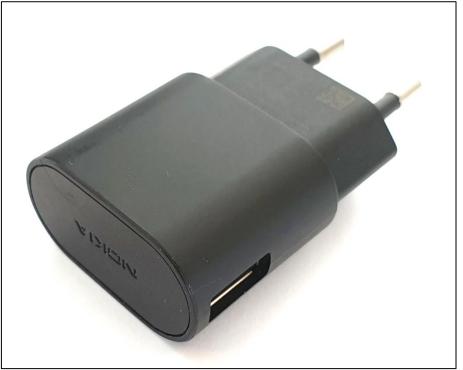

Date 2019-07-05 Reference P19-0094-1 Page 3 (8) Appendix 1

Photo 5. Typical ACDC adaptor.

Photo 6. Conducted measurements test set up.

FCC ID: 2ATQX-AIROFIT

Date 2019-07-05 Reference P19-0094-1 Page 4 (8) Appendix 1