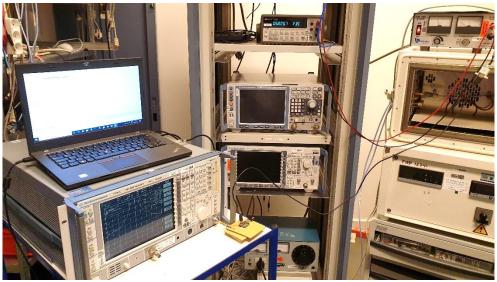

Date 2019-07-05 Reference P19-0094-1 Page 3 (8) Appendix 1

Photo 5. Typical ACDC adaptor.

Photo 6. Conducted measurements test set up.

FCC ID: 2ATQX-AIROFIT

Date 2019-07-05 Reference P19-0094-1 Page 4 (8) Appendix 1