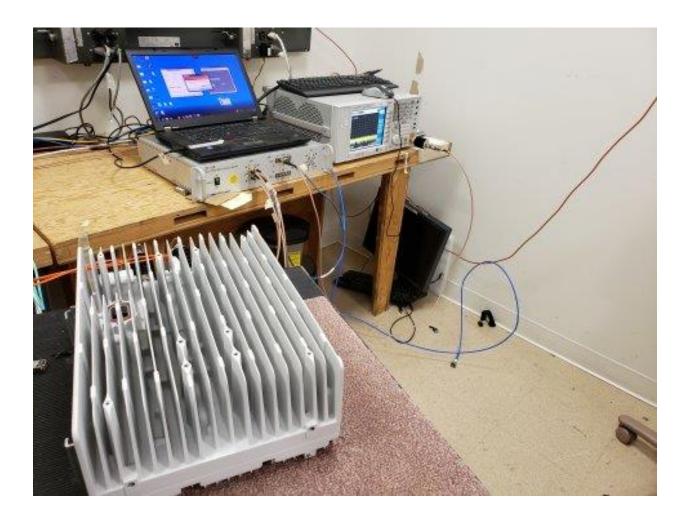

# PHOTOGRAPH(S) OF EUT ARRANGEMENT DURING OCCUPIED BANDWIDTH/SPURIOUS EMISSIONS TESTING

## **EXHIBIT 3**

FCCID: 2AD8UAWHHF01