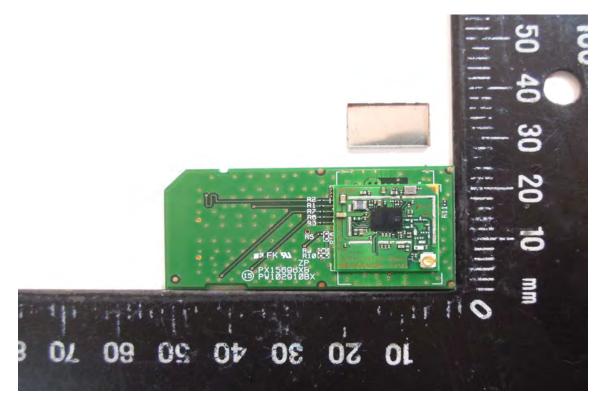

## Internal View of EUT



## Antenna-1







00

01

09

01

08

06

30

60

õ

mm

IF HO

OL

50





No.134,WuKungRoad,NewTaipeiIndustrialPark,WukuDistrict,NewTaipeiCity,Taiwan24803/新北市五股區新北產業園區五工路 134 號 SGS Taiwan Ltd.





Unless otherwise stated the results shown in this test report refer only to the sample(s) tested and such sample(s) are retained for 90 days only.

Unless otherwise stated the results shown in this test report refer only to the sample(s) tested and such sample(s) are retained for 90 days only. 除非另有說明,此報告結果僅對測试之樣品負責,同時此樣品僅保留90天。本報告未經本公司書面許可,不可部份複製。 This document is issued by the Company subject to its General Conditions of Service printed overleaf, available on request or accessible at <u>www.sgs.com/terms and conditions.htm</u> and, for elec-tronic format documents, subject to Terms and Co