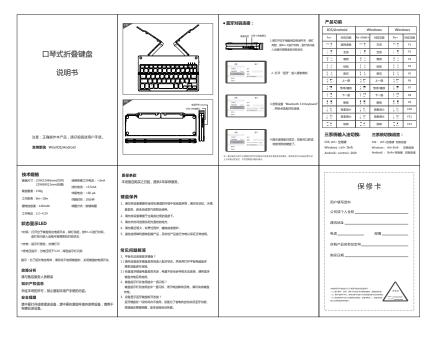

Status Display LED

Connect: Open power switch on the side of keyboard , green lights up , pres the key FN+C to pair ,then the blue indication light flash into be searched and pained state.

key on the keyboard to wake up, and the Bluetooth connection will be