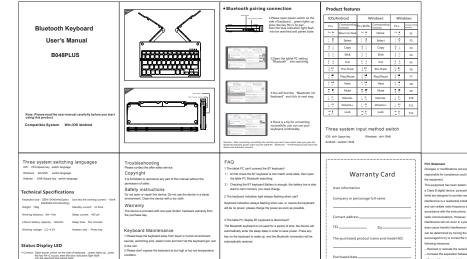

Status Display LED

Connect: Open power switch on the side of keyboard , green lights up , pres the key FN+C to pair ,then the blue indication light flash into be searched and pained state.

key on the keyboard to wake up, and the Bluetooth connection will be