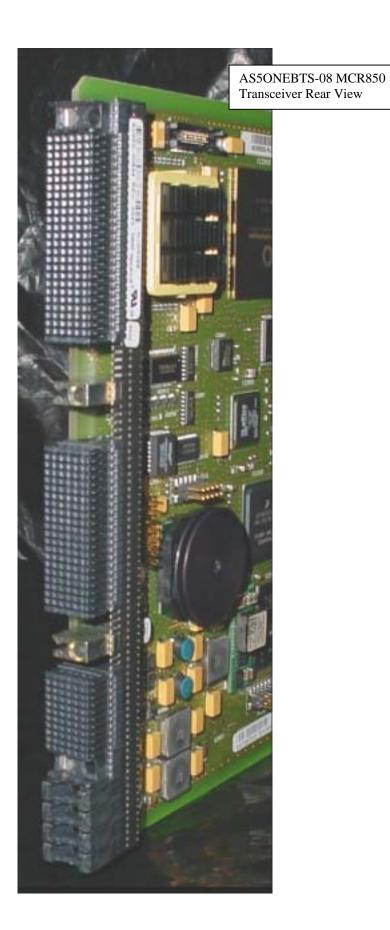

- 1) Front View of MCR850,
- 2) Rear View of MCR850,
- 3) Circuit Board Component Side View of MCR850,
- 4) Circuit Board Wiring Side View of MCR850,
- 5) Front View of Lucent Technologies Flexent® OneBTS® shelf with MCR850.