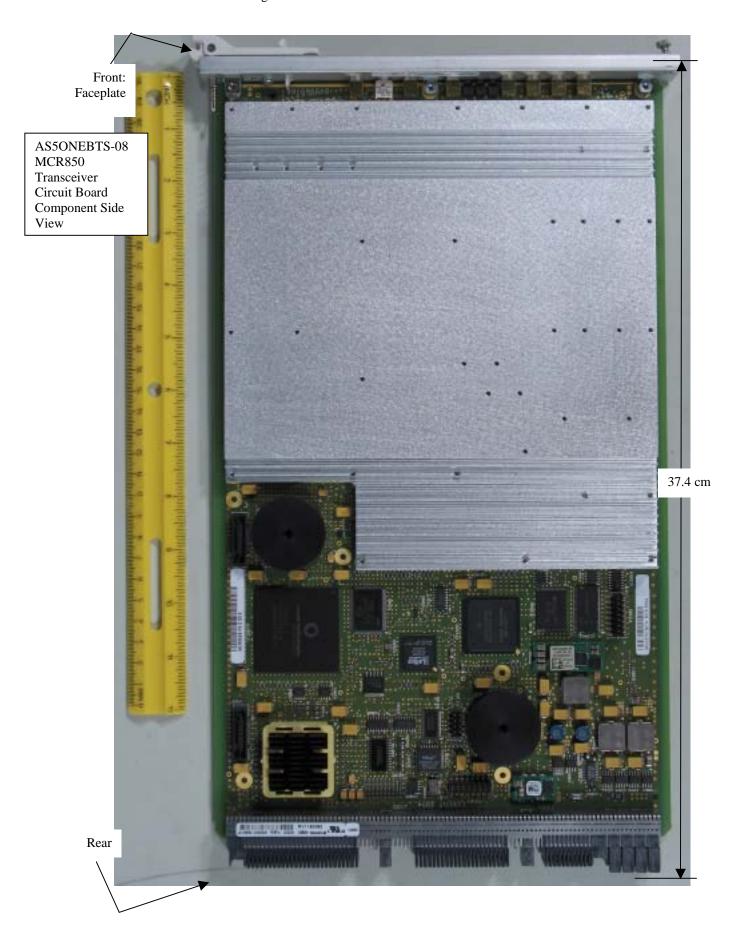

- 1) Front View of MCR850,
- 2) Rear View of MCR850,
- 3) Circuit Board Component Side View of MCR850,
- 4) Circuit Board Wiring Side View of MCR850,
- 5) Front View of Lucent Technologies Flexent® OneBTS® shelf with MCR850.