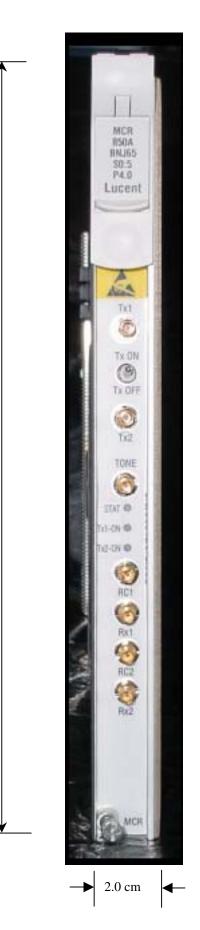

- 1) Front View of MCR850,
- 2) Rear View of MCR850,
- 3) Circuit Board Component Side View of MCR850,
- 4) Circuit Board Wiring Side View of MCR850,
- 5) Front View of Lucent Technologies Flexent® OneBTS® shelf with MCR850.

23.2 cm

AS50NEBTS-08 MCR850 Transceiver Front View

Page 2 of 6

Page 3 of 6

Page 4 of 6

Page 6 of 6