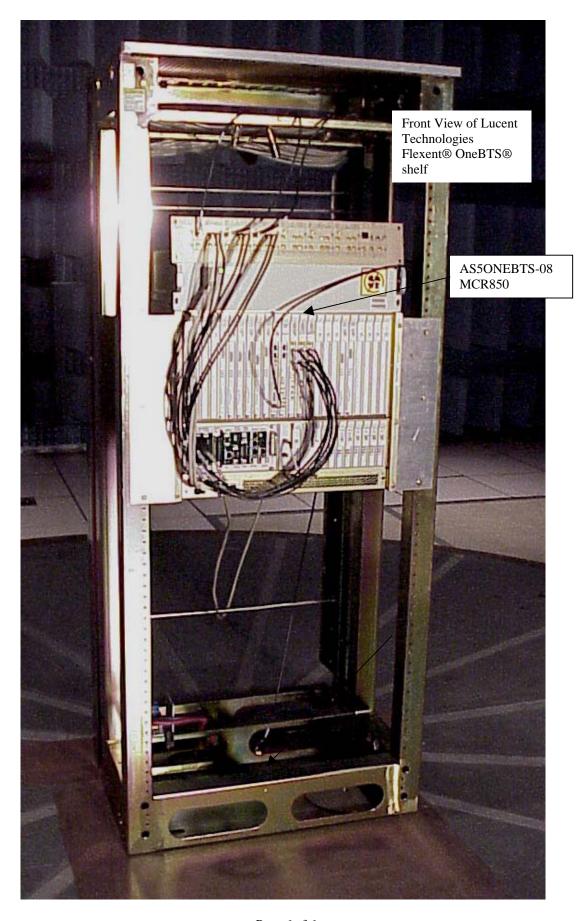

## Response

The following pages contain the required photographs of the AS5ONEBTS-08 MCR850 transceiver, subject of this application, showing the board layout and component placement. The attached photos include:

- 1) Front View of MCR850,
- 2) Rear View of MCR850,
- 3) Circuit Board Component Side View of MCR850,
- 4) Circuit Board Wiring Side View of MCR850,
- 5) Front View of Lucent Technologies Flexent® OneBTS® shelf with MCR850.