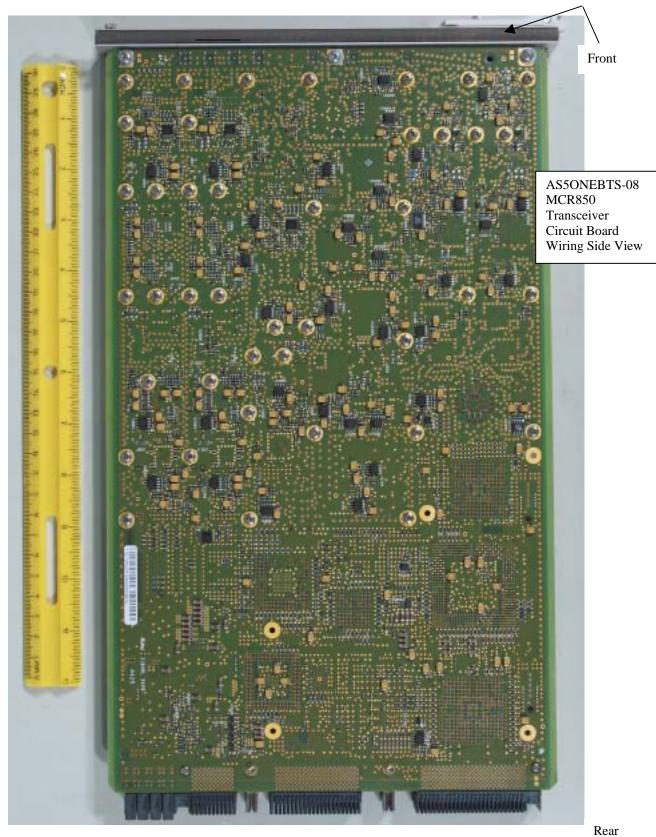

## Response

The following pages contain the required photographs of the AS5ONEBTS-08 MCR850 transceiver, subject of this application, showing the board layout and component placement. The attached photos include:

- 1) Front View of MCR850,
- 2) Rear View of MCR850,
- 3) Circuit Board Component Side View of MCR850,
- 4) Circuit Board Wiring Side View of MCR850,
- 5) Front View of Lucent Technologies Flexent® OneBTS® shelf with MCR850.