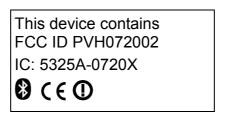

The auxiliary label will have at least the information as shown in the figure below

Where the module will be installed in final products larger than 8 cm x 10 cm the labeling requirements have to be fulfilled. Following statement has to be placed ONTO the device:

IC certification number: 5325A-0720X

The IC warning statement is as follows:

Operation is subject to the following two conditions:

- (1) this device may not cause harmful interference, and
- (2) this device must accept any interference received, including interference that may cause undesired operation.