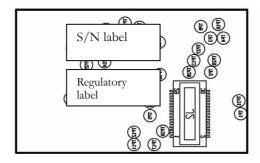

FCC identifier label for Bluetooth unit cB-0720-02

The above labels will be attached to the module, located as shown in the figure below.

An auxiliary label will be provided for systems using the module where the original label not will be visible when the module is installed.