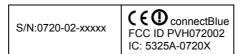

FCC identifier label for Bluetooth unit cB-0720-02

The above labels will be attached to the module, located as shown in the figure below.

An auxiliary label will be provided for systems using the module where the original label not will be visible when the module is installed.

IC certification number: 5325A-0720X

The IC warning statement is as follows:

Operation is subject to the following two conditions:

- (1) this device may not cause harmful interference, and
- (2) this device must accept any interference received, including interference that may cause undesired operation.