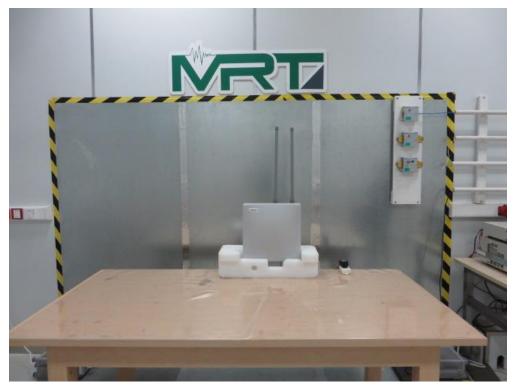

## FCC 15B Test Setup Photo

Test Mode: Mode 1

Description: Front View of Conducted Emission

Test Mode: Mode 1 Description: Front View of Conducted Emission

Test Mode: Mode 1 Description: Radiated disturbance Test Setup for 30MHz ~ 1GHz