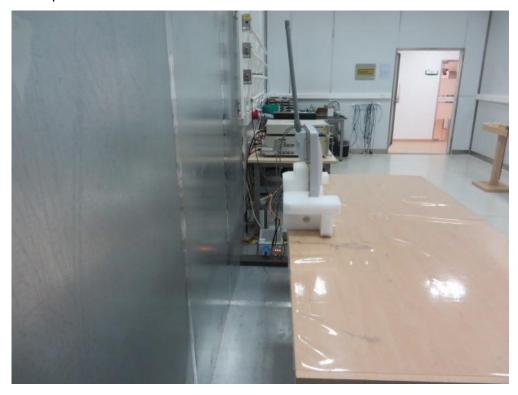

## FCC 15B Test Setup Photo

Test Mode: Mode 1

Description: Front View of Conducted Emission

Test Mode: Mode 1 Description: Front View of Conducted Emission

Test Mode: Mode 1 Description: Radiated disturbance Test Setup for 30MHz ~ 1GHz