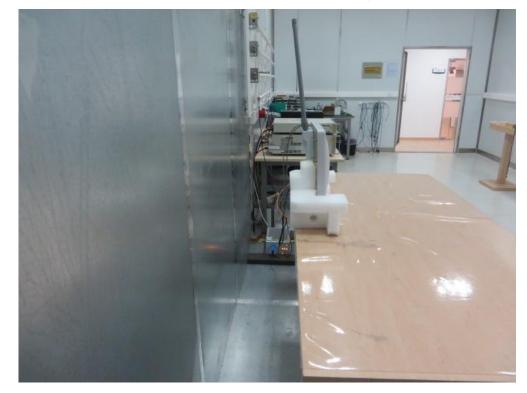

## FCC 15B Test Setup Photo

Test Mode: Mode 1

Description: Front View of Conducted Emission

Test Mode: Mode 1 Description: Front View of Conducted Emission

Test Mode: Mode 1 Description: Radiated disturbance Test Setup for 30MHz ~ 1GHz