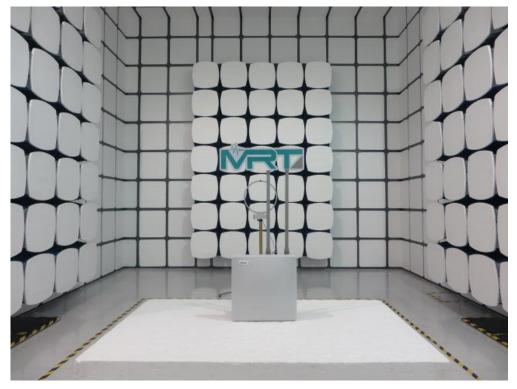

## FCC 15B Test Setup Photo

Test Mode: Mode 1

Description: Front View of Conducted Emission



Test Mode: Mode 1 Description: Front View of Conducted Emission



Test Mode: Mode 1 Description: Radiated disturbance Test Setup for 30MHz ~ 1GHz



Test Mode: Mode 1 Description: Radiated disturbance Test Setup for 1GHz ~ 18GHz



## FCC Part15C/15E Test Setup Photo

Description: Front View of the Conducted Emission Test Setup for 0.15kHz ~ 30MHz



Description: Back View of the Conducted Emission Test Setup for 0.15kHz ~ 30MHz



Description: Radiated Emission Test Setup for 9kHz ~ 30MHz



Description: Radiated Emission Test Setup for 30MHz ~ 1GHz



Description: Radiated Emission Test Setup for 1GHz ~ 18GHz



Description: Radiated Emission Test Setup for 18GHz ~ 40GHz