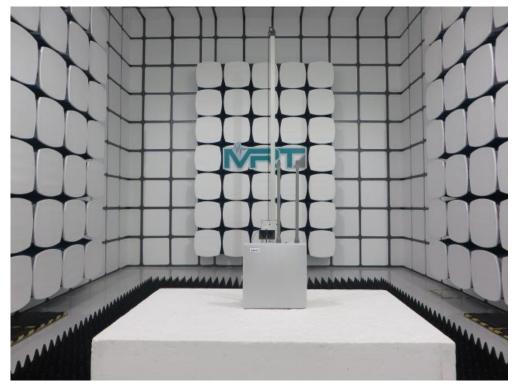

## FCC 15B Test Setup Photo

Test Mode: Mode 1

Description: Front View of Conducted Emission

Test Mode: Mode 1 Description: Front View of Conducted Emission

Test Mode: Mode 1 Description: Radiated disturbance Test Setup for 30MHz ~ 1GHz

Test Mode: Mode 1 Description: Radiated disturbance Test Setup for 1GHz ~ 18GHz