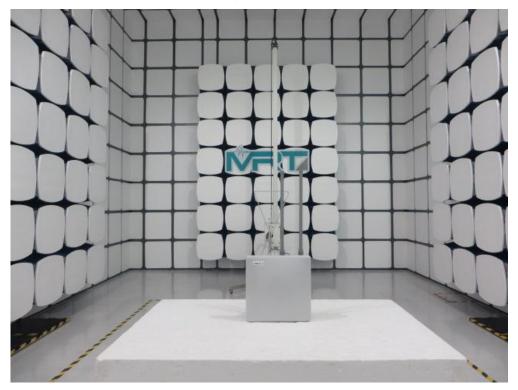

Test Mode: Mode 1 Description: Radiated disturbance Test Setup for 1GHz ~ 18GHz

Description: Radiated Emission Test Setup for 30MHz ~ 1GHz

Description: Radiated Emission Test Setup for 1GHz ~ 18GHz

Description: Radiated Emission Test Setup for 18GHz ~ 40GHz