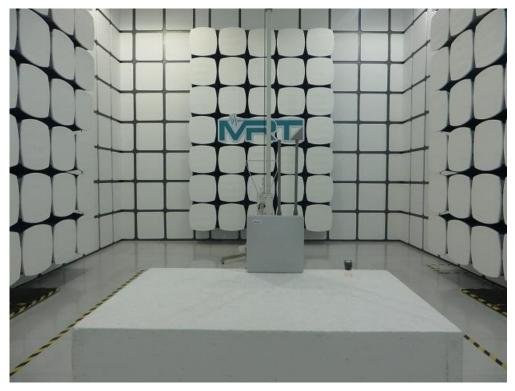

## FCC 15B Test Setup Photo

Test Mode: Mode 1

Description: Front View of Conducted Emission

Test Mode: Mode 1 Description: Front View of Conducted Emission

Test Mode: Mode 1 Description: Radiated disturbance Test Setup for 30MHz ~ 1GHz

Test Mode: Mode 1 Description: Radiated disturbance Test Setup for 1GHz ~ 18GHz