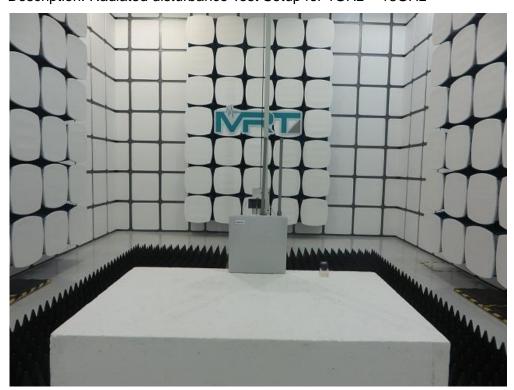

## FCC 15B Test Setup Photo

Test Mode: Mode 1

Description: Front View of Conducted Emission



Test Mode: Mode 1 Description: Front View of Conducted Emission



Test Mode: Mode 1 Description: Radiated disturbance Test Setup for 30MHz ~ 1GHz



Test Mode: Mode 1 Description: Radiated disturbance Test Setup for 1GHz ~ 18GHz



## FCC Part15C/15E Test Setup Photo

Description: Front View of the Conducted Emission Test Setup for 0.15kHz ~ 30MHz



Description: Back View of the Conducted Emission Test Setup for 0.15kHz ~ 30MHz



Description: Radiated Emission Test Setup for 9kHz ~ 30MHz



Description: Radiated Emission Test Setup for 30MHz ~ 1GHz



Description: Radiated Emission Test Setup for 1GHz ~ 18GHz



Description: Radiated Emission Test Setup for 18GHz ~ 40GHz