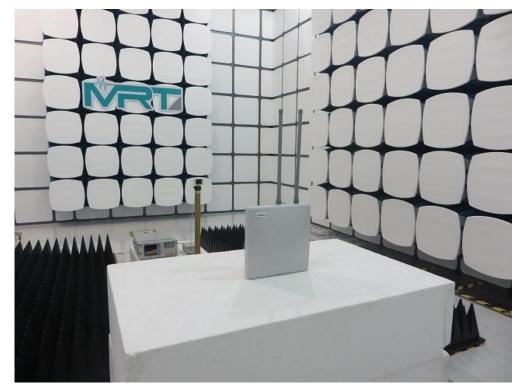

Test Mode: Mode 1 Description: Radiated disturbance Test Setup for 1GHz ~ 18GHz

Description: Radiated Emission Test Setup for 30MHz ~ 1GHz

Description: Radiated Emission Test Setup for 1GHz ~ 18GHz

Description: Radiated Emission Test Setup for 18GHz ~ 40GHz