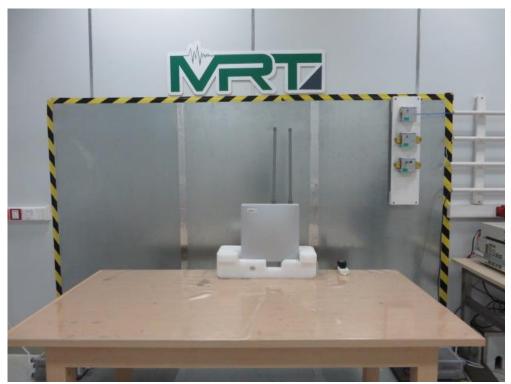

## FCC 15B Test Setup Photo

Test Mode: Mode 1

Description: Front View of Conducted Emission

Test Mode: Mode 1 Description: Front View of Conducted Emission

Test Mode: Mode 1 Description: Radiated disturbance Test Setup for 30MHz ~ 1GHz