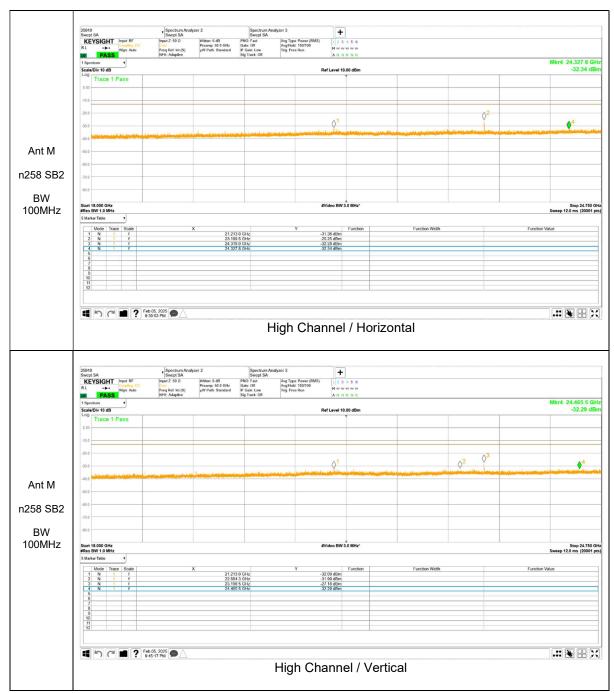

# 23.6 - 24 GHz Result

Note. If the margin of the pre-scan result is less than 3dB, the final measurement is performed for the identified spurious emissions.