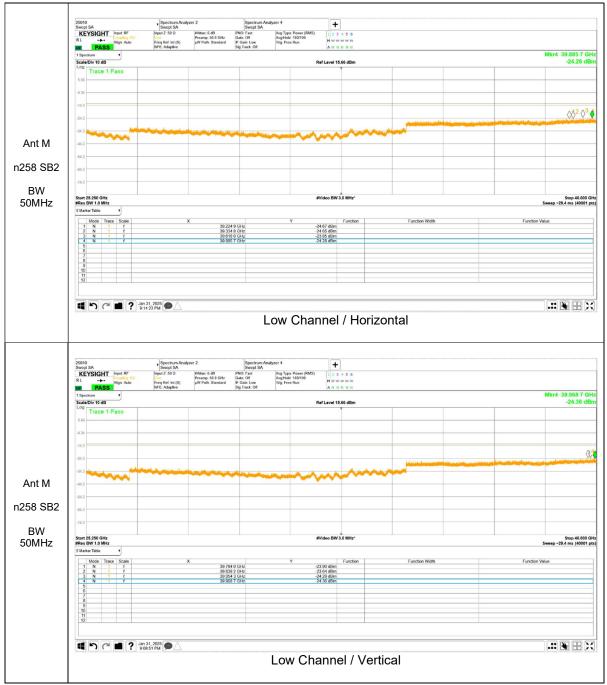

## 25.25 - 40 GHz Result

Note. If the margin of the pre-scan result is less than 3dB, the final measurement is performed for the identified spurious emissions.

Note. If the margin of the pre-scan result is less than 3dB, the final measurement is performed for the identified spurious emissions.

Note. If the margin of the pre-scan result is less than 3dB, the final measurement is performed for the identified spurious emissions.

Note. If the margin of the pre-scan result is less than 3dB, the final measurement is performed for the identified spurious emissions.