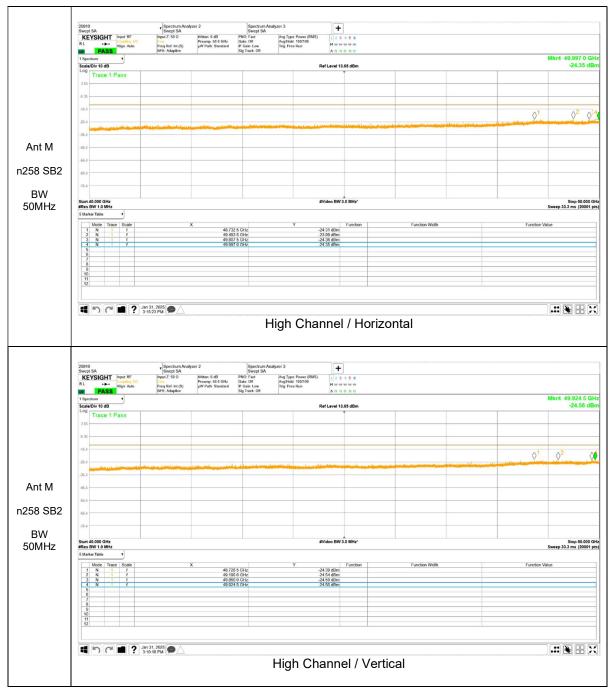

## 40 - 50 GHz Result

Note. If the margin of the pre-scan result is less than 3dB, the final measurement is performed for the identified spurious emissions.

Note. If the margin of the pre-scan result is less than 3dB, the final measurement is performed for the identified spurious emissions.