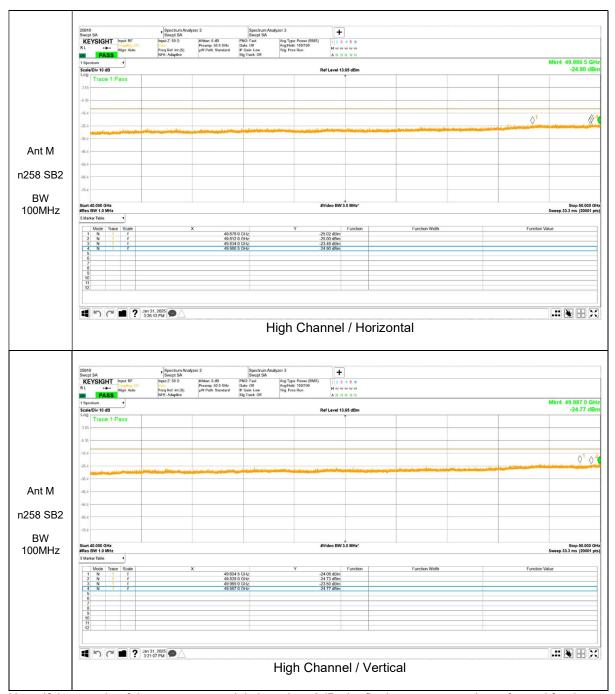

## 40 - 50 GHz Result

Note. If the margin of the pre-scan result is less than 3dB, the final measurement is performed for the identified spurious emissions.

Note. If the margin of the pre-scan result is less than 3dB, the final measurement is performed for the identified spurious emissions.