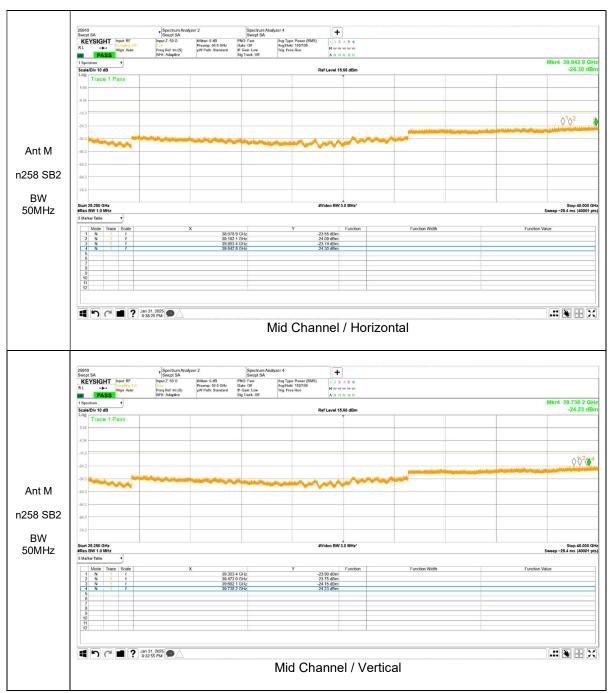

## 25.25 - 40 GHz Result

Note. If the margin of the pre-scan result is less than 3dB, the final measurement is performed for the identified spurious emissions.

Note. If the margin of the pre-scan result is less than 3dB, the final measurement is performed for the identified spurious emissions.

Note. If the margin of the pre-scan result is less than 3dB, the final measurement is performed for the identified spurious emissions.

Note. If the margin of the pre-scan result is less than 3dB, the final measurement is performed for the identified spurious emissions.