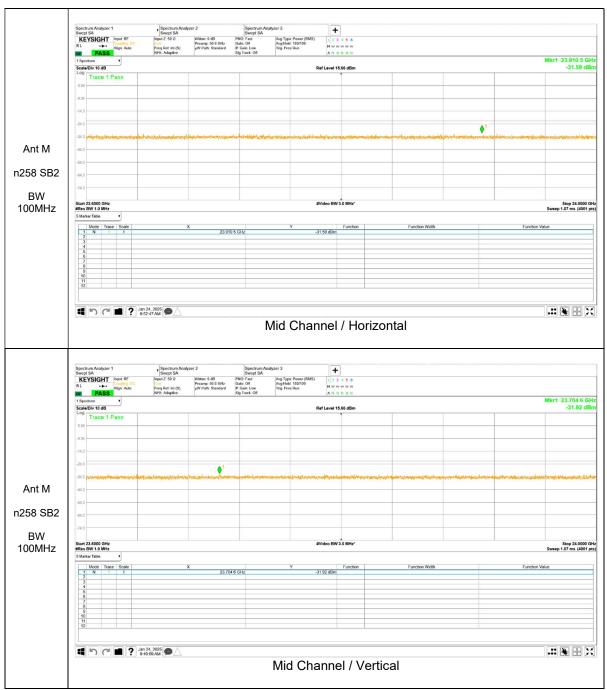

# 23.6 - 24 GHz Result

Note. If the margin of the pre-scan result is less than 3dB, the final measurement is performed for the identified spurious emissions.