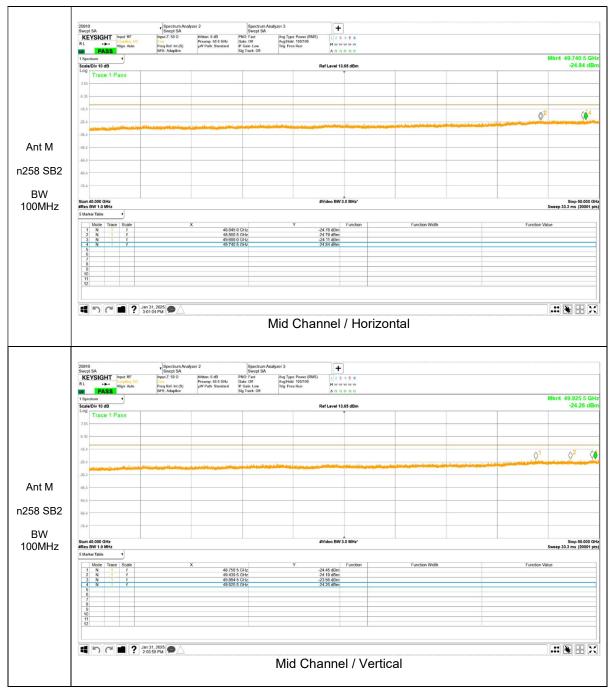

## 40 - 50 GHz Result

Note. If the margin of the pre-scan result is less than 3dB, the final measurement is performed for the identified spurious emissions.

Note. If the margin of the pre-scan result is less than 3dB, the final measurement is performed for the identified spurious emissions.