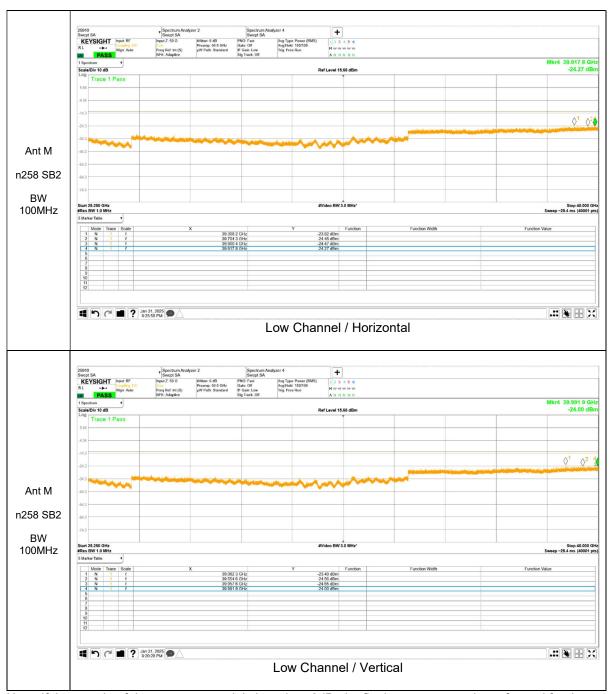

## 25.25 - 40 GHz Result

Note. If the margin of the pre-scan result is less than 3dB, the final measurement is performed for the identified spurious emissions.

Note. If the margin of the pre-scan result is less than 3dB, the final measurement is performed for the identified spurious emissions.

Note. If the margin of the pre-scan result is less than 3dB, the final measurement is performed for the identified spurious emissions.

Note. If the margin of the pre-scan result is less than 3dB, the final measurement is performed for the identified spurious emissions.