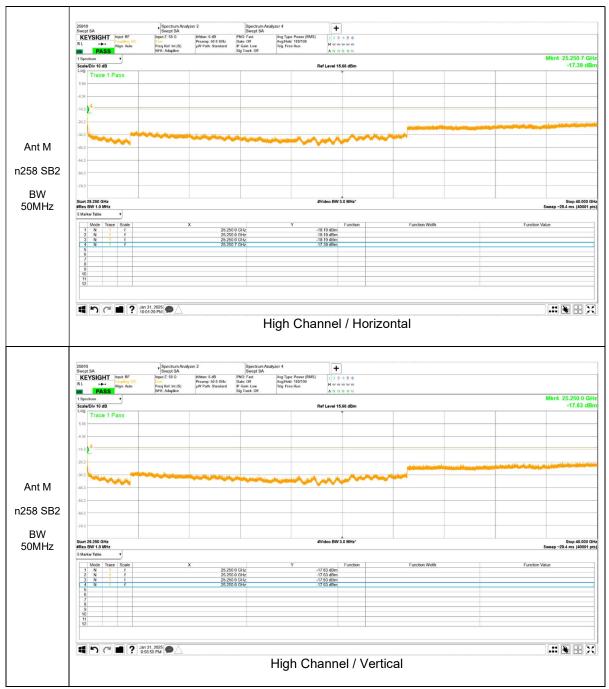

## 25.25 - 40 GHz Result

Note. If the margin of the pre-scan result is less than 3dB, the final measurement is performed for the identified spurious emissions.

Note. If the margin of the pre-scan result is less than 3dB, the final measurement is performed for the identified spurious emissions.

Note. If the margin of the pre-scan result is less than 3dB, the final measurement is performed for the identified spurious emissions.

Note. If the margin of the pre-scan result is less than 3dB, the final measurement is performed for the identified spurious emissions.