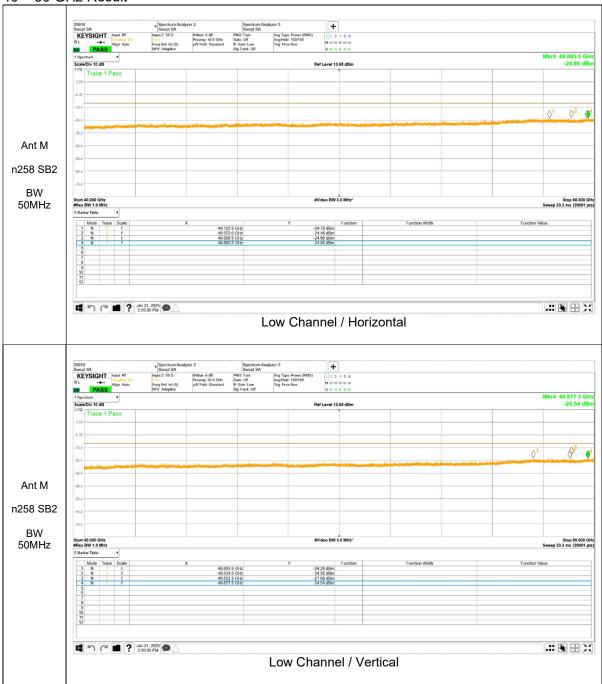

## 40 - 50 GHz Result

Note. If the margin of the pre-scan result is less than 3dB, the final measurement is performed for the identified spurious emissions.

Note. If the margin of the pre-scan result is less than 3dB, the final measurement is performed for the identified spurious emissions.