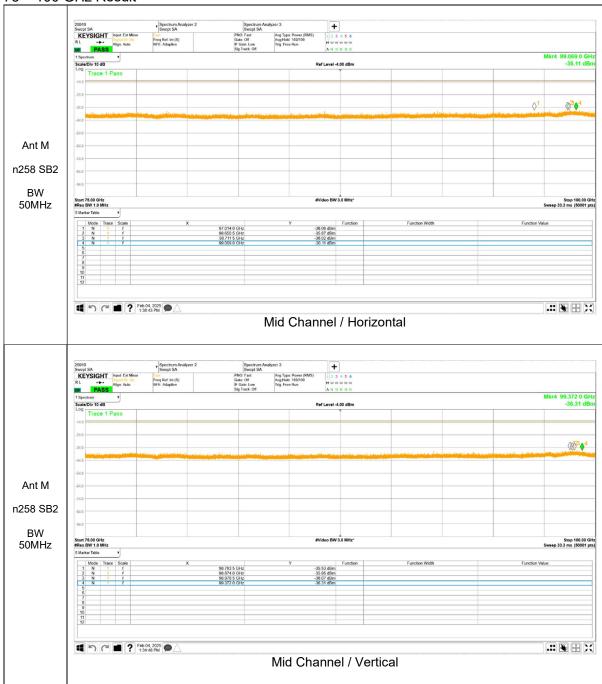

ement is performed for the identified spurious emissions.



Note. If the margin of the pre-scan result is less than 3dB, the final measurement is performed for the identified spurious emissions.



Note. If the margin of the pre-scan result is less than 3dB, the final measurement is performed for the identified spurious emissions.



Note. If the margin of the pre-scan result is less than 3dB, the final measurement is performed for the identified spurious emissions.



Note. If the margin of the pre-scan result is less than 3dB, the final measurement is performed for the identified spurious emissions.



Note. If the margin of the pre-scan result is less than 3dB, the final measurement is performed for the identified spurious emissions.

## 50 - 75 GHz Result





## 75 - 100 GHz Result