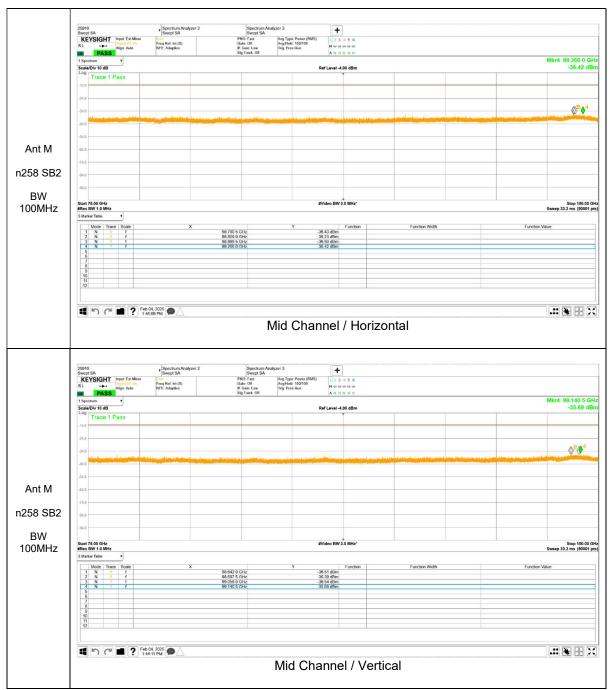

ent is performed for the identified spurious emissions.



Note. If the margin of the pre-scan result is less than 3dB, the final measurement is performed for the identified spurious emissions.



Note. If the margin of the pre-scan result is less than 3dB, the final measurement is performed for the identified spurious emissions.



Note. If the margin of the pre-scan result is less than 3dB, the final measurement is performed for the identified spurious emissions.



Note. If the margin of the pre-scan result is less than 3dB, the final measurement is performed for the identified spurious emissions.



Note. If the margin of the pre-scan result is less than 3dB, the final measurement is performed for the identified spurious emissions.

## 50 - 75 GHz Result





## 75 - 100 GHz Result