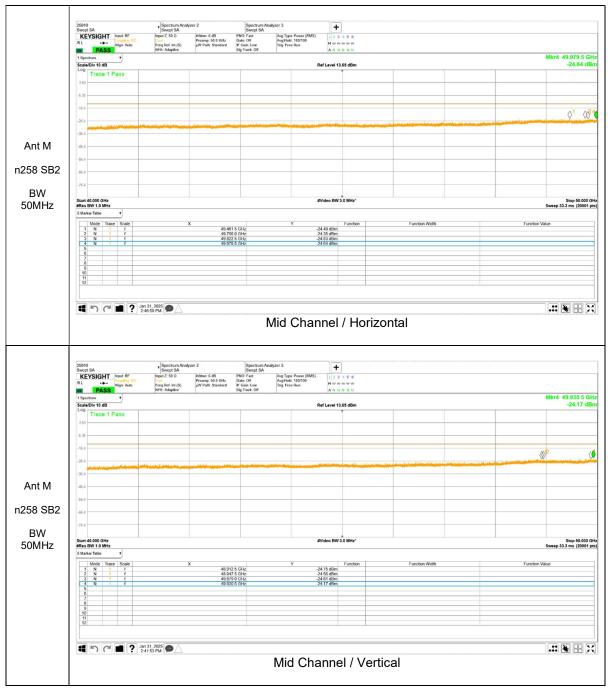

## 40 - 50 GHz Result

Note. If the margin of the pre-scan result is less than 3dB, the final measurement is performed for the identified spurious emissions.

Note. If the margin of the pre-scan result is less than 3dB, the final measurement is performed for the identified spurious emissions.