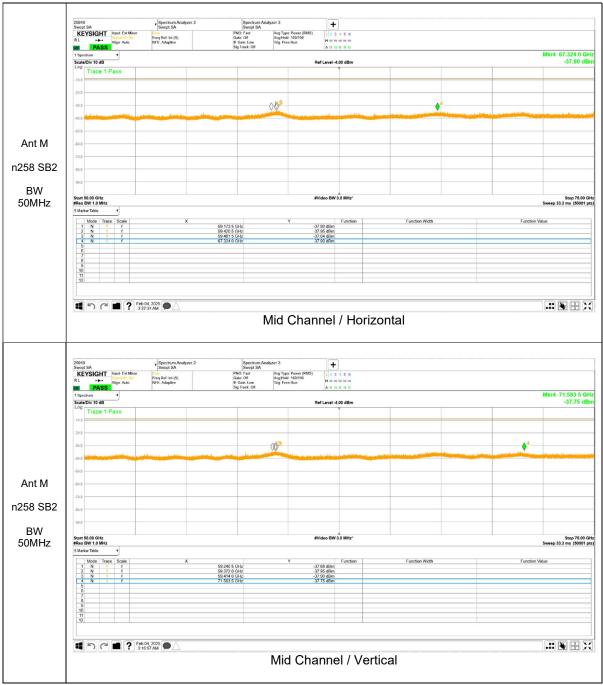

s than 3dB, the final measurement is performed for the identified spurious emissions.



Note. If the margin of the pre-scan result is less than 3dB, the final measurement is performed for the identified spurious emissions.



Note. If the margin of the pre-scan result is less than 3dB, the final measurement is performed for the identified spurious emissions.



Note. If the margin of the pre-scan result is less than 3dB, the final measurement is performed for the identified spurious emissions.



Note. If the margin of the pre-scan result is less than 3dB, the final measurement is performed for the identified spurious emissions.



Note. If the margin of the pre-scan result is less than 3dB, the final measurement is performed for the identified spurious emissions.

## 50 - 75 GHz Result





## 75 - 100 GHz Result