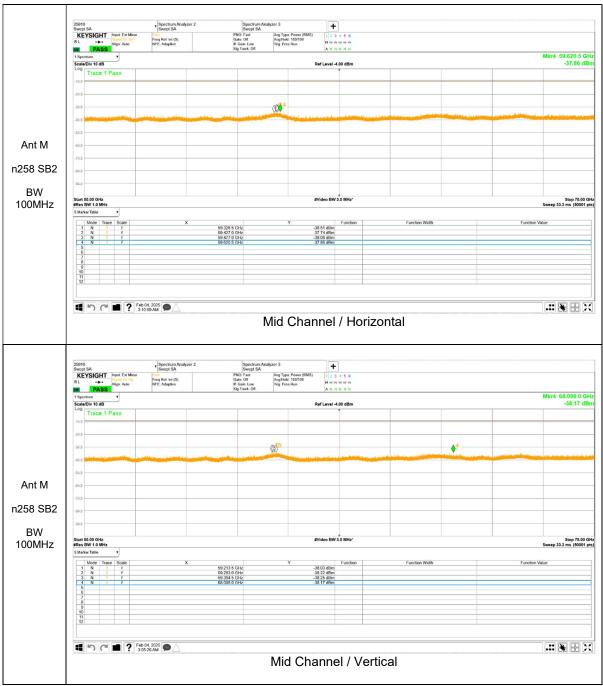

than 3dB, the final measurement is performed for the identified spurious emissions.



Note. If the margin of the pre-scan result is less than 3dB, the final measurement is performed for the identified spurious emissions.



Note. If the margin of the pre-scan result is less than 3dB, the final measurement is performed for the identified spurious emissions.



Note. If the margin of the pre-scan result is less than 3dB, the final measurement is performed for the identified spurious emissions.



Note. If the margin of the pre-scan result is less than 3dB, the final measurement is performed for the identified spurious emissions.



Note. If the margin of the pre-scan result is less than 3dB, the final measurement is performed for the identified spurious emissions.

## 50 - 75 GHz Result





## 75 - 100 GHz Result