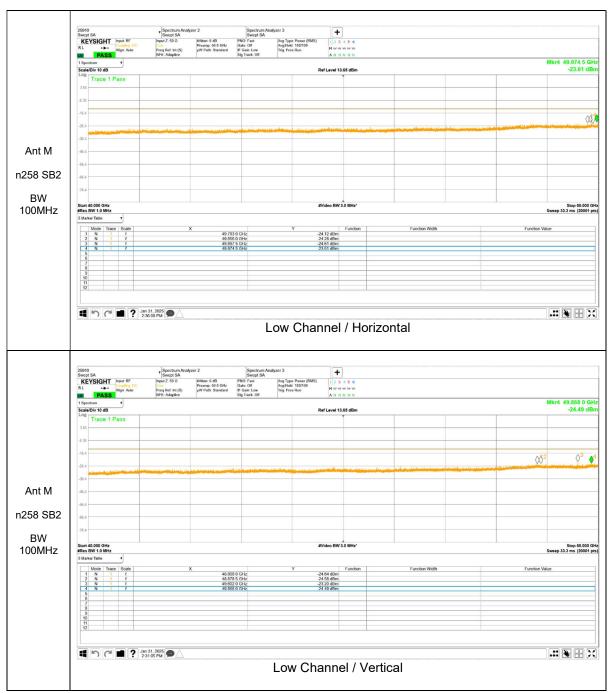

## 40 - 50 GHz Result

Note. If the margin of the pre-scan result is less than 3dB, the final measurement is performed for the identified spurious emissions.

Note. If the margin of the pre-scan result is less than 3dB, the final measurement is performed for the identified spurious emissions.