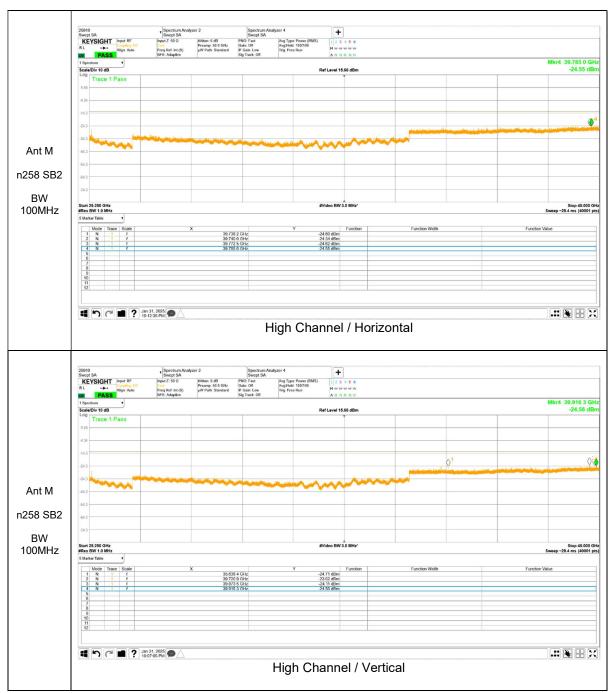

## 25.25 - 40 GHz Result

Note. If the margin of the pre-scan result is less than 3dB, the final measurement is performed for the identified spurious emissions.

Note. If the margin of the pre-scan result is less than 3dB, the final measurement is performed for the identified spurious emissions.