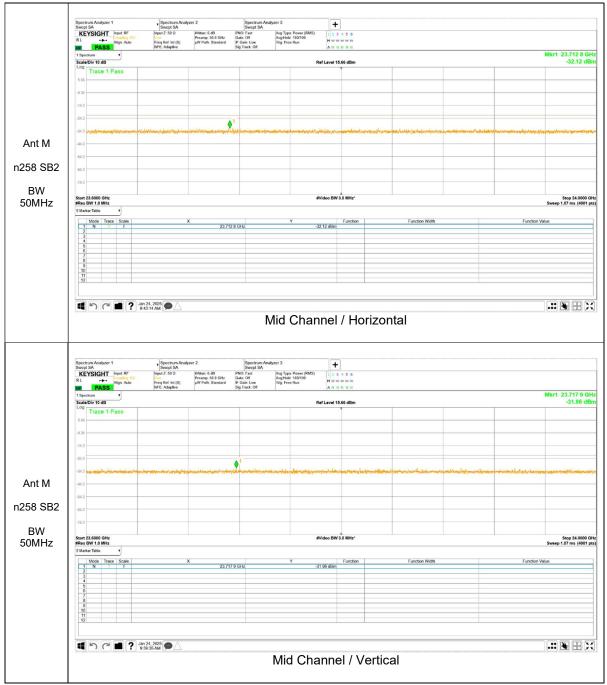

# 23.6 - 24 GHz Result

Note. If the margin of the pre-scan result is less than 3dB, the final measurement is performed for the identified spurious emissions.