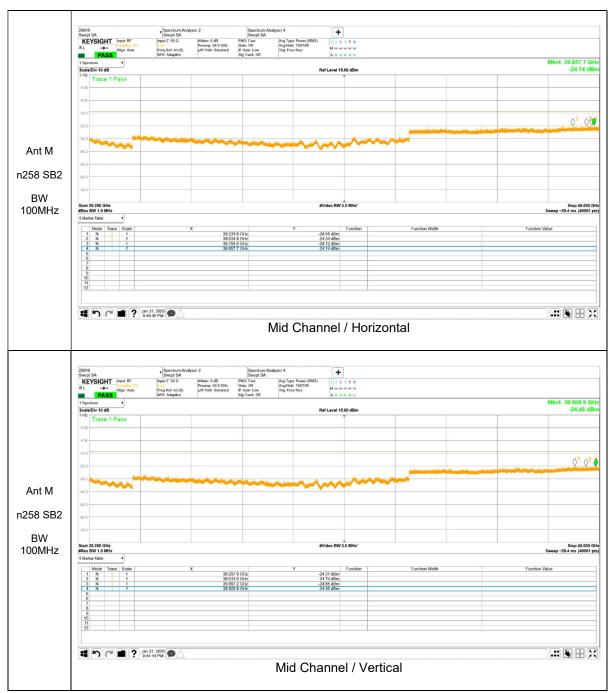

## 25.25 - 40 GHz Result

Note. If the margin of the pre-scan result is less than 3dB, the final measurement is performed for the identified spurious emissions.

Note. If the margin of the pre-scan result is less than 3dB, the final measurement is performed for the identified spurious emissions.

Note. If the margin of the pre-scan result is less than 3dB, the final measurement is performed for the identified spurious emissions.

Note. If the margin of the pre-scan result is less than 3dB, the final measurement is performed for the identified spurious emissions.