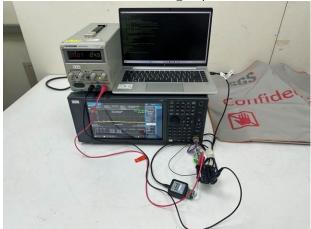

## Report No.: TERF2406001608~09, 11E2-P Page: 1 of 5

FCC 15 247+IC RSS 247 902~928MHz FSK Conducted Internal antenna Setup

FCC\_15\_247+IC\_RSS\_247\_902~928MHz\_FSK\_Conducted\_ External antenna\_Setup