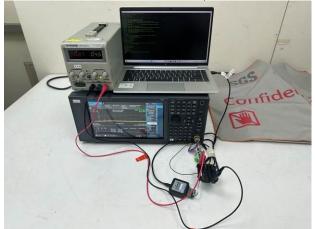

FCC\_15\_247+IC\_RSS\_247\_902~928MHz\_FSK\_Radiated\_ Internal antenna\_Setup

Unless otherwise stated the results shown in this test report refer only to the sample(s) tested and such sample(s) are retained for 90 days only.