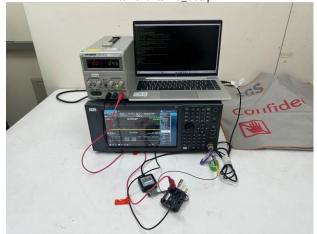

FCC 15 247+IC RSS 247 902~928MHz LoRa Conducted Internal antenna Setup

FCC 15 247+IC RSS 247 902~928MHz LoRa Conducted External antenna Setup

FCC 15 247+IC RSS 247 902~928MHz FSK Radiated Internal antenna\_Setup