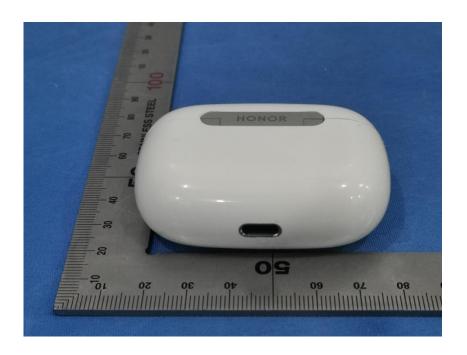

## **External Photos**

| Applicant:                  | Honor Device Co., Ltd.                                                |
|-----------------------------|-----------------------------------------------------------------------|
|                             | Suite 3401,Unit A, Building 6, Shum Yip Sky Park, No.8089,Hongli West |
| Address of Applicant:       | Road, Xiangmihu Street, Futian District, Shenzhen, Guangdong 518040,  |
|                             | People's Republic of China                                            |
| Equipment Under Test (EUT): |                                                                       |
| Product Name:               | Charging case                                                         |
| Model No.:                  | IRO-B10                                                               |