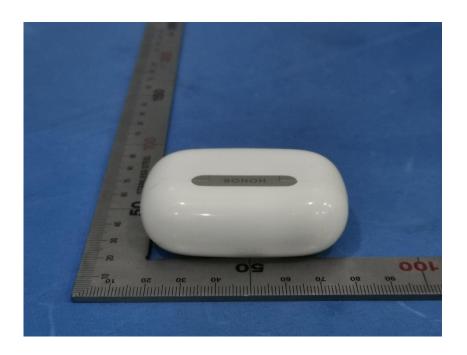

## **External Photos**

| Applicant:                  | Honor Device Co., Ltd.                                                |
|-----------------------------|-----------------------------------------------------------------------|
|                             | Suite 3401,Unit A, Building 6, Shum Yip Sky Park, No.8089,Hongli West |
| Address of Applicant:       | Road, Xiangmihu Street, Futian District, Shenzhen, Guangdong 518040,  |
|                             | People's Republic of China                                            |
| Equipment Under Test (EUT): |                                                                       |
| Product Name:               | Charging case                                                         |
| Model No.:                  | IRO-B10                                                               |