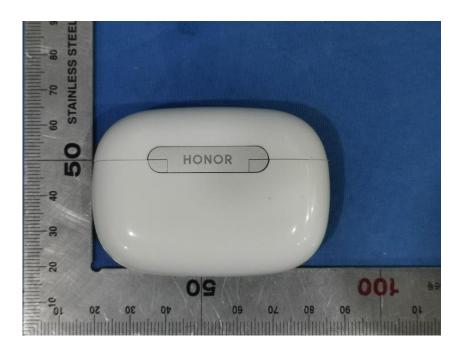

## **External Photos**

| Applicant:                  | Honor Device Co., Ltd.                                                |
|-----------------------------|-----------------------------------------------------------------------|
|                             | Suite 3401,Unit A, Building 6, Shum Yip Sky Park, No.8089,Hongli West |
| Address of Applicant:       | Road, Xiangmihu Street, Futian District, Shenzhen, Guangdong 518040,  |
|                             | People's Republic of China                                            |
| Equipment Under Test (EUT): |                                                                       |
| Product Name:               | Charging case                                                         |
| Model No.:                  | IRO-B10                                                               |