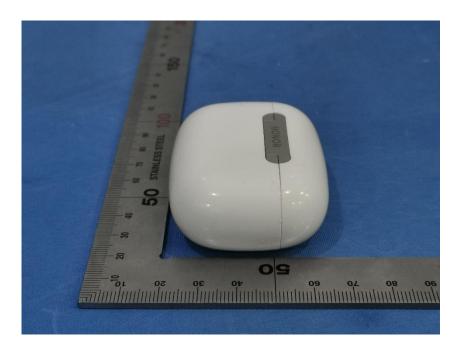

## **External Photos**

| Applicant:                  | Honor Device Co., Ltd.                                                |
|-----------------------------|-----------------------------------------------------------------------|
|                             | Suite 3401,Unit A, Building 6, Shum Yip Sky Park, No.8089,Hongli West |
| Address of Applicant:       | Road, Xiangmihu Street, Futian District, Shenzhen, Guangdong 518040,  |
|                             | People's Republic of China                                            |
| Equipment Under Test (EUT): |                                                                       |
| Product Name:               | Charging case                                                         |
| Model No.:                  | IRO-B10                                                               |