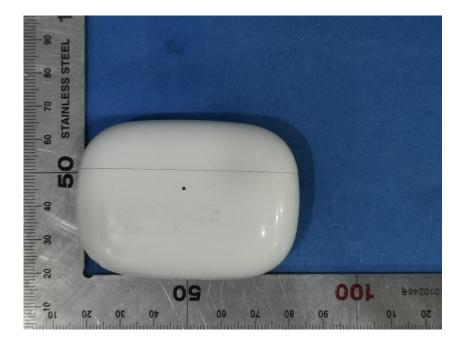

## **External Photos**

| Applicant:                  | Honor Device Co., Ltd.                                                |
|-----------------------------|-----------------------------------------------------------------------|
|                             | Suite 3401,Unit A, Building 6, Shum Yip Sky Park, No.8089,Hongli West |
| Address of Applicant:       | Road, Xiangmihu Street, Futian District, Shenzhen, Guangdong 518040,  |
|                             | People's Republic of China                                            |
| Equipment Under Test (EUT): |                                                                       |
| Product Name:               | Charging case                                                         |
| Model No.:                  | IRO-B10                                                               |