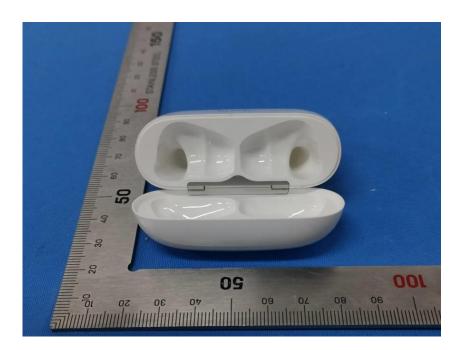

## **External Photos**

| Applicant:                  | Honor Device Co., Ltd.                                                |
|-----------------------------|-----------------------------------------------------------------------|
|                             | Suite 3401,Unit A, Building 6, Shum Yip Sky Park, No.8089,Hongli West |
| Address of Applicant:       | Road, Xiangmihu Street, Futian District, Shenzhen, Guangdong 518040,  |
|                             | People's Republic of China                                            |
| Equipment Under Test (EUT): |                                                                       |
| Product Name:               | Charging case                                                         |
| Model No.:                  | IRO-B10                                                               |